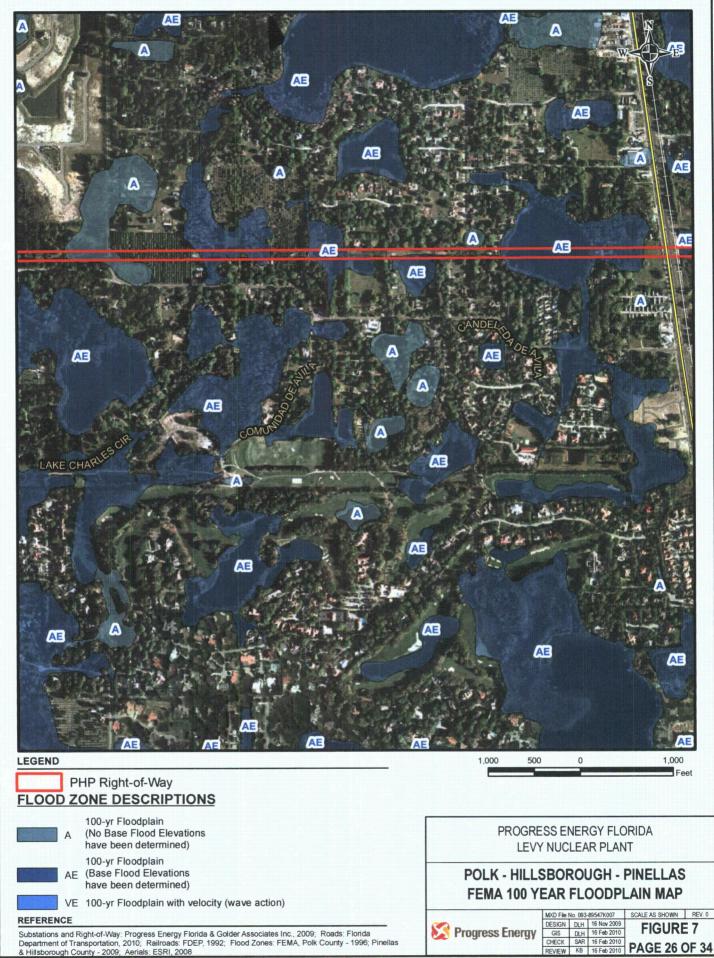

PPOJECTS/2009 PROJ083-89547 PEFCF Weigend Delineation T&E Surveys/K - ERP PHP Route/GIS/MXD/093-89547K0

17 FEMA, mo

Substations and Right-of-Way: Progress Energy Florida & Golder Associates Inc., 2009; Roads: Florida Department of Transportation, 2010; Railroads: FDEP, 1992; Flood Zones: FEMA, Polk County - 1996; Pinellas & Hillsborough County - 2009; Aerials: ESRI, 2008

Substations and Right-of-Way: Progress Energy Florida & Golder Associates Inc., 2009; Roads: Florida Department of Transportation, 2010; Railroads: FDEP, 1992; Flood Zones: FEMA, Polk County - 1996; Pinellas & Hillsborough County - 2009; Aerials: ESRI, 2008