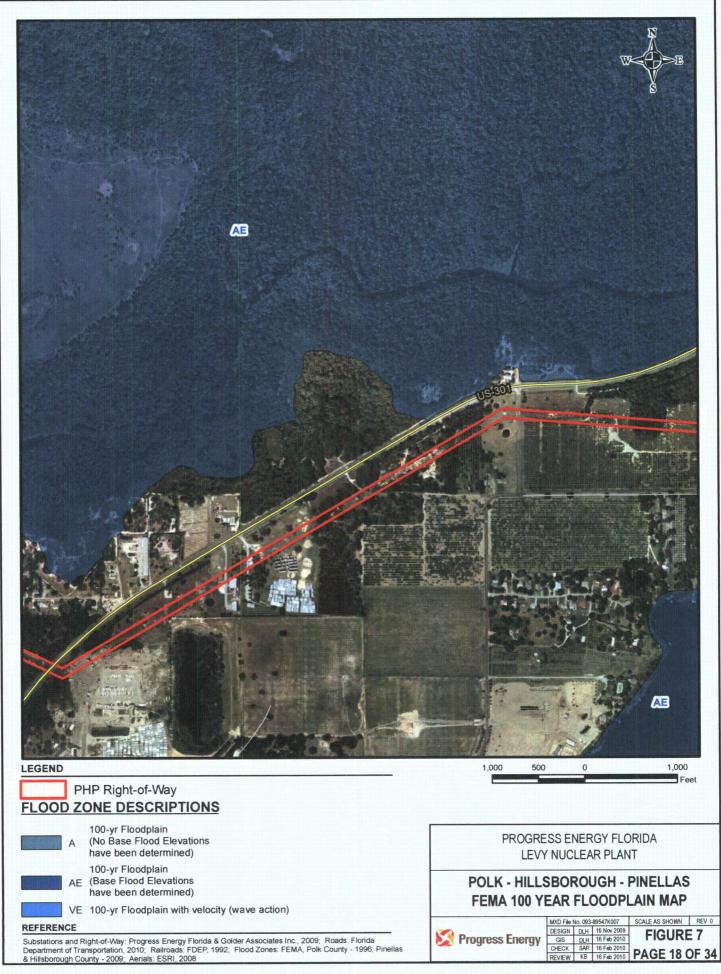

PPOJECTS/2009 PROJ083-89547 PEFCF Weigend Delineation T&E Surveys/K - ERP PHP Route/GIS/MXD/093-89547K0

17 FEMA, mo

Substations and Right-of-Way: Progress Energy Florida & Golder Associates Inc., 2009; Roads: Florida Department of Transportation, 2010; Railroads: FDEP, 1992; Flood Zones: FEMA, Polk County - 1996; Pinellas & Hillsborough County - 2009; Aerials: ESRI, 2008

Substations and Right-of-Way: Progress Energy Florida & Golder Associates Inc., 2009; Roads: Florida Department of Transportation, 2010; Railroads: FDEP, 1992; Flood Zones: FEMA, Polk County - 1996; Pinellas & Hillsborough County - 2009; Aerials: ESRI, 2008