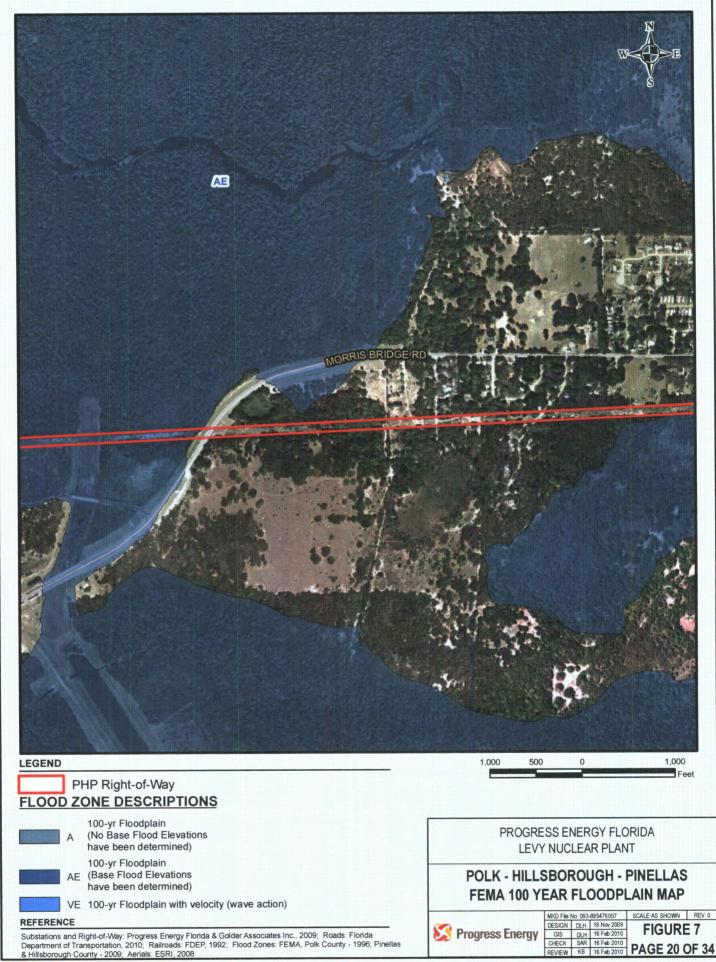

PPOJECTS/2009 PROJ083-89547 PEFCF Weigend Delineation T&E Surveys/K - ERP PHP Route/GIS/MXD/093-89547K0

17 FEMA, mo

Substations and Right-of-Way: Progress Energy Florida & Golder Associates Inc., 2009; Roads: Florida Department of Transportation, 2010; Railroads: FDEP, 1992; Flood Zones: FEMA, Polk County - 1996; Pinellas & Hillsborough County - 2009; Aerials: ESRI, 2008

Substations and Right-of-Way: Progress Energy Florida & Golder Associates Inc., 2009; Roads: Florida Department of Transportation, 2010; Railroads: FDEP, 1992; Flood Zones: FEMA, Polk County - 1996; Pinellas & Hillsborough County - 2009; Aerials: ESRI, 2008