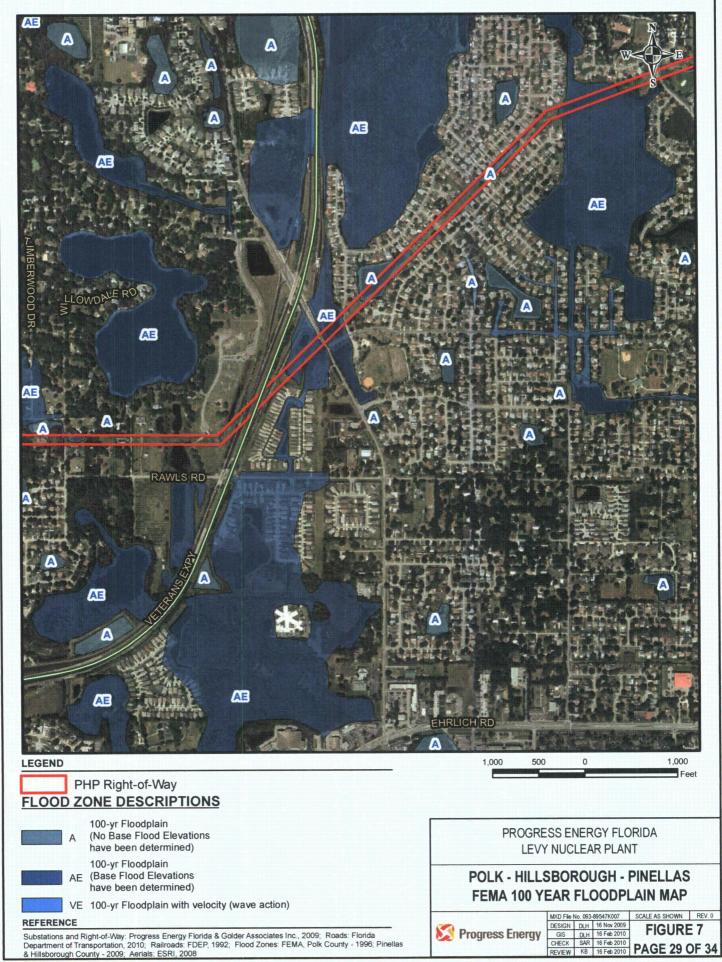

PPOJECTS/2009 PROJ083-89547 PEFCF Weigend Delineation T&E Surveys/K - ERP PHP Route/GIS/MXD/093-89547K0

17 FEMA, mo

Substations and Right-of-Way: Progress Energy Florida & Golder Associates Inc., 2009; Roads: Florida Department of Transportation, 2010; Railroads: FDEP, 1992; Flood Zones: FEMA, Polk County - 1996; Pinellas & Hillsborough County - 2009; Aerials: ESRI, 2008

Substations and Right-of-Way: Progress Energy Florida & Golder Associates Inc., 2009; Roads: Florida Department of Transportation, 2010; Railroads: FDEP, 1992; Flood Zones: FEMA, Polk County - 1996; Pinellas & Hillsborough County - 2009; Aerials: ESRI, 2008