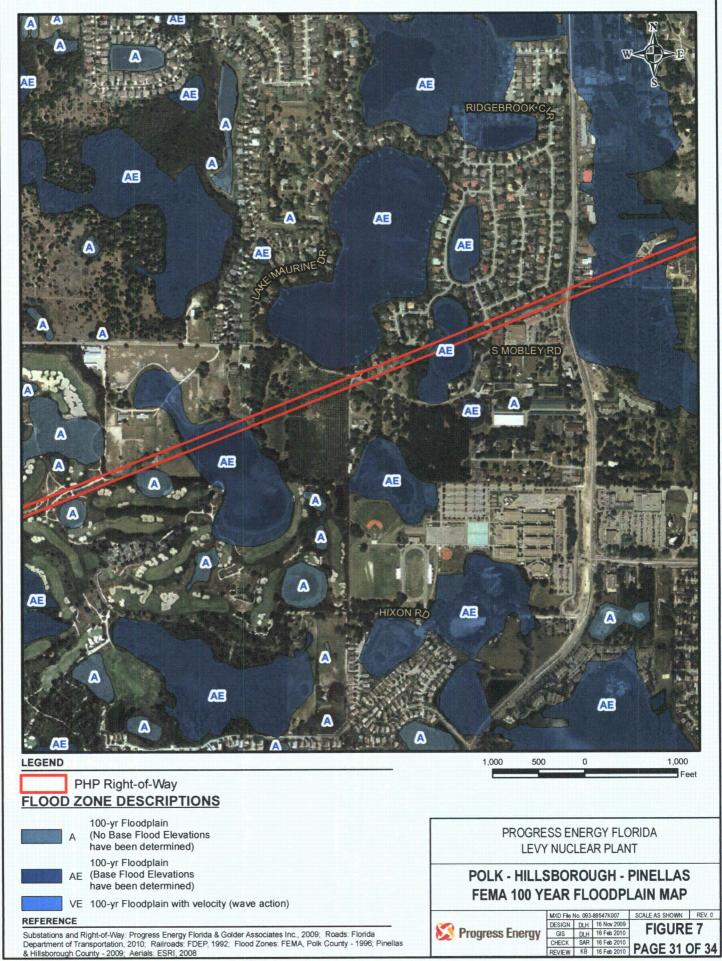

PPOJECTS/2009 PROJ083-89547 PEFCF Weigend Delineation T&E Surveys/K - ERP PHP Route/GIS/MXD/093-89547K0

17 FEMA, mo

Substations and Right-of-Way: Progress Energy Florida & Golder Associates Inc., 2009; Roads: Florida Department of Transportation, 2010; Railroads: FDEP, 1992; Flood Zones: FEMA, Polk County - 1996; Pinellas & Hillsborough County - 2009; Aerials: ESRI, 2008

Substations and Right-of-Way: Progress Energy Florida & Golder Associates Inc., 2009; Roads: Florida Department of Transportation, 2010; Railroads: FDEP, 1992; Flood Zones: FEMA, Polk County - 1996; Pinellas & Hillsborough County - 2009; Aerials: ESRI, 2008