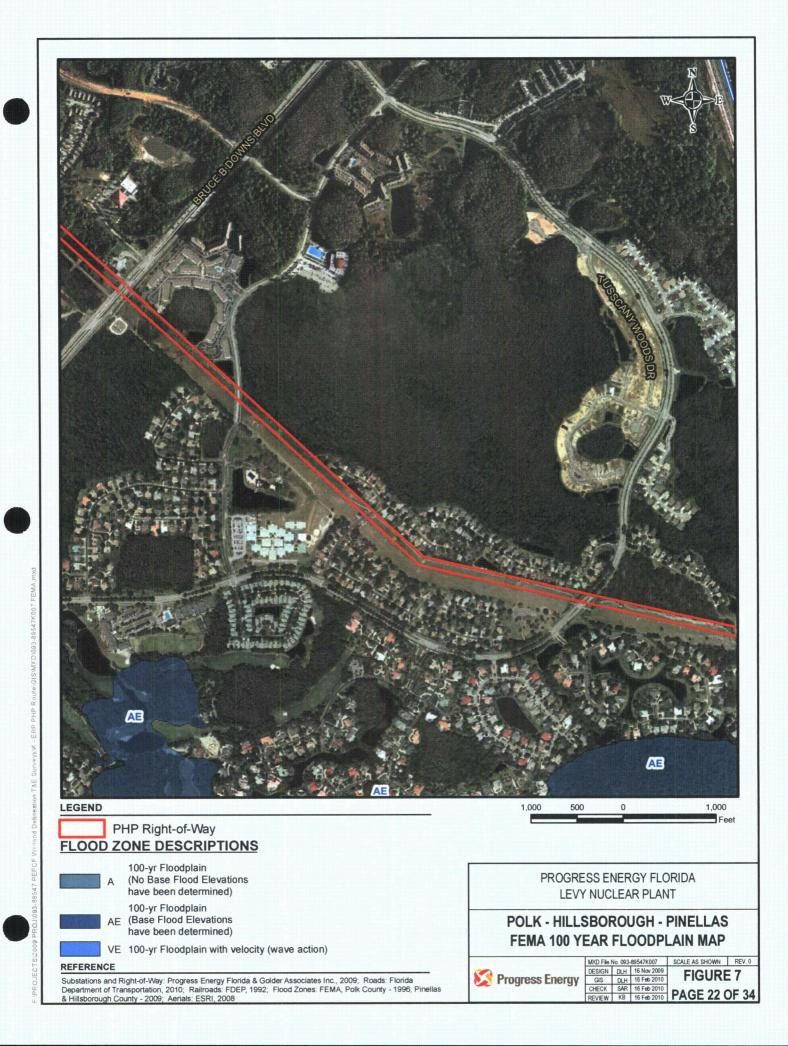

PPOJECTS/2009 PROJ083-89547 PEFCF Weigend Delineation T&E Surveys/K - ERP PHP Route/GIS/MXD/093-89547K0

17 FEMA, mo

Substations and Right-of-Way: Progress Energy Florida & Golder Associates Inc., 2009; Roads: Florida Department of Transportation, 2010; Railroads: FDEP, 1992; Flood Zones: FEMA, Polk County - 1996; Pinellas & Hillsborough County - 2009; Aerials: ESRI, 2008