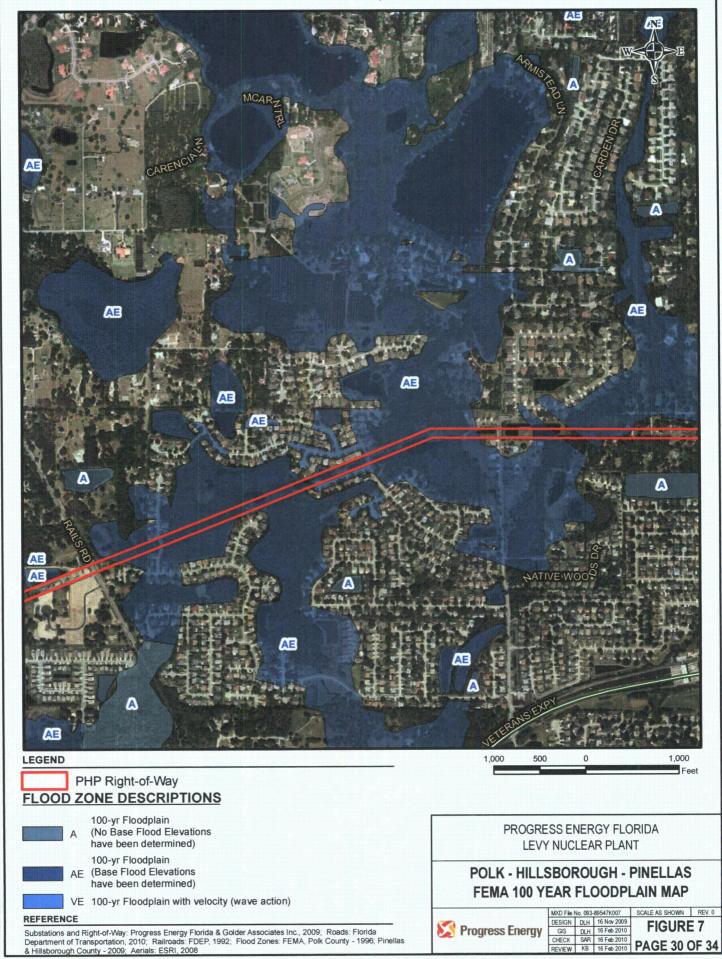

PPOJECTS/2009 PROJ083-89547 PEFCF Weigend Delineation T&E Surveys/K - ERP PHP Route/GIS/MXD/093-89547K0

17 FEMA, mo

Substations and Right-of-Way: Progress Energy Florida & Golder Associates Inc., 2009; Roads: Florida Department of Transportation, 2010; Railroads: FDEP, 1992; Flood Zones: FEMA, Polk County - 1996; Pinellas & Hillsborough County - 2009; Aerials: ESRI, 2008

Substations and Right-of-Way: Progress Energy Florida & Golder Associates Inc., 2009; Roads: Florida Department of Transportation, 2010; Railroads: FDEP, 1992; Flood Zones: FEMA, Polk County - 1996; Pinellas & Hillsborough County - 2009; Aerials: ESRI, 2008