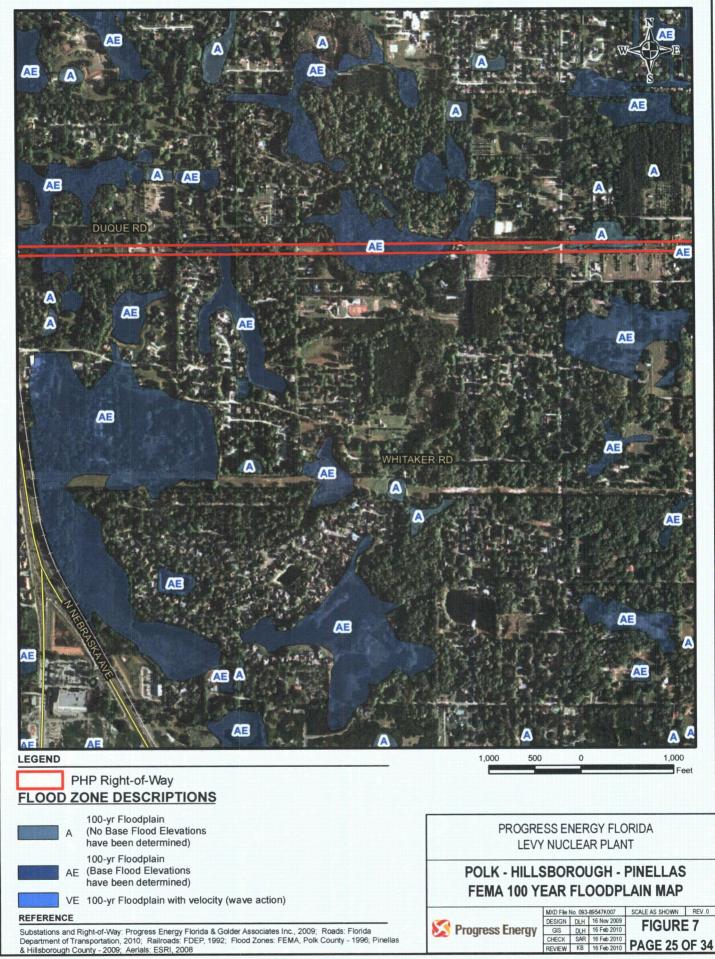

Substations and Right-of-Way: Progress Energy Florida & Golder Associates Inc., 2009; Roads: Florida Department of Transportation, 2010; Railroads: FDEP, 1992; Flood Zones: FEMA, Polk County - 1996; Pinellas & Hillsborough County - 2009; Aerials: ESRI, 2008