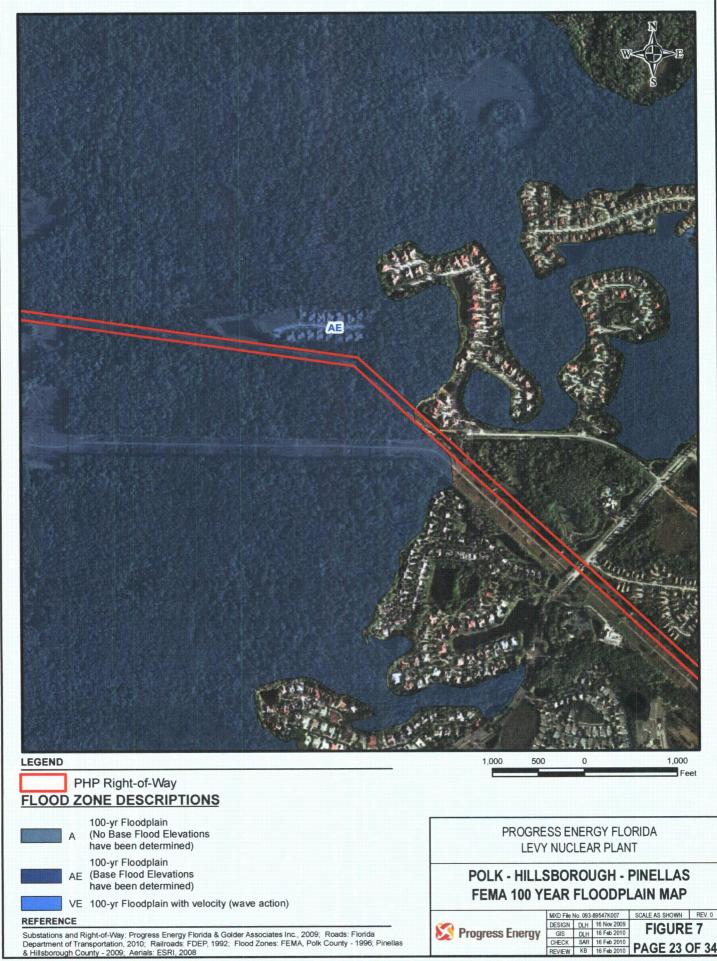

Substations and Right-of-Way: Progress Energy Florida & Golder Associates Inc., 2009; Roads: Florida Department of Transportation, 2010; Railroads: FDEP, 1992; Flood Zones: FEMA, Polk County - 1996; Pinellas & Hillsborough County - 2009; Aerials: ESRI, 2008