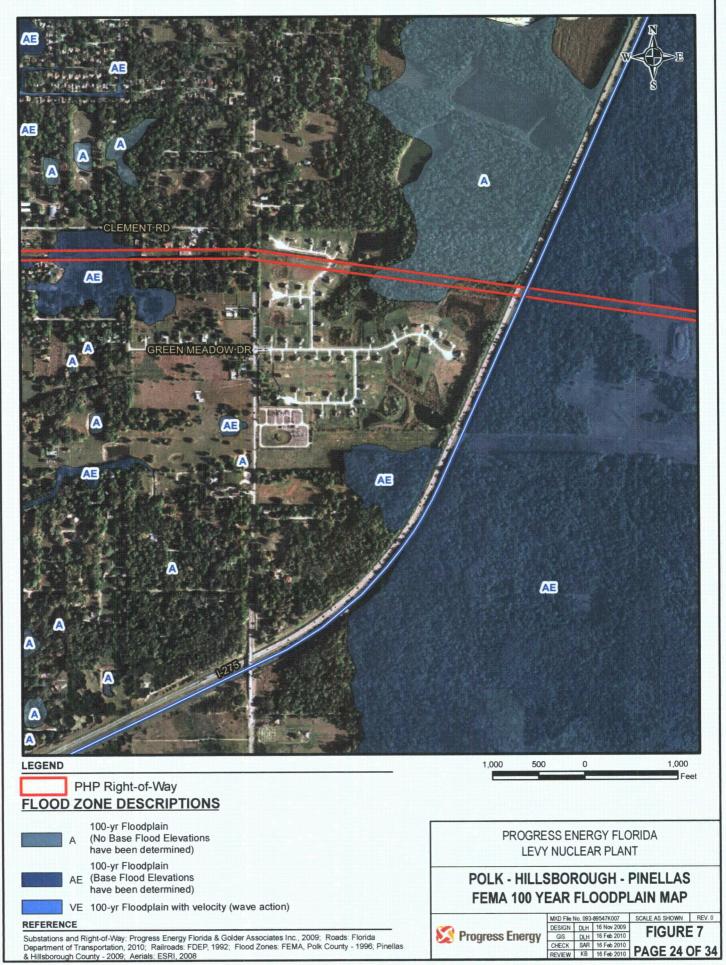

Substations and Right-of-Way: Progress Energy Florida & Golder Associates Inc., 2009; Roads: Florida Department of Transportation, 2010; Railroads: FDEP, 1992; Flood Zones: FEMA, Polk County - 1996; Pinellas & Hillsborough County - 2009; Aerials: ESRI, 2008