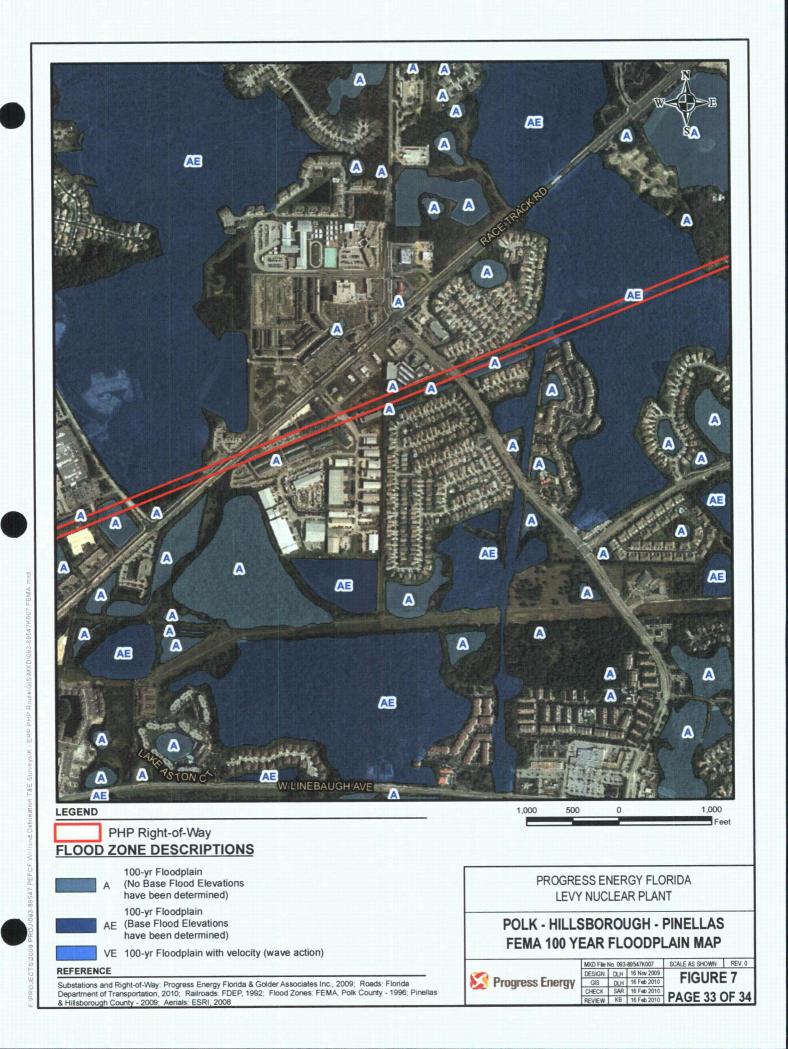

PPOJECTS/2009 PROJ083-89547 PEFCF Weigend Delineation T&E Surveys/K - ERP PHP Route/GIS/MXD/093-89547K0

17 FEMA, mo

Substations and Right-of-Way: Progress Energy Florida & Golder Associates Inc., 2009; Roads: Florida Department of Transportation, 2010; Railroads: FDEP, 1992; Flood Zones: FEMA, Polk County - 1996; Pinellas & Hillsborough County - 2009; Aerials: ESRI, 2008

Substations and Right-of-Way: Progress Energy Florida & Golder Associates Inc., 2009; Roads: Florida Department of Transportation, 2010; Railroads: FDEP, 1992; Flood Zones: FEMA, Polk County - 1996; Pinellas & Hillsborough County - 2009; Aerials: ESRI, 2008