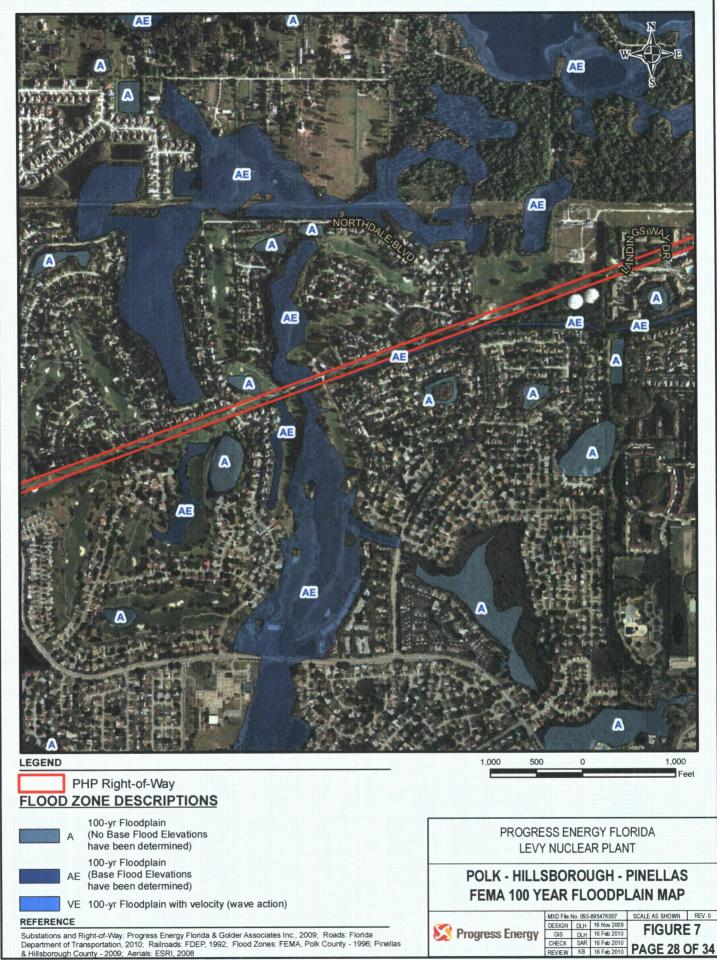

PPOJECTS/2009 PROJ083-89547 PEFCF Weigend Delineation T&E Surveys/K - ERP PHP Route/GIS/MXD/093-89547K0

17 FEMA, mo

Substations and Right-of-Way: Progress Energy Florida & Golder Associates Inc., 2009; Roads: Florida Department of Transportation, 2010; Railroads: FDEP, 1992; Flood Zones: FEMA, Polk County - 1996; Pinellas & Hillsborough County - 2009; Aerials: ESRI, 2008

Substations and Right-of-Way: Progress Energy Florida & Golder Associates Inc., 2009; Roads: Florida Department of Transportation, 2010; Railroads: FDEP, 1992; Flood Zones: FEMA, Polk County - 1996; Pinellas & Hillsborough County - 2009; Aerials: ESRI, 2008