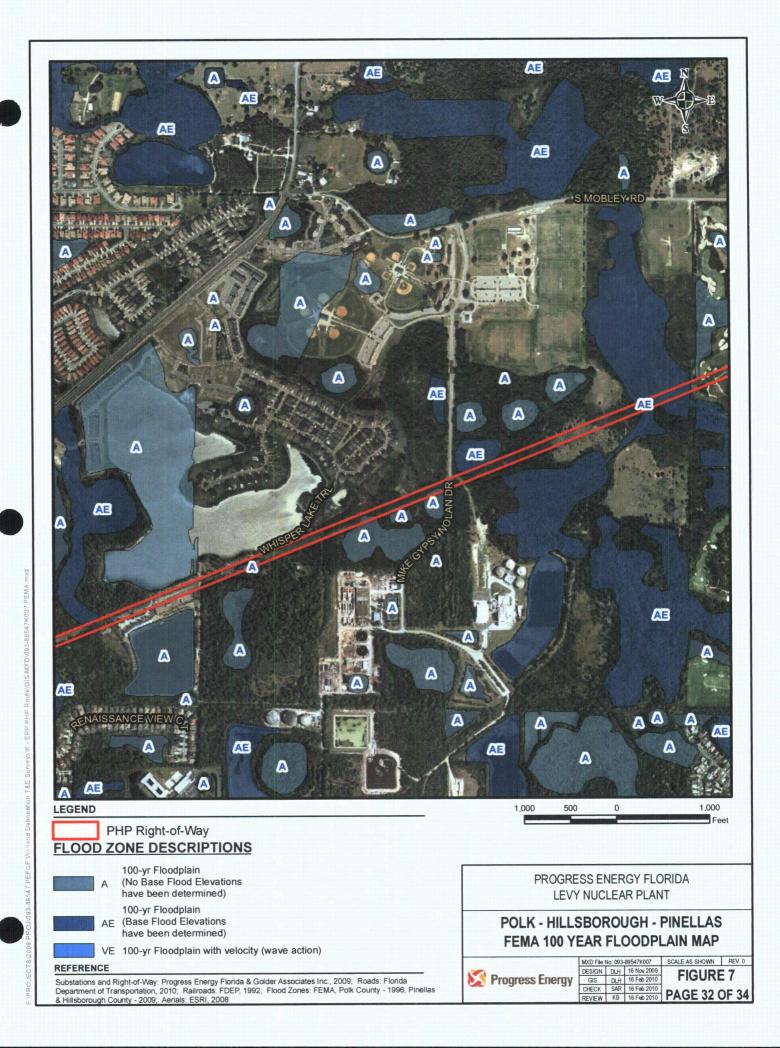

PPOJECTS/2009 PROJ083-89547 PEFCF Weigend Delineation T&E Surveys/K - ERP PHP Route/GIS/MXD/093-89547K0

17 FEMA, mo

Substations and Right-of-Way: Progress Energy Florida & Golder Associates Inc., 2009; Roads: Florida Department of Transportation, 2010; Railroads: FDEP, 1992; Flood Zones: FEMA, Polk County - 1996; Pinellas & Hillsborough County - 2009; Aerials: ESRI, 2008

Substations and Right-of-Way: Progress Energy Florida & Golder Associates Inc., 2009; Roads: Florida Department of Transportation, 2010; Railroads: FDEP, 1992; Flood Zones: FEMA, Polk County - 1996; Pinellas & Hillsborough County - 2009; Aerials: ESRI, 2008