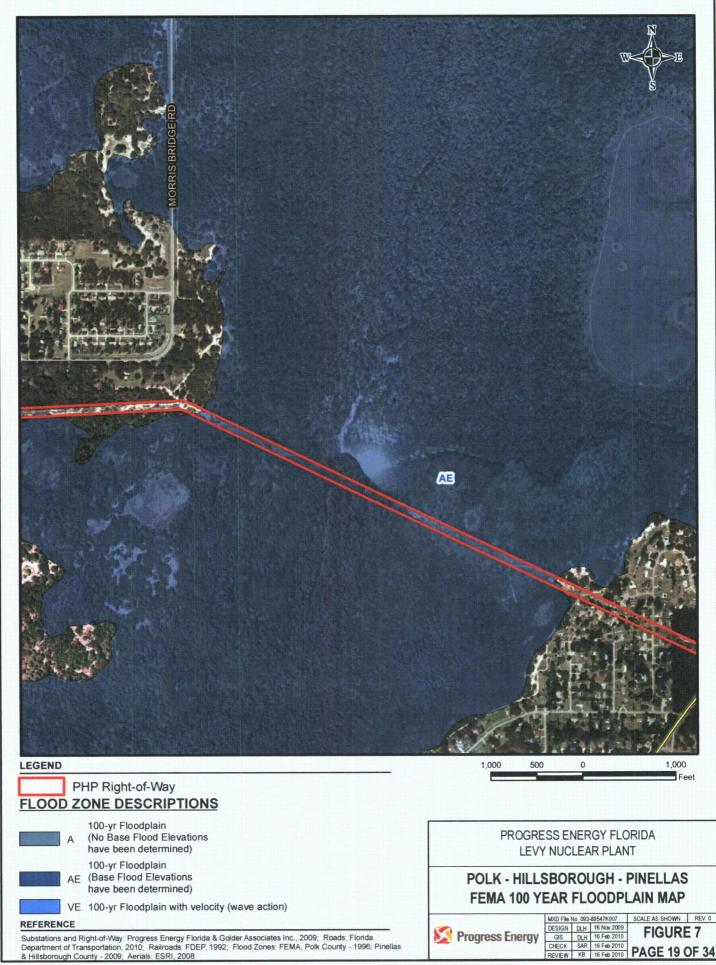

PPOJECTS/2009 PROJ083-89547 PEFCF Weigend Delineation T&E Surveys/K - ERP PHP Route/GIS/MXD/093-89547K0

17 FEMA, mo

Substations and Right-of-Way: Progress Energy Florida & Golder Associates Inc., 2009; Roads: Florida Department of Transportation, 2010; Railroads: FDEP, 1992; Flood Zones: FEMA, Polk County - 1996; Pinellas & Hillsborough County - 2009; Aerials: ESRI, 2008

Substations and Right-of-Way: Progress Energy Florida & Golder Associates Inc., 2009; Roads: Florida Department of Transportation, 2010; Railroads: FDEP, 1992; Flood Zones: FEMA, Polk County - 1996; Pinellas & Hillsborough County - 2009; Aerials: ESRI, 2008