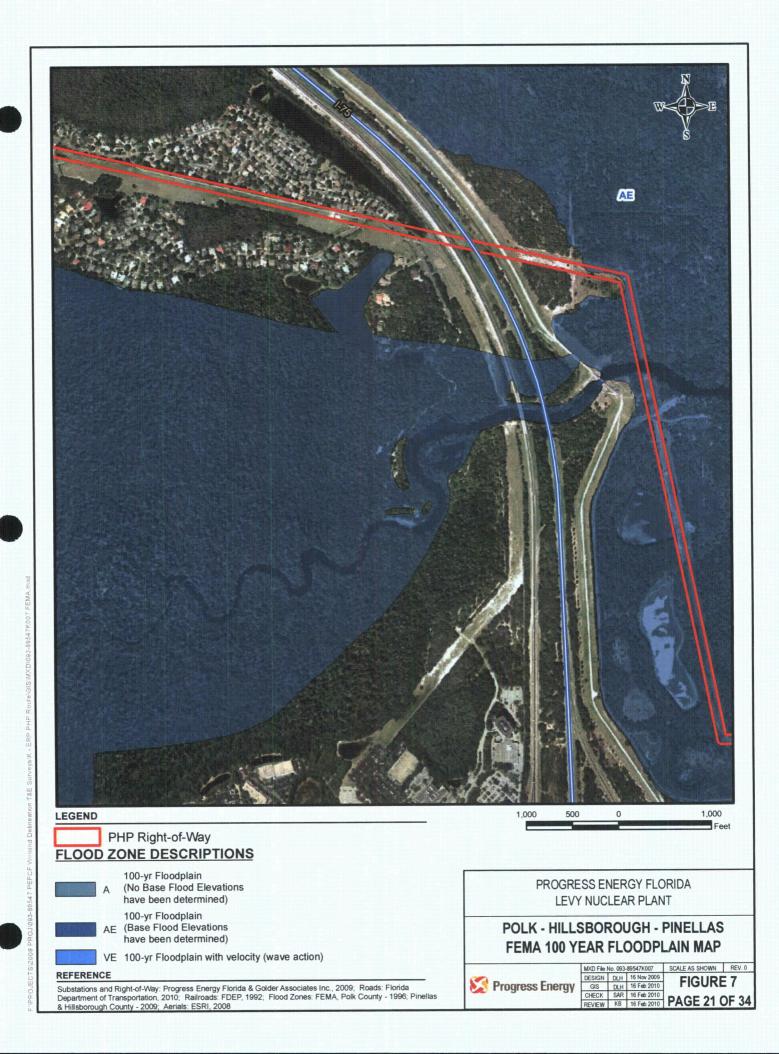

PPOJECTS/2009 PROJ083-89547 PEFCF Weigend Delineation T&E Surveys/K - ERP PHP Route/GIS/MXD/093-89547K0

17 FEMA, mo

Substations and Right-of-Way: Progress Energy Florida & Golder Associates Inc., 2009; Roads: Florida Department of Transportation, 2010; Railroads: FDEP, 1992; Flood Zones: FEMA, Polk County - 1996; Pinellas & Hillsborough County - 2009; Aerials: ESRI, 2008

Substations and Right-of-Way: Progress Energy Florida & Golder Associates Inc., 2009; Roads: Florida Department of Transportation, 2010; Railroads: FDEP, 1992; Flood Zones: FEMA, Polk County - 1996; Pinellas & Hillsborough County - 2009; Aerials: ESRI, 2008