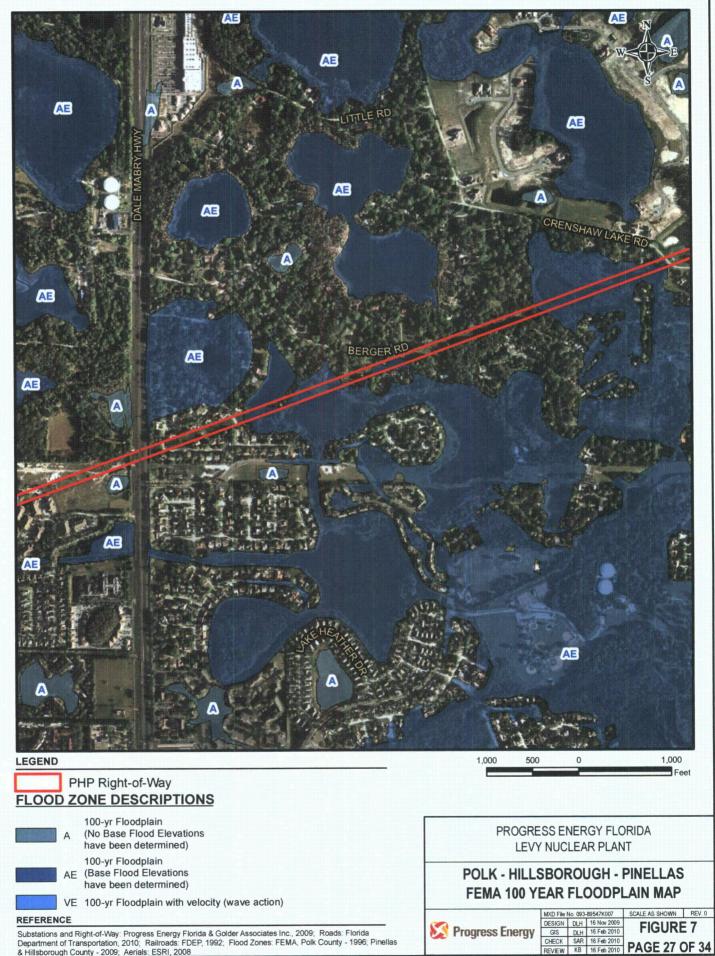

PPOJECTS/2009 PROJ083-89547 PEFCF Weigend Delineation T&E Surveys/K - ERP PHP Route/GIS/MXD/093-89547K0

17 FEMA, mo

Substations and Right-of-Way: Progress Energy Florida & Golder Associates Inc., 2009; Roads: Florida Department of Transportation, 2010; Railroads: FDEP, 1992; Flood Zones: FEMA, Polk County - 1996; Pinellas & Hillsborough County - 2009; Aerials: ESRI, 2008

Substations and Right-of-Way: Progress Energy Florida & Golder Associates Inc., 2009; Roads: Florida Department of Transportation, 2010; Railroads: FDEP, 1992; Flood Zones: FEMA, Polk County - 1996; Pinellas & Hillsborough County - 2009; Aerials: ESRI, 2008