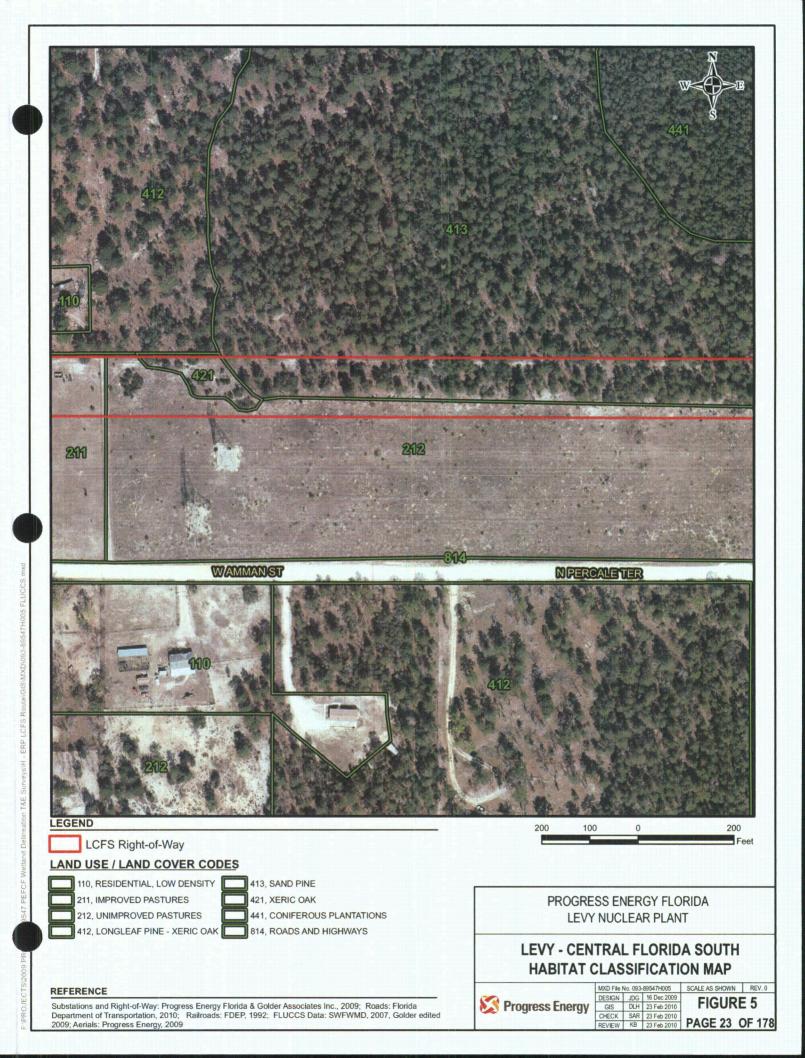

NPROJECI SIZOUS PRO



JECTS/2009 PRO







FCF Wetland Delineation T&E Surveys\H - ERP LCFS Route\GIS\MXD\093-89547H005 FL

JECTS/2009 PRO





















9547 PEFCF Wetland Delineation T&E Surveys/H - ERP LCFS Route/GIS/MXD/093-89547H005 FLU

NPROJECTS/2009 PRO



ROJECTS/2009 PR



SPROJECTS/2009 PR



47 PEFCF Weiland Delineation T&E Surveys/H - ERP LCFS Route/GIS/MXD(093-89547H005 FLUCCS.

APROJECTS/2009 PR



0547 DEECE Wetland Defineation T&F Surveys/H . FRP LCES Route/CIS/MYD/003,80547H

PROJECTS/2009 PRO







47 PEFCF Wetland Delineation T&E Surveys/H - ERP LCFS Route/GIS/MXD/093-89547H005 FLU

FIPROJECTS/2009 PR