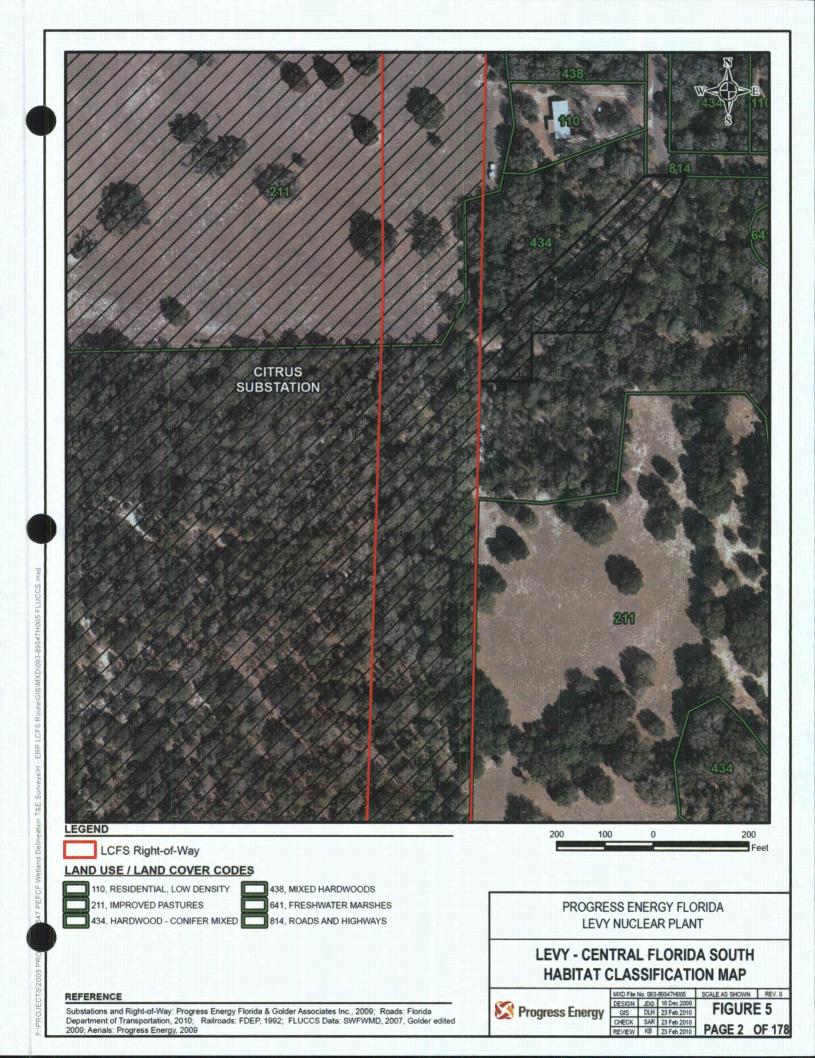

NPROJECI SIZOUS PRO



JECTS/2009 PRO







FCF Wetland Delineation T&E Surveys\H - ERP LCFS Route\GIS\MXD\093-89547H005 FL

JECTS/2009 PRO





















9547 PEFCF Wetland Delineation T&E Surveys/H - ERP LCFS Route/GIS/MXD/093-89547H005 FLU

NPROJECTS/2009 PRO



ROJECTS/2009 PR



SPROJECTS/2009 PR



47 PEFCF Weiland Delineation T&E Surveys/H - ERP LCFS Route/GIS/MXD(093-89547H005 FLUCCS.

APROJECTS/2009 PR



0547 DEECE Wetland Defineation T&F Surveys/H . FRP LCES Route/CIS/MYD/003,80547H

PROJECTS/2009 PRO







47 PEFCF Wetland Delineation T&E Surveys/H - ERP LCFS Route/GIS/MXD/093-89547H005 FLU

FIPROJECTS/2009 PR