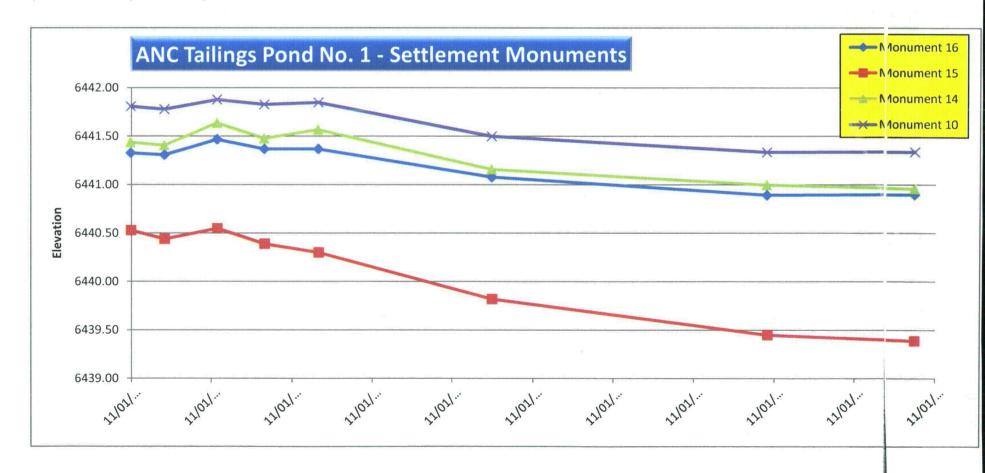

## WDEQ - ANC Gas Hills Project

| Monument                     |            |            |            |            |            |            |            | *          |
|------------------------------|------------|------------|------------|------------|------------|------------|------------|------------|
| Number                       | 11/15/2000 | 04/03/2001 | 12/06/2001 | 07/30/2002 | 03/19/2003 | 05/19/2005 | 10/22/2008 | 08/06/2010 |
| 16 (DS1)                     | 6441.33    | 6441.31    | 6441.47    | 6441.37    | 6441.37    | 6441.08    | 6440.89    | 6440.90    |
| 15 (DS2)                     | 6440.53    | 6440.44    | 6440.55    | 6440.39    | 6440.30    | 6439.82    | 6439.45    | 6439.39    |
| 14 (DS3)                     | 6441.44    | 6441.41    | 6441.64    | 6441.48    | 6441.57    | 6441.16    | 6441.00    | 6440.96    |
| 10 (DS4)                     | 6441.81    | 6441.78    | 6441.88    | 6441.83    | 6441.85    | 6441.50    | 6441.34    | 6441.34    |
| (old numbers in parentheses) |            |            |            |            |            |            |            |            |