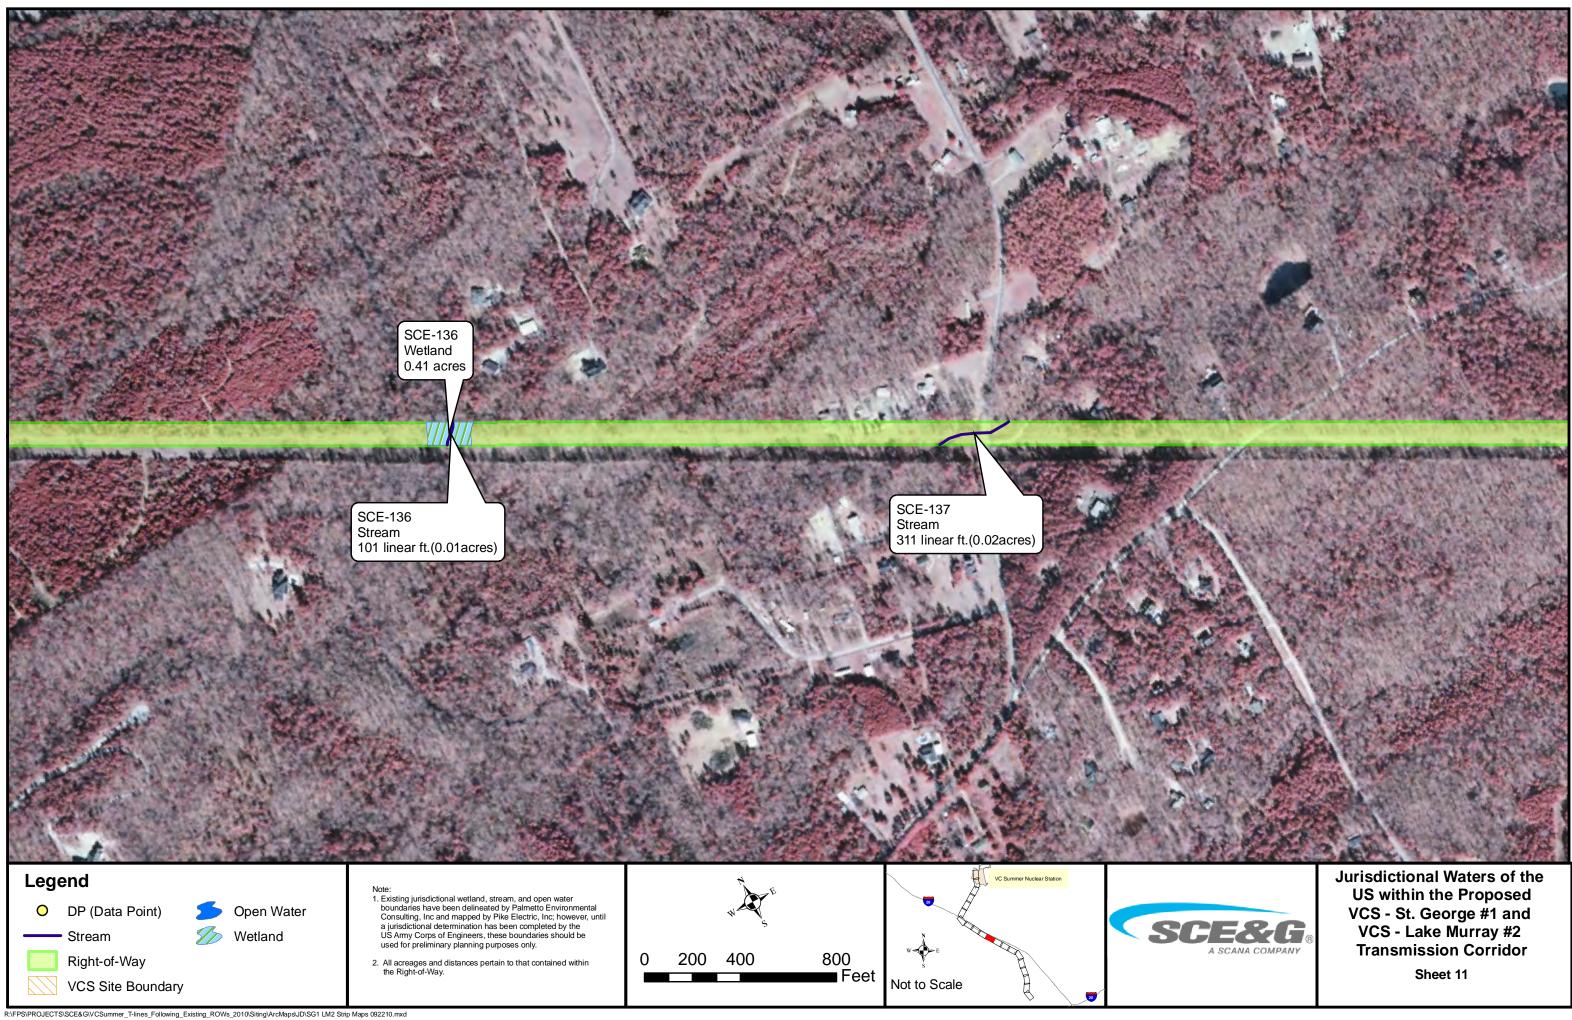

Open Water

🂋 Wetland

Jurisdictional Waters of the US within the Proposed VCS - St. George #1 and VCS - Lake Murray #2 Transmission Corridor

SCE-114 Stream 121 linear ft.(0.02acres)

Open Water

🂋 Wetland

SCE-114.1 Stream 375 linear ft.(0.05acres)

SCE-114.1 Wetland 1.16 acres

> SCE-115 Wetland 1.01 acres

SCE-116 Stream 143 linear ft.(0.02acres)

Jurisdictional Waters of the US within the Proposed VCS - St. George #1 and VCS - Lake Murray #2 Transmission Corridor