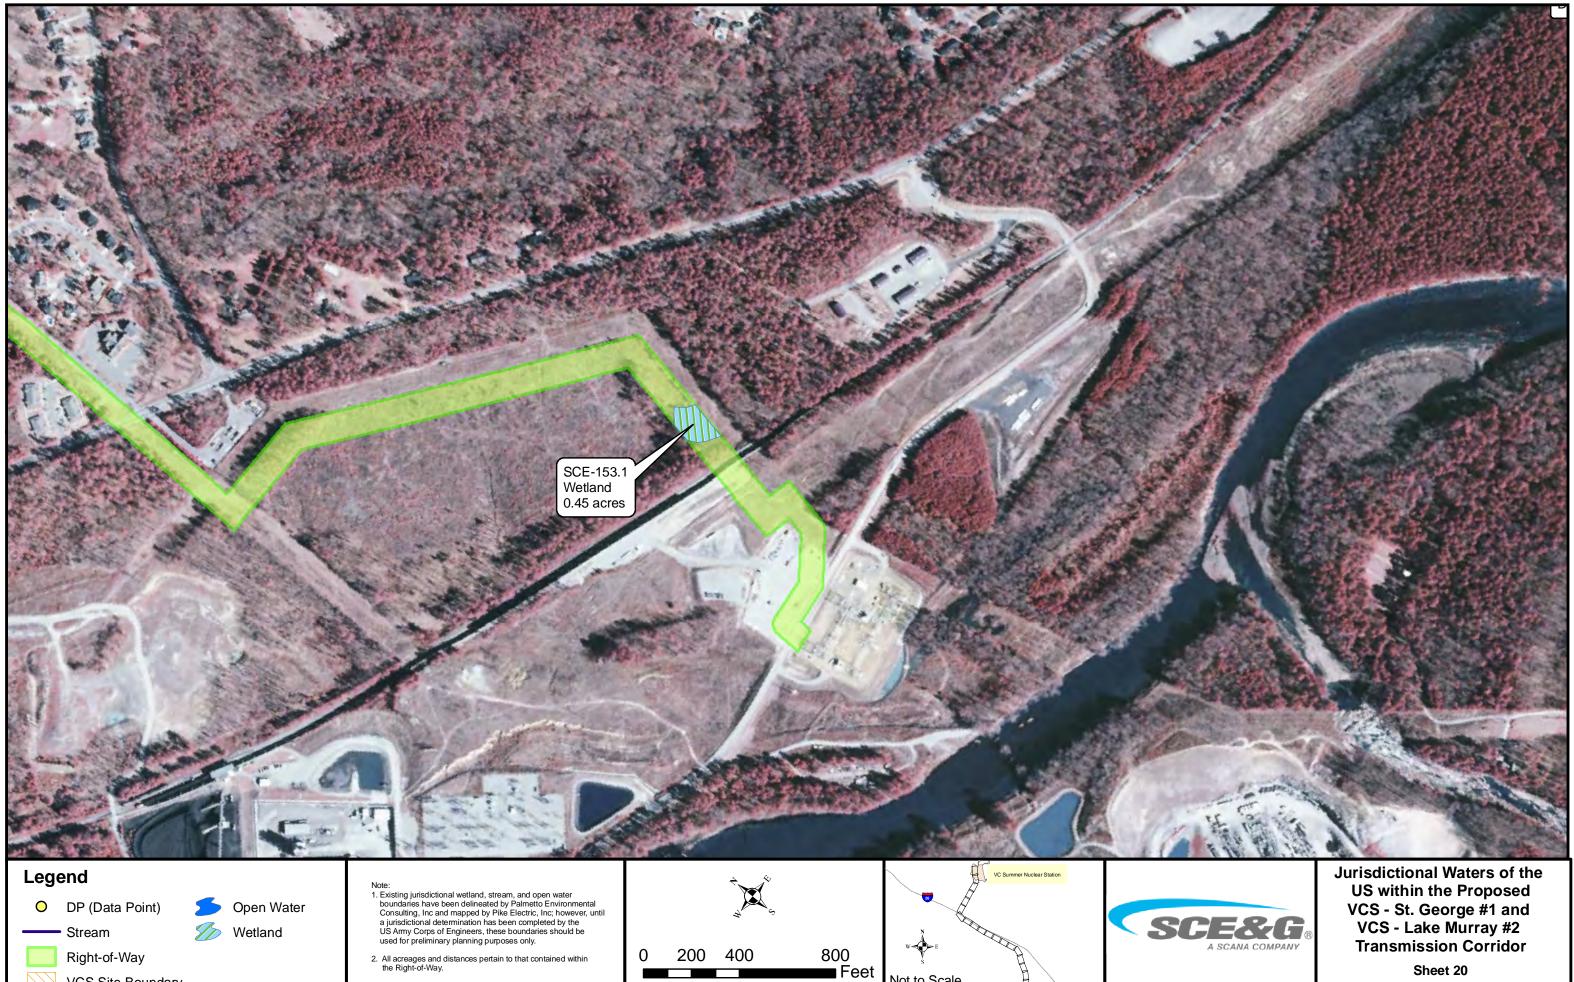

### Legend

- O DP (Data Point)
- Stream
- Right-of-Way
- VCS Site Boundary

#### Note:

Note: 1. Existing jurisdictional wetland, stream, and open water boundaries have been delineated by Palmetto Environmental Consulting, Inc and mapped by Pike Electric, Inc; however, until a jurisdictional determination has been completed by the US Army Corps of Engineers, these boundaries should be used for preliminary planning purposes only.

2. All acreages and distances pertain to that contained within the Right-of-Way.

R:\FPS\PROJECTS\SCE&G\VCSummer\_T-lines\_Following\_Existing\_ROWs\_2010\Siting\ArcMaps\JD\SG1 LM2 Strip Maps 092210.mxd

Open Water

🂋 Wetland

Jurisdictional Waters of the US within the Proposed VCS - St. George #1 and VCS - Lake Murray #2 Transmission Corridor

SCE-114 Stream 121 linear ft.(0.02acres)