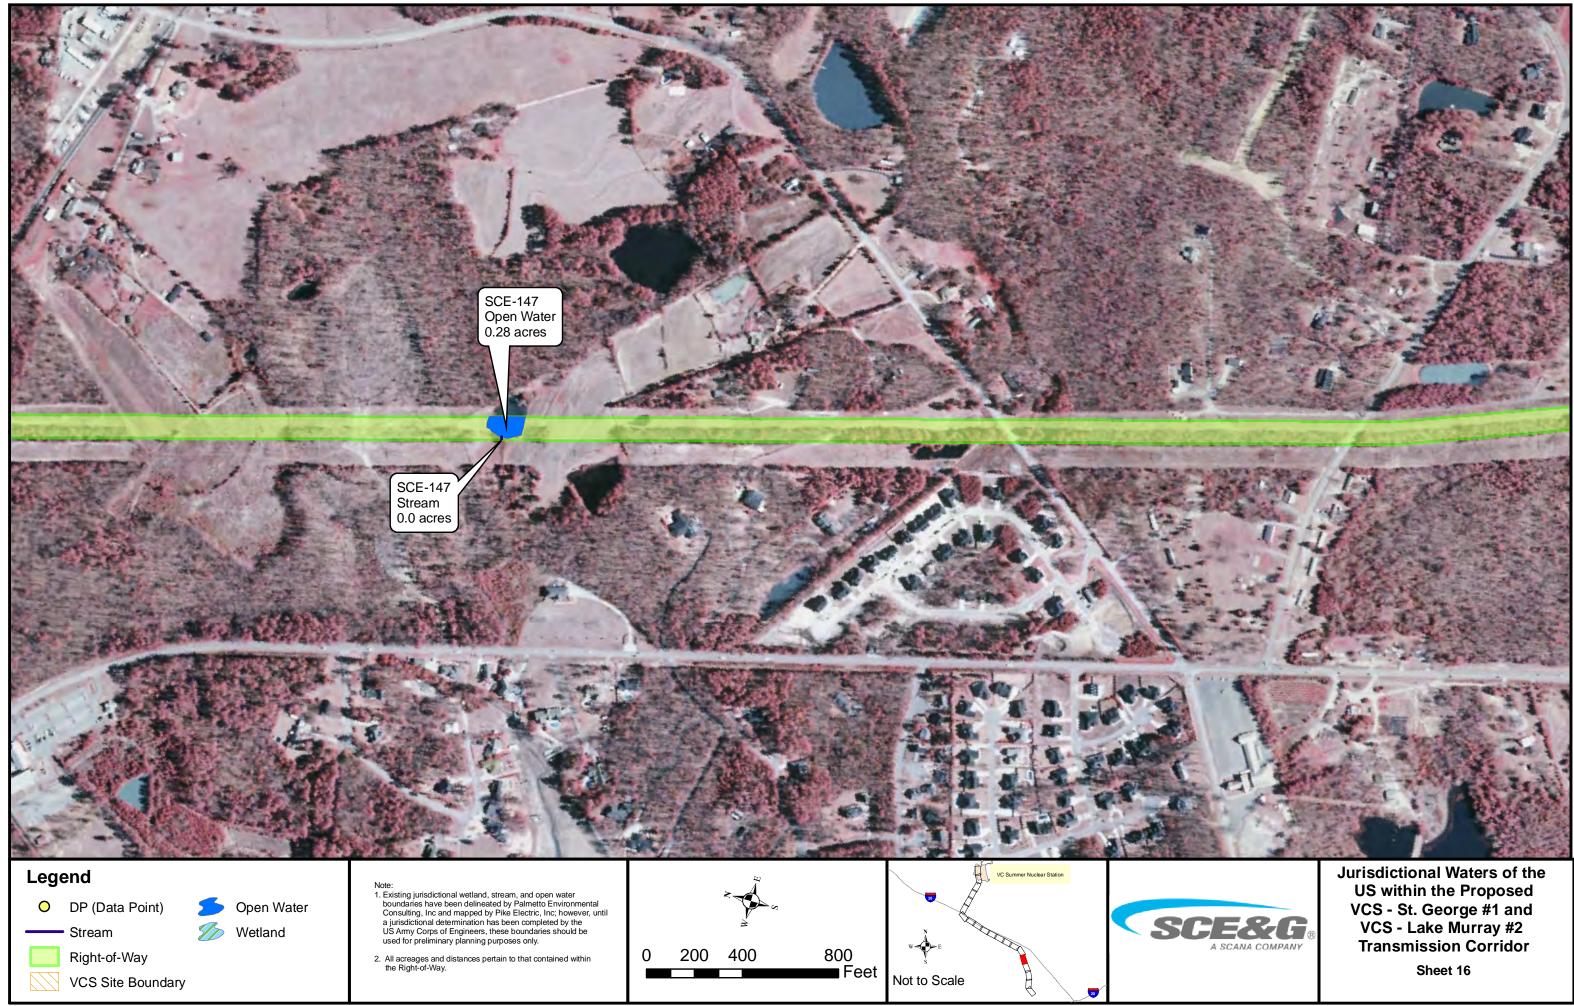

VCS Site Boundary

Jurisdictional Waters of the US within the Proposed VCS - St. George #1 and VCS - Lake Murray #2 Transmission Corridor

Right-of-Way

VCS Site Boundary

Note: 1. Existing jurisdictional wetland, stream, and open water boundaries have been delineated by Palmetto Environmental Consulting, Inc and mapped by Pike Electric, Inc; however, until a jurisdictional determination has been completed by the US Army Corps of Engineers, these boundaries should be used for preliminary planning purposes only.