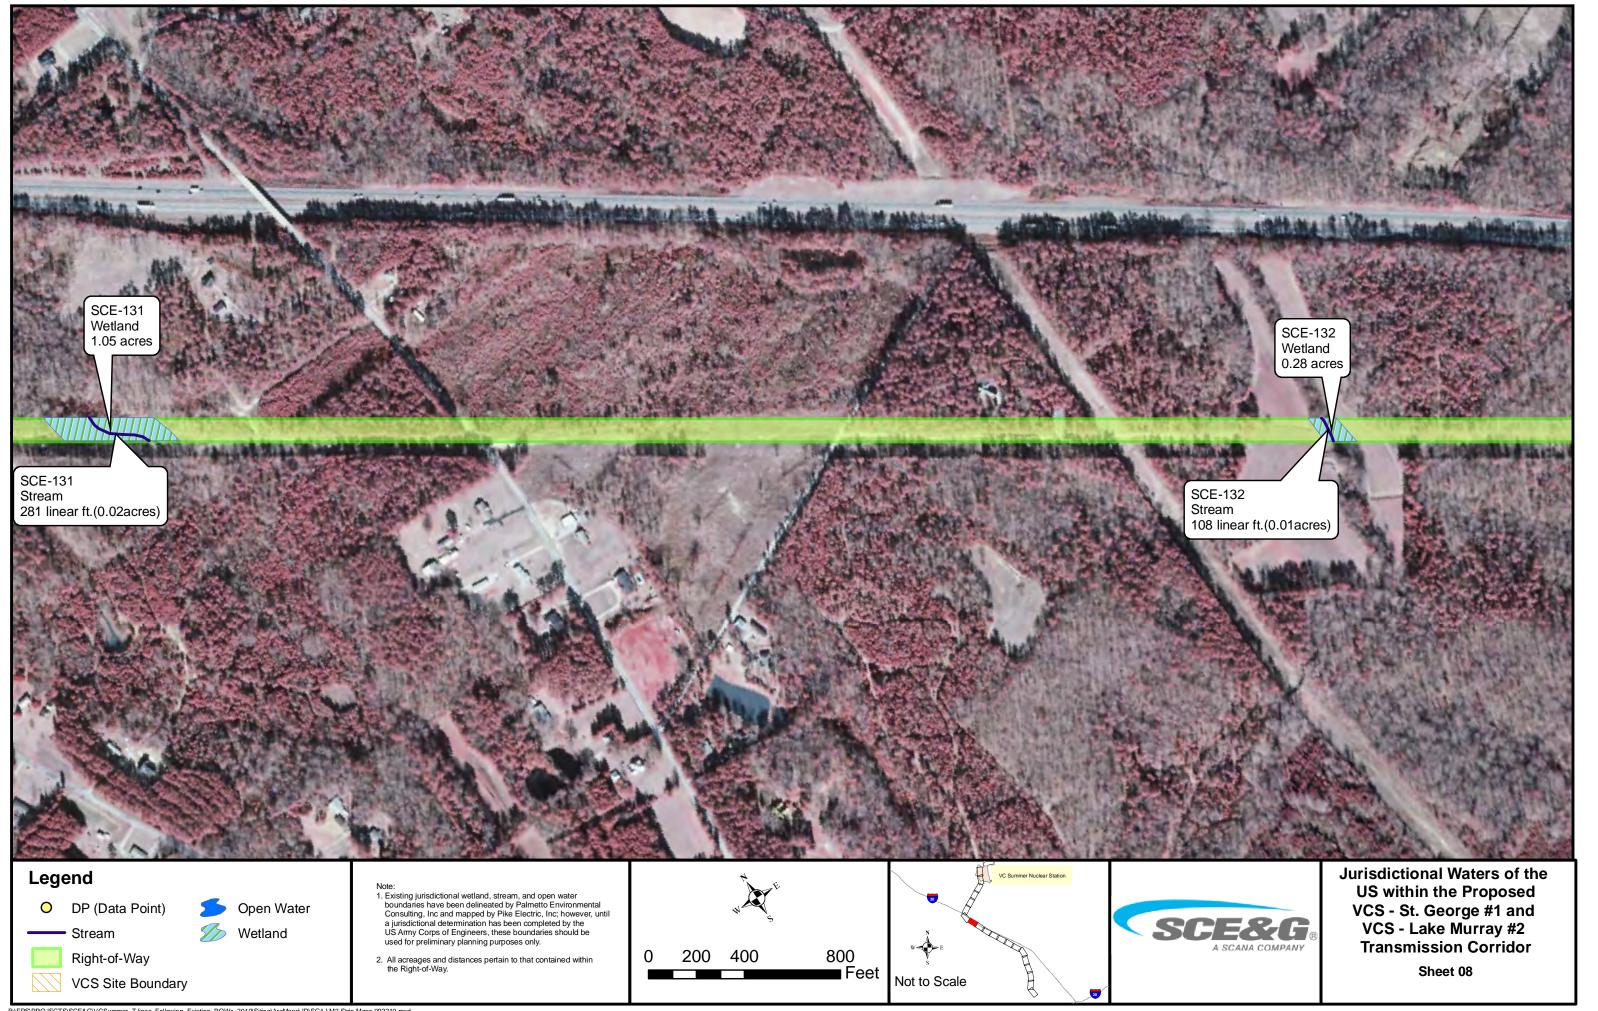

Open Water

🂋 Wetland

SCE-114.1 Stream 375 linear ft.(0.05acres)

SCE-114.1 Wetland 1.16 acres

> SCE-115 Wetland 1.01 acres

SCE-116 Stream 143 linear ft.(0.02acres)

Jurisdictional Waters of the US within the Proposed VCS - St. George #1 and VCS - Lake Murray #2 Transmission Corridor