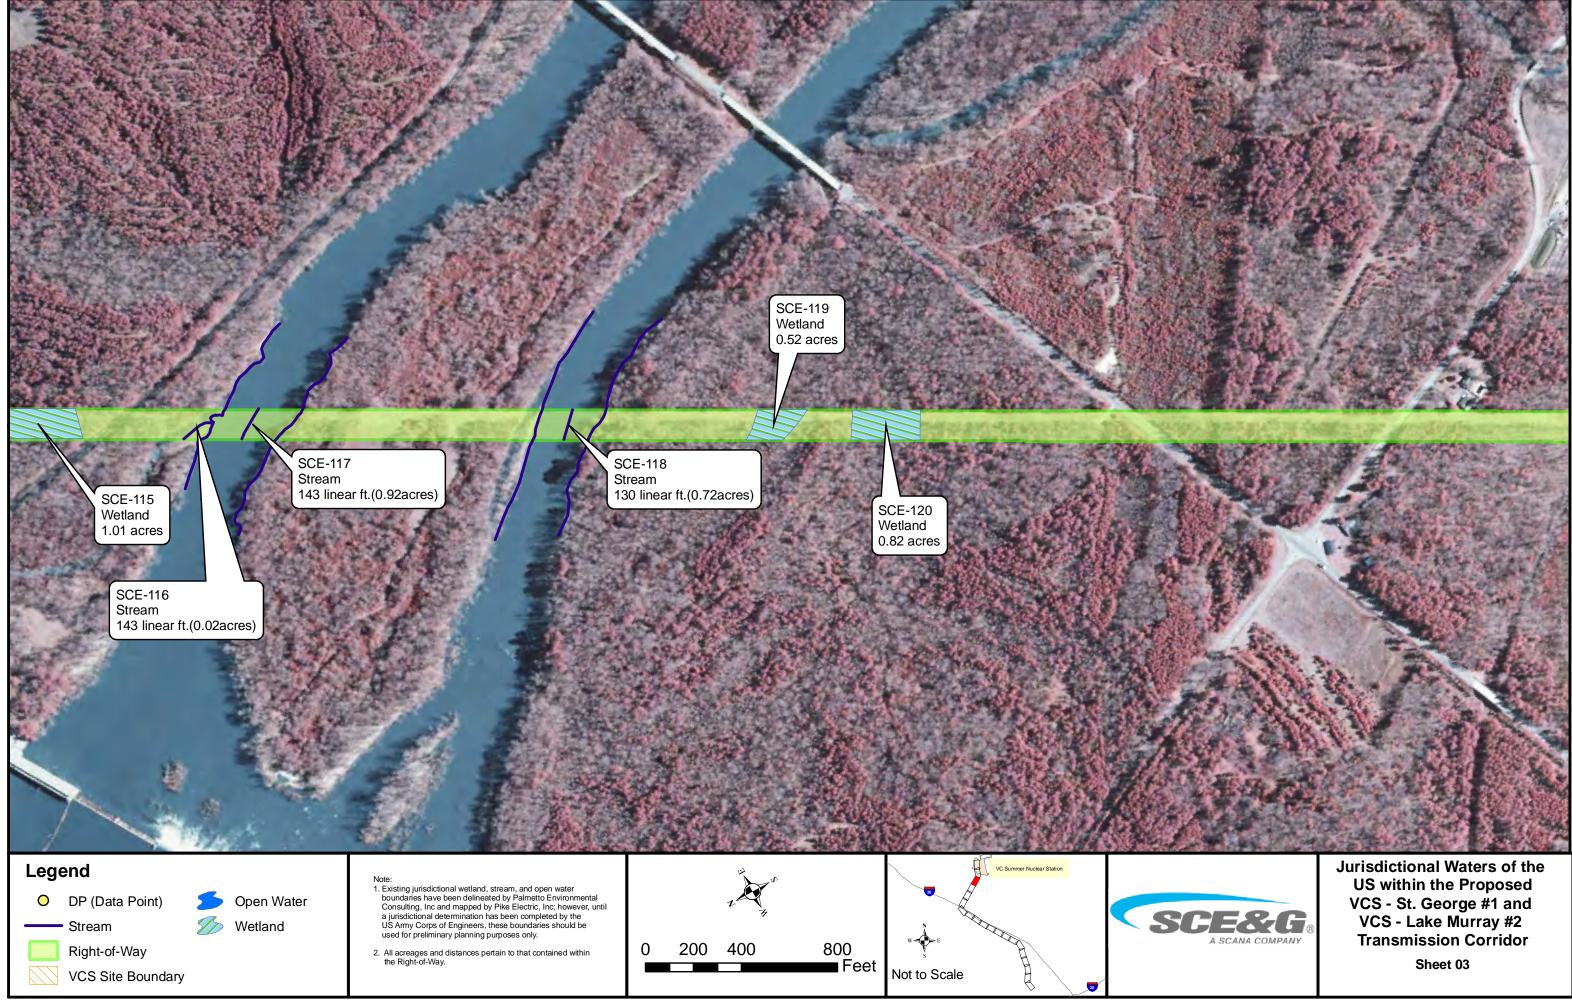

### Legend

- O DP (Data Point)
- Stream
- Right-of-Way
- VCS Site Boundary

#### Note:

Note: 1. Existing jurisdictional wetland, stream, and open water boundaries have been delineated by Palmetto Environmental Consulting, Inc and mapped by Pike Electric, Inc; however, until a jurisdictional determination has been completed by the US Army Corps of Engineers, these boundaries should be used for preliminary planning purposes only.

2. All acreages and distances pertain to that contained within the Right-of-Way.

R:\FPS\PROJECTS\SCE&G\VCSummer\_T-lines\_Following\_Existing\_ROWs\_2010\Siting\ArcMaps\JD\SG1 LM2 Strip Maps 092210.mxd

Open Water

🂋 Wetland

Jurisdictional Waters of the US within the Proposed VCS - St. George #1 and VCS - Lake Murray #2 Transmission Corridor

SCE-114 Stream 121 linear ft.(0.02acres)