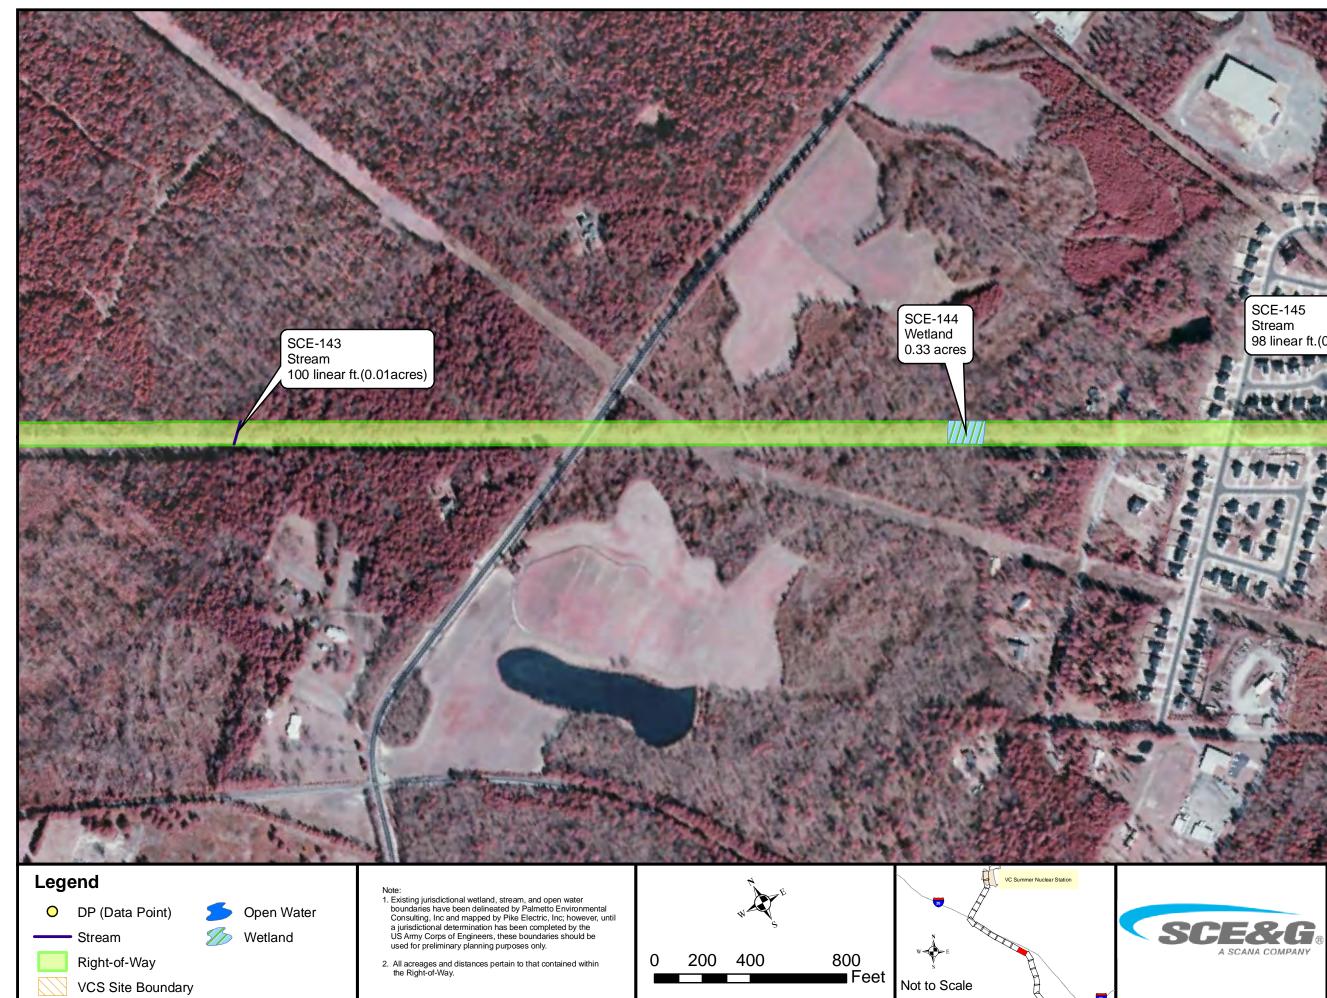

🂋 Wetland

US within the Proposed VCS - St. George #1 and VCS - Lake Murray #2 Transmission Corridor

Right-of-Way VCS Site Boundary

2. All acreages and distances pertain to that contained within the Right-of-Way.

## R:\FPS\PROJECTS\SCE&G\VCSummer\_T-lines\_Following\_Existing\_ROWs\_2010\Siting\ArcMaps\JD\SG1 LM2 Strip Maps 092210.mxd

VCS Site Boundary

VCS - St. George #1 and VCS - Lake Murray #2 Transmission Corridor