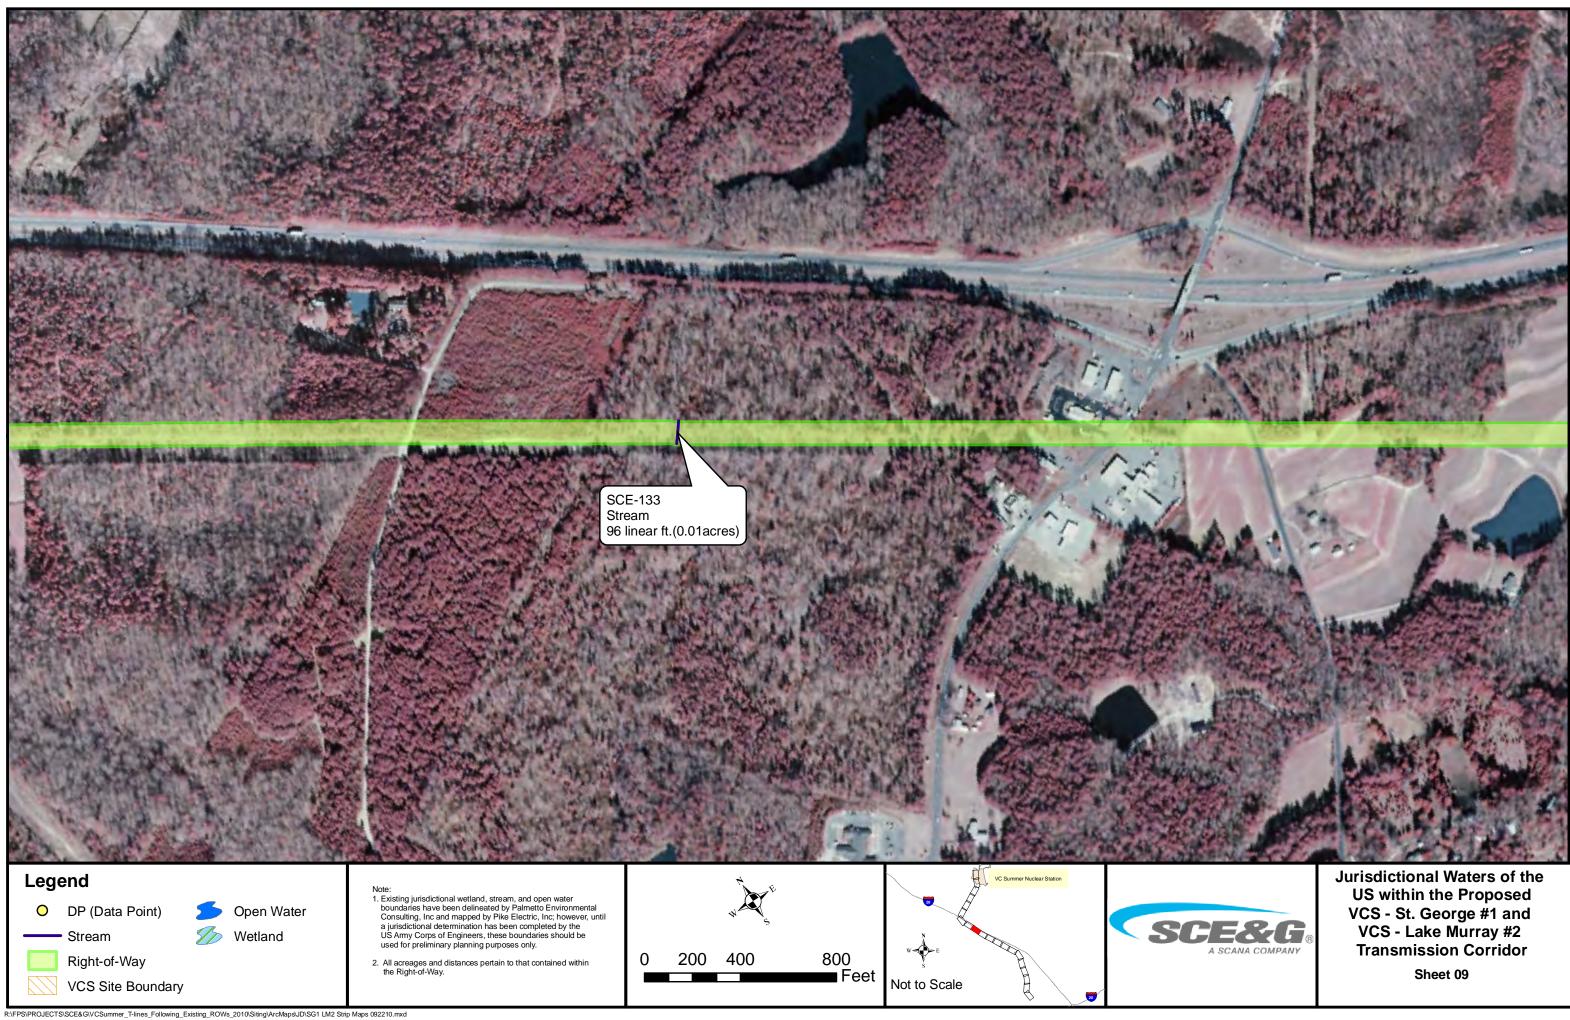

Jurisdictional Waters of the US within the Proposed VCS - St. George #1 and VCS - Lake Murray #2 Transmission Corridor

Not to Scale

R:\FPS\PROJECTS\SCE&G\VCSummer\_T-lines\_Following\_Existing\_ROWs\_2010\Siting\ArcMaps\JD\SG1 LM2 Strip Maps 092210.mxd