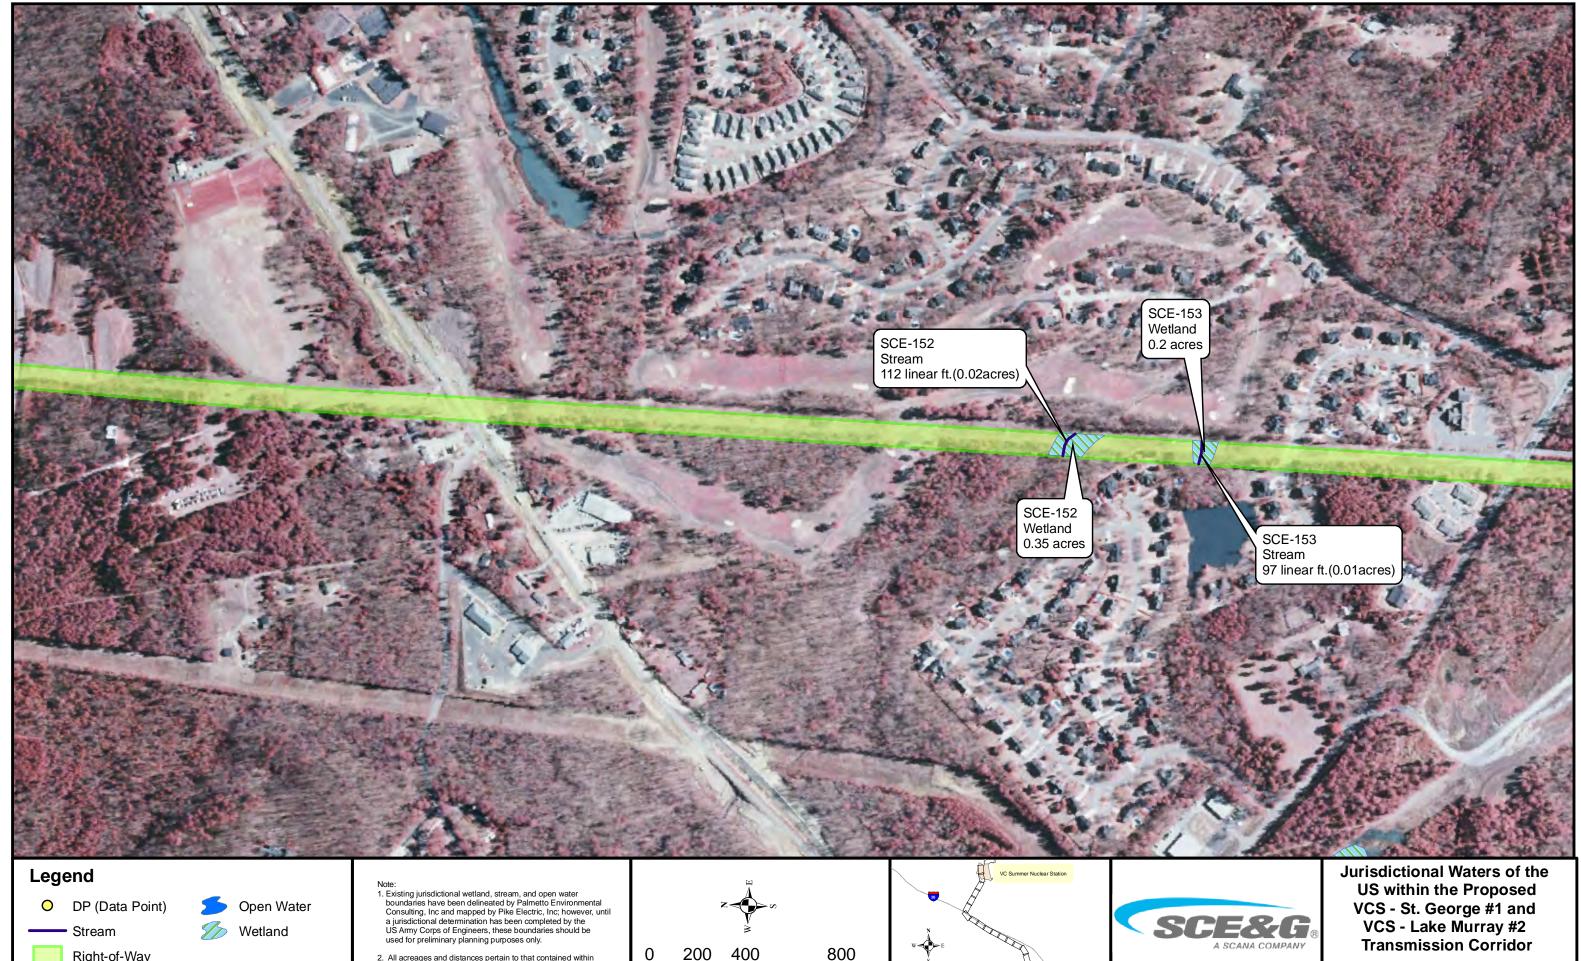

Jurisdictional Waters of the US within the Proposed VCS - St. George #1 and VCS - Lake Murray #2 Transmission Corridor

Not to Scale

R:\FPS\PROJECTS\SCE&G\VCSummer\_T-lines\_Following\_Existing\_ROWs\_2010\Siting\ArcMaps\JD\SG1 LM2 Strip Maps 092210.mxd

VCS Site Boundary

Jurisdictional Waters of the US within the Proposed VCS - St. George #1 and VCS - Lake Murray #2 Transmission Corridor

Right-of-Way

VCS Site Boundary

Note: 1. Existing jurisdictional wetland, stream, and open water boundaries have been delineated by Palmetto Environmental Consulting, Inc and mapped by Pike Electric, Inc; however, until a jurisdictional determination has been completed by the US Army Corps of Engineers, these boundaries should be used for preliminary planning purposes only.

2. All acreages and distances pertain to that contained within the Right-of-Way.

R:\FPS\PROJECTS\SCE&G\VCSummer\_T-lines\_Following\_Existing\_ROWs\_2010\Siting\ArcMaps\JD\SG1 LM2 Strip Maps 092210.mxd