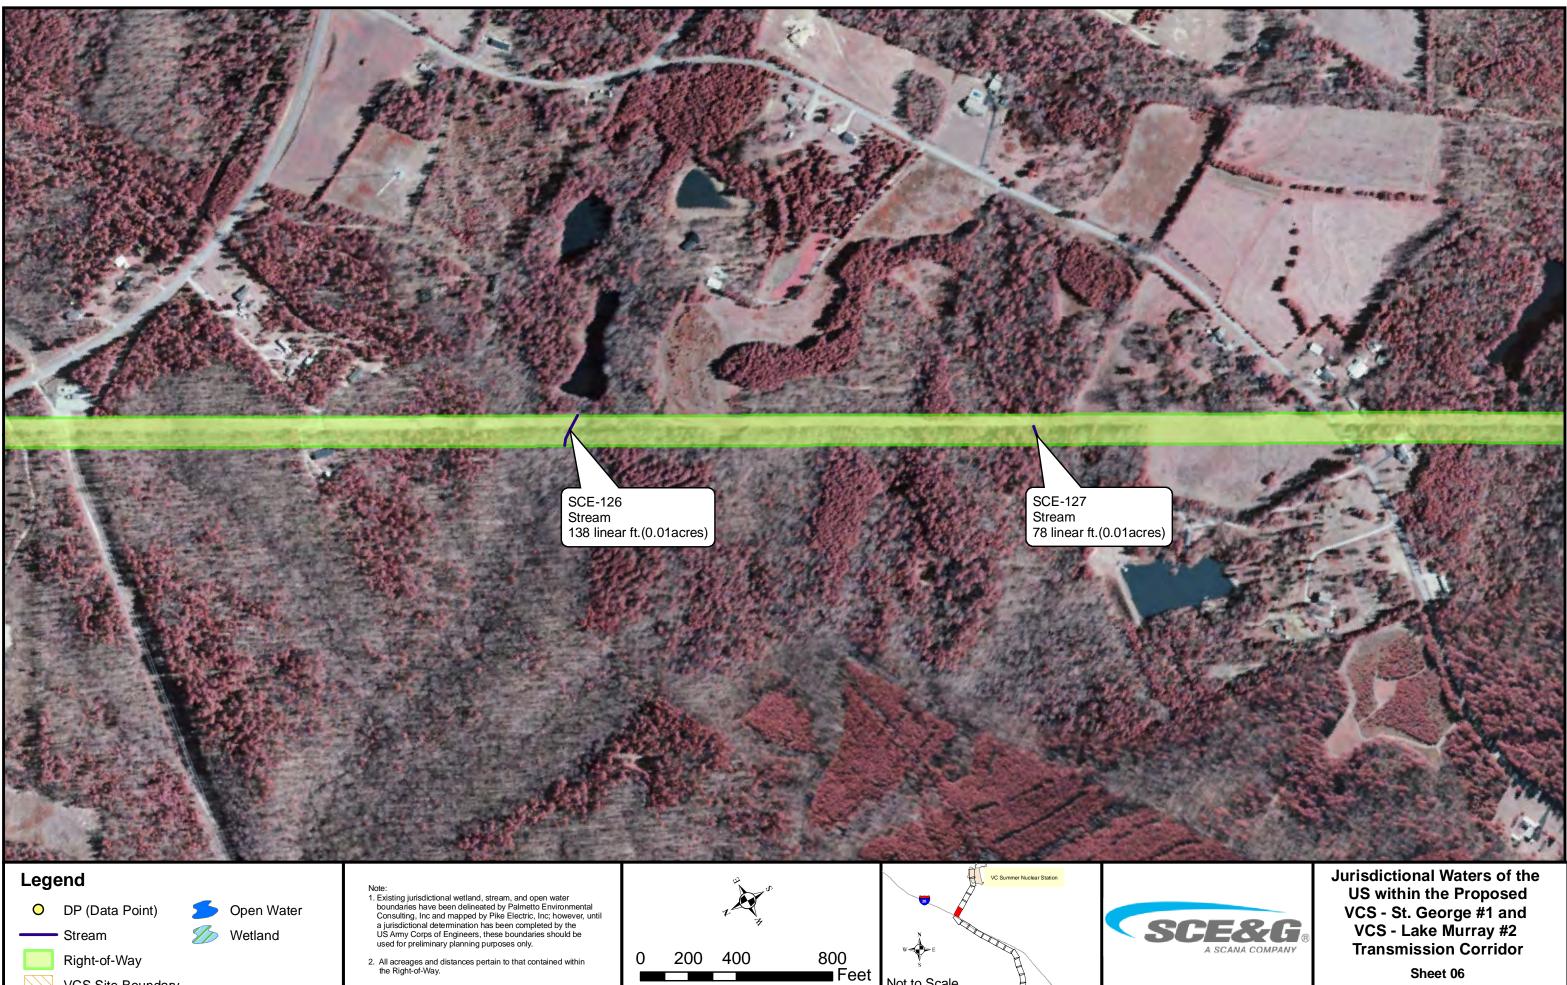

### VCS Site Boundary

Note: 1. Existing jurisdictional wetland, stream, and open water boundaries have been delineated by Palmetto Environmental Consulting, Inc and mapped by Pike Electric, Inc; however, until a jurisdictional determination has been completed by the US Army Corps of Engineers, these boundaries should be used for preliminary planning purposes only.

2. All acreages and distances pertain to that contained within the Right-of-Way.

R:\FPS\PROJECTS\SCE&G\VCSummer\_T-lines\_Following\_Existing\_ROWs\_2010\Siting\ArcMaps\JD\SG1 LM2 Strip Maps 092210.mxd