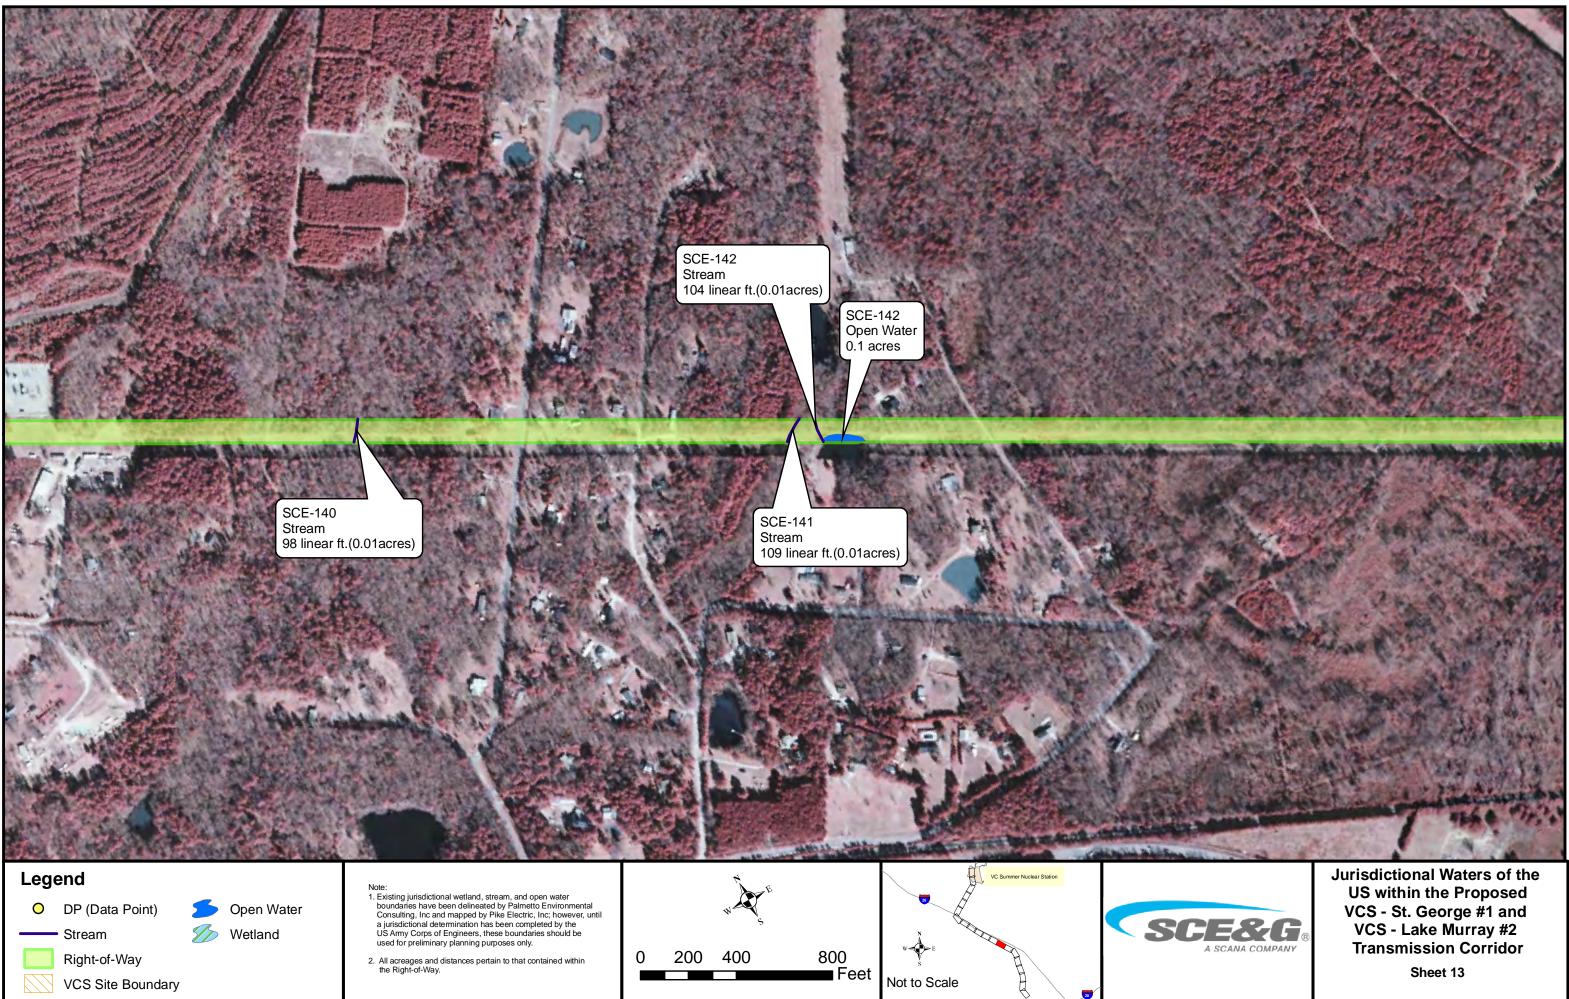

🂋 Wetland

VCS - St. George #1 and VCS - Lake Murray #2 Transmission Corridor

- O DP (Data Point)
- Stream
- Right-of-Way

### VCS Site Boundary

Note: 1. Existing jurisdictional wetland, stream, and open water boundaries have been delineated by Palmetto Environmental Consulting, Inc and mapped by Pike Electric, Inc; however, until a jurisdictional determination has been completed by the US Army Corps of Engineers, these boundaries should be used for preliminary planning purposes only.