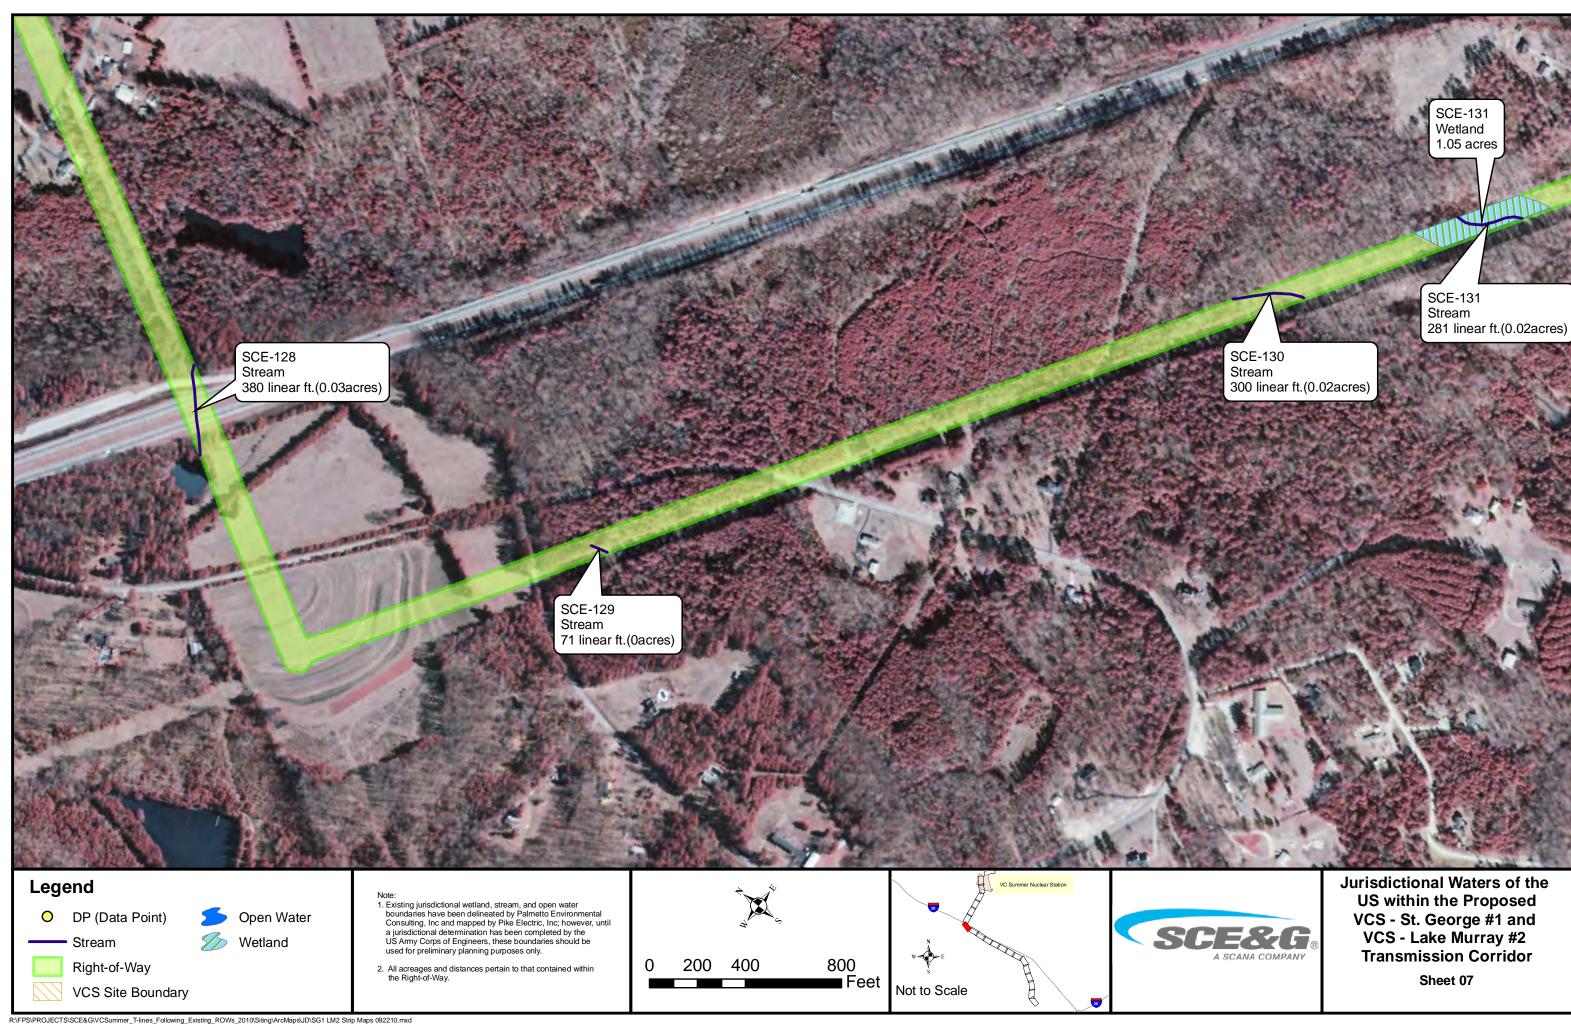

Open Water

🂋 Wetland

Jurisdictional Waters of the US within the Proposed VCS - St. George #1 and VCS - Lake Murray #2 Transmission Corridor

SCE-114 Stream 121 linear ft.(0.02acres)

Open Water

🂋 Wetland

SCE-114.1 Stream 375 linear ft.(0.05acres)

SCE-114.1 Wetland 1.16 acres

> SCE-115 Wetland 1.01 acres

SCE-116 Stream 143 linear ft.(0.02acres)

Jurisdictional Waters of the US within the Proposed VCS - St. George #1 and VCS - Lake Murray #2 Transmission Corridor