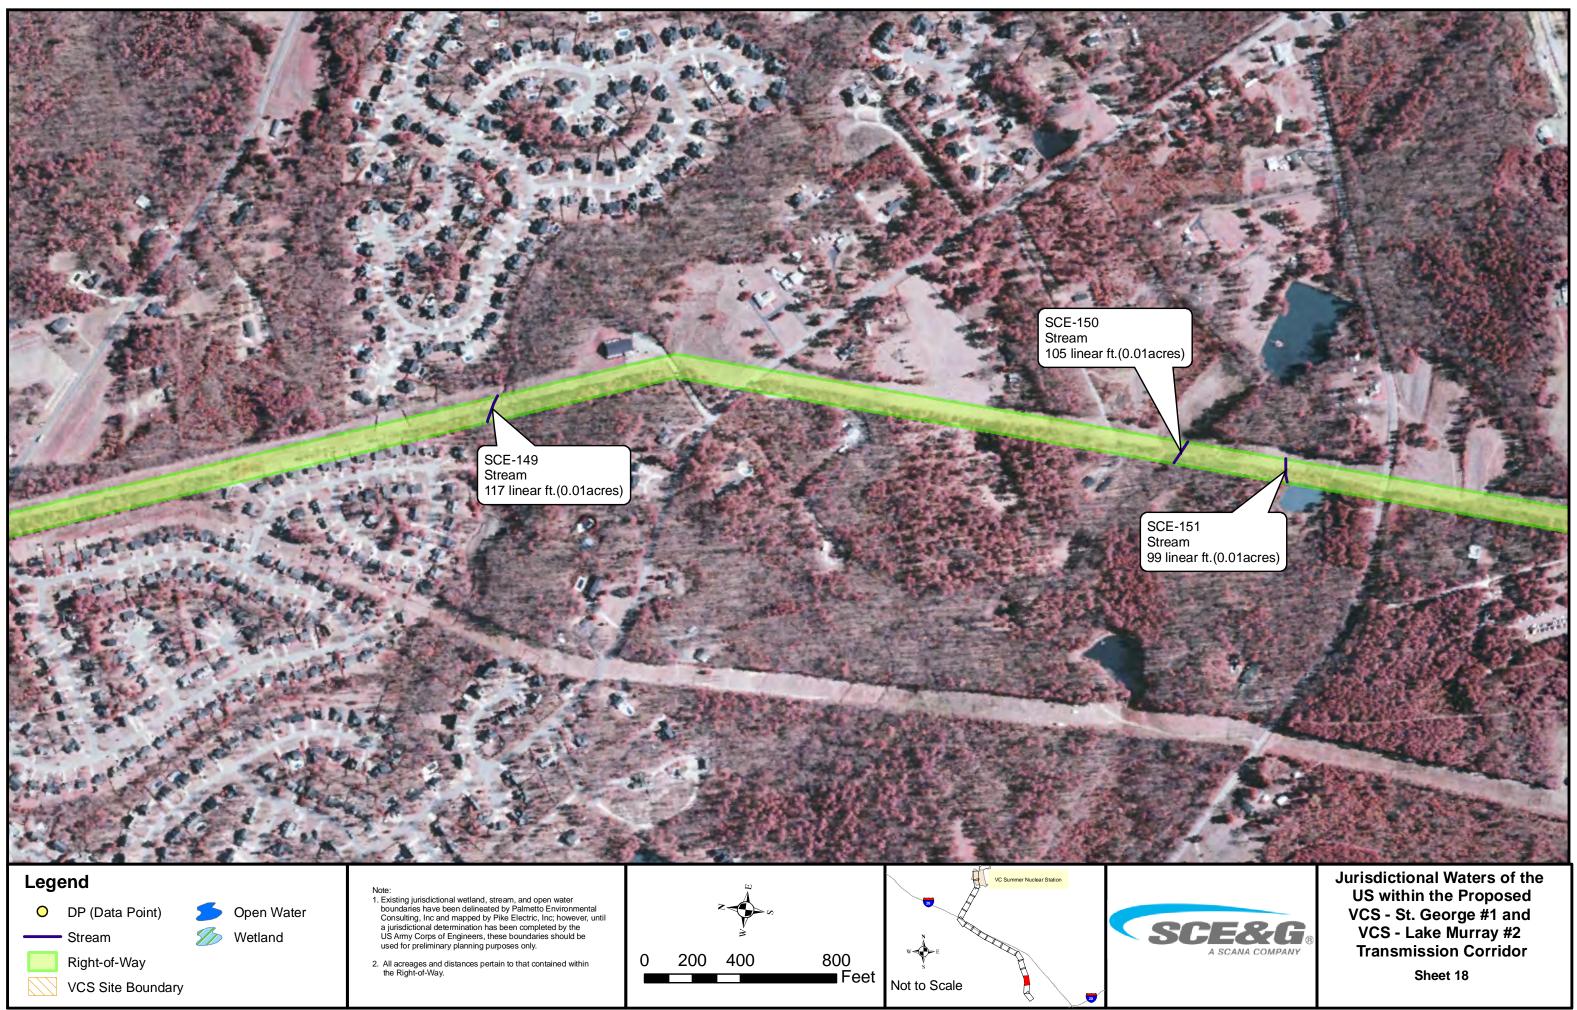

## **VC Summer Plant Site Not Included**

Legend

O DP (Data Point)

Stream

Right-of-Way

VCS Site Boundary

#### Note:

Existing jurisdictional wetland, stream, and open water boundaries have been delineated by Palmetto Environmental Consulting, Inc and mapped by Pike Electric, Inc; however, until a jurisdictional determination has been completed by the US Army Corps of Engineers, these boundaries should be used for preliminary planning purposes only.

2. All acreages and distances pertain to that contained within the Right-of-Way.

R:\FPS\PROJECTS\SCE&G\VCSummer\_T-lines\_Following\_Existing\_ROWs\_2010\Siting\ArcMaps\JD\SG1 LM2 Strip Maps 092210.mxd

Open Water

🂋 Wetland

SCE-114.1 Stream 375 linear ft.(0.05acres)

SCE-114.1 Wetland 1.16 acres

> SCE-115 Wetland 1.01 acres

SCE-116 Stream 143 linear ft.(0.02acres)

Jurisdictional Waters of the US within the Proposed VCS - St. George #1 and VCS - Lake Murray #2 Transmission Corridor