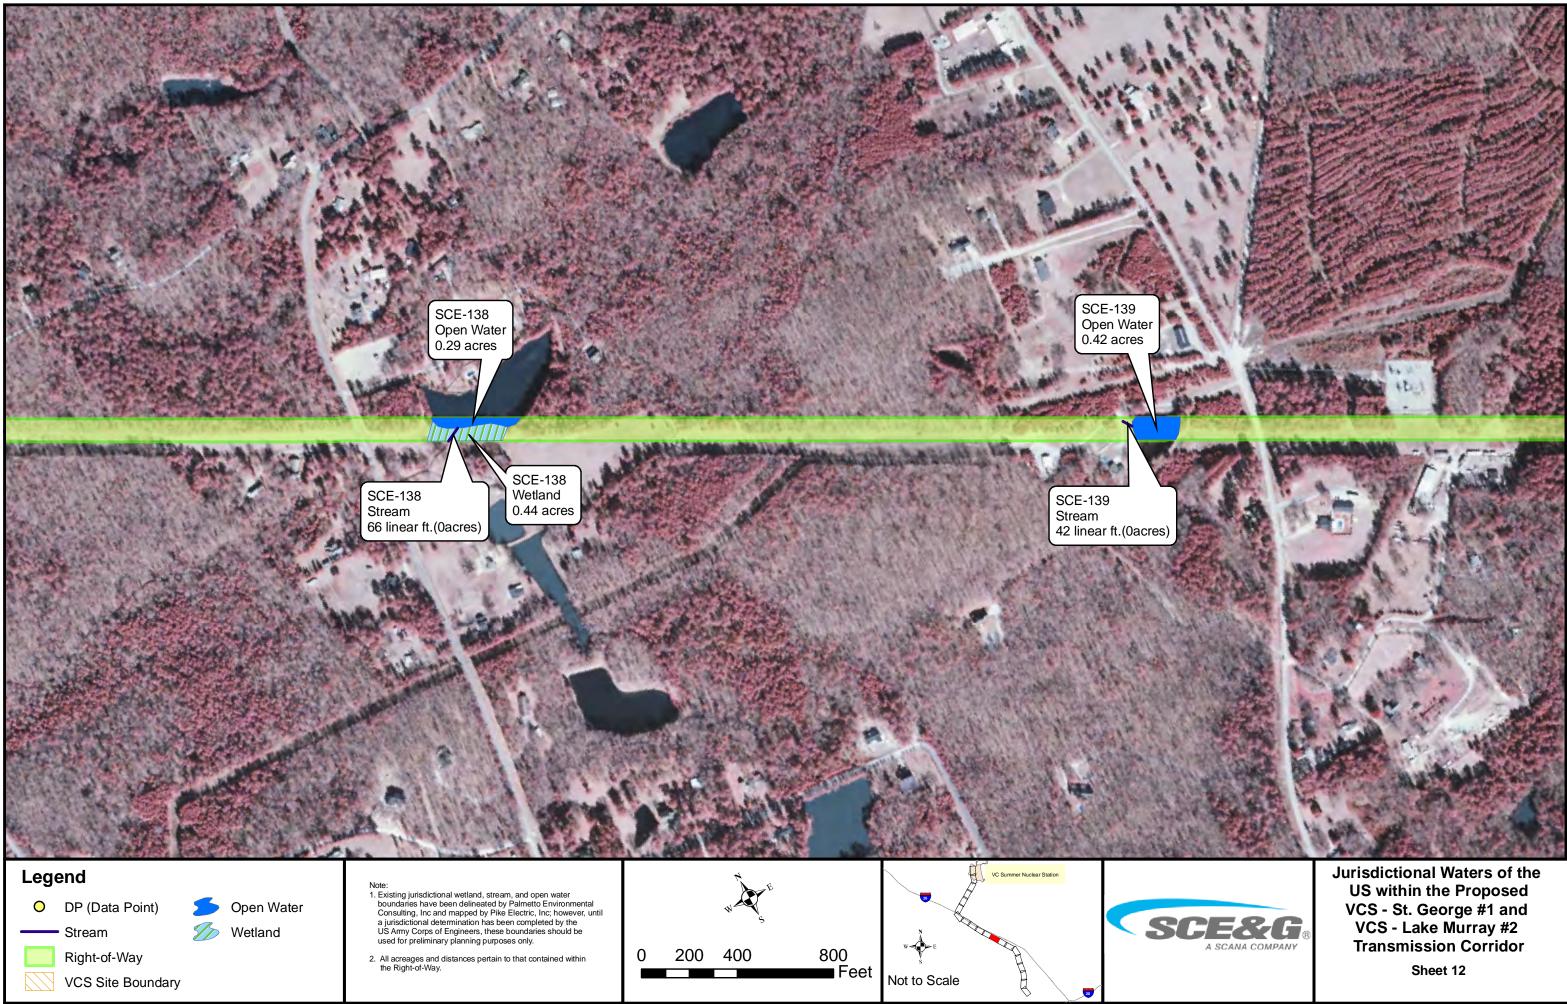

Open Water

🂋 Wetland

SCE-114.1 Stream 375 linear ft.(0.05acres)

SCE-114.1 Wetland 1.16 acres

> SCE-115 Wetland 1.01 acres

SCE-116 Stream 143 linear ft.(0.02acres)

Jurisdictional Waters of the US within the Proposed VCS - St. George #1 and VCS - Lake Murray #2 Transmission Corridor

Jurisdictional Waters of the US within the Proposed VCS - St. George #1 and VCS - Lake Murray #2 Transmission Corridor

Not to Scale

R:\FPS\PROJECTS\SCE&G\VCSummer\_T-lines\_Following\_Existing\_ROWs\_2010\Siting\ArcMaps\JD\SG1 LM2 Strip Maps 092210.mxd