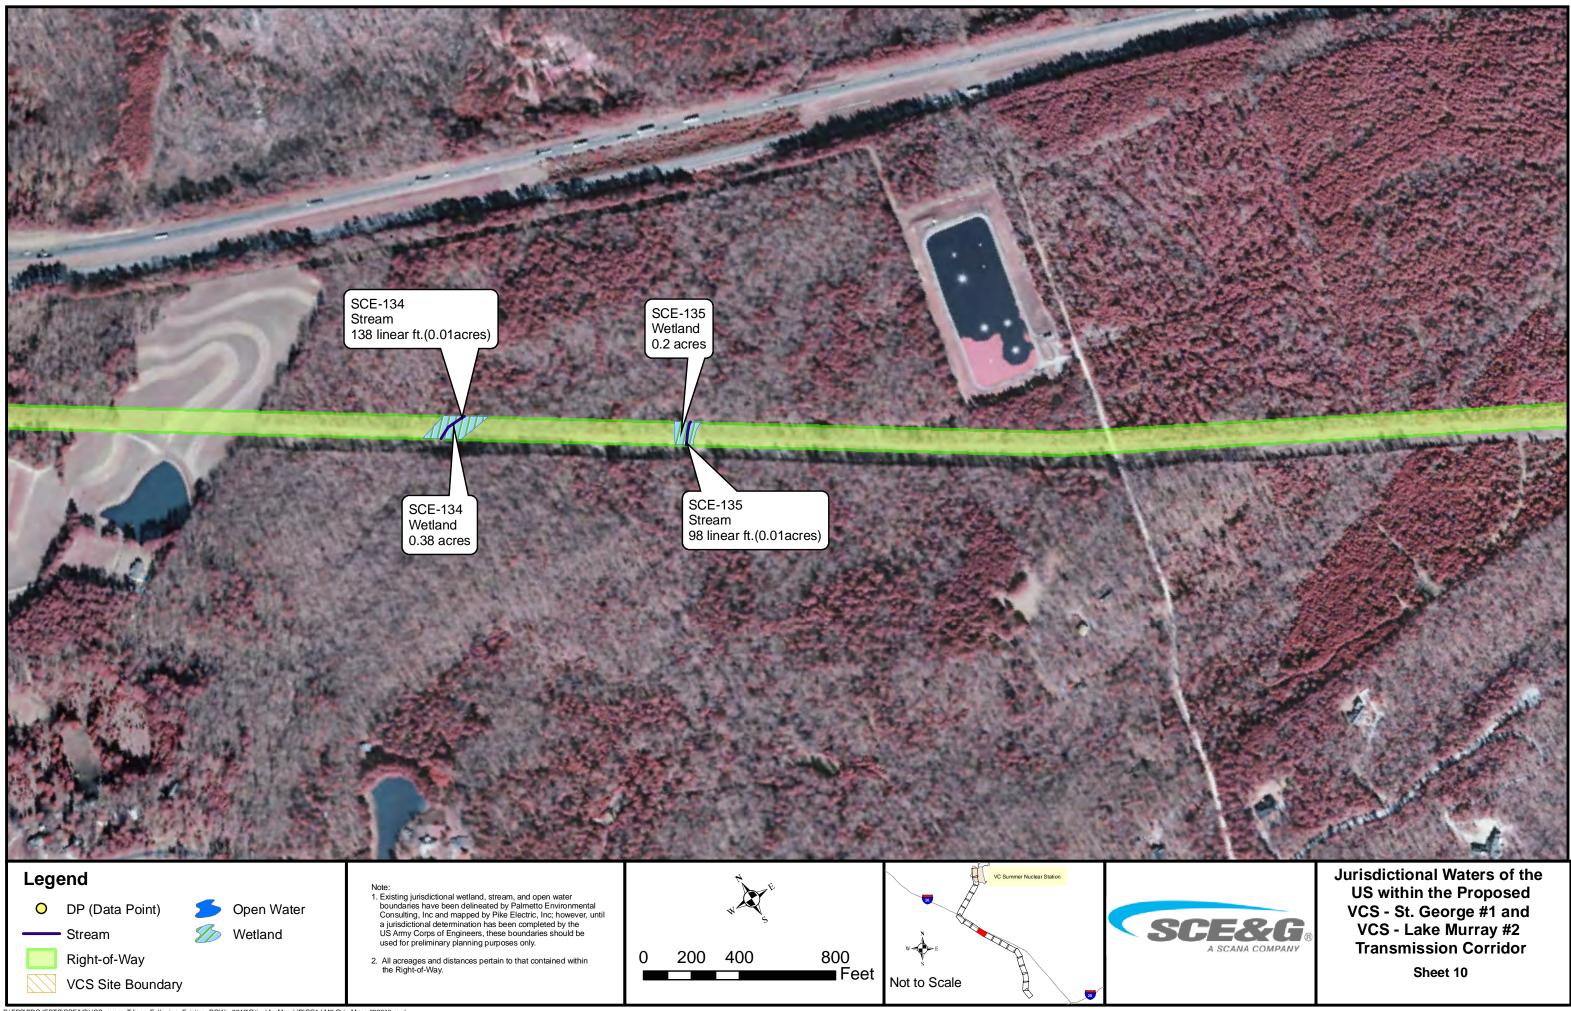

VCS Site Boundary

Jurisdictional Waters of the US within the Proposed VCS - St. George #1 and VCS - Lake Murray #2 Transmission Corridor

Right-of-Way

VCS Site Boundary

Note: 1. Existing jurisdictional wetland, stream, and open water boundaries have been delineated by Palmetto Environmental Consulting, Inc and mapped by Pike Electric, Inc; however, until a jurisdictional determination has been completed by the US Army Corps of Engineers, these boundaries should be used for preliminary planning purposes only.

🂋 Wetland

VCS - St. George #1 and VCS - Lake Murray #2 Transmission Corridor

- O DP (Data Point)
- Stream
- Right-of-Way