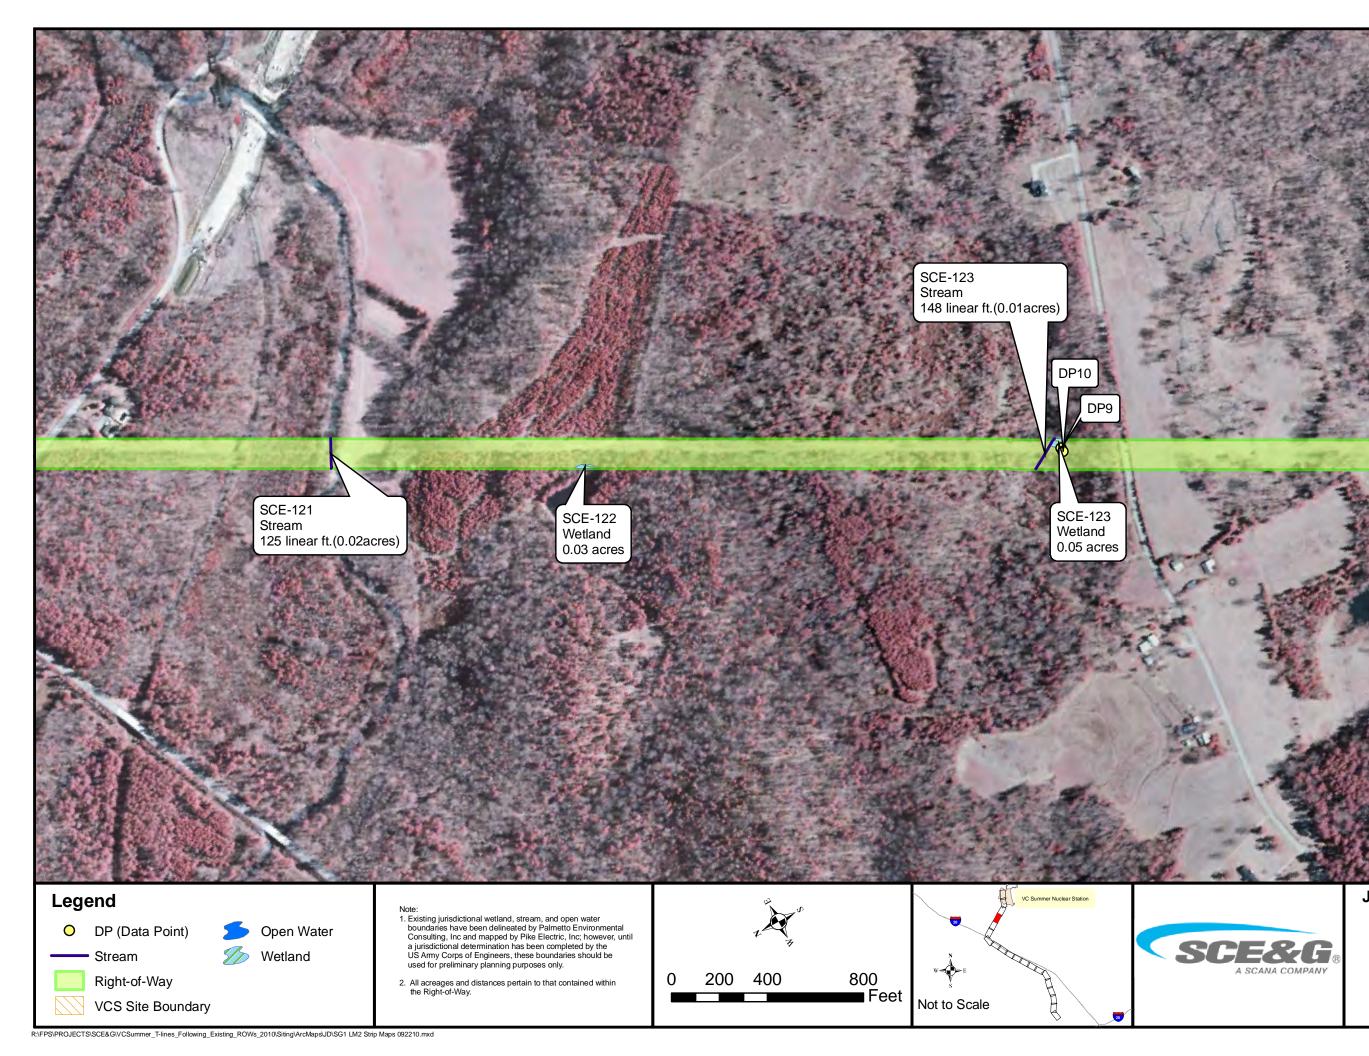

### Legend

- O DP (Data Point)
- Stream
- Right-of-Way
- VCS Site Boundary

#### Note:

Note: 1. Existing jurisdictional wetland, stream, and open water boundaries have been delineated by Palmetto Environmental Consulting, Inc and mapped by Pike Electric, Inc; however, until a jurisdictional determination has been completed by the US Army Corps of Engineers, these boundaries should be used for preliminary planning purposes only.

2. All acreages and distances pertain to that contained within the Right-of-Way.

R:\FPS\PROJECTS\SCE&G\VCSummer\_T-lines\_Following\_Existing\_ROWs\_2010\Siting\ArcMaps\JD\SG1 LM2 Strip Maps 092210.mxd