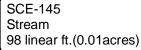

Open Water

🂋 Wetland

Jurisdictional Waters of the US within the Proposed VCS - St. George #1 and VCS - Lake Murray #2 Transmission Corridor

SCE-114 Stream 121 linear ft.(0.02acres)