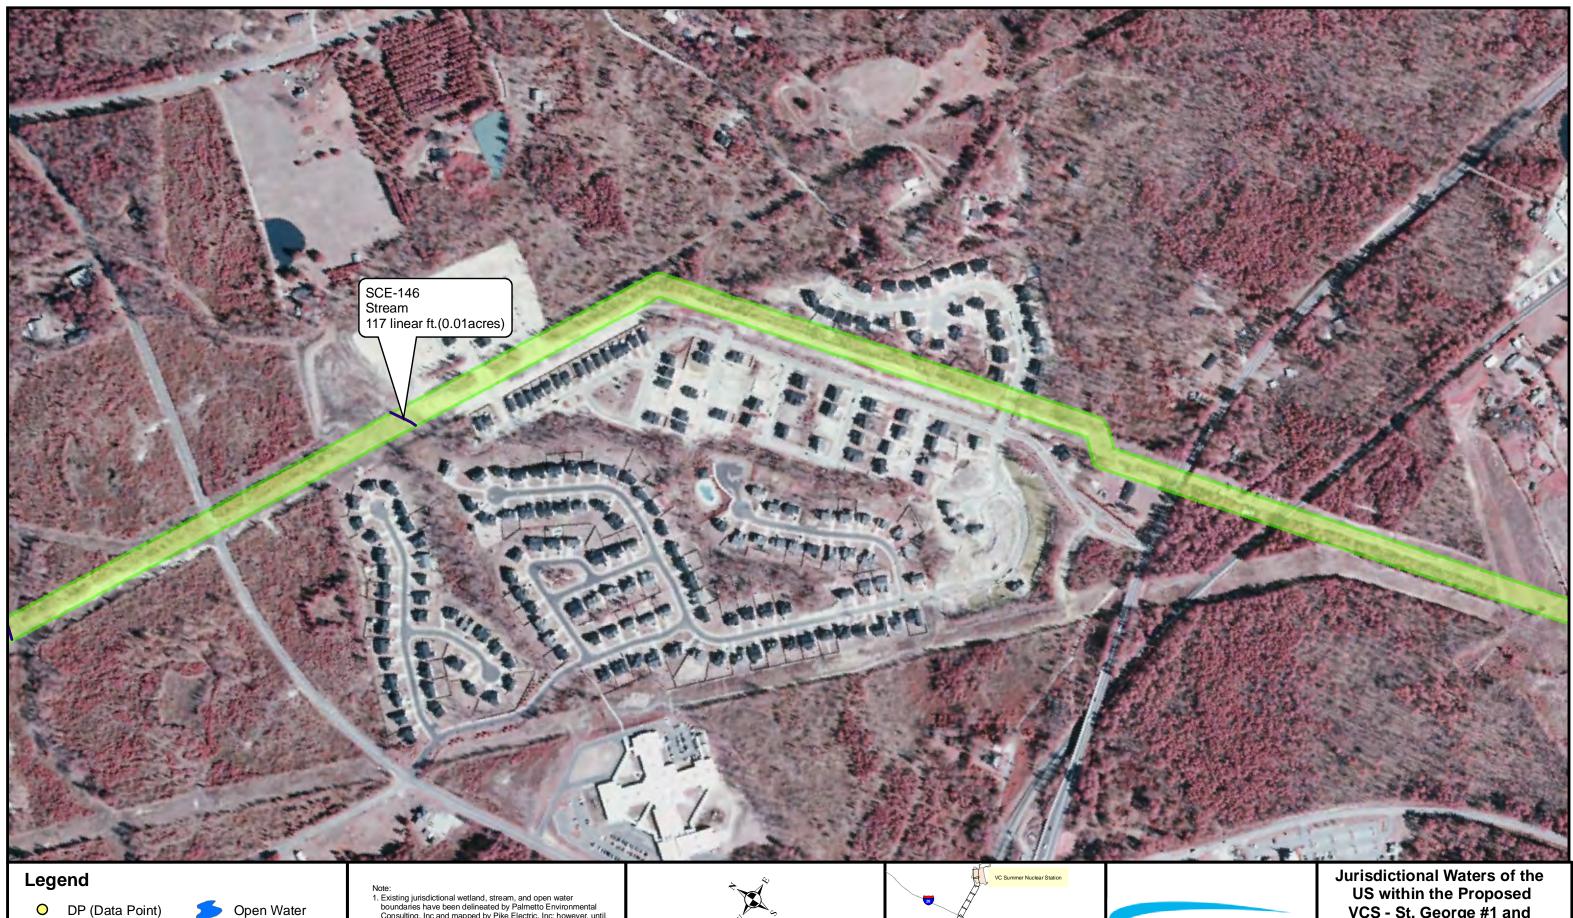

Open Water

🂋 Wetland

SCE-114.1 Stream 375 linear ft.(0.05acres)

SCE-114.1 Wetland 1.16 acres

> SCE-115 Wetland 1.01 acres

SCE-116 Stream 143 linear ft.(0.02acres)

Jurisdictional Waters of the US within the Proposed VCS - St. George #1 and VCS - Lake Murray #2 Transmission Corridor