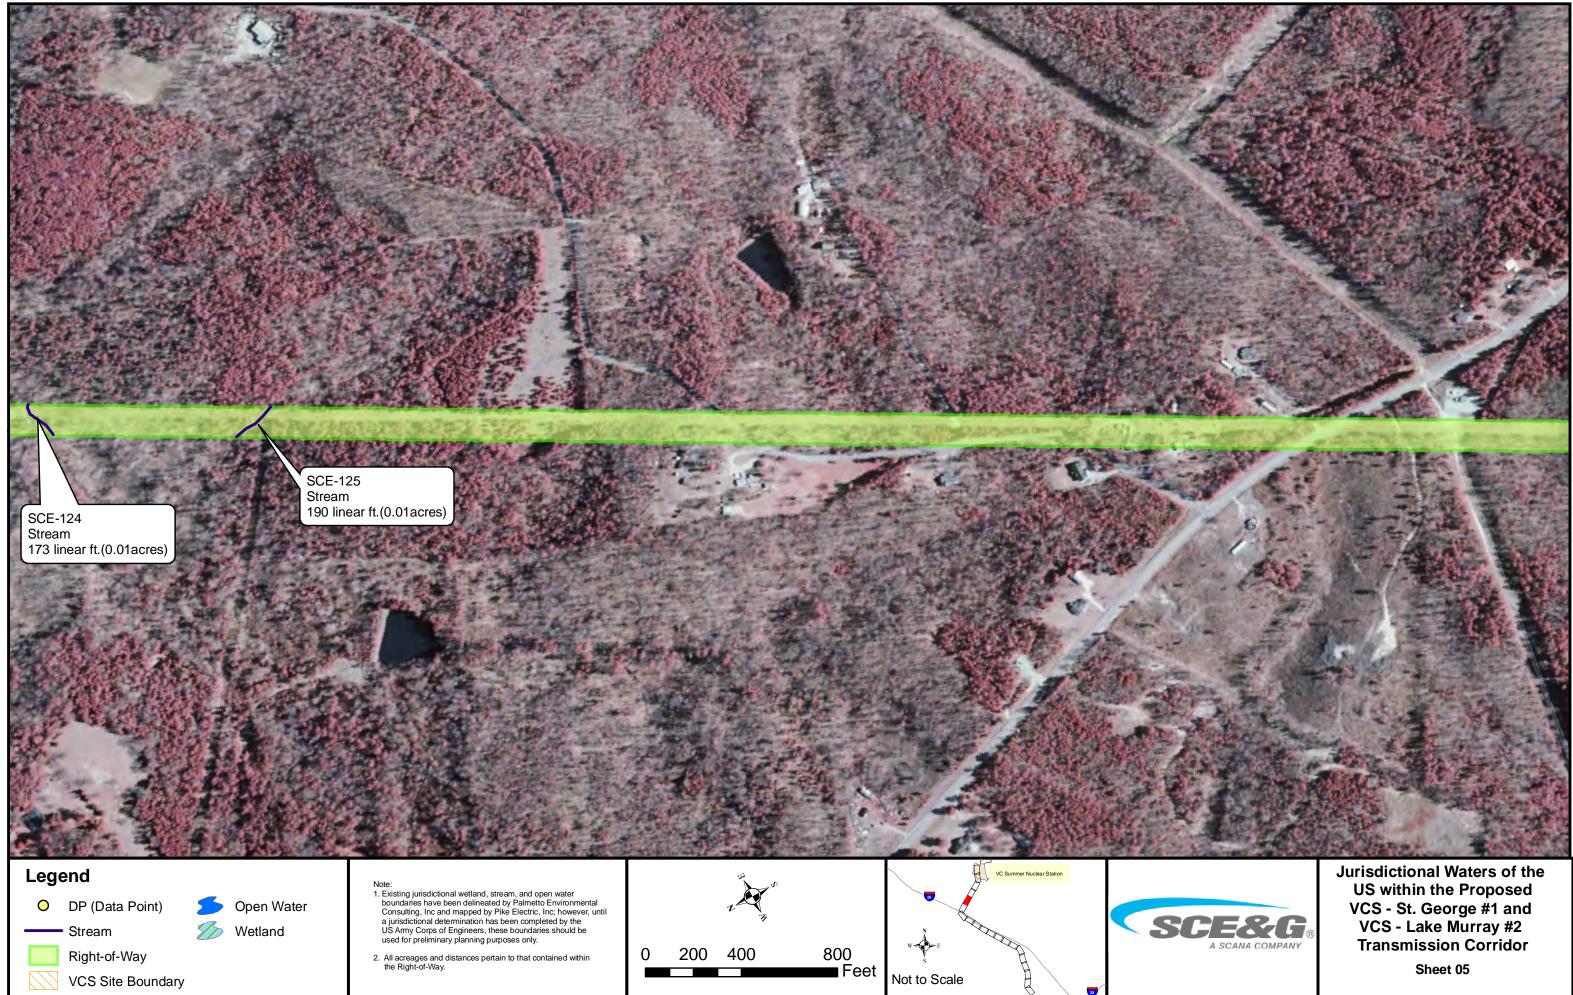

VCS Site Boundary

Jurisdictional Waters of the US within the Proposed VCS - St. George #1 and VCS - Lake Murray #2 Transmission Corridor

Right-of-Way

VCS Site Boundary

Note: 1. Existing jurisdictional wetland, stream, and open water boundaries have been delineated by Palmetto Environmental Consulting, Inc and mapped by Pike Electric, Inc; however, until a jurisdictional determination has been completed by the US Army Corps of Engineers, these boundaries should be used for preliminary planning purposes only.

2. All acreages and distances pertain to that contained within the Right-of-Way.

R:\FPS\PROJECTS\SCE&G\VCSummer\_T-lines\_Following\_Existing\_ROWs\_2010\Siting\ArcMaps\JD\SG1 LM2 Strip Maps 092210.mxd