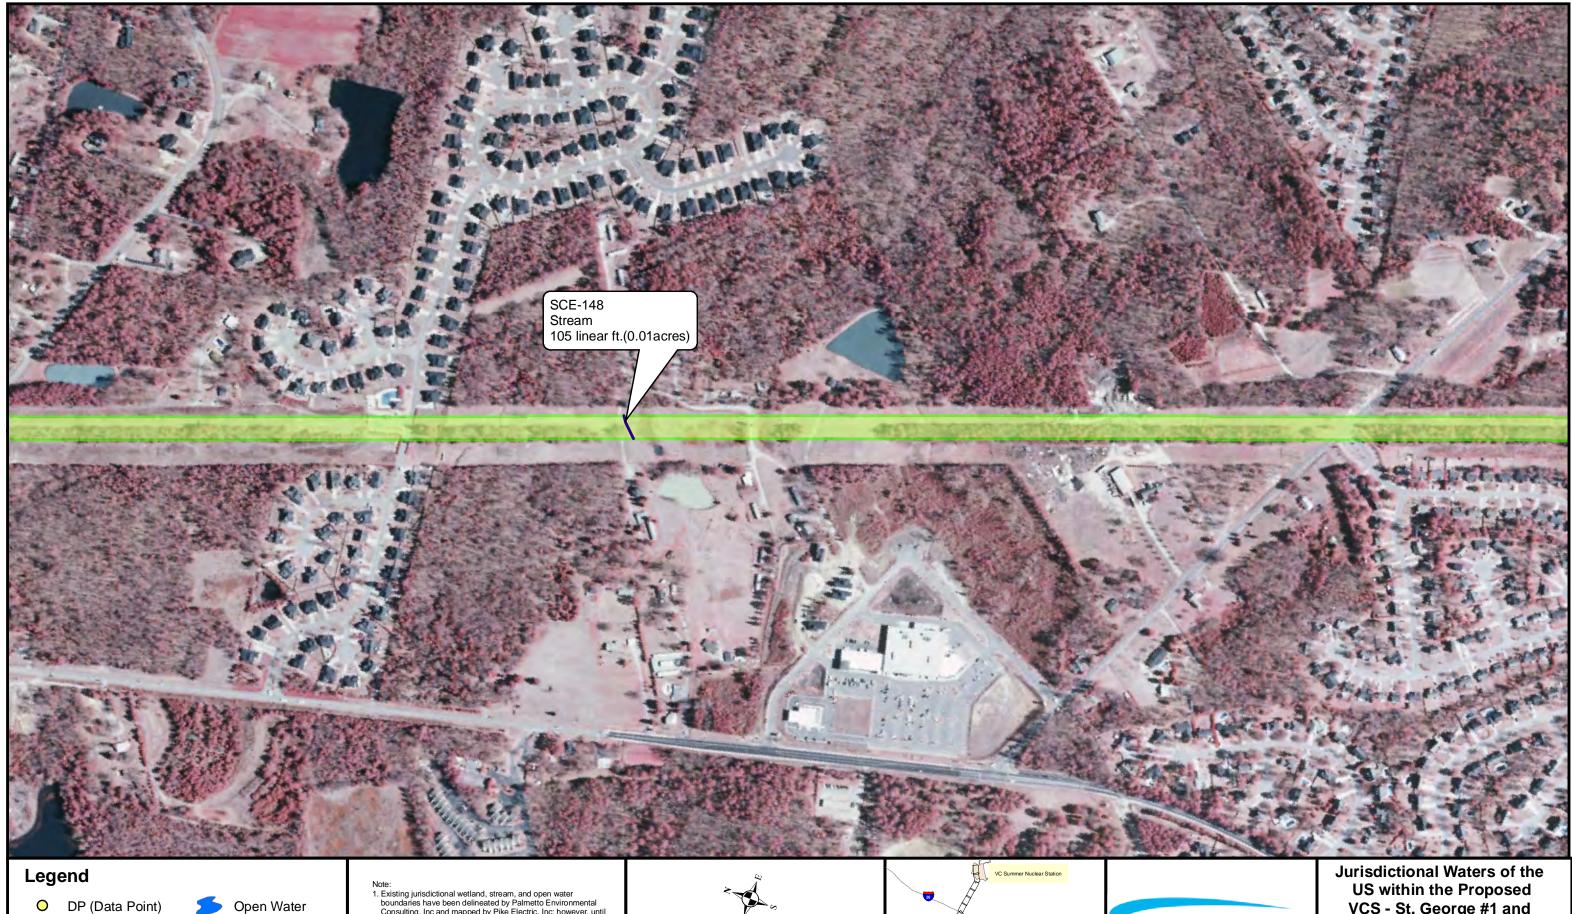

### Legend

- O DP (Data Point)
- Stream
- Right-of-Way
- VCS Site Boundary

#### Note:

Note: 1. Existing jurisdictional wetland, stream, and open water boundaries have been delineated by Palmetto Environmental Consulting, Inc and mapped by Pike Electric, Inc; however, until a jurisdictional determination has been completed by the US Army Corps of Engineers, these boundaries should be used for preliminary planning purposes only.

2. All acreages and distances pertain to that contained within the Right-of-Way.

R:\FPS\PROJECTS\SCE&G\VCSummer\_T-lines\_Following\_Existing\_ROWs\_2010\Siting\ArcMaps\JD\SG1 LM2 Strip Maps 092210.mxd

Open Water

🂋 Wetland

Jurisdictional Waters of the US within the Proposed VCS - St. George #1 and VCS - Lake Murray #2 Transmission Corridor

SCE-114 Stream 121 linear ft.(0.02acres)