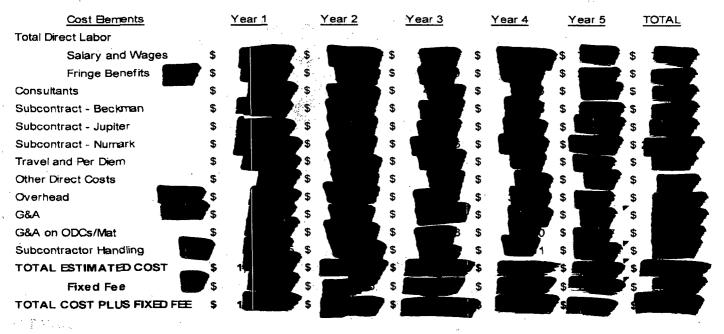

fy further payment, up to the agreed percentage.

(2) The clauses entitled "Allowable Cost and Payment" (FAR 52.216-7) and "Fixed Fee" (FAR 52.216-8) are incorporated into this contract. The terms and conditions of these clauses apply after total payments of fixed fee reach eighty-five percent (85%) of the total fixed fee.

(c) The total estimated contract cost is: \$5,576,575.00 CB-state in the state in th

(d) For each CPFF task order issued under this IQC, the fixed fee is: 6%

en andre gebre en de la solation de la sol la solation de la sol la solation de la sol

a Maria Angeles (1997) an California. Angeles angeles

计推动 化碱酸盐 化乙二乙

The state of the second second second second

Section B

# **B.7 PRICE/COST SCHEDULE**

andra Maria (Maria) Santa (Maria)

治行会にい

eriou -

astri) Shtira S



Travel Costs - The government will pay up to the rates specified in the Government Federal Travel Regulation (FTR) for travel destinations. Hotel reservations will be made by the contractor and the contractor will be reimbursed for actual costs only. Back-up documentation/receipts must be included with the monthly invoice submission.

inne an ser far

)) 3

worffield weder in the second

# **B.7 INDIRECT COSTS AND ADVANCED UNDERSTANDING ON CEILINGS**

Pending establishment of revised provisional or final indirect cost rates, allowable indirect costs shall be reimbursed on the basis of the following negotiated provisional or predetermined rates and the appropriate bases for prime contractors and their major subcontractors ("major subcontractors" are those subcontractors expected to perfor