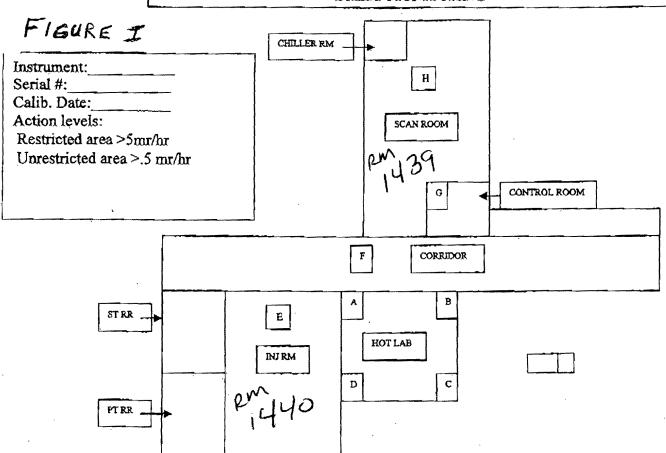

57392

NMSS/RGN1 MATERIALS-002

The results of this survey were entirely negative. No readings were found that exceeded the background reading of 0.05 - 0.10 mr/hr. A diagram of the floor plan of this area is attached as Figure I. Note that the chiller room and control room in Room 1439 were surveyed as part of that room. Room 1440 included both the injection area and the hot lab—they are not two separate rooms. My assessment of these results is that these rooms are ready for release to unrestricted use.