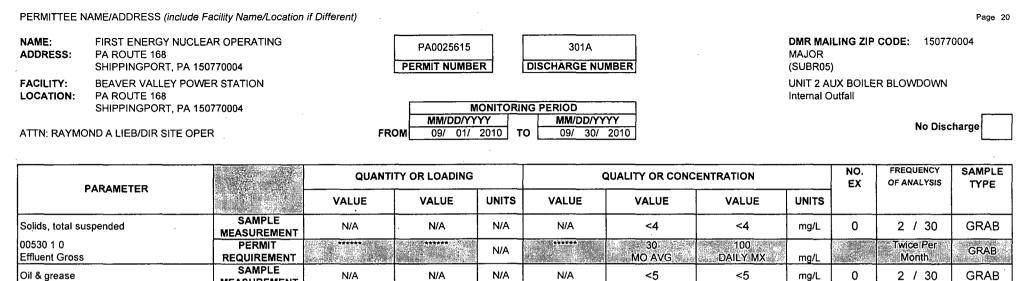

| PARAMETER                                |                       | QUANTI              | TY OR LOADING         |        | (            | QUALITY OR CONC     | ENTRATION             |       | NO.<br>EX                             | FREQUENCY<br>OF ANALYSIS | SAMPLE<br>TYPE |
|------------------------------------------|-----------------------|---------------------|-----------------------|--------|--------------|---------------------|-----------------------|-------|---------------------------------------|--------------------------|----------------|
|                                          | 200                   | VALUE               | VALUE                 | UNITS  | VALUE        | VALUE               | VALUE                 | UNITS |                                       |                          |                |
| рН                                       | SAMPLE<br>MEASUREMENT | N/A                 | N/A                   | N/A    | 7.4          | N/A                 | 8.5                   | pН    | 0                                     | 1 / 7                    | GRAB           |
| 00400 1 0<br>Effluent Gross              | PERMIT<br>REQUIREMENT | ******              | ******                | N/A    | 6<br>MINIMUM | ******              | 9<br>MAXIMUM          | pН    | 5-30<br>(14)                          | Weekly                   | GRAB           |
| Nitrogen, ammonia total (as N)           | SAMPLE<br>MEASUREMENT | N/A                 | - N/A                 | N/A    | N/A          | GG                  | GG                    | mg/L  | GG                                    | GG                       | GG             |
| 00610 1 0<br>Effluent Gross              | PERMIT<br>REQUIREMENT | ******              | *****                 | N/A    | *****        | Req. Mon.<br>MO AVG | Req. Mon.<br>DAILY MX | mg/L  |                                       | Weekly                   | GRAB           |
| CLAMTROL CT-1, TOTAL WATER               | SAMPLE<br>MEASUREMENT | N/A                 | N/A                   | N/A    | N/A          | <0.1                | <0.1                  |       | 0                                     | 4 / 30                   | 24 HR<br>COMP  |
| 04251 1 0<br>Effluent Gross              | PERMIT<br>REQUIREMENT | •••••               | ******                | N/A    | ******       | 0<br>MO AVG         | 0<br>DAILY MX         | mg/L  |                                       | When<br>Discharging      | COMP24         |
| Flow, in conduit or thru treatment plant | SAMPLE<br>MEASUREMENT | 50.4                | 53.9                  | MGD    | N/A          | N/A                 | N/A                   | N/A   | -                                     | DAILY                    | CONT           |
| 50050 1 0<br>Effluent Gross              | PERMIT<br>REQUIREMENT | Req. Mon.<br>MO AVG | Req. Mon.<br>DAILY MX | Mgal/d | *****        | ******              | ******                | N/A   |                                       | Daily                    | CONTIN         |
| Chlorine, total residual                 | SAMPLE<br>MEASUREMENT | N/A                 | N/A                   | N/A    | N/A          | 0.1                 | 0.31                  | mg/L  | 0                                     | 4 / 30                   | GRAB           |
| 50060 1 0<br>Effluent Gross              | PERMIT<br>REQUIREMENT | ******              | ******                | N/A    | ******       | .5<br>AVERAGE       | 1.25<br>MAXIMUM       | mg/L  |                                       | Weekly                   | GRAB           |
| Chlorine, free available                 | SAMPLE<br>MEASUREMENT | N/A                 | N/A                   | N/A    | N/A          | <0.02               | <0.02                 | mg/L  | 0                                     | CONT                     | RCRD           |
| 50064 1 0<br>Effluent Gross              | PERMIT<br>REQUIREMENT | *****               | ****                  | N/A    | *****        | .2<br>AVERAGE       | .5<br>MAXIMUM         | mg/L  |                                       | Continuous               | RCORDR         |
| Hydrazine                                | SAMPLE<br>MEASUREMENT | N/A                 | N/A                   | N/A    | N/A          | GG.                 | GG                    | mg/L  | GG                                    | GG                       | GG             |
| 81313 1 0<br>Effluent Gross              | PERMIT<br>REQUIREMENT | ******              | *****                 | N/A    | ******       | 0<br>MO AVG         | 0<br>DAILY MX         | mg/L  | i i i i i i i i i i i i i i i i i i i | Weekly                   | GRAB           |