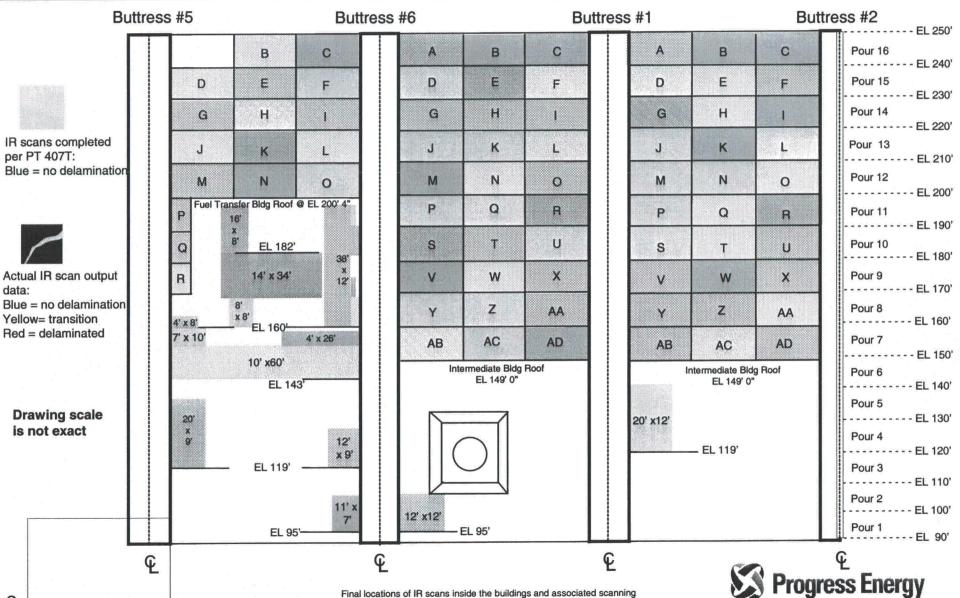

## Containment "Unfolded" – Buttress 5 to 2 Updated Nov 23rd 2009

dimensions were reconciled with actual data sheets on Nov 23rd 2009

2