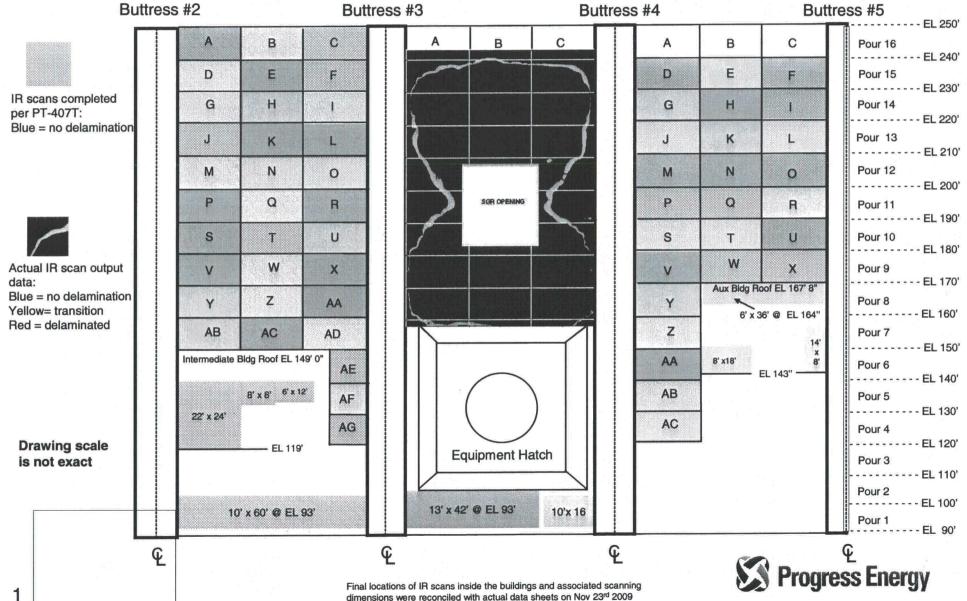

## Containment "Unfolded" – Buttress 2 to 5 Updated Nov 23<sup>rd</sup> (Mosaic IR Overlay scale is approximate)

dimensions were reconciled with actual data sheets on Nov 23rd 2009