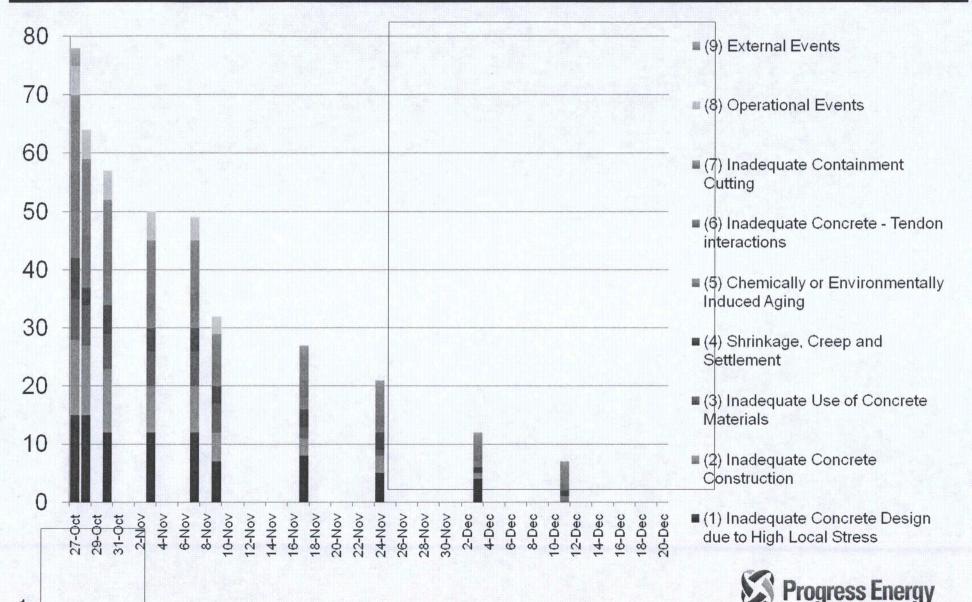

## **Root Cause Analysis – PII Metrics** as of Dec 11<sup>th</sup> 2009 Open Failure Modes (yet to be supported or refuted)

1