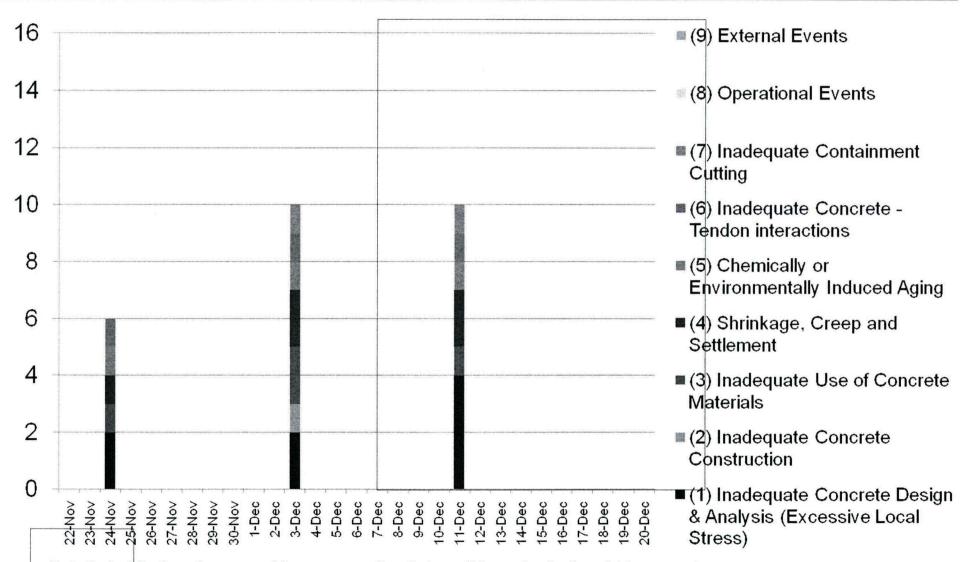

## Root Cause Analysis – PII Metrics as of Dec 11th 2009 Open Failure Modes (yet to be supported or refuted)