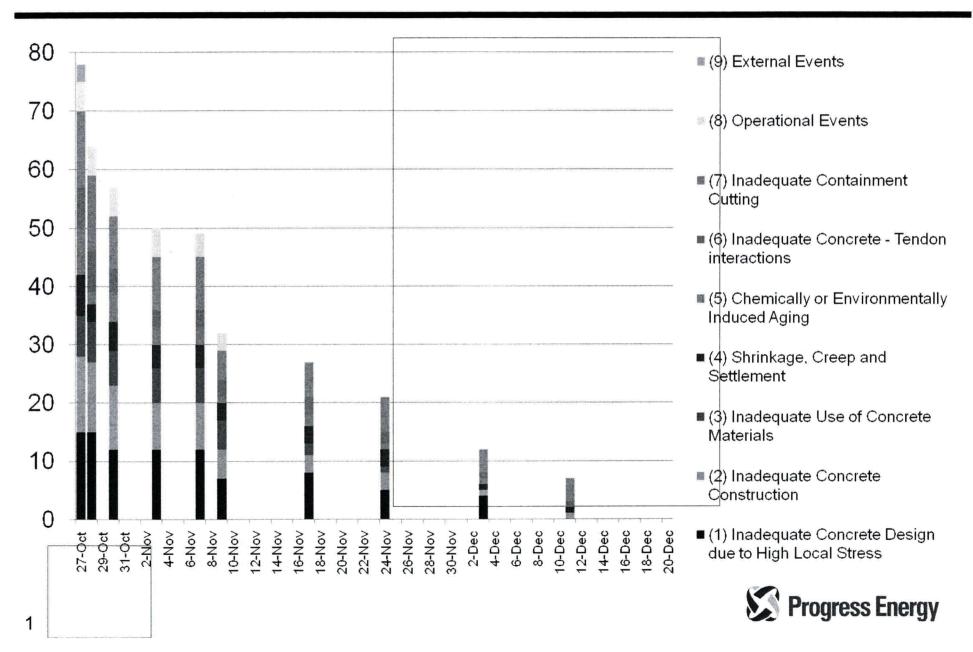

## Root Cause Analysis – PII Metrics as of Dec 11th 2009 Failure Modes Identified (to date) as Potential Contributors

Note that while there is some evidence suggesting that conditions physically exist to support these failure modes, they may still transition to a "Refuted" status as the root cause analysis proceeds, and their specific contribution to the root cause is further quantified/analyzed