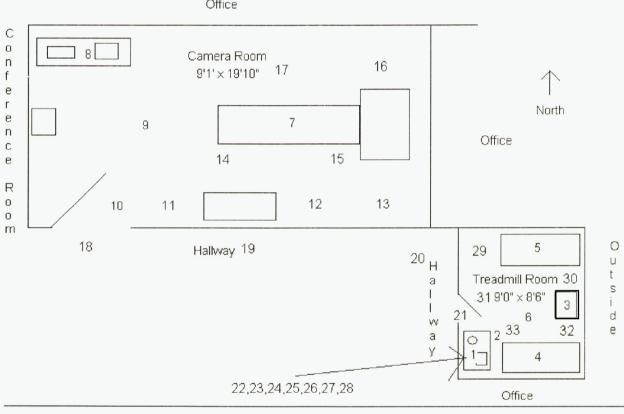

Removal Contamination

|    | Date: 08/23/10<br>Well Counter: CapRac<br>Survey Meter: Bicron EWGM<br>Calibrated 12/09/10 | Performed By:<br>MDA:<br>Check Value: | 120 dpm |      |
|----|--------------------------------------------------------------------------------------------|---------------------------------------|---------|------|
|    |                                                                                            |                                       | net dpm | mR/h |
| 1  | Dose Prep Area                                                                             |                                       | 0       | 0.02 |
| 2  | Waste Storage                                                                              |                                       | 6.00    | 0.02 |
| 3  | Treadmill console                                                                          |                                       | 0.00    | 0.02 |
| 4  | Treadmill                                                                                  |                                       | 59.00   | 0.02 |
| 5  | Patient Bed                                                                                |                                       | 2.00    | 0.02 |
| 6  | Hot Lab Floor                                                                              |                                       | 0       | 0.02 |
| 7  | Camera                                                                                     |                                       | 0       | 0.02 |
| 8  | Acq/Proc Station                                                                           |                                       | 9.00    | 0.02 |
| 9  | Imaging Rm Floor                                                                           |                                       | 62.00   | 0.02 |
| 10 | Imaging Rm Floor                                                                           |                                       | 0       | 0.02 |
| 11 | Camera Rm Floor                                                                            |                                       | 0       | 0.02 |
| 12 | Camera Rm Floor                                                                            |                                       | 0       | 0.02 |
| 13 | Camera Rm Floor                                                                            |                                       | 16.00   | 0.02 |
| 14 | Camera Rm Floor                                                                            |                                       | 38.00   | 0.02 |
| 15 | Camera Rm Floor                                                                            |                                       | 0       | 0.02 |
| 16 | Camera Rm Floor                                                                            |                                       | 0       | 0.02 |
| 17 | Camera Rm Floor                                                                            |                                       | 0       | 0.02 |
| 18 | Hallway Floor                                                                              |                                       | 4.00    | 0.02 |
| 19 | Hallway Floor                                                                              |                                       | 0       | 0.02 |
| 20 | Hallway Floor                                                                              |                                       | 0       | 0.02 |
| 21 | Hallway Floor                                                                              |                                       | 47.00   | 0.02 |
| 22 | Inside Cabinet                                                                             |                                       | 0       | 0.02 |
| 23 | Inside Cabinet                                                                             |                                       | 3.00    | 0.02 |
| 24 | Inside Cabinet                                                                             |                                       | 0       | 0.02 |
| 25 | Inside Cabinet                                                                             |                                       | 0       | 0.02 |
| 26 | Inside Cabinet                                                                             |                                       | 0       | 0.02 |
| 27 | Inside Cabinet                                                                             |                                       | 0       | 0.02 |
| 28 | Inside Cabinet                                                                             |                                       | 0       | 0.02 |
| 29 | Inside Cabinet                                                                             |                                       | 52.00   | 0.02 |
| 30 | Treadmill Rm Floor                                                                         |                                       | 22.00   | 0.02 |
| 31 | Treadmill Rm Floor                                                                         |                                       | 0       | 0.02 |
| 32 | Treadmill Rm Floor                                                                         |                                       | 0       | 0.02 |
| 33 | Treadmill Rm Floor                                                                         |                                       | 0       | 0.02 |
|    | Background                                                                                 |                                       | 11.00   | 0.02 |
| A  | CTION LEVELS: 2000 dpm                                                                     | Efficiency (dpm/cp<br>< 0.2 mR/hr     |         | 2    |