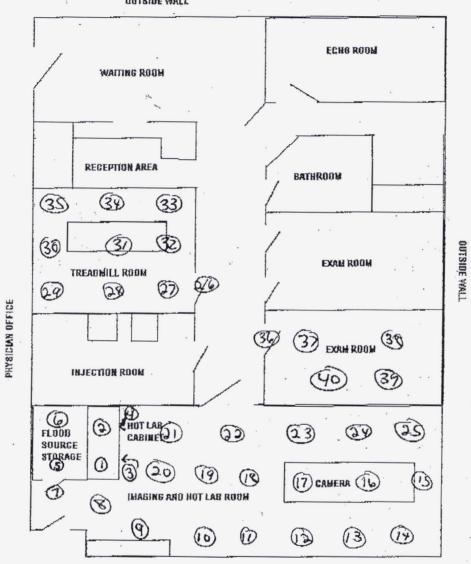

## Nuclear Medicine

| Date: June 7, 2010 Location: Cardiac Care Consultants, 9124 Columbia Ave. Munster, IN     |          |                         |                           |       |           |
|-------------------------------------------------------------------------------------------|----------|-------------------------|---------------------------|-------|-----------|
| Instruments used: Survey Meter <u>Ludlum, 2241-2 with thin</u> window g.m. probe # 217849 |          |                         | Well Counter<br>#13228    |       |           |
| Calibrated: August 27, 2009                                                               |          |                         | Efficiency=               | 82 %  |           |
| Survey Performed by: Stan Buhr                                                            |          |                         | Bgnd = .03 mr/hr, 162 cpm |       |           |
| Number Location (see sketch<br>1 - 4 = hot lab area                                       | h) mr/hr | _dpm/100cm <sup>2</sup> |                           | . 1   |           |
| 1 Counter top                                                                             | 03       | 0                       |                           |       |           |
| 2 Counter top                                                                             | .03      | 10                      |                           |       | <u>12</u> |
| 2 Jasida achinata                                                                         | 02       | 22                      | Floor                     |       | L 4       |
| 3 Inside cabinets                                                                         | .03      | 23                      | Floor                     | 03    | 0         |
| 4 Inside cabinets                                                                         | 03       |                         | Floor                     | .03 _ | 0         |
| 5 - 7 = Storage Room<br>5 Floor                                                           | .03      | <u>24</u> _<br>11       | Floor                     | .03   |           |
| ,,,,,,,,,,,,,,,,,,,,,,,,,,,,,,,,,,,,,,,                                                   | ,00      | 25                      | Floor                     | .03   | 11        |
| 6 Floor                                                                                   | 03       | 8_ 2                    | 6 - 35 = treadmill room   |       |           |
|                                                                                           |          | <u> 26</u>              | Floor                     | .03   | 11        |
| 7 Floor                                                                                   | 03       | 5                       |                           | 00    |           |
| 8 - 25 = camera room<br>8 Floor                                                           | 03       | 27                      | Floor                     | .03   | . 8       |
| 0 F1001                                                                                   | 03       | 028                     | Floor                     | .03   | 0_        |
| 9 Floor                                                                                   |          | 0                       | 3 1001                    |       |           |
|                                                                                           |          | 29                      | Floor                     | .03   | 0'        |
| 10 Floor                                                                                  | 03       | 7                       |                           |       |           |
|                                                                                           |          | <u>30</u> _             | Floor                     |       | 16        |
| 11 Floor                                                                                  | .03      | 11                      |                           |       |           |
| 12) Floor                                                                                 | 02       | 31_                     | Floor                     | 03    | 6         |
| 12 Floor                                                                                  | 03       | <u>12</u><br>           | Floor                     | .03   | . 0       |
| 13 Floor                                                                                  | 03 _     | 0                       | 1-1001                    |       |           |
|                                                                                           |          | 33                      | Floor                     | 03    | 0         |
| 14 Floor                                                                                  | 03       | 9                       |                           |       |           |
|                                                                                           |          | 34                      | Floor                     | 03    | 0         |
| 15 Floor                                                                                  | 03       | 0                       |                           |       |           |
| 4C Flore                                                                                  | 00       | 35_                     | Floor                     | .03   | 13        |
| 16 Floor                                                                                  | 03_      |                         | 40 = exam room injec      |       |           |
| 17 Floor                                                                                  | 03_      | <u>36</u> _             | Floor                     | 03    | 0         |
| 17 1 100;                                                                                 |          | <u>14</u><br>37         | Floor                     | .03   | 7_        |
| 18 Floor                                                                                  | 03       | 6                       |                           |       |           |
| ,                                                                                         |          | 38                      | Floor                     | 03    | 18        |
| 19 Floor                                                                                  | 03       | 7                       |                           |       |           |
| 20 Fl-27                                                                                  | 5.0      | <u>39</u>               | Floor                     | 03    | 0         |
| 20 Floor                                                                                  | 03       | 040                     | Elear                     | 00    | 40        |
|                                                                                           |          | <u>40</u>               | Floor                     | 03    | 10        |

## CARDIAC CARE COSULTANTS NEW OFFICE 9124 COLUMBIA AVE MUNSTER, IN 46321

OUTSIDE WALL

OUTSIDE WALL