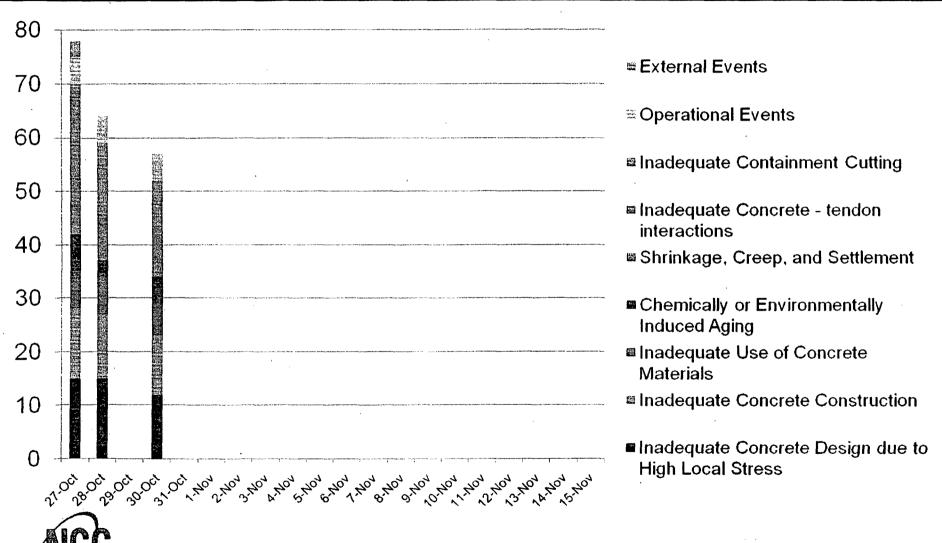

## Root Cause Analysis – PII Metrics *Un-refuted Failure Modes as of Oct 30<sup>th</sup> 2009*