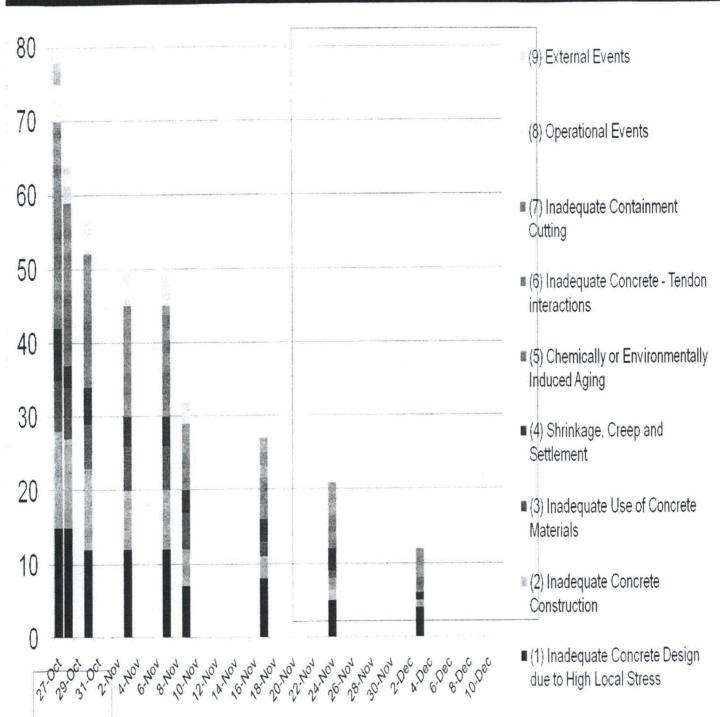

## Root Cause Analysis – PII Metrics as of Dec 3<sup>rd</sup> 2009 Open Failure Modes