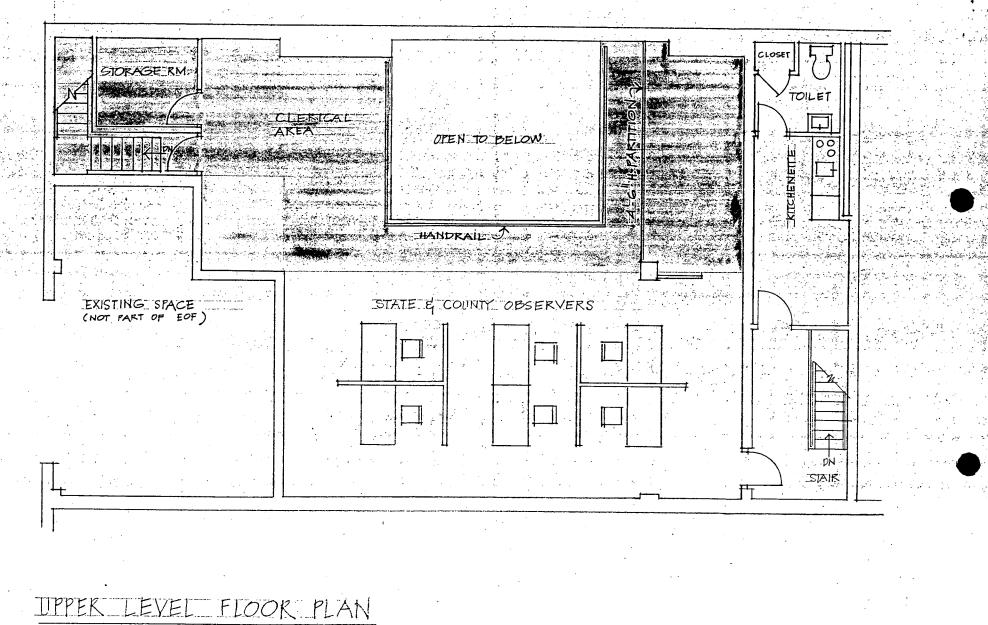

## Attachment 2

Simplified Sketch of Proposed EOF Expansion

Consolidated Edison Company of New York, Inc. Indian Point Unit No. 2 Docket No. 50-247 July, 1988

÷ . ,

EXISTING HALLWAY 的网络海道 CLOSE STAIR EXIST. VESTIB. NEW ACOUST, ELEC EXIST. CONTROL KM. 10 the state INSUL POOR ROOM EXISTING COMPUTER COAT हैल्का जा 7 1 N. 1 14 America Berger-EXIST ROOM alter at the and the said Ersen V. Sec. man men per distri N N N and the second P.1. C 14 UP Contraction of the POWN EXISTING CNOT PART OF EOE) NRC OBSERVERS 73. 1 د است. ا ا STORAGE CLOSET and marting.

EXISTING STORAGE SPACE

ER LEVEL FLOOR PLAN

SCALE 3/16 = 1-0

SCALE : 3/16 " = 1'-0"

Attachment 3

t

Discussion of Intended Use of Proposed EOF Expansion

.

## Intended Use of Expanded EOF

- I. Observation of the drawings in Attachments 1 and 2 provides clarification that the existing EOF remains intact subsequent to the proposed expansion. The first floor of this pre-existing area includes the dose assessment communication and decision making area.
- II. Ground Floor Expansion To accommodate NRC's request for additional space in the EOF, the added room will have direct access into the existing portion of the structure. In addition a work station for the NRC's lead person will be installed adjacent to the station for the utility Emergency Director. The NRC space will also have a private entrance leading to a new vestibule.
- III. Upper Level Expansion To take advantage of the opportunity created by the expansion of the lower level to accommodate the NRC, a second floor expansion is included to provide additional space for state and county officials.