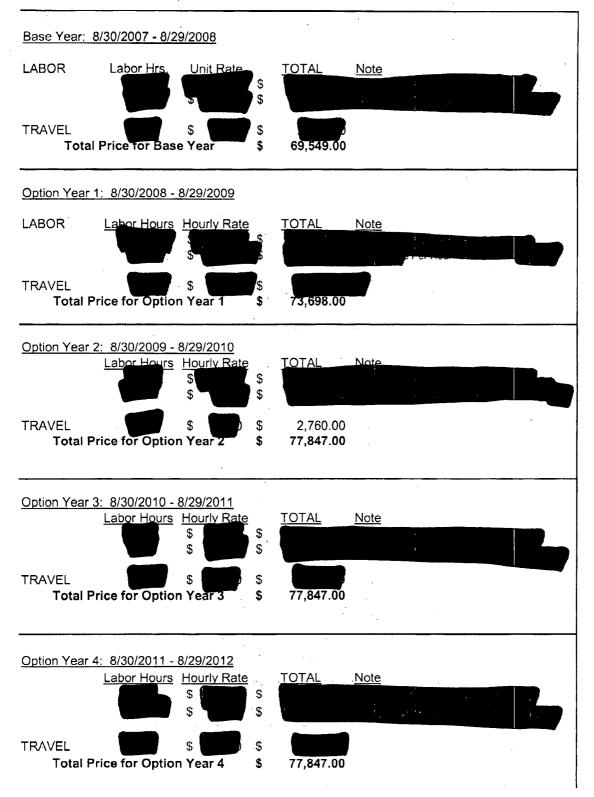

NSN 7540-01-152-8070 PREVIOUS EDITION NOT USABLE

STANDARD FORM 30 · (REV. 10-83) Prescribed by GSA - FAR (48 CFR) 53.243

: 433

Accordingly, the contract is hereby modified as follows:

- 1. On the cover page, SF1449, item #19 modify to revise the period of performance to incorporate Option Year 3 and 4 as follows:
  - Option Year 3 8/30/2010 8/29/2011
  - Option Year 4 8/30/2011 8/29/2012
- 2. On the cover page, item #19, modify the Total Estimated Cost increases from \$221,094 to \$376,788, an increase of \$155,694. Please see below for total estimated costs for option years 3 and 4:
  - Option Year 3 8/30/2010 8/29/2011 \$77,847
  - Option Year 4 8/30/2011 8/29/2012 \$77,847

TOTAL \$155.694

- 3. On page C-1, Section B.1 Consideration and Obligation—Delivery Orders (JUN 1988); revise the first sentences to paragraph (b) to read:
  - (a) The total estimated amount of the contract (ceiling) for the products/services ordered, delivered, and accepted under this contract is \$376,788.
  - (b) "The amount presently obligated with respect to this contract is \$399,335.00."
- 4. On page C-1, Section B.2 Duration of Contract Period (Mar 1987), change the first sentence to read as follows:

## 5. On page C-2, Section B.4, Price/Cost Schedule, revise as follows:

6. There is no change to the Statement of Work.

7. A summary of obligations from the award date through the date of this action is provided below: