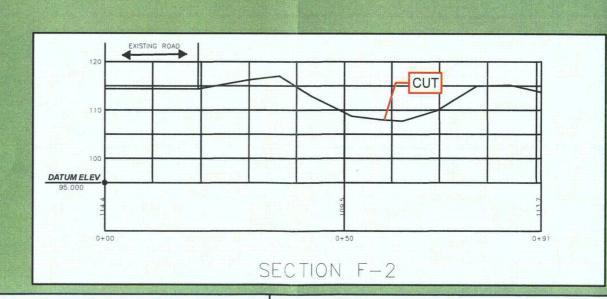

CHECKED: HLC

APPROVED: JNT

P:\PIT\2008\C081163.00\CULTURAL\_RESOURCES\CR\_GIS\PROJECT\_FILES\FIGURE\_B\_5c\_121809.mxd

APPENDIX B-6a
SEGMENT A PLAN VIEW AND CROSS-SECTIONS
SECTIONS F-1 AND F-2

CALVERT CLIFFS 3 NUCLEAR PROJECT (CC3)
BALTIMORE AND DRUM POINT RAILROAD (BDPRR)
CONCULTANTS

DOCUMENTATION

BY: DJP

DATE: 12/16/2009

CHECKED: HLC

APPROVED: JNT

P:\PIT\2008\C081163.00\CULTURAL\_RESOURCES\CR\_GIS\PROJECT\_FILES\FIGURE\_B\_6a\_121809.mxd

APPENDIX B-6b SEGMENT A PLAN VIEW AND CROSS-SECTIONS SECTIONS F-3 AND F-4