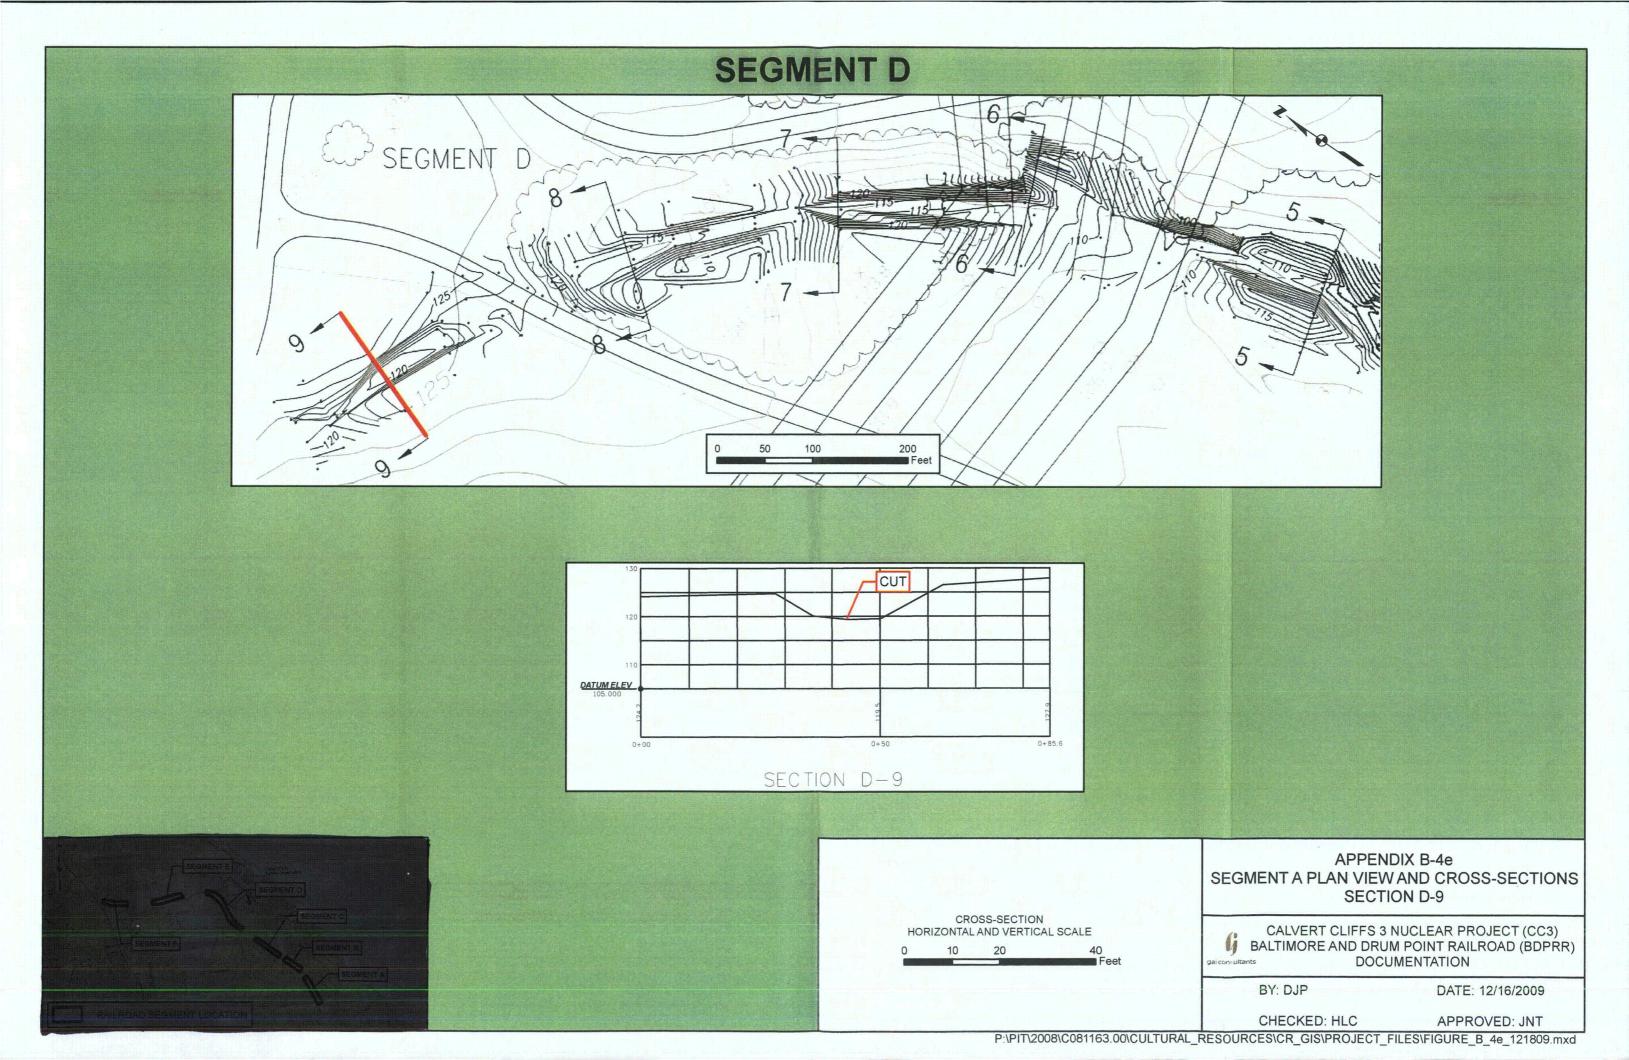

## SEGMENT E

APPENDIX B-5b SEGMENT A PLAN VIEW AND CROSS-SECTIONS SECTIONS E-3 and E-4

CALVERT CLIFFS 3 NUCLEAR PROJECT (CC3)
BALTIMORE AND DRUM POINT RAILROAD (BDPRR) DOCUMENTATION

BY: DJP

DATE: 12/16/2009

CHECKED: HLC

APPROVED: JNT

P:\PIT\2008\C081163.00\CULTURAL\_RESOURCES\CR\_GIS\PROJECT\_FILES\FIGURE\_B\_5b\_121809.mxd