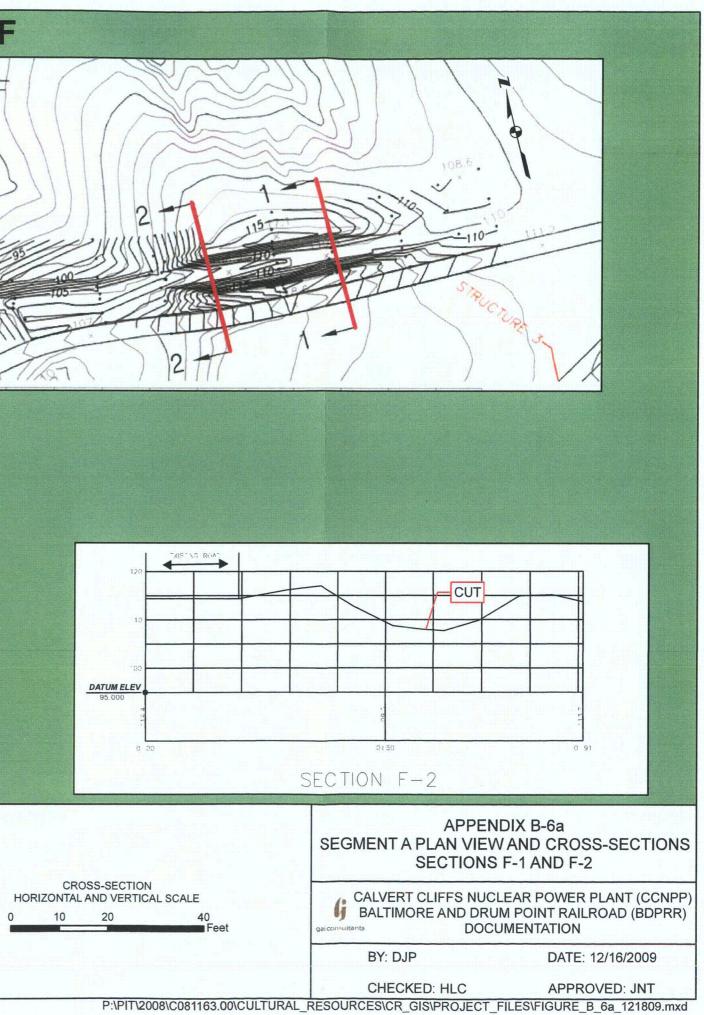

#### **SEGMENT F**

CROSS-SECTION HORIZONTAL AND VERTICAL SCALE 40 Feet 10 20 0

|         | APPENDIX B-6c                  |
|---------|--------------------------------|
| SEGMENT | A PLAN VIEW AND CROSS-SECTIONS |
|         | SECTION F-5                    |

CALVERT CLIFFS NUCLEAR POWER PLANT (CCNPP) BALTIMORE AND DRUM POINT RAILROAD (BDPRR) DOCUMENTATION

BY: DJP

DATE: 12/16/2009

CHECKED: HLC APPROVED: JNT P:\PIT\2008\C081163.00\CULTURAL\_RESOURCES\CR\_GIS\PROJECT\_FILES\FIGURE\_B\_6c\_121809.mxd