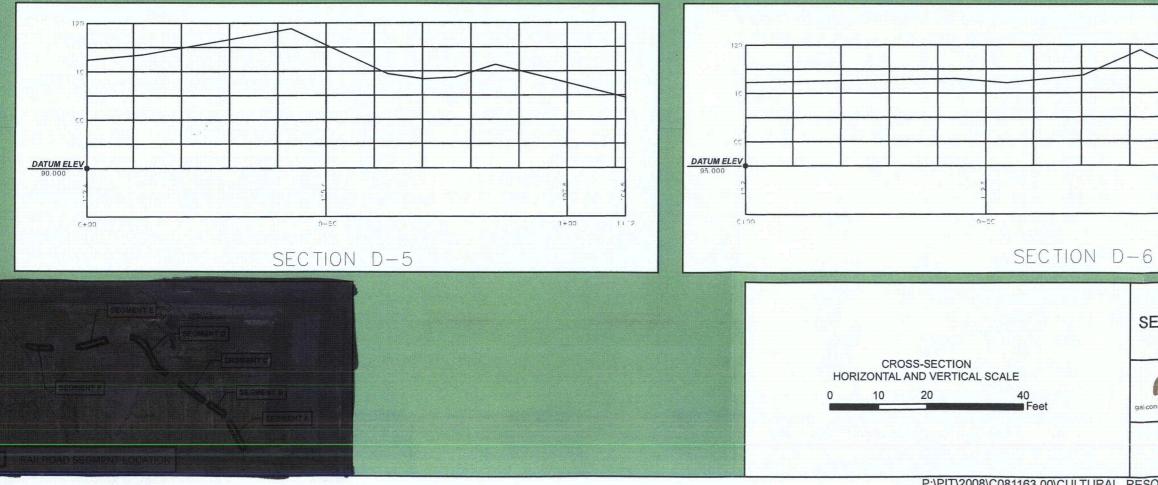

CROSS-SECTION HORIZONTAL AND VERTICAL SCALE

10 20 40 Feet

DATUM ELE

9 00

CROSS-SECTION HORIZONTAL AND VERTICAL SCALE 40 10 20

Feet

APPROVED: JNT CHECKED: HLC P:\PIT\2008\C081163.00\CULTURAL\_RESOURCES\CR\_GIS\PROJECT\_FILES\FIGURE\_B\_4d\_121809.mxd