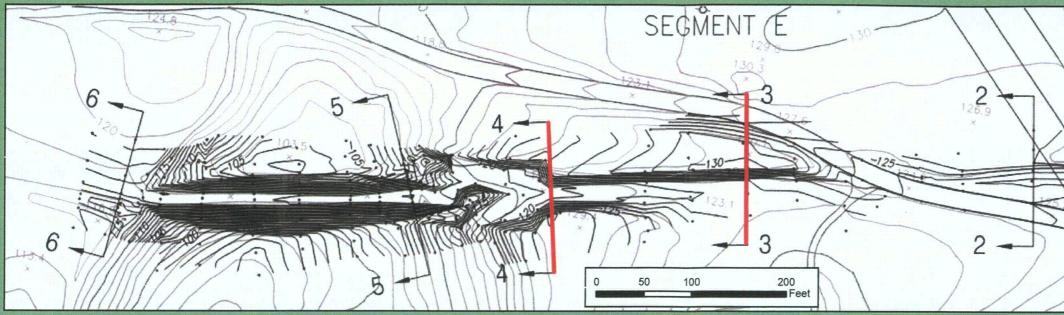

D D-8 CALVERT CLIFFS NUCLEAR POWER PLANT (CCNPP) BALTIMORE AND DRUM POINT RAILROAD (BDPRR) DOCUMENTATION i consultants BY: DJP DATE: 12/16/2009









P:\PIT\2008\C081163.00\CULTURAL\_I

| APPENE<br>SEGMENT A PLAN VIEW<br>SECTIO | AND CROSS-SECTIONS                                              |
|-----------------------------------------|-----------------------------------------------------------------|
|                                         | EAR POWER PLANT (CCNPP<br>/ POINT RAILROAD (BDPRR)<br>MENTATION |
| BY: DJP                                 | DATE: 12/16/2009                                                |
| CHECKED: HLC                            | APPROVED: JNT                                                   |













# **SEGMENT E**

SEGMENT (É

### **SEGMENT E**









#### P:\PIT\2008\C081163.00\CULTURAL\_F

40 Feet







CROSS-SECTION HORIZONTAL AND VERTICAL SCALE

10 20

0



**SEGMENT E** 

| 2+50 1+00 1105<br>SECTION E-6                                                                                            |
|--------------------------------------------------------------------------------------------------------------------------|
| APPENDIX B-5c<br>SEGMENT A PLAN VIEW AND CROSS-SECTIONS<br>SECTIONS E-5 AND E-6                                          |
| GALVERT CLIFFS NUCLEAR POWER PLANT (CCNPP)<br>BALTIMORE AND DRUM POINT RAILROAD (BDPRR)<br>gai consultants DOCUMENTATION |
| BY: DJP DATE: 12/16/2009<br>CHECKED: HLC APPROVED: JNT                                                                   |
| RESOURCES\CR_GIS\PROJECT_FILES\FIGUR