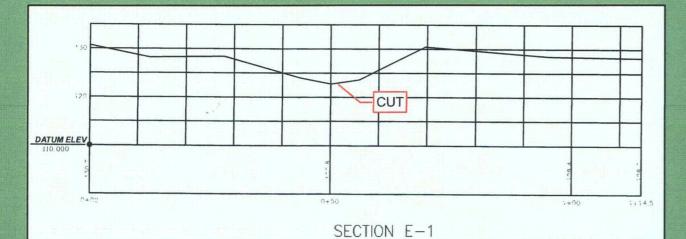

#### P:\PIT\2008\C081163.00\CULTURAL\_F

40 Feet

CROSS-SECTION HORIZONTAL AND VERTICAL SCALE

10 20

0

**SEGMENT E** 

| 2+50 1+00 1105<br>SECTION E-6                                                                                            |
|--------------------------------------------------------------------------------------------------------------------------|
| APPENDIX B-5c<br>SEGMENT A PLAN VIEW AND CROSS-SECTIONS<br>SECTIONS E-5 AND E-6                                          |
| GALVERT CLIFFS NUCLEAR POWER PLANT (CCNPP)<br>BALTIMORE AND DRUM POINT RAILROAD (BDPRR)<br>gai consultants DOCUMENTATION |
| BY: DJP DATE: 12/16/2009<br>CHECKED: HLC APPROVED: JNT                                                                   |
| RESOURCES\CR_GIS\PROJECT_FILES\FIGURE_B_5c_121809.mxd                                                                    |