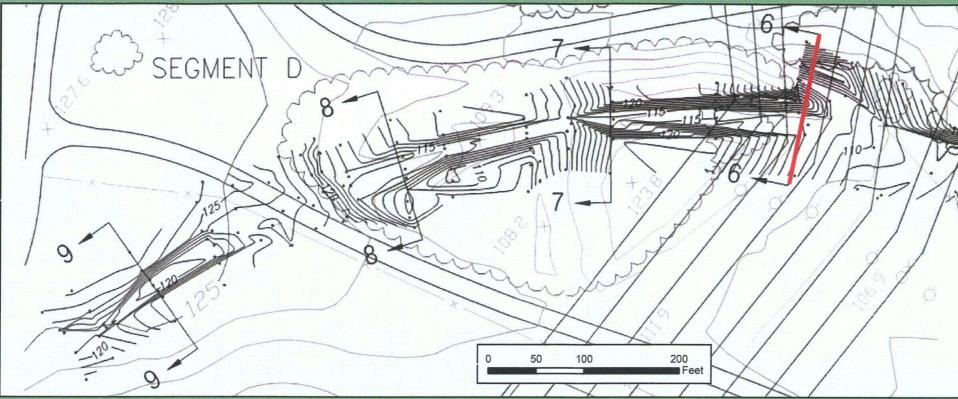

CROSS-SECTION HORIZONTAL AND VERTICAL SCALE

10 20 40 Feet

DATUM ELE

9 00

CROSS-SECTION HORIZONTAL AND VERTICAL SCALE 40 10 20

Feet

APPROVED: JNT CHECKED: HLC P:\PIT\2008\C081163.00\CULTURAL\_RESOURCES\CR\_GIS\PROJECT\_FILES\FIGURE\_B\_4d\_121809.mxd