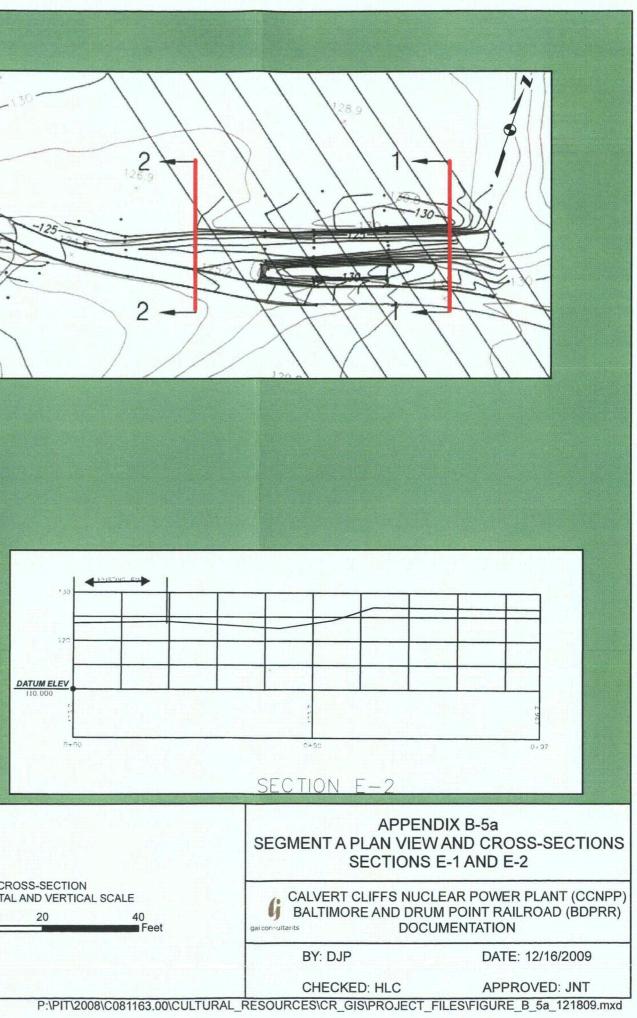

GMENT A PLAN VIEW AND CROSS-SECTIONS SECTIONS D-7 AND D-8 CALVERT CLIFFS NUCLEAR POWER PLANT (CCNPP) BALTIMORE AND DRUM POINT RAILROAD (BDPRR) DOCUMENTATION i consultants BY: DJP DATE: 12/16/2009









P:\PIT\2008\C081163.00\CULTURAL\_I

| APPENE<br>SEGMENT A PLAN VIEW<br>SECTIO | AND CROSS-SECTIONS                                              |
|-----------------------------------------|-----------------------------------------------------------------|
|                                         | EAR POWER PLANT (CCNPP<br>/ POINT RAILROAD (BDPRR)<br>MENTATION |
| BY: DJP                                 | DATE: 12/16/2009                                                |
| CHECKED: HLC                            | APPROVED: JNT                                                   |













# **SEGMENT E**

SEGMENT (É

### **SEGMENT E**









#### P:\PIT\2008\C081163.00\CULTURAL\_F

40 Feet







CROSS-SECTION HORIZONTAL AND VERTICAL SCALE

10 20

0



**SEGMENT E** 

| 2+50 1+00 1105<br>SECTION E-6                                                                                            |
|--------------------------------------------------------------------------------------------------------------------------|
| APPENDIX B-5c<br>SEGMENT A PLAN VIEW AND CROSS-SECTIONS<br>SECTIONS E-5 AND E-6                                          |
| GALVERT CLIFFS NUCLEAR POWER PLANT (CCNPP)<br>BALTIMORE AND DRUM POINT RAILROAD (BDPRR)<br>gai consultants DOCUMENTATION |
| BY: DJP DATE: 12/16/2009<br>CHECKED: HLC APPROVED: JNT