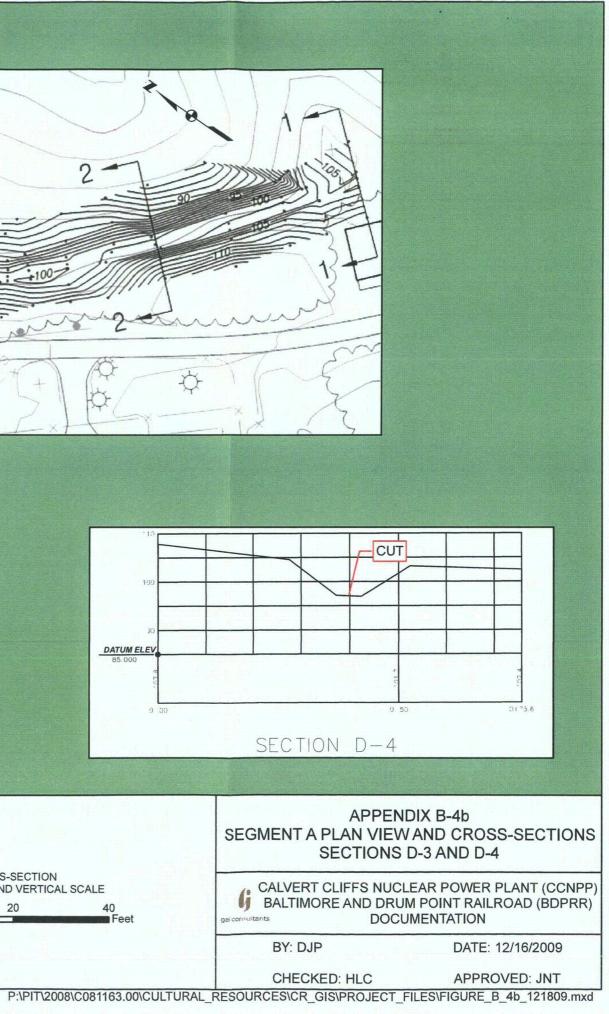

CROSS-SECTION HORIZONTAL AND VERTICAL SCALE

10 20 40 Feet

P:\PIT\2008\C081163.00\CULTURA

| SECTIC           | o+50<br>ND−2                      | - 00                                                                  |
|------------------|-----------------------------------|-----------------------------------------------------------------------|
|                  | ENT A PLAN VIE<br>SECTIONS        | NDIX B-4a<br>WAND CROSS-SECTIONS<br>S D-1 AND D-2                     |
| gai con «ultants | ALTIMORE AND DRI                  | CLEAR POWER PLANT (CCNPP)<br>UM POINT RAILROAD (BDPRR)<br>CUMENTATION |
|                  | BY: DJP                           | DATE: 12/16/2009                                                      |
|                  | CHECKED: HLC<br>ES\CR GIS\PROJECT | APPROVED: JNT<br>FILES\FIGURE_B_4a_121809.mxd                         |