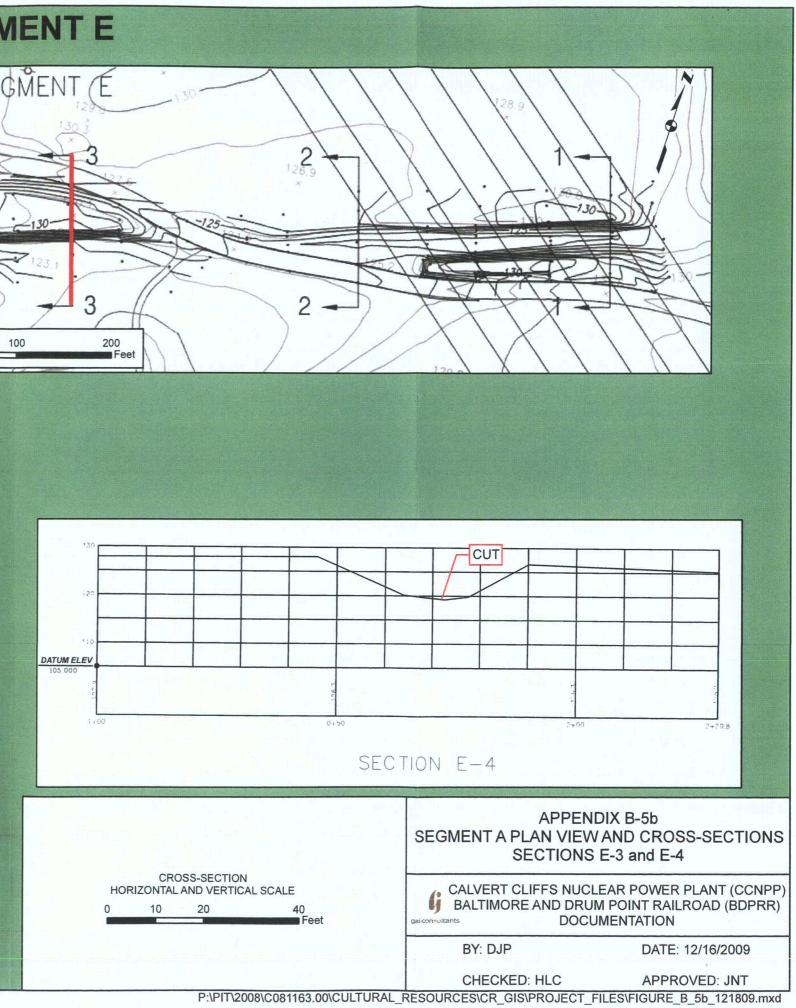

8 CALVERT CLIFFS NUCLEAR POWER PLANT (CCNPP) BALTIMORE AND DRUM POINT RAILROAD (BDPRR) DOCUMENTATION i consultants BY: DJP DATE: 12/16/2009









P:\PIT\2008\C081163.00\CULTURAL\_I

| APPENE<br>SEGMENT A PLAN VIEW<br>SECTIO | AND CROSS-SECTIONS                                              |
|-----------------------------------------|-----------------------------------------------------------------|
|                                         | EAR POWER PLANT (CCNPP<br>/ POINT RAILROAD (BDPRR)<br>MENTATION |
| BY: DJP                                 | DATE: 12/16/2009                                                |
| CHECKED: HLC                            | APPROVED: JNT                                                   |













# **SEGMENT E**

SEGMENT (É

### **SEGMENT E**









#### P:\PIT\2008\C081163.00\CULTURAL\_F

40 Feet







CROSS-SECTION HORIZONTAL AND VERTICAL SCALE

10 20

0



**SEGMENT E** 

| 2+50 1+00 1105<br>SECTION E-6                                                                                            |
|--------------------------------------------------------------------------------------------------------------------------|
| APPENDIX B-5c<br>SEGMENT A PLAN VIEW AND CROSS-SECTIONS<br>SECTIONS E-5 AND E-6                                          |
| GALVERT CLIFFS NUCLEAR POWER PLANT (CCNPP)<br>BALTIMORE AND DRUM POINT RAILROAD (BDPRR)<br>gai consultants DOCUMENTATION |
| BY: DJP DATE: 12/16/2009<br>CHECKED: HLC APPROVED: JNT                                                                   |
| RESOURCES\CR_GIS\PROJECT_FILES\FIGURE_B_