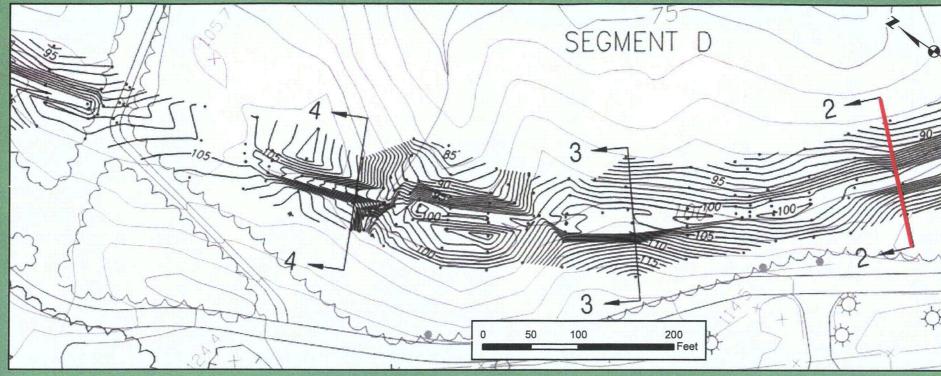

CROSS-SECTION HORIZONTAL AND VERTICAL SCALE

10 20 40 Feet

P:\PIT\2008\C081163.00\CULTURA

| SECTIC           | o+50<br>ND−2                      | - 00                                                                  |
|------------------|-----------------------------------|-----------------------------------------------------------------------|
|                  | ENT A PLAN VIE<br>SECTIONS        | NDIX B-4a<br>WAND CROSS-SECTIONS<br>S D-1 AND D-2                     |
| gai con «ultants | ALTIMORE AND DRI                  | CLEAR POWER PLANT (CCNPP)<br>UM POINT RAILROAD (BDPRR)<br>CUMENTATION |
|                  | BY: DJP                           | DATE: 12/16/2009                                                      |
|                  | CHECKED: HLC<br>ES\CR GIS\PROJECT | APPROVED: JNT<br>FILES\FIGURE_B_4a_121809.mxd                         |