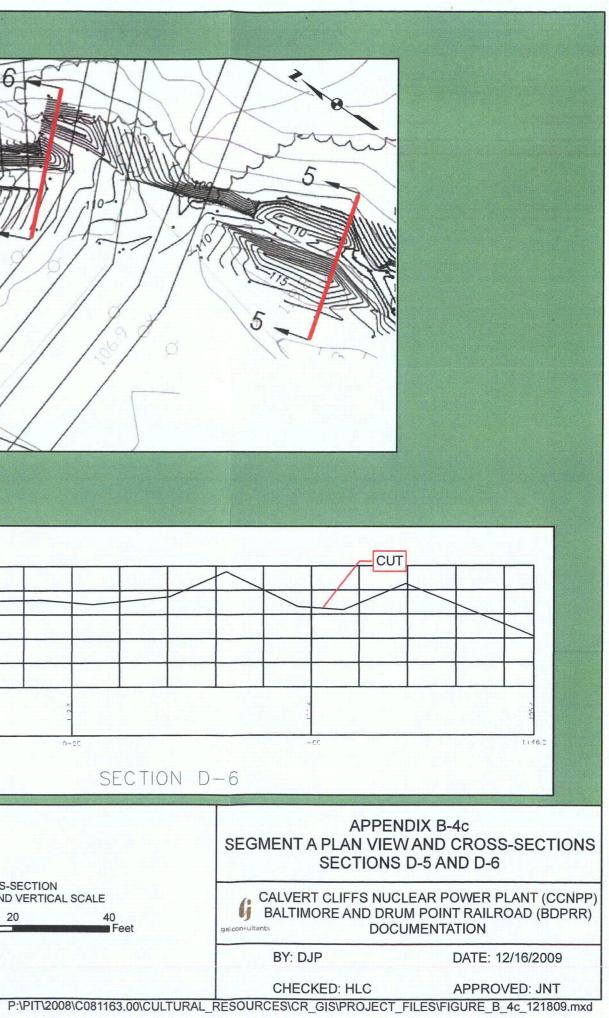

CROSS-SECTION HORIZONTAL AND VERTICAL SCALE

10 20 40 Feet

DATUM ELE

9 00

CROSS-SECTION HORIZONTAL AND VERTICAL SCALE 40 10 20

Feet

APPROVED: JNT CHECKED: HLC P:\PIT\2008\C081163.00\CULTURAL\_RESOURCES\CR\_GIS\PROJECT\_FILES\FIGURE\_B\_4d\_121809.mxd