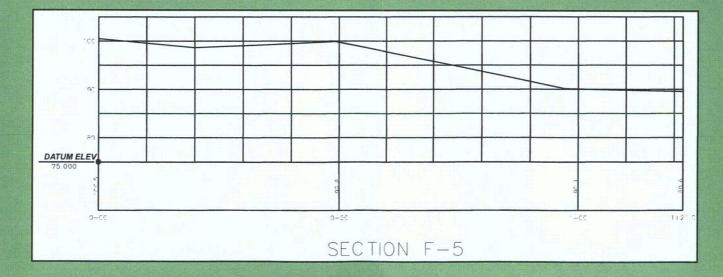

#### **SEGMENT F**

CROSS-SECTION HORIZONTAL AND VERTICAL SCALE 40 Feet 10 20 0

|         | APPENDIX B-6c                  |
|---------|--------------------------------|
| SEGMENT | A PLAN VIEW AND CROSS-SECTIONS |
|         | SECTION F-5                    |

CALVERT CLIFFS NUCLEAR POWER PLANT (CCNPP) BALTIMORE AND DRUM POINT RAILROAD (BDPRR) DOCUMENTATION

BY: DJP

DATE: 12/16/2009

CHECKED: HLC APPROVED: JNT P:\PIT\2008\C081163.00\CULTURAL\_RESOURCES\CR\_GIS\PROJECT\_FILES\FIGURE\_B\_6c\_121809.mxd