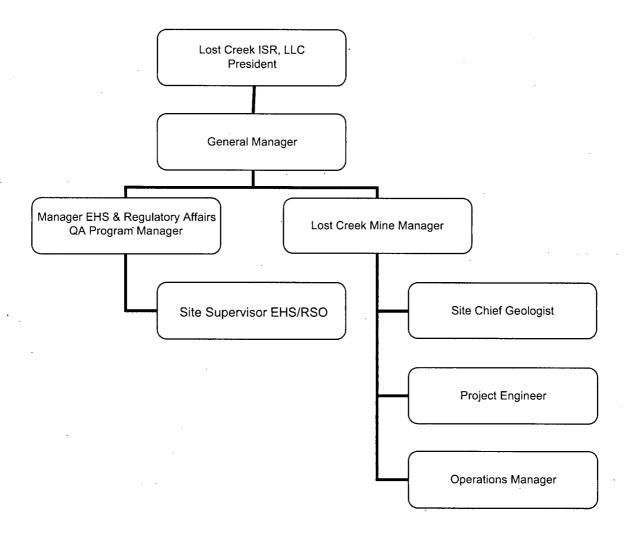

## Dr. Oxenberg -

As requested by Dr.Kelsey with Lost Creek ISR, LLC, attached is the revised Figure 5.1-1 (Lost Creek Project Management Organization Chart) with the requested change. Specifically, the phrase "QA Program Manager" has been added under "Manager EHS & Regulatory Affairs", which is consistent with Section 5.1.4 of the Technical Report.

If you have any questions or need additional information, please let us know.

Roberta Hoy

AATA International, Inc.

Lost Creek Project Docket No. 40-9068 TAC No. LU0142

Figure 5.1-1 Lost Creek ISR, LLC Organization Chart