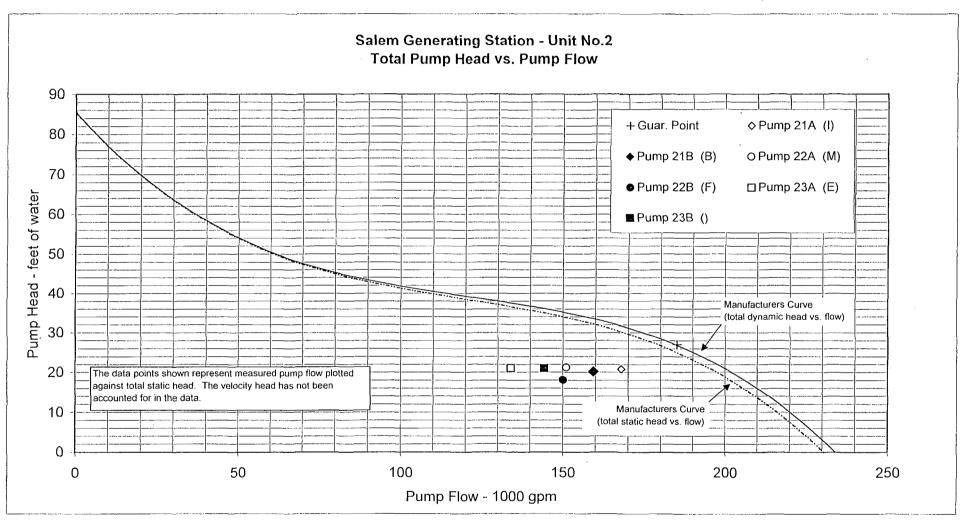

#### SUMMARY OF TEST RESULTS

| Pump | CMS    | Test     | Measured | Pump     | Pump      | Total    |
|------|--------|----------|----------|----------|-----------|----------|
| No.  | Pump   | Date     | Pump     | Suction  | Discharge | Static   |
|      | Desig. |          | Capacity | Head     | Head      | Head     |
|      |        |          | (gpm)    | (ft h2o) | (ft h2o)  | (ft h2o) |
| 21A  | l      | 06/02/10 | 167914   | -12.3    | 8.5       | 20.8     |
| 21B  | В      | 05/25/10 | 159332   | -8.3     | 11.9      | 20.2     |
| 22A  | М      | 05/25/10 | 150999   | -8.8     | 12.5      | 21.3     |
| 22B  | F      | 05/25/10 | 150041   | -11.8    | 6.3       | 18.1     |
| 23A  | E      | 05/25/10 | 133960   | -12.5    | 8.6       | 21.1     |
| 23B  |        | 05/25/10 | 144344   | -12.8    | 8.2       | 21.0     |

Note: Pump suction heads and discharge heads corrected to elevation 100'

William G. Biggs Technical Analyst Salem Chemistry - PSEG Power June 8, 2010 Report No. TP10023

The total static head was obtained by measuring the pump suction head in feet from elevation

William G. Biggs Technical Analyst Salem Chemistry - PSEG Power June 8, 2010 Report No. TP10023

#### TEST METHOD (Cont'd)

100' and the pump discharge head in feet of water at the water box inlet. After correcting for elevation, the total pump head was calculated as the pump discharge head minus the pump suction head.