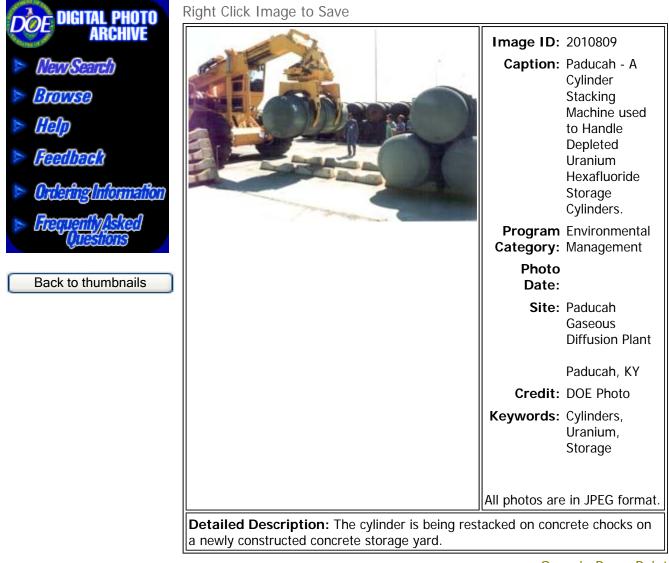

The DOE Digital Photo Archive serves as a centralized resource for thousands of photographs that depict the Department's various programs.

You may either --

(1) **ENTER AS A GUEST** if you simply want to browse or search the photograph collection.

Or

(2) **CREATE AN ACCOUNT** to become a registered user. With an account you have the ability to search and browse the collection as well as the ability to create personal folders to store selected images.

If you're already a registered user, simply LOGIN.

Digital Photo Archive Welcome DOE Home Login Privacy Notice, Disclaimers, and Use Policies Enter as guest Contact Us



Open in PowerPoint Printer friendly

Digital Photo Archive Welcome DOE Home Privacy Notice, Disclaimers, and Use Policies Comments Log Out Search Browse Help Feedback Ordering Information FAQs