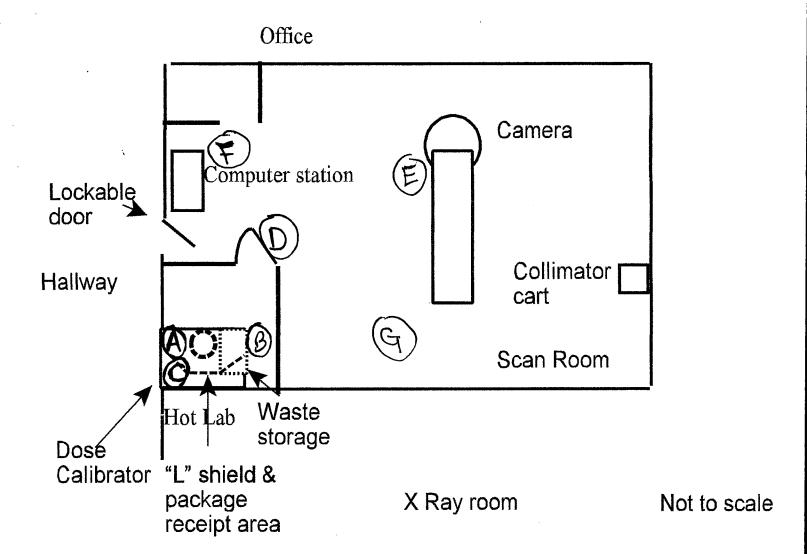

The intent of this amendment request is to remove the old nuclear medicine department floor plan from restricted use. The floor plan was originally submitted with our renewal application dated October 7, 2004. This room will be returned to public use as a patient room. The hot lab equipment, gamma camera, Mo99/Tc99m generator, sealed radioactive QC sources, any radioactive waste containers and all lead shielding has been moved to the new nuclear medicine department. The enclosed diagram keyed to survey and wipe test locations shows that no residual radioactive contamination exists in the restricted area. Therefore, we request this area be considered an unrestricted area and be removed from our by-product materials license.

## Restricted Area Close Out Survey Riverton Memorial Hospital Riverton, Wyoming Nuclear Medicine Department October 21, 2009

| Location | Description                                                      | Dose<br>Rate<br>(mR/hr) | Wipe test<br>(net dpm) |
|----------|------------------------------------------------------------------|-------------------------|------------------------|
| A        | Multiple surveys: counter top of drawing station / L-shield      | 0.02                    | <100                   |
| В        | Waste Storage                                                    | 0.02                    | <100                   |
| С        | Mo99/Tc99m Generator<br>Storage                                  | 0.02                    | <100                   |
| D        | Multiple surveys: floor around hot lab door                      | 0.02                    | <100                   |
| E        | Multiple surveys: floor around gamma camera                      | 0.02                    | <100                   |
| F        | Multiple surveys: floor<br>around computer processing<br>station | 0.02                    | <100                   |
| G        | Multiple surveys: random floor locations in scan room            | 0.02                    | <100                   |