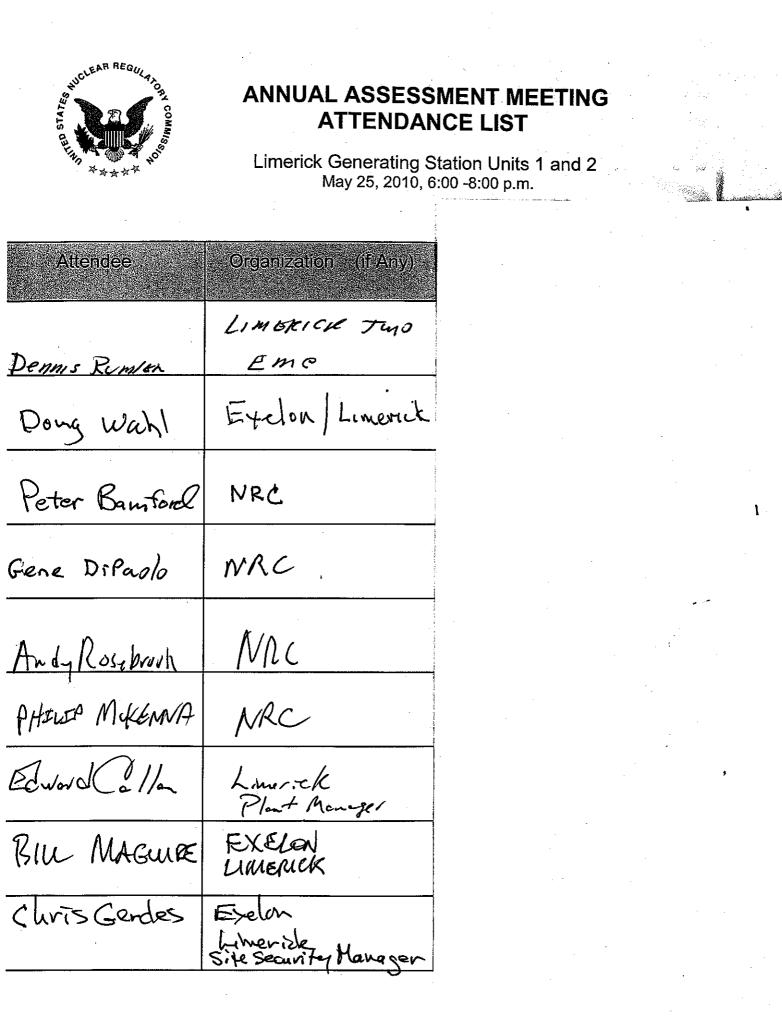

## ANNUAL ASSESSMENT MEETING ATTENDANCE LIST

Limerick Generating Station Units 1 and 2 May 25, 2010, 6:00 -8:00 p.m.

| Attendee                      | Organization (if Any) | E-Mail (optional) | Do You Wish<br>to Ask a Question<br>at end? |
|-------------------------------|-----------------------|-------------------|---------------------------------------------|
| Jared<br>Novig                |                       |                   |                                             |
| Derivers<br>Dycolam           | PA BRP                |                   |                                             |
| Kevin<br>Bonton               | Exelm, Kennett.       | . ৰ               |                                             |
| Keita<br>Heater               | NRC                   |                   |                                             |
| Cody Deering                  |                       |                   |                                             |
| Chelsea<br>Belk               |                       |                   |                                             |
| Margaret                      | NRC                   |                   | · · · · · · · · · · · · · · · · · · ·       |
| JohnRoose                     | NRC                   |                   |                                             |
| Shannon Rafferty-<br>Czincila | Exelon                |                   |                                             |