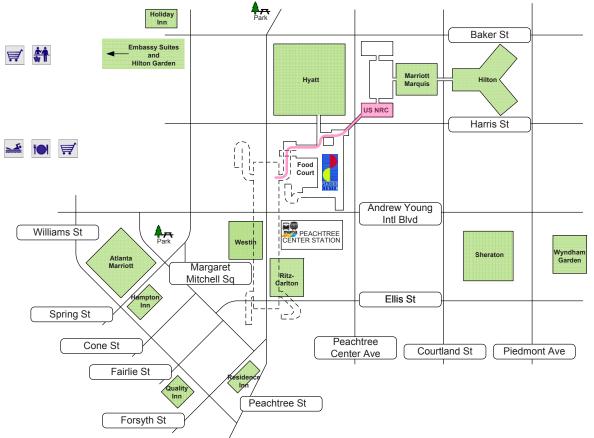

# **DIRECTIONS TO THE REGION II OFFICE**

### From Hartsfield-Jackson Airport via MARTA

- Take the North Line (to Doraville or North Springs) MARTA train to Peachtree Center station.
- Exit Peachtree Center station up escalators and follow the signs to Harris Street.
- Proceed through the Food Court and cross the bridgeway to the Marquis One Tower building.
- Use the east elevators (floors 3-14) to go to the 12th floor NRC visitor reception area.

### From I-75/I-85 heading north (Airport Area):

- Take Interstate 85 north (will merge with Interstate 75 North) to downtown.
- Take the Andrew Young International Boulevard exit and follow

the signs to Andrew Young International Boulevard.

- Turn right on Peachtree Center Avenue.
- · Marquis One Tower will be on the right.

# From I-75/I-85 heading south:

- Take Courtland Avenue exit and continue south to the third traffic light.
- Turn right onto Andrew Young International Boulevard. Proceed one block to Peachtree Center Avenue
- Marquis One Tower will be on the right.

# From I-20 heading east or west:

- Follow signs to I-85 north and exit at Andrew Young International Boulevard.
- Turn right on Peachtree Center Avenue.
- Marquis One Tower will be on the right.