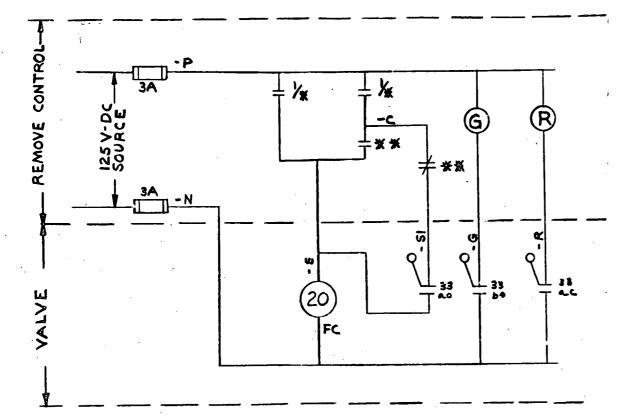

## NOTES:

I. WIRE DESIGNATIONS ARE TO BE PREFIXED WITH VALVE NO.

| 20       |        | Westinghouse Electric Corporation       | (RP)     |
|----------|--------|-----------------------------------------|----------|
| 1 3:2:30 | NT-385 | TITLE: CONSOLIDATED EDISON CO.          |          |
|          |        | INDIAN POINT STATION UNIT Nº 3          |          |
|          |        | ELEMENTARY WIRING DIA REMOTE OPER. VA   | LYE_     |
| 242      |        | M. HABERHAR 88.69 Hustrow 1/1/69 500B97 |          |
| 2        | SUB S  | P, 9my SHEET-124                        |          |
|          |        | ATOMIC POWER DIV., PITTSBURGH, PA.      | , U.S.A. |