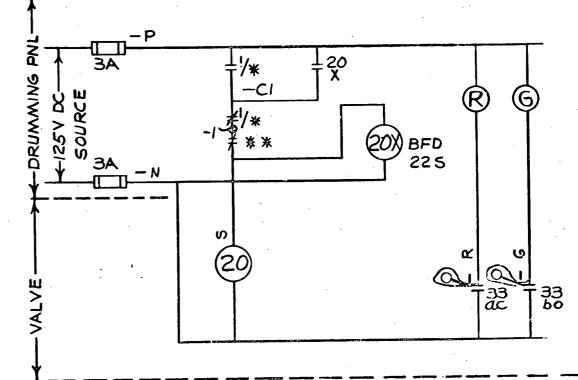

## NOTES:

I. WIRE DESIGNATIONS ARE TO BE PREFIXED WITH VALVE NO.

| 20       |        | Westinghouse Electric Corporation       | (RP)     |
|----------|--------|-----------------------------------------|----------|
| 1 3:2:30 | NT-385 | TITLE: CONSOLIDATED EDISON CO.          |          |
|          |        | INDIAN POINT STATION UNIT Nº 3          |          |
|          |        | ELEMENTARY WIRING DIA REMOTE OPER. VA   | LYE_     |
| 242      |        | M. HABERHAR 88.69 Hustrow 1/1/69 500B97 |          |
| 2        | SUB S  | P, 9my SHEET-124                        |          |
|          |        | ATOMIC POWER DIV., PITTSBURGH, PA.      | , U.S.A. |