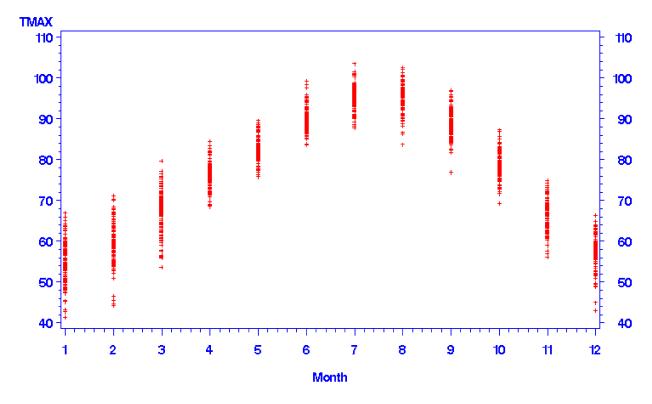

## USHCN 419532, WEATHERFORD, TX

Monthly mean maximum temperature (F) 1882 - 2005

Source: CN Williams Jr., MJ Menne, RS Vose, DR Easterling, NOAA, National Climatic Data Center, Asheville, NC Reference: U.S. Historical Climatology Network, (U.S. HCN), Revision 3, Monthly Temperature and Precipitation Data (data period 1882-2005)

**Figure 2.3-316 Weatherford Monthly Maximum Temperature**