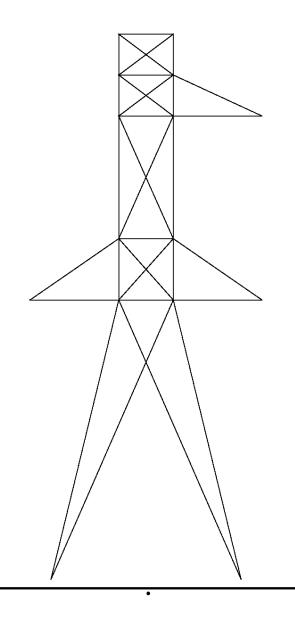

## TYPICAL 345 KV V TYPE TOWER 25-DEG ANGLE TOWER

Figure 3.7-2 Transmission Stardard Towers (Sheet 4 of 6)