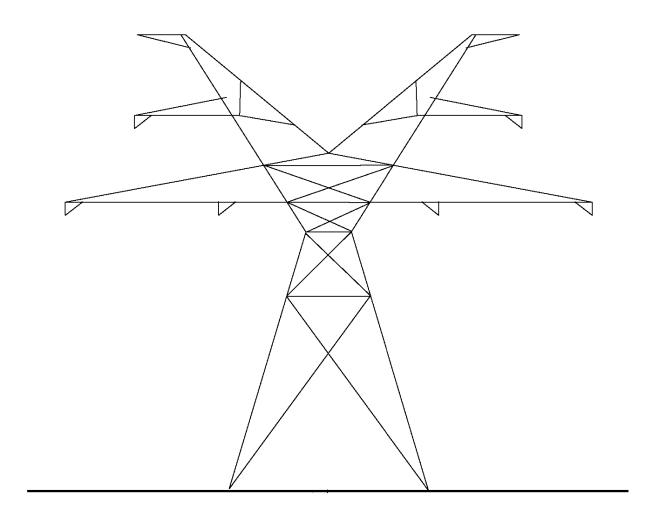

### TYPICAL 345 KV V TYPE TOWER 10-DEG ANGLE TOWER

Figure 3.7-2 Transmission Standard Towers (Sheet 5 of 6)

TYPICAL 345 KV V TYPE TOWER 5-DEG TOWER

Figure 3.7-2 Transmission Standard Towers (Sheet 6 of 6)