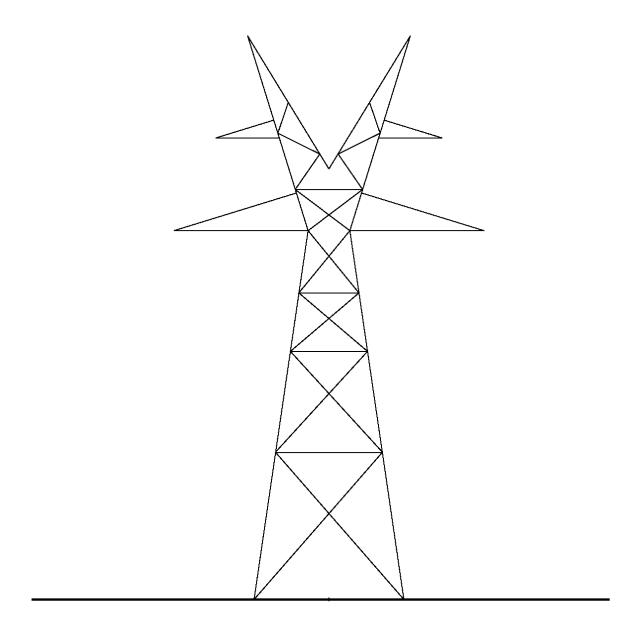

TYPICAL 345 KV V TYPE TOWER TANGENT TOWER

Figure 3.7-2 Transmission Standard Towers (Sheet 1 of 6)

TYPICAL 345 KV V TYPE TOWER 70-DEG ANGLE TOWER

Figure 3.7-2 Transmission Standard Towers (Sheet 2 of 6)

TYPICAL 345 KV V TYPE TOWER 90-DEG DEADEND TOWER (2 REQ'D FOR DBL CIRCUIT)