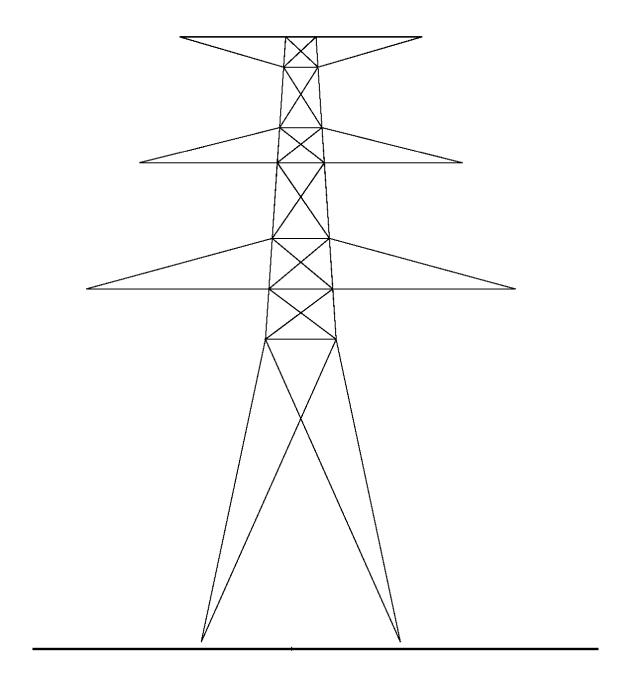

TYPICAL 345 KV V TYPE TOWER TANGENT TOWER

Figure 3.7-2 Transmission Standard Towers (Sheet 1 of 6)

TYPICAL 345 KV V TYPE TOWER 70-DEG ANGLE TOWER

Figure 3.7-2 Transmission Standard Towers (Sheet 2 of 6)

TYPICAL 345 KV V TYPE TOWER 90-DEG DEADEND TOWER (2 REQ'D FOR DBL CIRCUIT)

Figure 3.7-2 Transmission Standard Towers (Sheet 3 of 6)