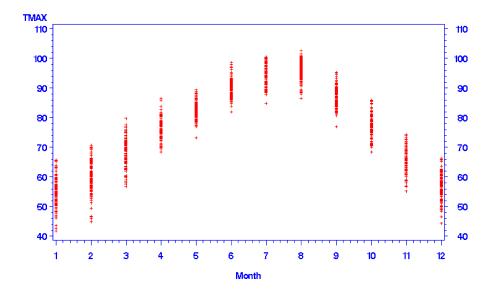

## USHCN 412598, DUBLIN, TX Monthly mean maximum temperature (F) 1895 - 2005

Source: CN Williams Jr., MJ Menne, RS Vose, DR Easterling, NOAA, National Climatic Data Center, Asheville, NC

Reference: U.S. Historical Climatology Network, (U.S. HCN), Revision 3, Monthly Temperature and Precipitation Data (data period 1895-2005) <a href="http://cdiac.ornl.gov/cgi-bin/broker?\_PROGRAM=prog.climsite.sas&\_SERVICE=default&id=412598">http://cdiac.ornl.gov/cgi-bin/broker?\_PROGRAM=prog.climsite.sas&\_SERVICE=default&id=412598</a>, accessed 2/28/2008.

Figure 2.7-56 Dublin Monthly Mean Maximum Temperature