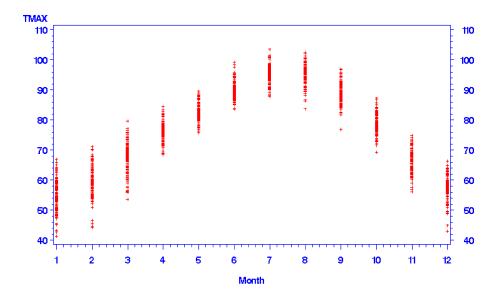

## USHCN 419532, WEATHERFORD, TX Monthly mean maximum temperature (F) 1882 - 2005

Source: CN Williams Jr., MJ Menne, RS Vose, DR Easterling, NOAA, National Climatic Data Center, Asheville, NC Reference: U.S. Historical Climatology Network, (U.S. HCN), Revision 3, Monthly Temperature and Precipitation Data (data period 1882-2005)

Figure 2.7-116 Weatherford Monthly Maximum Temperature