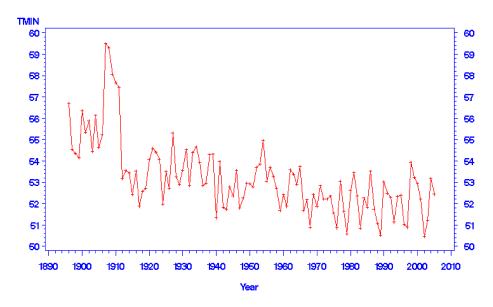

## USHCN 412598, DUBLIN, TX Annual mean of Monthly mean minimum temperature (F) 1895 - 2005

Source: CN Williams Jr., MJ Menne, RS Vose, DR Easterling, NOAA, National Climatic Data Center, Asheville, NC Reference: U.S. Historical Climatology Network, (U.S. HCN), Revision 3, Monthly Temperature and Precipitation Data (data period 1895-2005) <a href="http://cdiac.ornl.gov/cgi-bin/broker?\_PROGRAM=prog.climsite\_monthly.sas&\_SERVICE=default&id=412598">http://cdiac.ornl.gov/cgi-bin/broker?\_PROGRAM=prog.climsite\_monthly.sas&\_SERVICE=default&id=412598</a>, accessed 2/28/2008.

Figure 2.7-113 Dublin Annual Mean of Monthly Mean Minimum Temperature