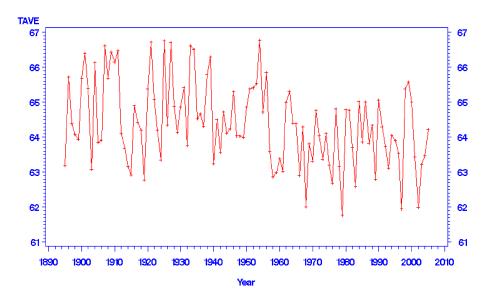

## USHCN 412598, DUBLIN, TX Annual mean of Monthly mean temperature (F) 1895 - 2005

Source: CN Williams Jr., MJ Menne, RS Vose, DR Easterling, NOAA, National Climatic Data Center, Asheville, NC

Reference: U.S. Historical Climatology Network, (U.S. HCN), Revision 3, Monthly Temperature and Precipitation Data (data period 1895-2005)

http://cdiac.ornl.gov/cgi-bin/broker?\_PROGRAM=prog.climsite\_monthly.sas&\_SERVICE=default&id=412598 , accessed 2/28/2008.

Figure 2.7-112 Dublin Annual Mean of Monthly Mean Temperature