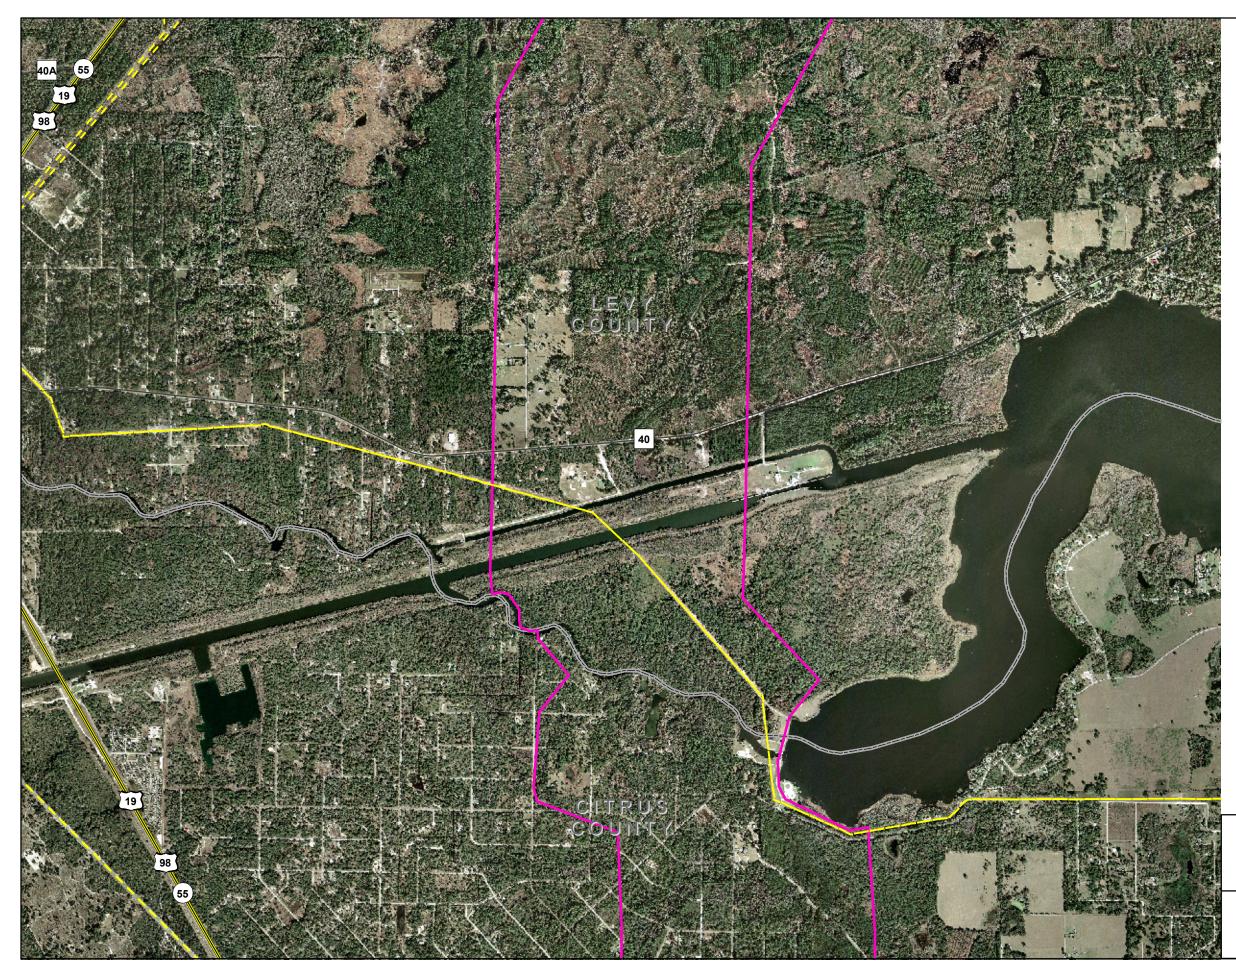

#### Sources

- County boundaries US Census Bureau
  Major roads Florida Department of Transportation April 2006
  Railroads Florida Department of Environmental Protection 1999
  Aerial photography Aerials Express January 2007
  Broppood Love Nuclear Blant Brograph

- 6. Proposed Levy Nuclear Plant Progress Energy 2008
  7. Corridor and proposed substation locations Golder Associates and Progress Energy 2008

- Substations
- Existing HV Transmission
- Interstate
- US road
- State road
- Toll road
- County road
- ----+ Railroad
  - Corridor boundary
- Proposed LNP
  - Proposed substation areas
  - County boundary