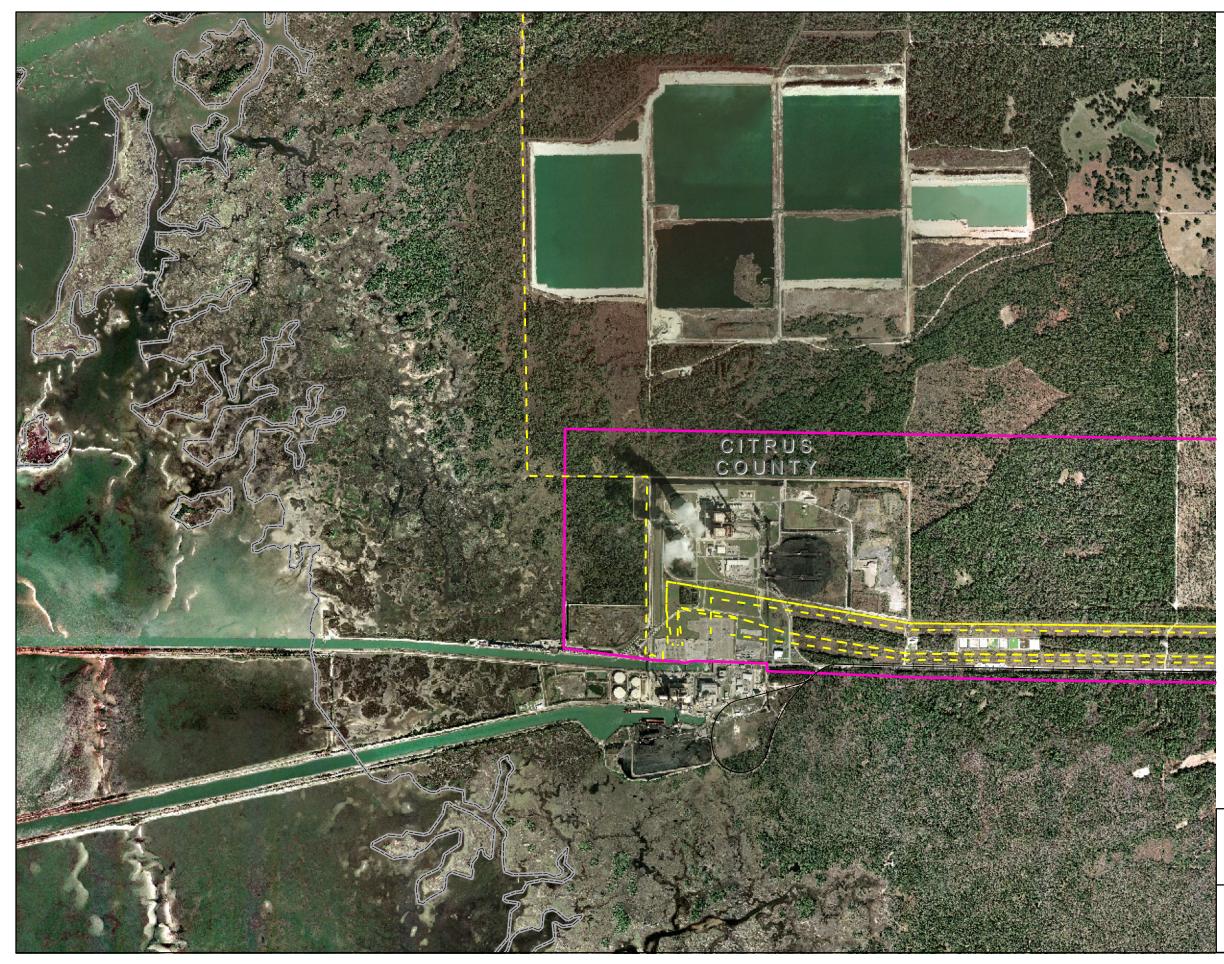

Substations

- Existing HV Transmission
- Interstate
- US road
- State road
- Toll road
- —— County road
- -----+ Railroad
  - Corridor boundary
- Proposed LNP
  - Proposed substation areas
  - County boundary

#### Sources

County boundaries - US Census Bureau
 Major roads - Florida Department of Transportation April 2006
 Railroads - Florida Department of Environmental Protection 1999
 Aerial photography - Aerials Express January 2007

 6. Proposed Levy Nuclear Plant - Progress Energy 2008
 7. Corridor and proposed substation locations - Golder Associates and Progress Energy 2008

- Substations
- Existing HV Transmission
- Interstate
- US road
- State road
- Toll road
- County road
- ----+ Railroad
  - Corridor boundary
- Proposed LNP
  - Proposed substation areas
  - County boundary