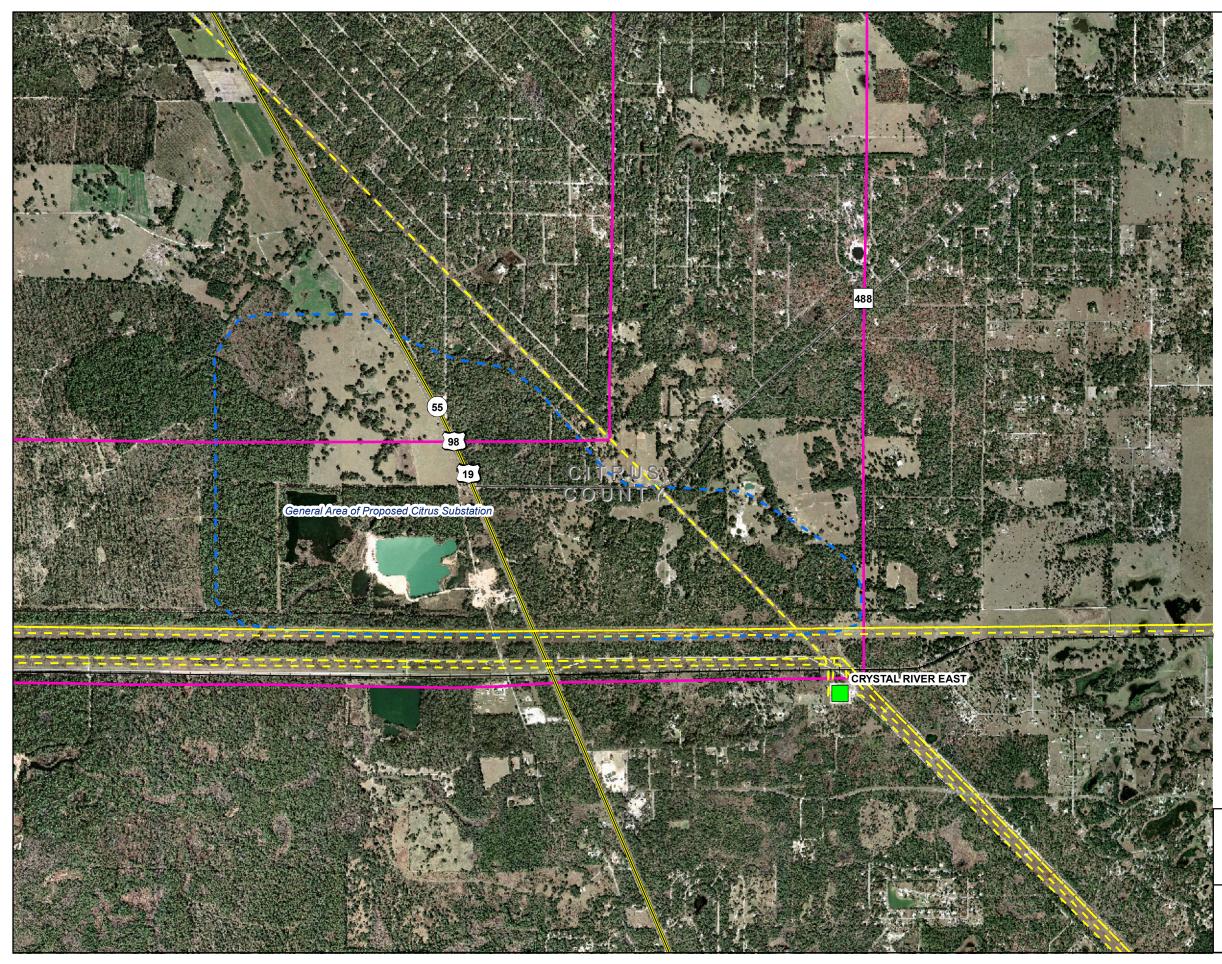

Substations

- Existing HV Transmission
- Interstate
- US road
- State road
- Toll road
- —— County road
- -----+ Railroad
  - Corridor boundary
- Proposed LNP
  - Proposed substation areas
  - County boundary

#### Sources

County boundaries - US Census Bureau
 Major roads - Florida Department of Transportation April 2006
 Railroads - Florida Department of Environmental Protection 1999
 Aerial photography - Aerials Express January 2007

 6. Proposed Levy Nuclear Plant - Progress Energy 2008
 7. Corridor and proposed substation locations - Golder Associates and Progress Energy 2008

- Substations
- Existing HV Transmission
- Interstate
- US road
- State road
- Toll road
- County road
- ----+ Railroad
  - Corridor boundary
- Proposed LNP
  - Proposed substation areas
  - County boundary