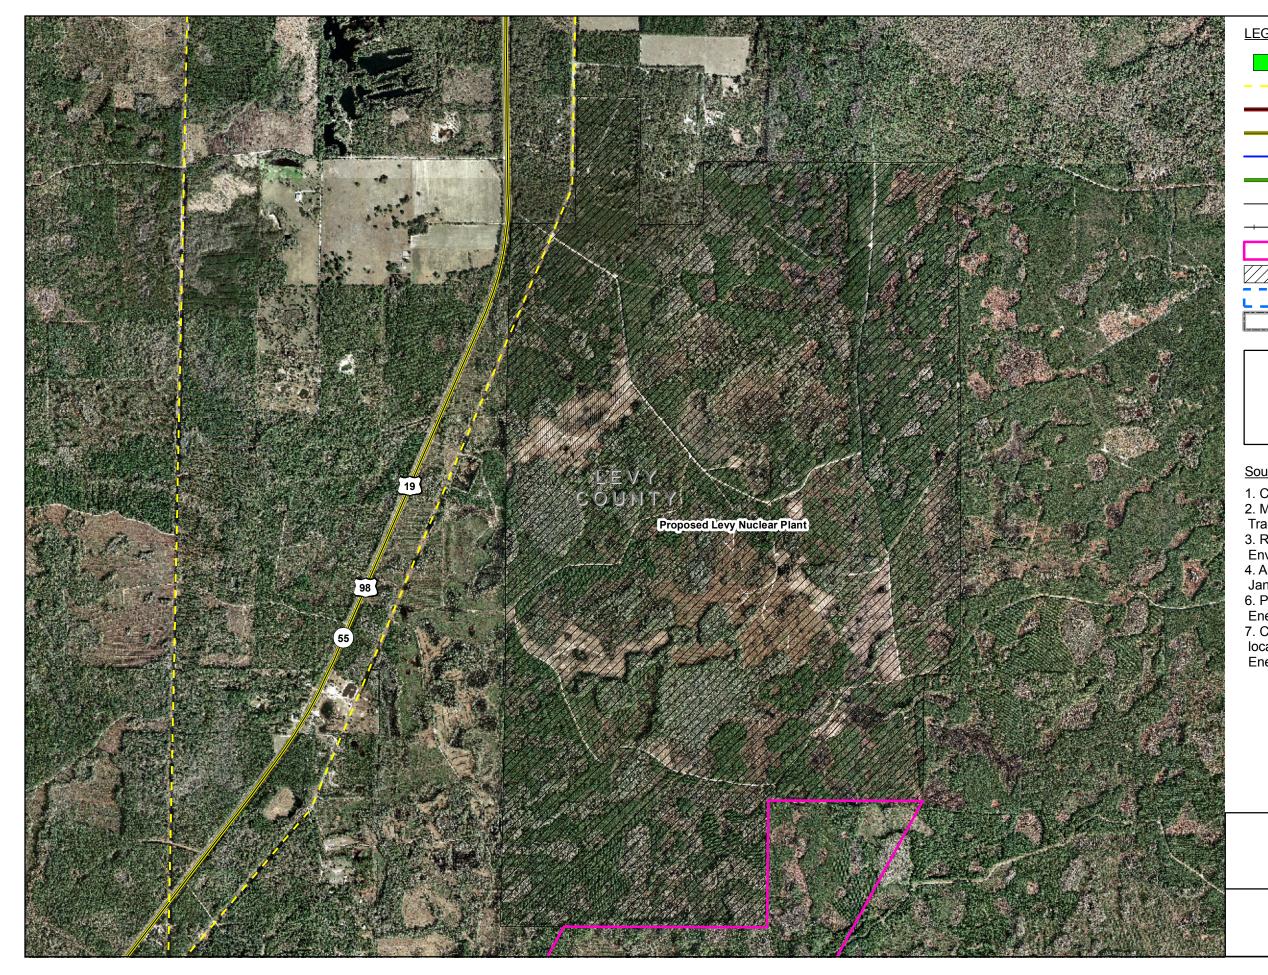

Substations

- Existing HV Transmission
- Interstate
- US road
- State road
- Toll road
- —— County road
- -----+ Railroad
  - Corridor boundary
- Proposed LNP
  - Proposed substation areas
  - County boundary

#### Sources

County boundaries - US Census Bureau
 Major roads - Florida Department of Transportation April 2006
 Railroads - Florida Department of Environmental Protection 1999
 Aerial photography - Aerials Express January 2007

 6. Proposed Levy Nuclear Plant - Progress Energy 2008
 7. Corridor and proposed substation locations - Golder Associates and Progress Energy 2008

- Substations
- Existing HV Transmission
- Interstate
- US road
- State road
- Toll road
- County road
- ----+ Railroad
  - Corridor boundary
- Proposed LNP
  - Proposed substation areas
  - County boundary