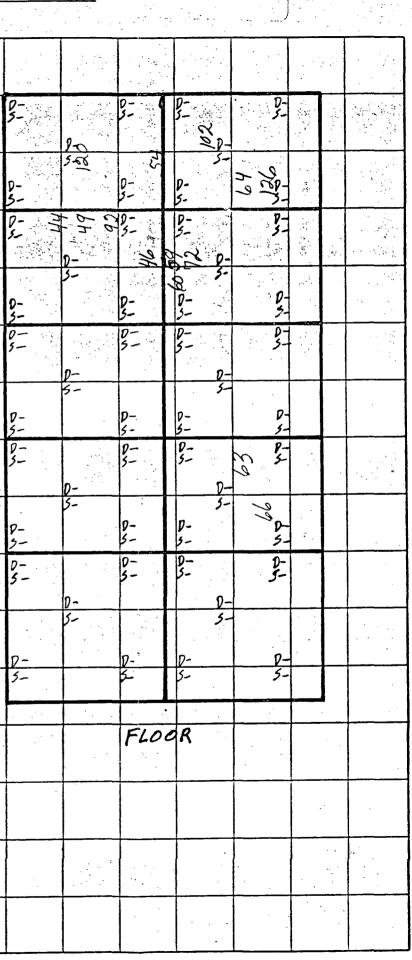

しないため、小など、酸素ななないない。

| N AREA <u>KOU</u>                                              |                |                                |                        |                 |                      |                 | VIREG    | ·· · · · · |                |           |                      | , see a s |                      | . • · · · ·    | - 11-89  |
|----------------------------------------------------------------|----------------|--------------------------------|------------------------|-----------------|----------------------|-----------------|----------|------------|----------------|-----------|----------------------|-----------------------------------------------------------------------------------------------------------------|----------------------|----------------|----------|
| ₩ <b>&gt;</b> E                                                | INAL GRI       |                                |                        |                 | •                    |                 |          |            |                |           |                      | ¥ .                                                                                                             | • • • •              | W.G.           | . Koyer  |
| S<br>1.5cm = 1 Meter                                           |                | 94 1999.<br>Real of the second | SE                     | ERIAL N         | IUMBER               |                 | 58.30    | 2          |                |           |                      |                                                                                                                 |                      |                | •        |
| 1.5cm = 1 Meter<br>D-DIRECT<br>F_FLOOR<br>C-CEILING            | 9-<br>5-       | 0-<br>5-<br>8-                 | р-<br>5-<br>р-         | D-<br>5-        | р-<br>5-<br>D-<br>5- | 0-<br>5-        |          |            | 0-<br>5-<br>0- | 0-<br>5-  | D-<br>5-<br>5-       | 0-<br>5-                                                                                                        | P-<br>3-<br>P-<br>3- | 0-<br>5-<br>   |          |
| N - NORTH WALL<br>S - SOUTH WALL                               | D-<br>5-       | 3-<br>D-<br>3 -                | 5                      | <u>0-</u><br>3- | <u>p-</u><br>5-      | 9-<br>5         |          |            | D-<br>3-       | D-<br>3-  |                      | P-<br>3-                                                                                                        | P-<br>5-             | D-<br>5-       |          |
| E - EAST WALL<br>W - WEST WALL<br>Source#:///32V//10E: 342 DPM | P-<br>5-       | 0-<br>3-<br>2-                 | 8-<br>3-<br><b>D</b> - | <b>9</b> -      | 0-<br>               | <b>9-</b><br>5- |          |            | din din        | <b>3-</b> | 0-<br>5-<br>0-<br>5- | 9-<br>5-                                                                                                        | 8-<br>5-<br>0-<br>5- | <b>5</b> -     |          |
| DATE RESPONSE BKGD                                             | D-<br>3-<br>D- | D-<br>5-<br>0-                 | D-<br>3-<br>D-         | D-<br>3-<br>D-  | D-<br>5-<br>D-       | <b>0-</b>       |          |            | D-<br>5-<br>D- | D-<br>    | D-<br>3-<br>D-       |                                                                                                                 | 0-<br>3-<br>0-<br>3- | 9-<br>5-<br>2- |          |
| 7-10-89 121-111 2<br>1/3-109 3                                 | 5              | 3 -<br>9-                      | 3-<br><u>P-</u><br>5-  | 5-              | 3-<br>0-<br>3-       | 3-              |          |            | 5-<br>D-<br>5- | 5-        | 5-<br>D-<br>5-       | 5-                                                                                                              | 5-<br>D-<br>5-       | 5-             |          |
|                                                                | D-<br>3-       | 0-<br>5-                       | D-                     | D-<br>3-        | D.<br>3-             | D-<br>5-        |          |            | D-<br>3-       | D<br>3-   | D-<br>3-             | <u> </u>                                                                                                        | Y                    | p-<br>3-       |          |
|                                                                |                |                                | NORTH                  | WALL            |                      |                 |          |            | -              |           | South                | WALL                                                                                                            |                      |                |          |
|                                                                |                |                                |                        |                 |                      | Supp            | DRT C    | EAm        |                |           |                      |                                                                                                                 |                      |                |          |
|                                                                |                |                                | 807 <i>7</i> 051       | D-<br>5-        | D-                   | D-<br>5-        | 0-       | D-<br>3-   | 0-<br>3-       |           |                      |                                                                                                                 |                      |                |          |
|                                                                |                |                                | North                  | D-<br>5-        | D-<br>3-             | D-<br>5-        | D-<br>5- | D-<br>5-   | D-<br>3-       |           |                      |                                                                                                                 |                      |                |          |
|                                                                |                |                                | NoRTH<br>TOP           | P-<br>5-        | D-<br>3-             | D -<br>3-       | D-<br>3- | D -<br>5-  | D-<br>5-       |           |                      |                                                                                                                 |                      |                |          |
|                                                                |                |                                | NoRTH<br>UP-RIGHT      | D-<br>5-        | D-<br>5-             | D-<br>3-        | D-<br>3- | D-<br>3-   | P-<br>5-       |           |                      |                                                                                                                 |                      |                |          |
|                                                                |                |                                | South                  | D -<br>3 -      | D-<br>3-             | D-<br>5-        | D-<br>5- | D-<br>5-   |                |           |                      |                                                                                                                 |                      | -              |          |
|                                                                |                |                                | South<br>TOP           | D-<br>3-        | P                    | D-<br>5-        | D-<br>5- | D-<br>5-   |                |           |                      | <br>                                                                                                            |                      |                |          |
|                                                                |                |                                | SOUTH<br>URRIGHT       | D-<br>5-        | D-<br>5-             | D-<br>5-        | D-<br>5- | D-<br>3-   | -              |           |                      |                                                                                                                 |                      |                |          |
|                                                                |                |                                | LL [~ M  6-#1          |                 | )-                   |                 |          |            |                |           | +                    |                                                                                                                 |                      |                |          |
|                                                                | ·              | •                              |                        |                 |                      |                 |          | l          |                |           |                      |                                                                                                                 |                      |                | <u> </u> |