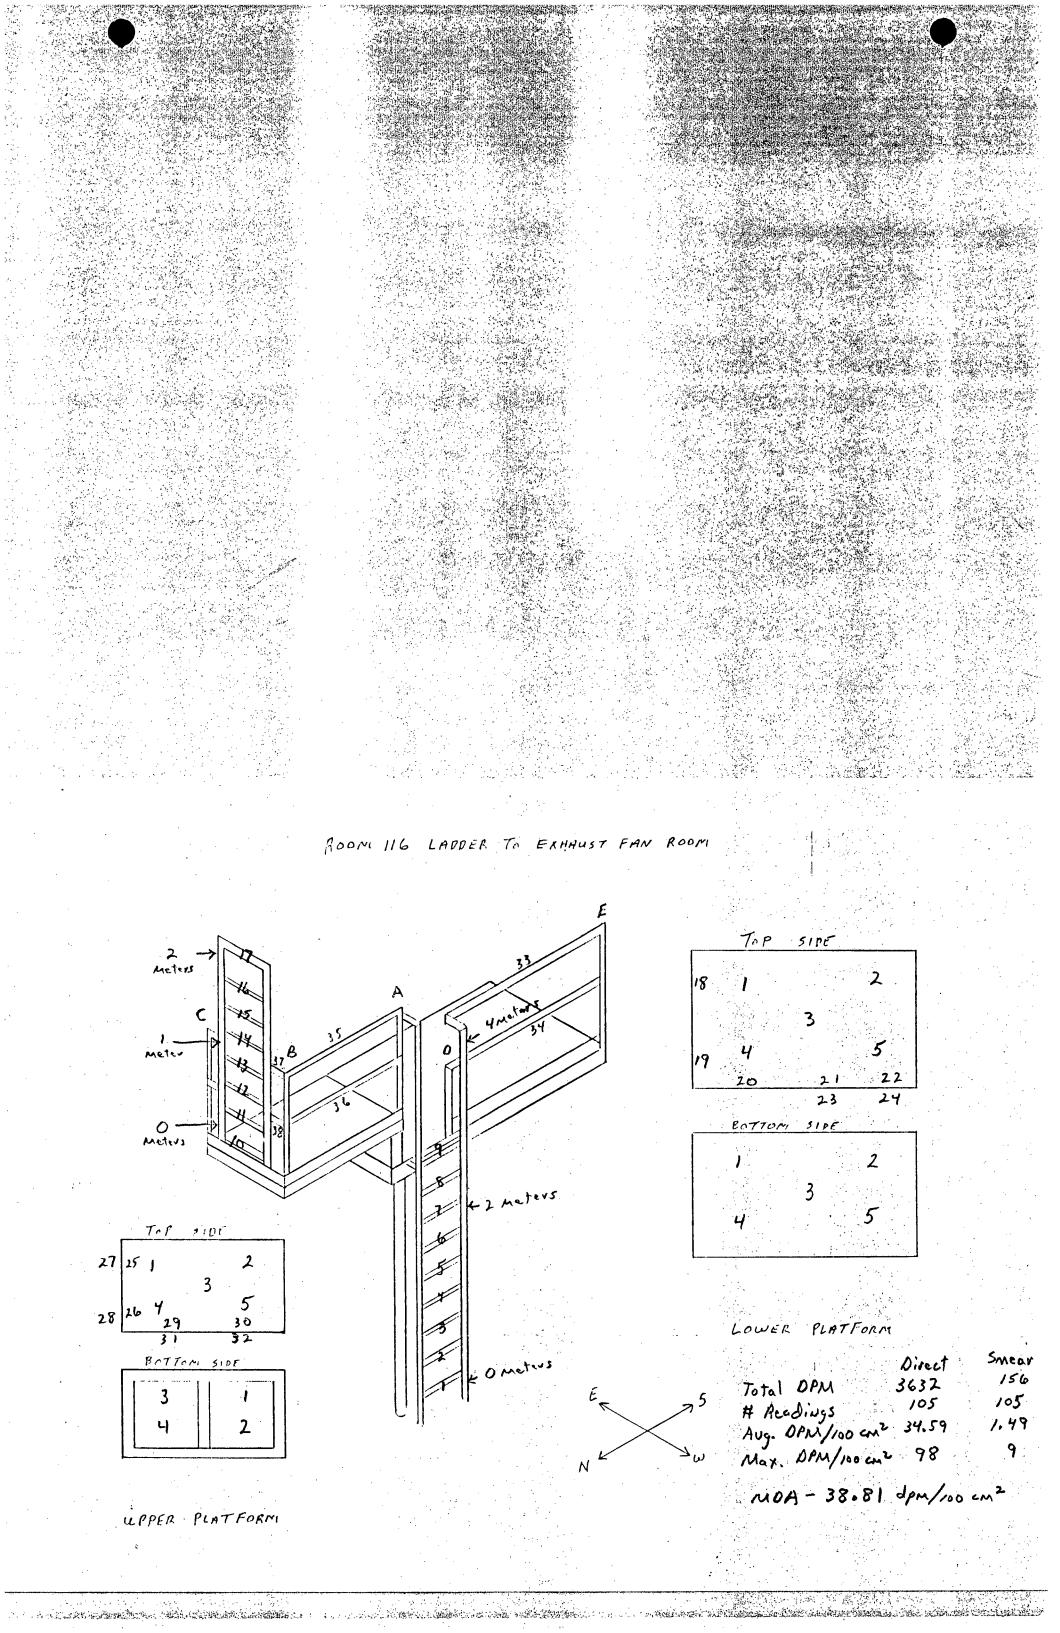

SURVEY UNITS

**.** 

| N AREA KO                                            | OM 116               | T                 | YPE OF      | SURVEY            | <u>d</u>           | DIREG       | 7+5         | MEAR                                                                                                            |             |                 | · · ·       | ·.             | · .       | 10-20    |             |
|------------------------------------------------------|----------------------|-------------------|-------------|-------------------|--------------------|-------------|-------------|-----------------------------------------------------------------------------------------------------------------|-------------|-----------------|-------------|----------------|-----------|----------|-------------|
|                                                      | INAL GRID            | т                 | YPE OF      | INSTRU            |                    |             |             |                                                                                                                 |             | H.              | P. SIGN     | ATURE          | w.0       | q, Pos   | nen         |
| ₩ <del>&lt;                                   </del> |                      |                   | ERIAL N     |                   | 583                | 08,378      | 807 1       |                                                                                                                 | 44487       | AL              | ITO. SA     | MPLE C         | OUN TER   | # 83     | #1          |
|                                                      |                      | 3                 |             |                   |                    |             |             |                                                                                                                 |             |                 |             |                | · ·       | 0,70     |             |
| 1.5cm = 1 Meter                                      |                      |                   |             |                   |                    |             |             |                                                                                                                 |             |                 |             |                |           |          |             |
| D-DIRECT                                             | 0-8 P-12             | 2-16              | D-28        | 0-8               | 2-12               |             | 1           | dan de la companya de | D-32        | 2-20            | 0-20        | D-16           | 0-24      |          |             |
| F-FLOOR S-SMEAR                                      | 5-0 5-0              | V-0<br>0-         | 5-6         | 5-0<br>D-D        | 5-3                | ***         |             | 5-6<br>D-                                                                                                       | 5-0<br>40   | 5- 0<br>D-      | 9-0<br>4    | 3-3 :::<br>8-8 |           |          | 0-12        |
| C - CEILING<br>N - NORTH WALL DPM /100CH2            | 5-0                  | · · · · · · · · · | 3           | 3-0               |                    |             |             | 3-                                                                                                              | 6           | 2               | 3           | 3-0            |           |          |             |
| S-SOUTH WALL                                         | 1-16 1-16<br>1-0 5-0 | D-16<br>5-0       | D-12<br>5-0 | <u>7-0</u><br>5-6 | <u>9-16</u><br>5-3 |             |             | <u>17-24</u><br>3-3                                                                                             | 9-16<br>3-3 |                 | 8-12<br>3-3 | D-12<br>S-0    | 5-3       |          |             |
| E - EAST WALL                                        | 0-12 0-28            | P-16              | D - 16      | 0-48              | 9-36               |             |             |                                                                                                                 |             |                 | 9-24<br>5-3 | 9-24<br>5-0    | P-16      |          | D-0         |
| W-WEST WALL                                          | 5-3 5-6              | 3-3               | 3-0         | 3-6               | 5-3                |             |             | 5-0                                                                                                             | 3-6         | 3-3             | 5-3         | 5-0            | 5-3       |          | 3-3         |
| Source #: (816 VALUE: 1078 BPM                       | P-16                 | P-                | 8           | 0-8               |                    | 2           |             | 9-<br>5-                                                                                                        | 16<br>0     | 0-<br>1-        | 83          | 0-10<br>5-0    |           |          | 0-16        |
| INSTRUMENT                                           | D-24 D-28<br>5-3 5-0 | D-16              | D-32        | D-12              | D-8                |             |             | D-31                                                                                                            | D-14        | 0-16            | <b>9</b> -4 | D-20 👾         |           |          | 5-0         |
| DATE SOURCE CA BKGD                                  |                      | 5-0               | 5-9         | 5-3               | 5-3                |             |             |                                                                                                                 | 3-3         |                 | 5-3<br>D-9  | 3-0            | D-16      |          |             |
| 10-11-88 208 48395 0                                 | D-8 D-16<br>5-3 5-3  | 0-12<br>3-0       | D-12<br>3-0 | 5-3               | 3-3                |             |             | 2-8                                                                                                             | 5-0         | D-4<br>5-0      | 3-0         | 0-16<br>3-0    | 5-3       |          |             |
| 10-11-88 221 50069 1                                 | P-8                  | n-                | 16          | 0-16              |                    |             |             | n-                                                                                                              | 36          | D-              | 8           | D-8            |           |          | 0-8         |
| 10-18-88 226 58308 2                                 | 5-0                  |                   | D           | 3-0               |                    |             |             | 3-                                                                                                              |             | 3-              | 3           | 5.0            |           | ¢        | 0-24        |
| 10-19-88 245 37807 1                                 | D-12 D-4             | 0-8               |             |                   | 0.4                |             |             | D-12                                                                                                            | 0-20        | 0-16            |             | 0-20           | 8-12      |          | 5-0         |
|                                                      | 5-3 5-0              | 3-0               | 3-0         | 5-0               | 5-0                |             |             | 3-0                                                                                                             | 3-0         | 5-0             | 5-0         | 5-6            | 3-0       |          | ļ           |
| 10-19-88 248 58308 2                                 |                      | NORTH             | WALL        |                   |                    |             |             |                                                                                                                 |             | SOUTH           | WALL        |                |           |          |             |
| 10-19-88 251 37807 2                                 |                      |                   |             |                   |                    |             |             |                                                                                                                 |             |                 |             |                |           |          | D-24<br>5-0 |
|                                                      |                      | <u> ·</u>         |             |                   |                    |             |             | · ·                                                                                                             |             |                 |             |                |           |          | 0-20        |
|                                                      |                      |                   |             |                   |                    |             | · ·         | 1.1                                                                                                             | •           |                 |             |                |           |          | 3-0         |
|                                                      |                      |                   |             |                   | Supp               | DRT C       | EAM         |                                                                                                                 |             | 164             | MAX         | DPm /1         | ocm       | <u> </u> |             |
|                                                      |                      |                   | D-12        | 0-12              | D-16               | 0-12        | 0-24        | 0-24                                                                                                            |             |                 |             |                |           |          |             |
|                                                      |                      | Bottom            | 5-0         |                   | 5-3                | 3-3         | 5-3         | 3-6                                                                                                             | · · ·       |                 | nin         | FCT            |           |          | P-8<br>3-0  |
|                                                      |                      |                   |             |                   |                    |             |             |                                                                                                                 |             | · ·             | PIK         | FL/            |           |          |             |
| ASC <sup>#</sup> 1                                   |                      | NORTH             | D-20<br>5-3 | 0-24<br>2-6       | p-24               | P-20        | D-8<br>5-0  | 0-8                                                                                                             |             |                 | · .         |                |           |          | 0-12<br>5-0 |
| 10-13-88 33 .2                                       |                      |                   | 2-3         | 1-6               | )- O               | 5-0         | 5-0         | 3-0                                                                                                             |             | 6088            | TOTI        | PL D           | PM        |          | <b></b>     |
| 10-20-88 34 .2                                       |                      | NORTH             | P-12        | . 16              | 0 11               |             |             |                                                                                                                 |             |                 |             |                |           |          |             |
|                                                      |                      | TOP               | 3-0         | D-28<br>3-0       | 5-0                | 0-8         | D-8<br>5-3  | 0-12<br>5-0                                                                                                     |             | 2011            | Dry         | باميدا         | C         |          |             |
|                                                      |                      |                   |             |                   |                    |             |             |                                                                                                                 |             | 394             | MAN         | DING           | <u>ا</u>  |          | D-28<br>3-3 |
|                                                      |                      | NORTH             | 0-4         | 0-0               | D-20<br>3-0        | 1-4         | D-12<br>3-6 | P-8<br>5-3                                                                                                      |             | · ·             |             |                |           |          |             |
|                                                      |                      | UP-RIGHT          | 5-0         | 5-0               | 3-0                | 3-3         | 3-6         | 5-3                                                                                                             | -           | 15.45           | DPN         | 1160           | cm2)      | 11/4.    | ан.<br>1    |
|                                                      |                      |                   |             |                   | 0 1.4              |             | - 10        |                                                                                                                 |             |                 |             | 7              |           |          |             |
| ASC#2                                                |                      | South             |             | D-12<br>3-0       |                    | D-4<br>5-0  | D-20<br>5-3 |                                                                                                                 |             |                 |             |                | n         |          |             |
| 10-12-88 27 .1                                       |                      |                   |             |                   |                    |             |             | <b> </b>                                                                                                        |             | ļ               |             | NEK            |           | ·····    |             |
|                                                      |                      | SOUTH             | D-32<br>3-3 | D-16<br>5-0       | D-4                | D-12<br>3-0 | 0-20        | <b>1</b>                                                                                                        |             | 588             | TO          | TAL            | ppm       | · ·      | . • •       |
|                                                      |                      | SOUTH<br>TOP      | 5-3         | 5-0               | 5-0                | 5-0         | D-20<br>5-0 | 1                                                                                                               | 1           | 394             | ļ           | NEA,           | 1         | 1        |             |
|                                                      |                      |                   |             |                   | • • • •            |             |             | <b>1</b>                                                                                                        |             |                 |             | DIAN /         | 1.1.1.    | 2.191    | 1-          |
|                                                      |                      | South             | D-12<br>5-D | D-12<br>5-9       | D - 12             | 0-20        | D-16<br>3-0 |                                                                                                                 |             | 1.40            |             | 11/15          | 10 cm     |          |             |
|                                                      |                      | U.P.RIGHT         |             | 2-7               | · · ·              |             | 1-0         |                                                                                                                 |             | 1:              | 2 7         | DAX L          | em /1     | ocm      | +           |
|                                                      |                      |                   | l dar de    |                   |                    |             |             |                                                                                                                 |             | 17.<br>17.<br>1 |             | · .            |           | • • • •  | -<br>-      |
|                                                      |                      |                   |             |                   |                    |             |             |                                                                                                                 |             |                 |             |                |           |          | · .         |
| <u> </u>                                             |                      | <u> </u>          |             |                   |                    | <u> </u>    | L           | 1                                                                                                               | I           | l               | <u> </u>    | L              | · · · · · | L        | 1           |

SURVEY UNITS

#1 #2 600115, 83600108 0-12 0-20 3-0 D-8 5-0 D-5-24 14 1 . . . . . . . . D-20 5-0 9-12 D-0 3-3 D-16 2-0 5-0 0-8 D-16 5-0 P. 3. 16 P-24 3-3 5-3-8. 9-4 3-0 D-12 3-0 Sec. 1 بال معر .... لغانو در 0 0-8  $\begin{array}{c}
 0 - 8 \\
 <math>5 - 0 \\
 0 - 24 \\
 5 - 0
 \end{array}$ D-20 3-0 D-20 3-3 5-0 D-8 5-0 D-12 3-6 5-0 0-20 5-0 D-24 5-0 D-20 5-0 0-28 3-0 D-12 5-0 0-0 5-0 10-8 8-4 5-3 0-8 5-0 D-4 5-0 D-24 3-3 . P-8 3-0 0-12 3-0 D-8 3-3 8-8 0-16 5-0 0-16 D-12 5-0 D-12 5-0 D-4 5-0 0-4 5-0 D-28 3-3 D-28 5-0 12-4 0-4 5-0 5-0 • : • <u>•</u> • • FLOOR 6 