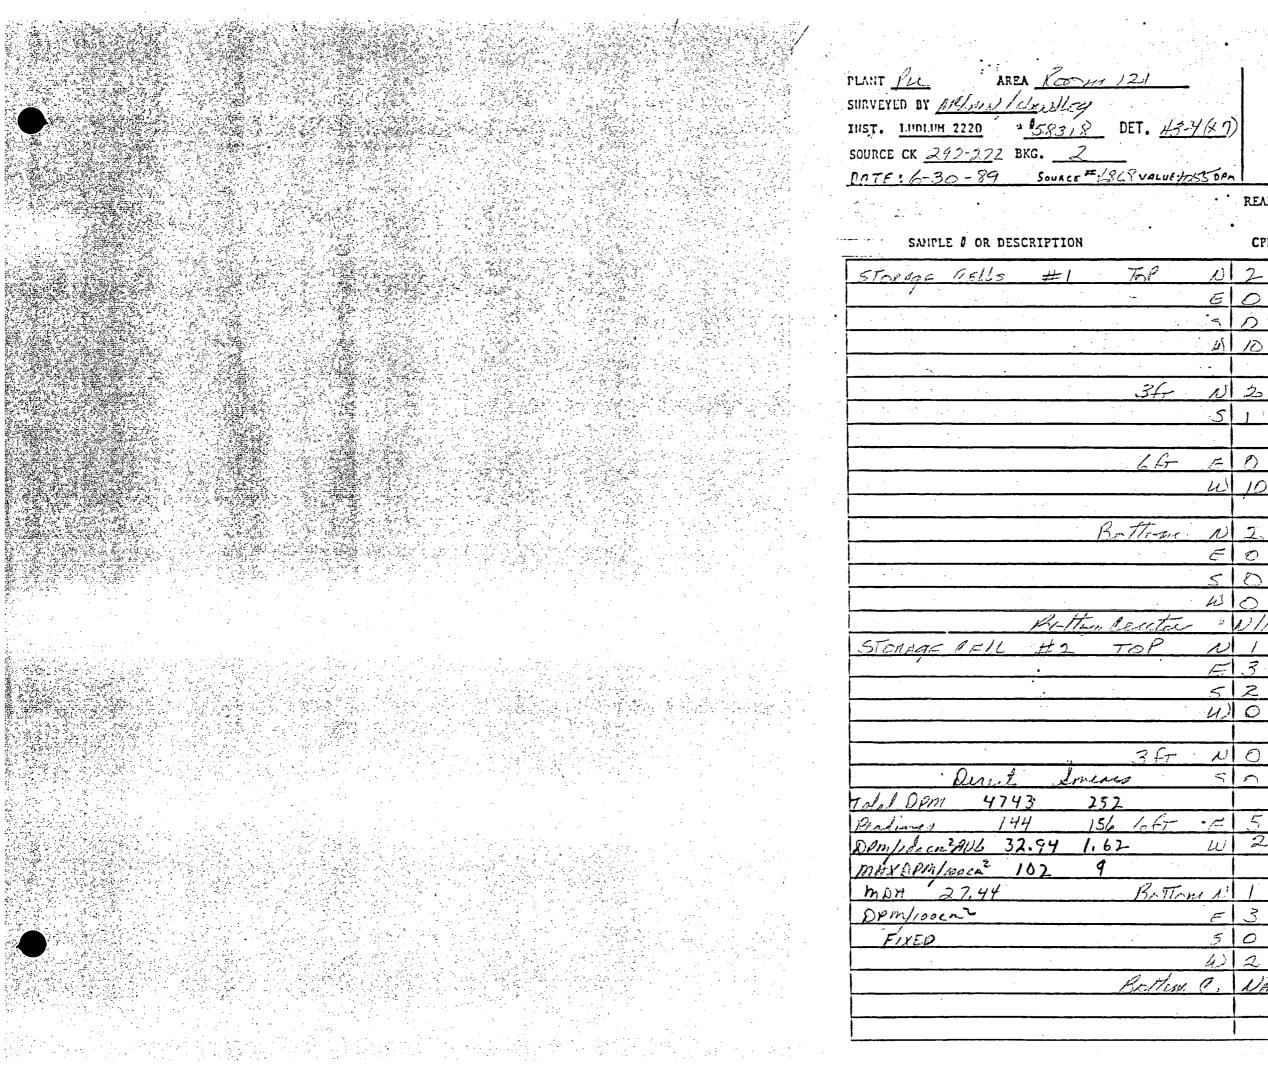

#### Pu-Plant Room 121

While in production room 121 was used for fuel rod cleaning, final inspection, and storage. During decomissioning we used this room for waste storage.

On our initial scan, we identified five locations on the floor bewteen 100-300 dpm and none on the walls. After cleaning these spots, our final release survey was preformed.

We used a Ludlum 2220 with a Ludlum 43-17 low energy gamma probe to survey all cracks and seams. A Ludlum 2220 with a Ludlum 43-68, 43-4, or 43-27 was used with P-10 gas for all alpha release surveys. All smears were taken on Whatman smear paper and counted in a Hewlett-Packard 5560A (low background) automatic sample counter.