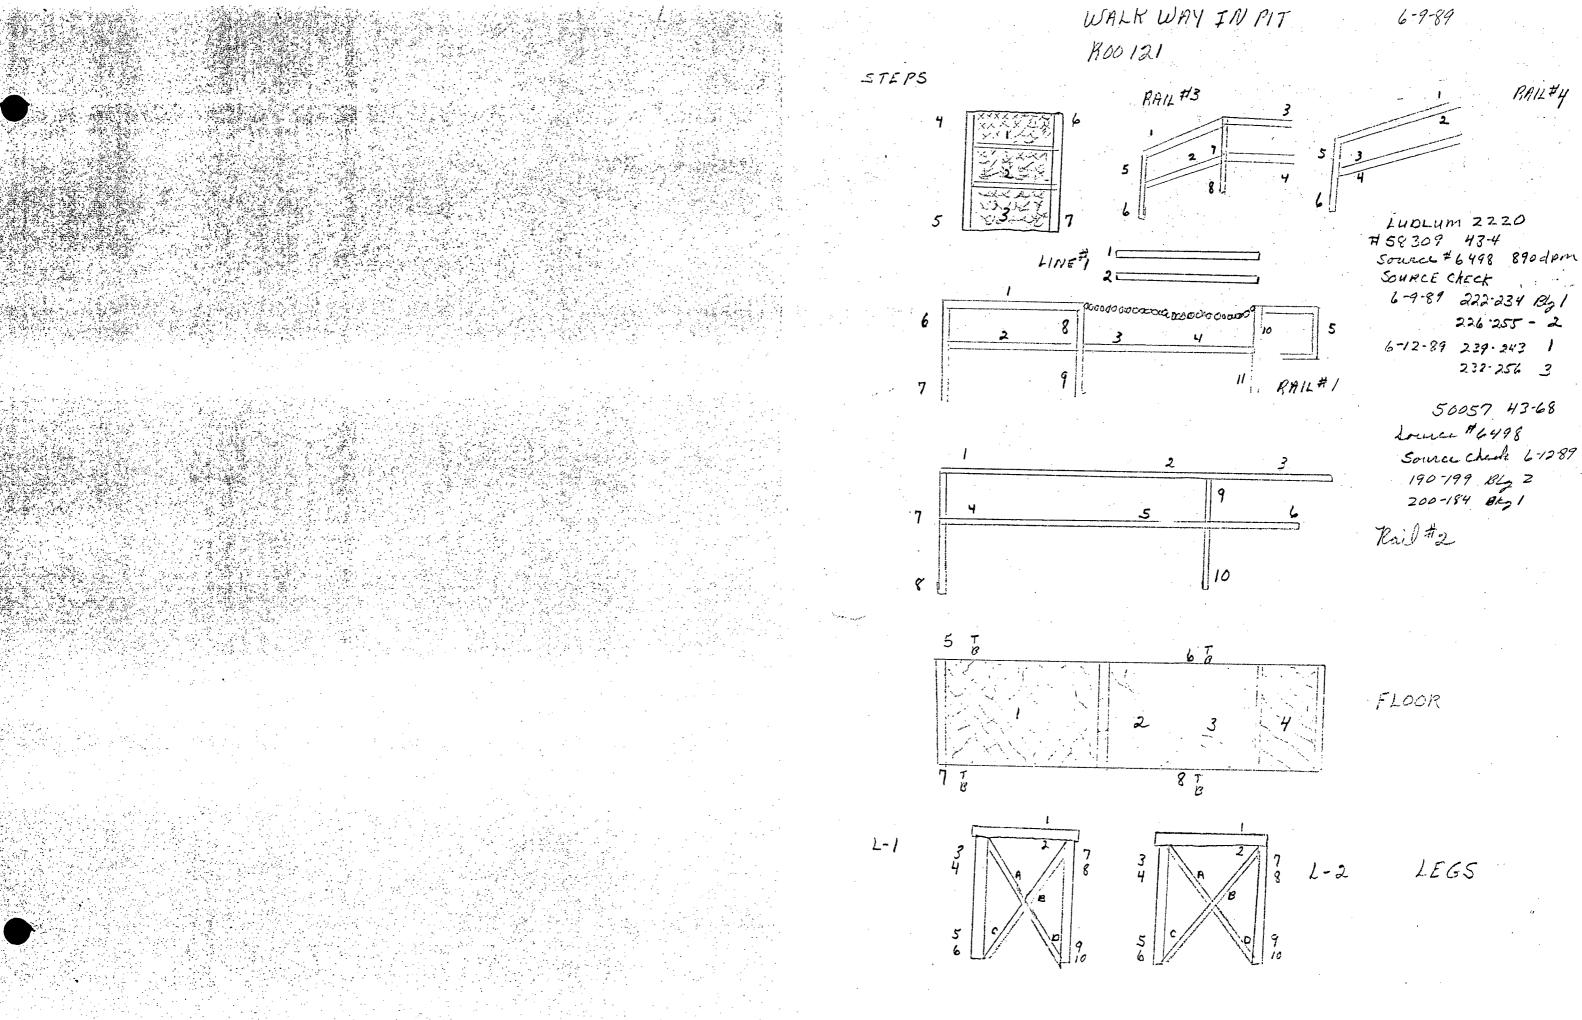

#### Pu-Plant Room 121

While in production room 121 was used for fuel rod cleaning, final inspection, and storage. During decomissioning we used this room for waste storage.

On our initial scan, we identified five locations on the floor bewteen 100-300 dpm and none on the walls. After cleaning these spots, our final release survey was preformed.

We used a Ludlum 2220 with a Ludlum 43-17 low energy gamma probe to survey all cracks and seams. A Ludlum 2220 with a Ludlum 43-68, 43-4, or 43-27 was used with P-10 gas for all alpha release surveys. All smears were taken on Whatman smear paper and counted in a Hewlett-Packard 5560A (low background) automatic sample counter.