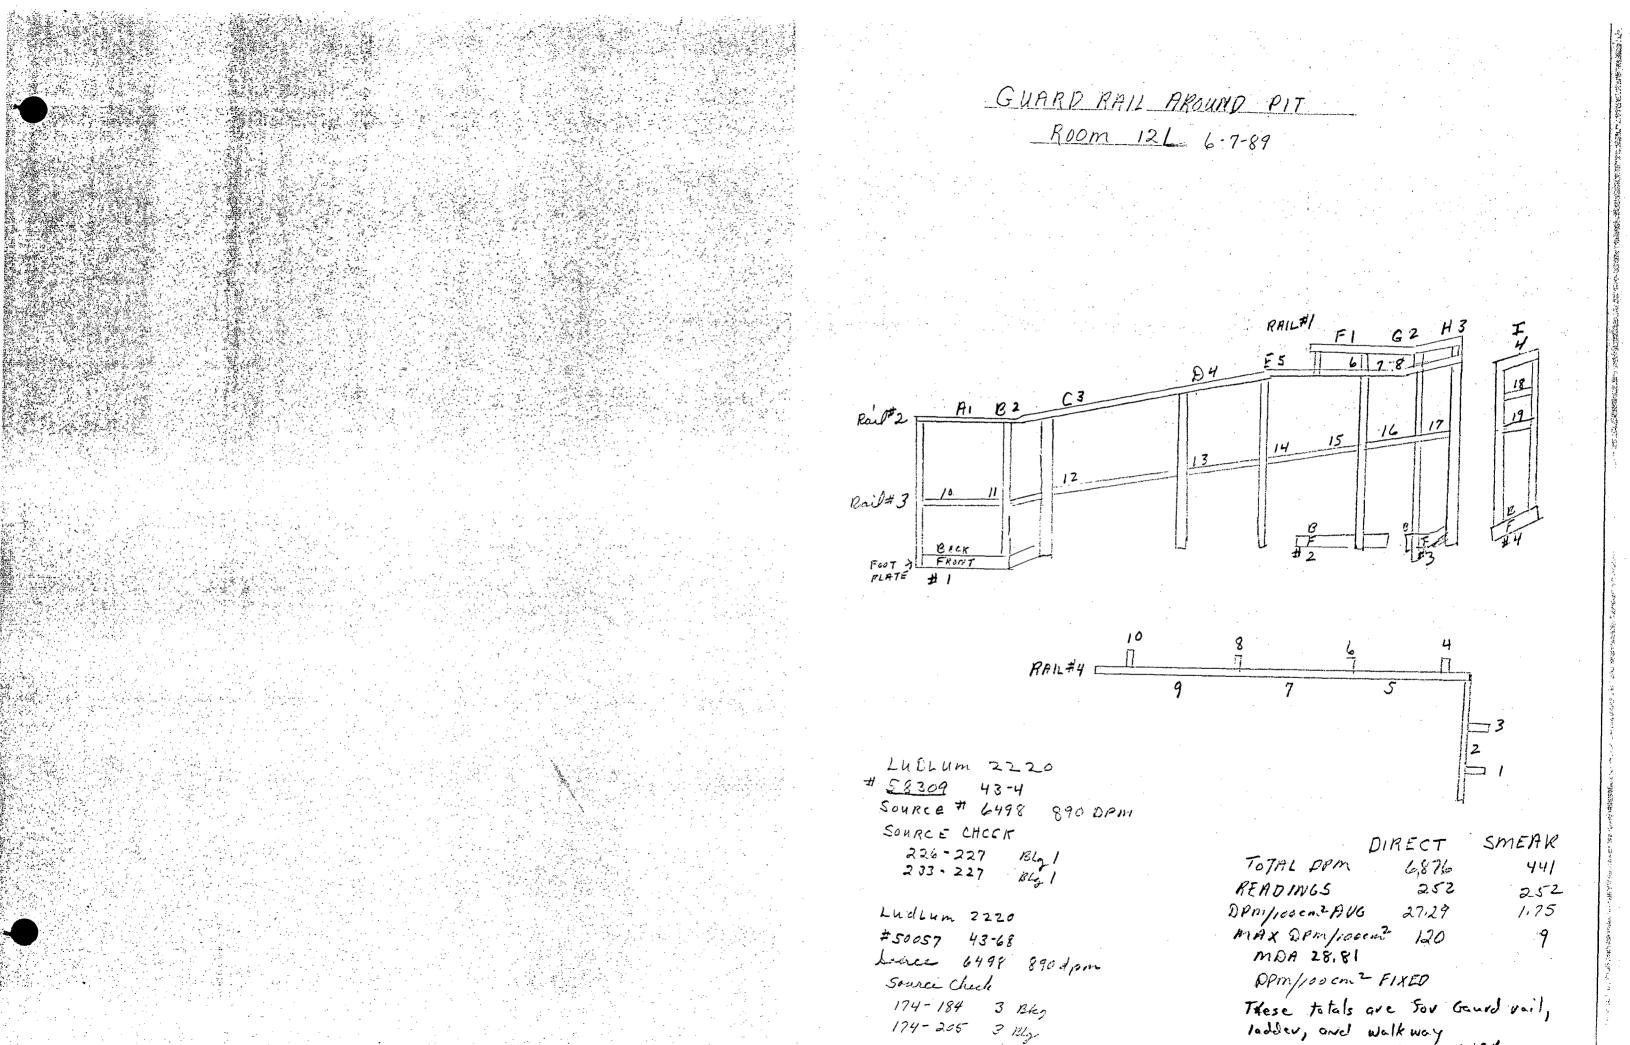

#### Pu-Plant Room 121

While in production room 121 was used for fuel rod cleaning, final inspection, and storage. During decomissioning we used this room for waste storage.

On our initial scan, we identified five locations on the floor bewteen 100-300 dpm and none on the walls. After cleaning these spots, our final release survey was preformed.

We used a Ludlum 2220 with a Ludlum 43-17 low energy gamma probe to survey all cracks and seams. A Ludlum 2220 with a Ludlum 43-68, 43-4, or 43-27 was used with P-10 gas for all alpha release surveys. All smears were taken on Whatman smear paper and counted in a Hewlett-Packard 5560A (low background) automatic sample counter.