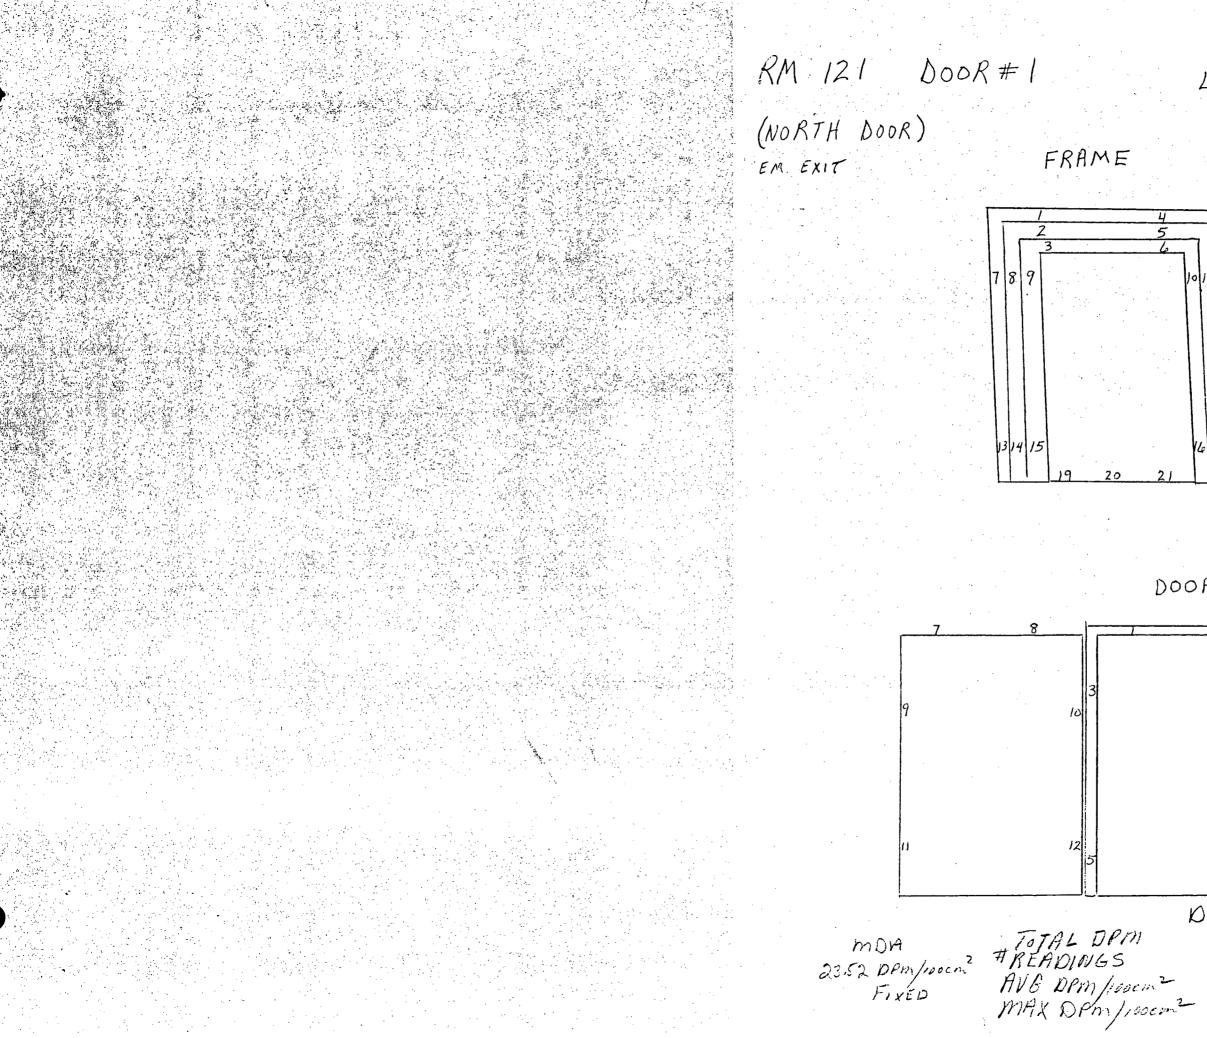

#### Pu-Plant Room 121

While in production room 121 was used for fuel rod cleaning, final inspection, and storage. During decomissioning we used this room for waste storage.

On our initial scan, we identified five locations on the floor bewteen 100-300 dpm and none on the walls. After cleaning these spots, our final release survey was preformed.

We used a Ludlum 2220 with a Ludlum 43-17 low energy gamma probe to survey all cracks and seams. A Ludlum 2220 with a Ludlum 43-68, 43-4, or 43-27 was used with P-10 gas for all alpha release surveys. All smears were taken on Whatman smear paper and counted in a Hewlett-Packard 5560A (low background) automatic sample counter.