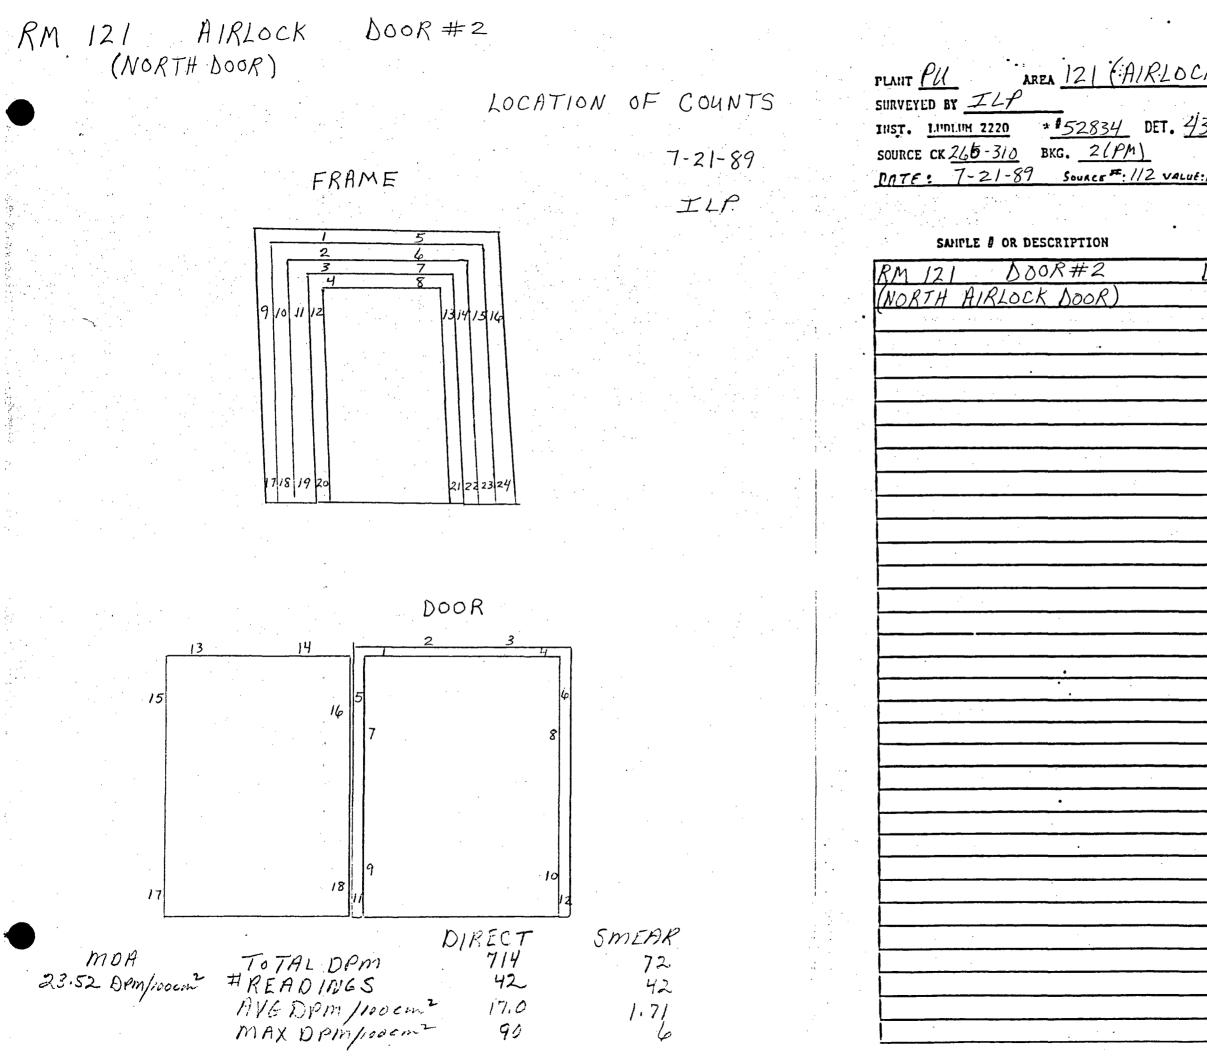

#### Pu-Plant Room 121

While in production room 121 was used for fuel rod cleaning, final inspection, and storage. During decomissioning we used this room for waste storage.

On our initial scan, we identified five locations on the floor bewteen 100-300 dpm and none on the walls. After cleaning these spots, our final release survey was preformed.

We used a Ludlum 2220 with a Ludlum 43-17 low energy gamma probe to survey all cracks and seams. A Ludlum 2220 with a Ludlum 43-68, 43-4, or 43-27 was used with P-10 gas for all alpha release surveys. All smears were taken on Whatman smear paper and counted in a Hewlett-Packard 5560A (low background) automatic sample counter.