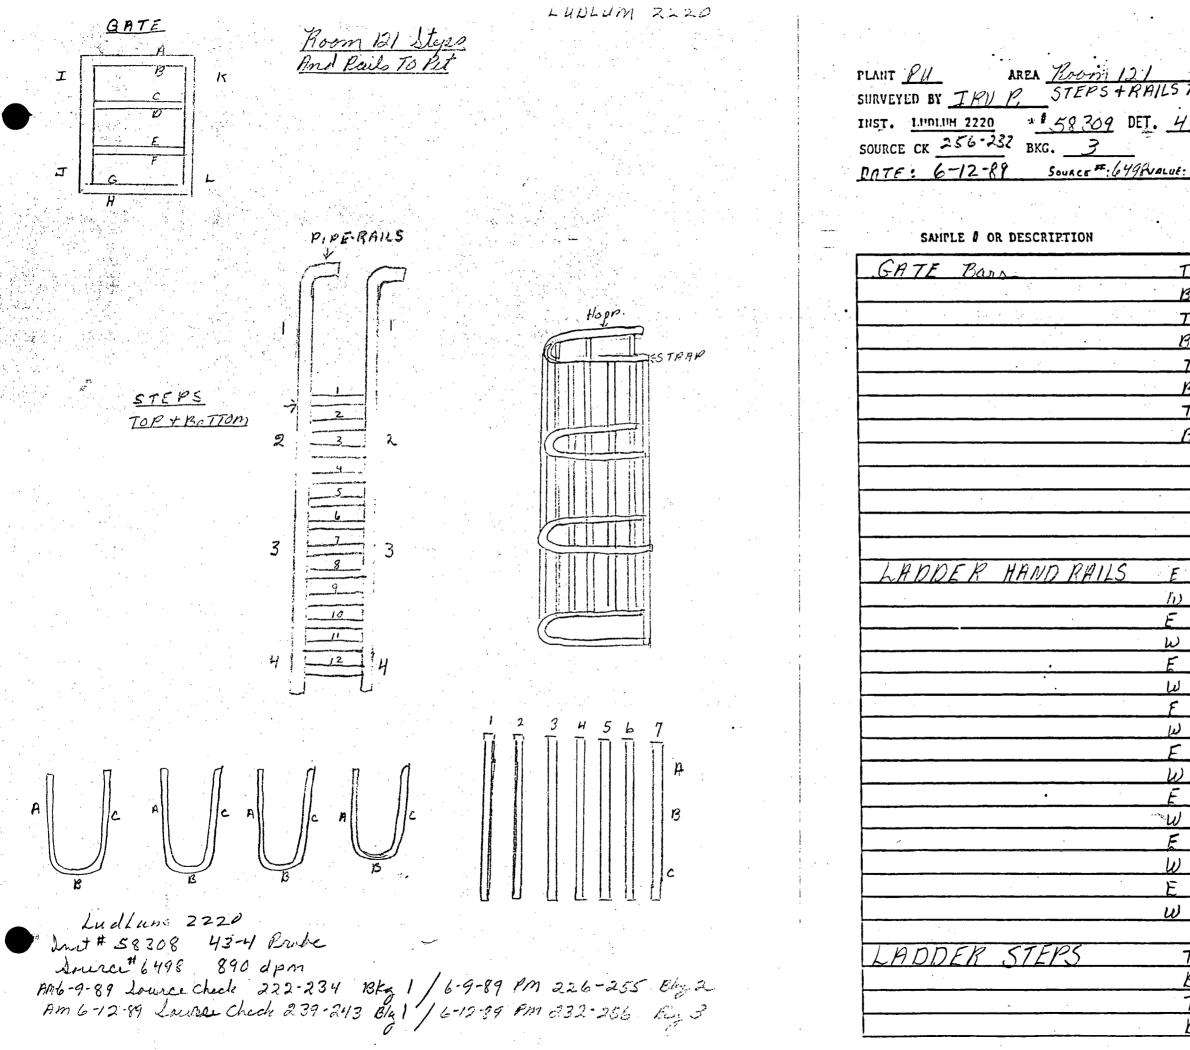

#### Pu-Plant Room 121

While in production room 121 was used for fuel rod cleaning, final inspection, and storage. During decomissioning we used this room for waste storage.

On our initial scan, we identified five locations on the floor bewteen 100-300 dpm and none on the walls. After cleaning these spots, our final release survey was preformed.

We used a Ludlum 2220 with a Ludlum 43-17 low energy gamma probe to survey all cracks and seams. A Ludlum 2220 with a Ludlum 43-68, 43-4, or 43-27 was used with P-10 gas for all alpha release surveys. All smears were taken on Whatman smear paper and counted in a Hewlett-Packard 5560A (low background) automatic sample counter.