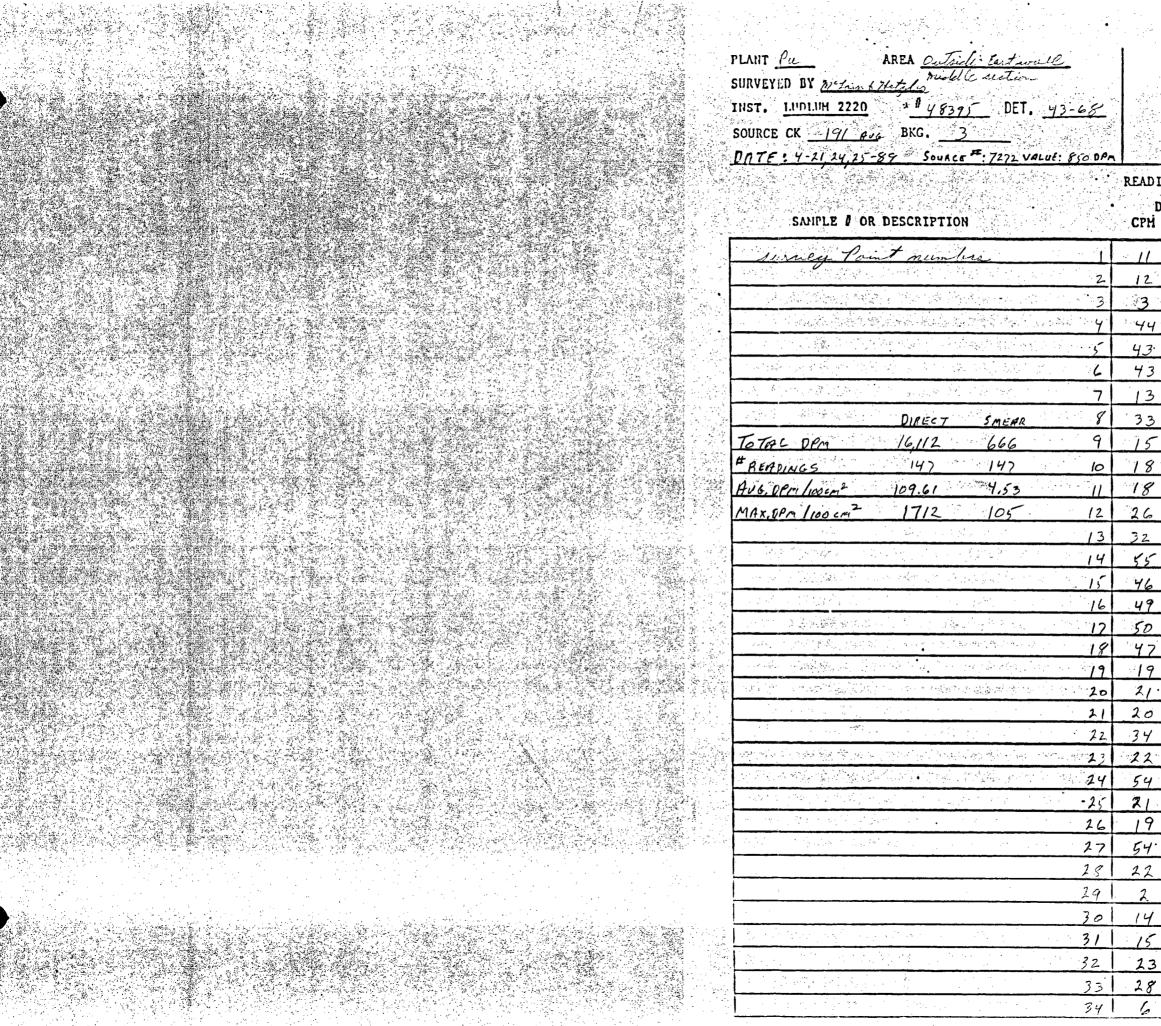

Instead of trying to grid survey the entire outside walls of this building, we decided to survey only the bottom two meters of each wall. We designated 10 data points to be taken in each section of these walls to give us a representative sample of the contamination levels . This survey indicated no problems on the south, west, or north walls, but extensive contamination was found on the east wall below the inlets for the supply fans and the access stairs for the supply fanroom. We then expanded our survey above the two meter level on this section of the east wall and found a deck plate on the top landing of these stairs that read approximately 100,000  $dpm/100cm^2$  direct and 100 dpm/100cm<sup>2</sup> smearable. We performed an alpha pulse height analysis on this smear (figure #11). The results indicated enriched U on this deck plate. The original supply fanroom entrance landing had been extended to the South to install a caged ladder to the upper level of the Pu-plant roof. This deck plate was removed and placed in LSA trash. There is a rust streak down the East side of the building from this deck plate and a rust stain on the sidewalk from this deck plate. Hydrochloric acid was used to remove a sample from this sidewalk for alpha pulse height analysis (figure #12). This sample also indicated enriched U. The elevated contamination levels on the east wall were caused by this deck plate and the inlet air to the Pu-plant supply fans.