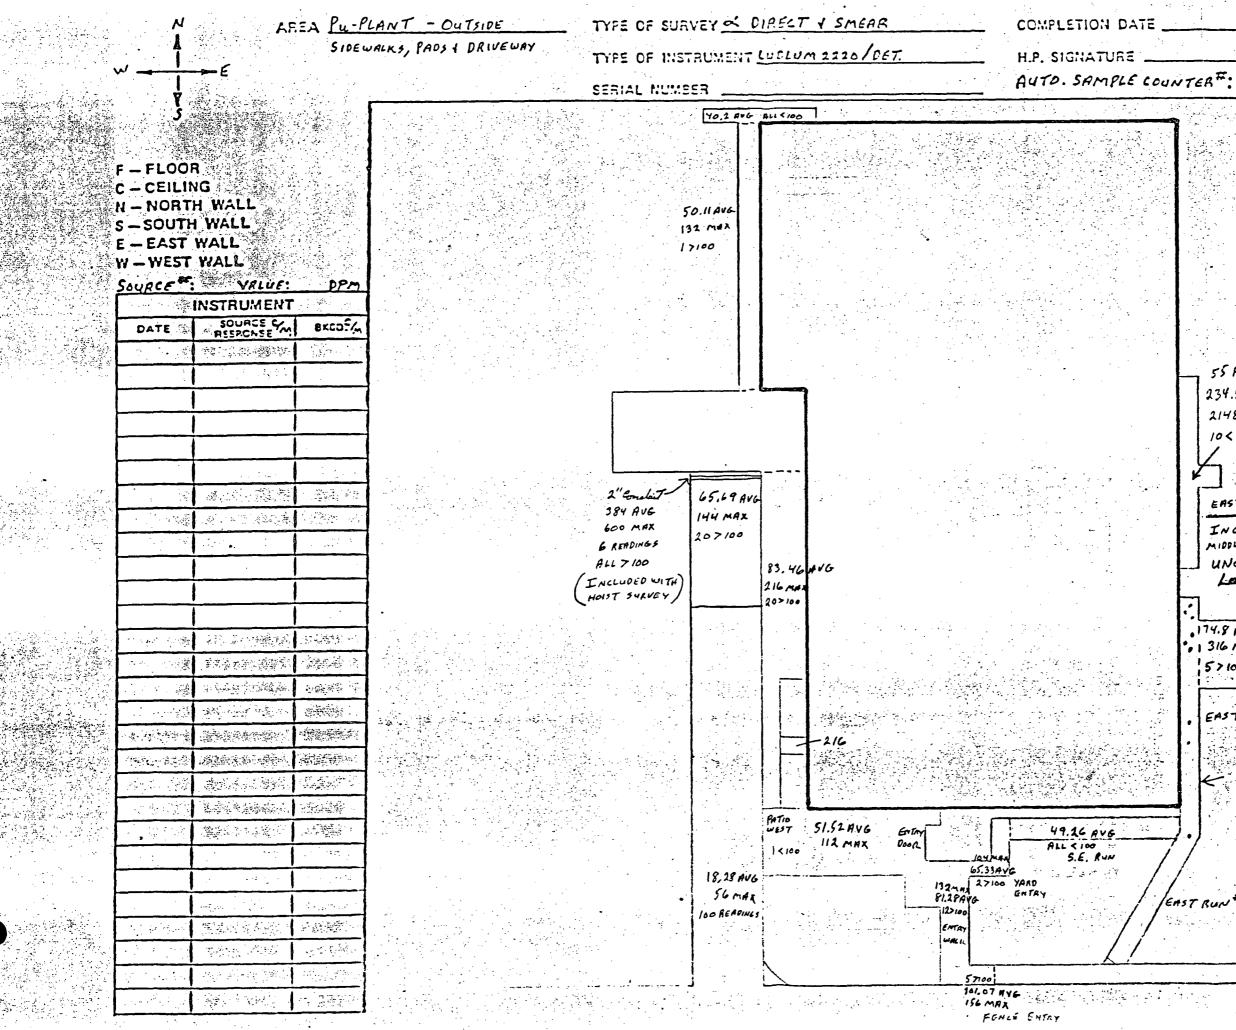

Instead of trying to grid survey the entire outside walls of this building, we decided to survey only the bottom two meters of each wall. We designated 10 data points to be taken in each section of these walls to give us a representative sample of the contamination levels . This survey indicated no problems on the south, west, or north walls, but extensive contamination was found on the east wall below the inlets for the supply fans and the access stairs for the supply fanroom. We then expanded our survey above the two meter level on this section of the east wall and found a deck plate on the top landing of these stairs that read approximately 100,000  $dpm/100cm^2$  direct and 100 dpm/100cm<sup>2</sup> smearable. We performed an alpha pulse height analysis on this smear (figure #11). The results indicated enriched U on this deck plate. The original supply fanroom entrance landing had been extended to the South to install a caged ladder to the upper level of the Pu-plant roof. This deck plate was removed and placed in LSA trash. There is a rust streak down the East side of the building from this deck plate and a rust stain on the sidewalk from this deck plate. Hydrochloric acid was used to remove a sample from this sidewalk for alpha pulse height analysis (figure #12). This sample also indicated enriched U. The elevated contamination levels on the east wall were caused by this deck plate and the inlet air to the Pu-plant supply fans.