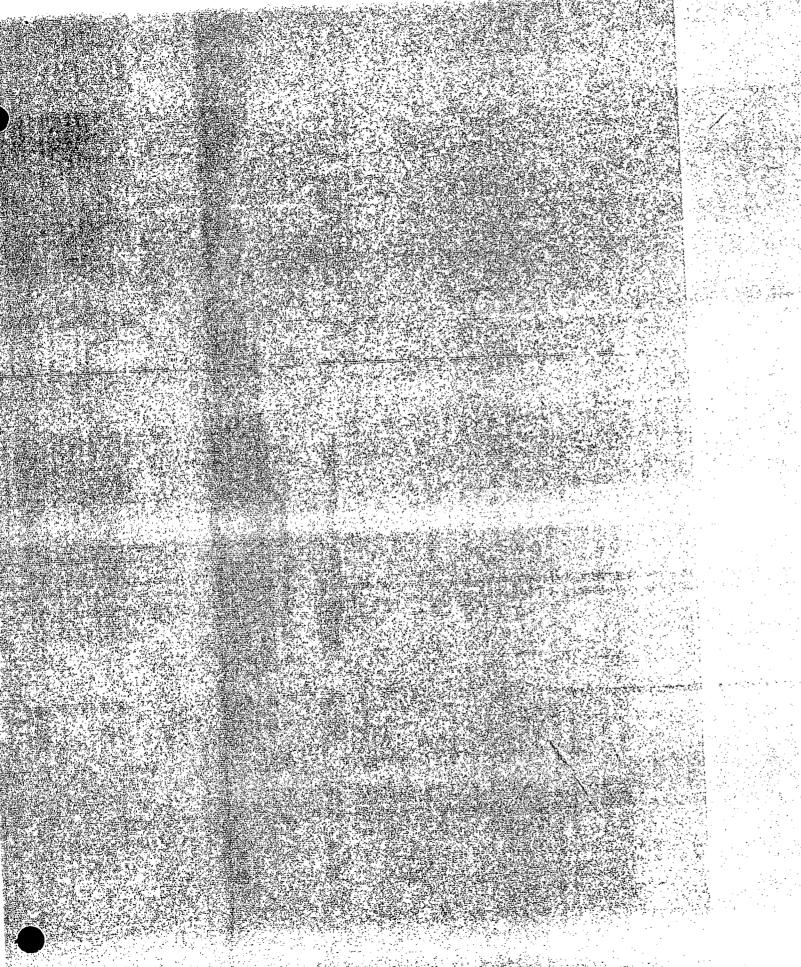

Instead of trying to grid survey the entire outside walls of this building, we decided to survey only the bottom two meters of each wall. We designated 10 data points to be taken in each section of these walls to give us a representative sample of the contamination levels . This survey indicated no problems on the south, west, or north walls, but extensive contamination was found on the east wall below the inlets for the supply fans and the access stairs for the supply fanroom. We then expanded our survey above the two meter level on this section of the east wall and found a deck plate on the top landing of these stairs that read approximately 100,000  $dpm/100cm^2$  direct and 100 dpm/100cm<sup>2</sup> smearable. We performed an alpha pulse height analysis on this smear (figure #11). The results indicated enriched U on this deck plate. The original supply fanroom entrance landing had been extended to the South to install a caged ladder to the upper level of the Pu-plant roof. This deck plate was removed and placed in LSA trash. There is a rust streak down the East side of the building from this deck plate and a rust stain on the sidewalk from this deck plate. Hydrochloric acid was used to remove a sample from this sidewalk for alpha pulse height analysis (figure #12). This sample also indicated enriched U. The elevated contamination levels on the east wall were caused by this deck plate and the inlet air to the Pu-plant supply fans.