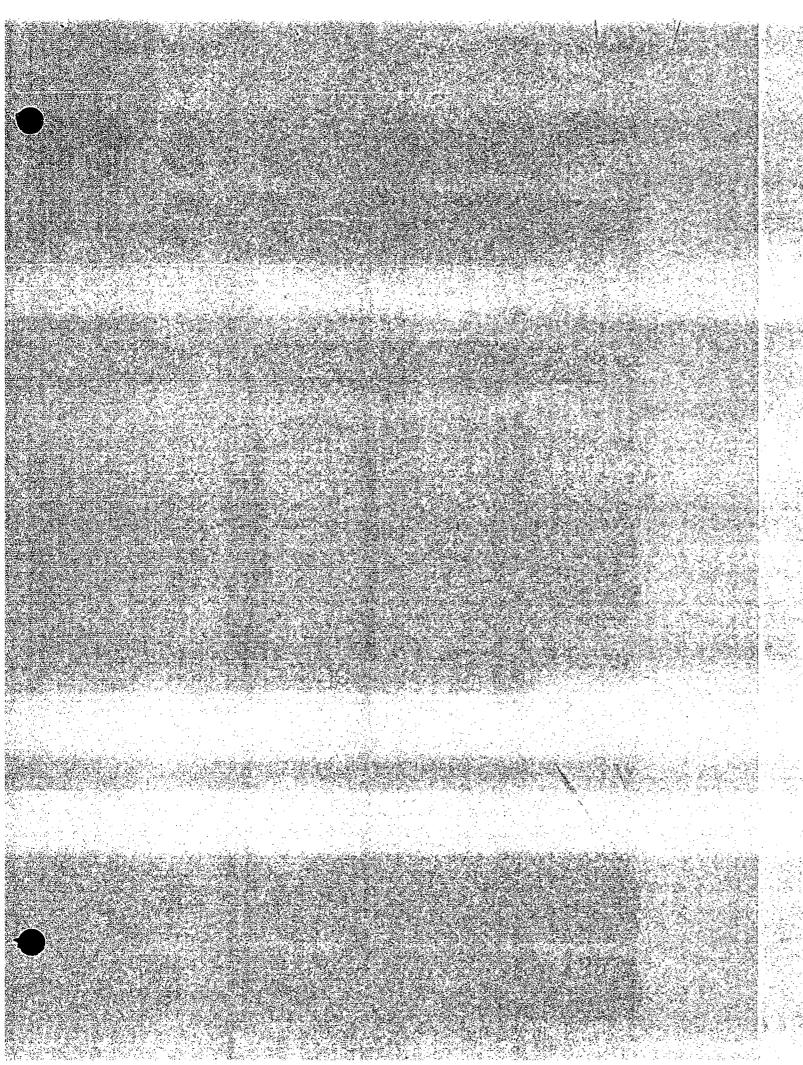

Outside Of Pu-Plant Building and Pu-Plant Yard

The Pu-plant yard was maintained as a clean but restricted access area, during production and decon of this facility. During production at the Pu-plant we blended Natural U or depleted U with Pu nitrate to make our final product. When we started our release surveys in this area, we quickly identified spots that exceeded transuranic release limits. Because of the close proximaty to the Uranium plant (figure #1), and the average wind speed and direction (figure #2) in this area, we suspected contamination from the U-plant Using alpha pulse height analysis, we counted a depleted U sample (figure #3), a Natural U sample (figure #4), a 4% enriched U standard (figure #5 ), and a LSA standard of typical FFTF product from inside the plant (figure #6).

Instead of trying to grid survey the entire outside walls of this building, we decided to survey only the bottom two meters of each wall. We designated 10 data points to be taken in each section of these walls to give us a representative sample of the contamination levels . This survey indicated no problems on the south, west, or north walls, but extensive contamination was found on the east wall below the inlets for the supply fans and the access stairs for the supply fanroom. We then expanded our survey above the two meter level on this section of the east wall and found a deck plate on the top landing of these stairs that read approximately 100,000  $dpm/100cm^2$  direct and 100 dpm/100cm<sup>2</sup> smearable. We performed an alpha pulse height analysis on this smear (figure #11). The results indicated enriched U on this deck plate. The original supply fanroom entrance landing had been extended to the South to install a caged ladder to the upper level of the Pu-plant roof. This deck plate was removed and placed in LSA trash. There is a rust streak down the East side of the building from this deck plate and a rust stain on the sidewalk from this deck plate. Hydrochloric acid was used to remove a sample from this sidewalk for alpha pulse height analysis (figure #12). This sample also indicated enriched U. The elevated contamination levels on the east wall were caused by this deck plate and the inlet air to the Pu-plant supply fans.

We surveyed around the flashing on the center high bay area. This survey indicated:

|                                   | DIRECT | SMEAR |
|-----------------------------------|--------|-------|
| 1. Average DPM/100cm <sup>2</sup> | 141    | 2.40  |
| 2. Max. DPM/100 $cm^2$            | 260    | 9     |