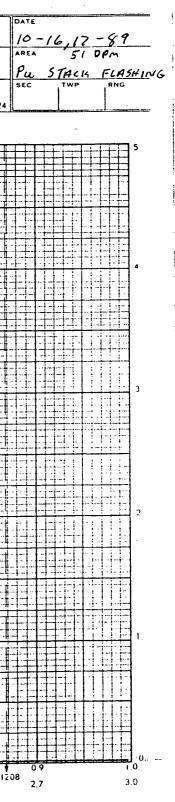

We surveyed around the flashing on the center high bay area. This survey indicated:

|                                   | DIRECT | SMEAR |
|-----------------------------------|--------|-------|
| 1. Average DPM/100cm <sup>2</sup> | 141    | 2.40  |
| 2. Max. DPM/100 $cm^2$            | 260    | 9     |

No decon was attempted on this flashing.

It is our position that the large majority of the contamination identified on equipment in the Pu-plant yard and on the building, fencing, lights, sidewalks, and trailers is enriched Uranium contamination from the U-plant. We have taken the following results from the Tech Center: