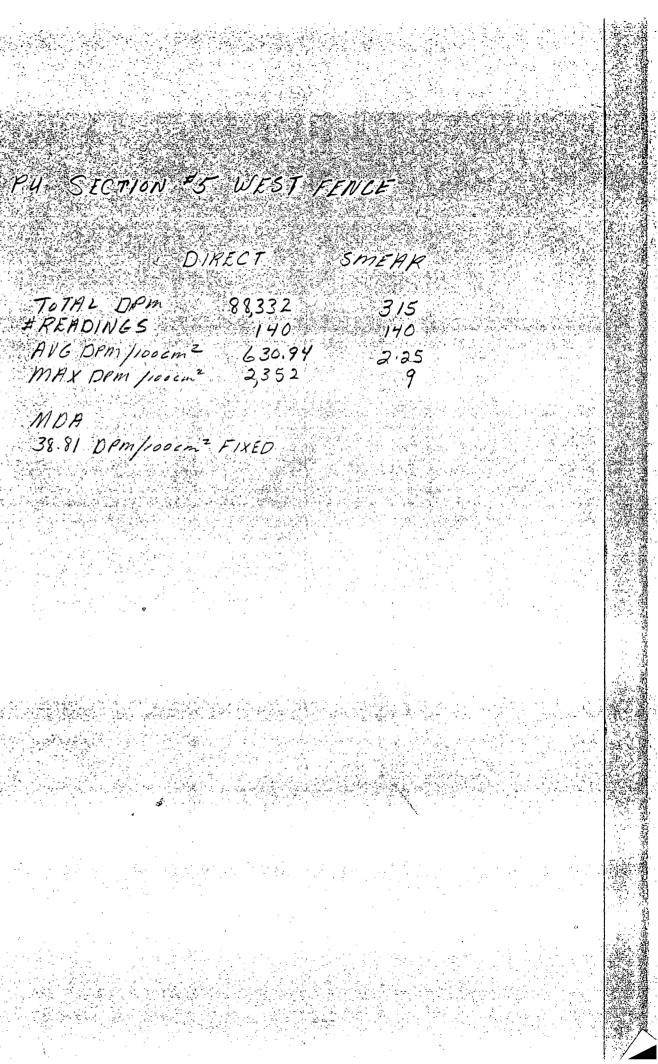

| l. Stack flashing          | (Fig. #9)  | 1.065%  | Transuranic |
|----------------------------|------------|---------|-------------|
| 2. East fence North corner | (Fig. #13) | .077%   | Transuranic |
| 3. West fence North corner | (Fig. #14) | .6048   | Transruanic |
| 4. I-beam above 10K tanks  | (Fig. #15) | .0588   | Transuranic |
|                            |            | 1.804 - | 4 = 0.451%  |

= 0.5% Transurani

These 4 samples results were averaged to apply a correction factor for dpm alpha/100cm<sup>2</sup> for transuranic material. We are applying the unity principle to determine compliance with the uranium and plutonium release limits. Using this method we believe this area meets release limits.