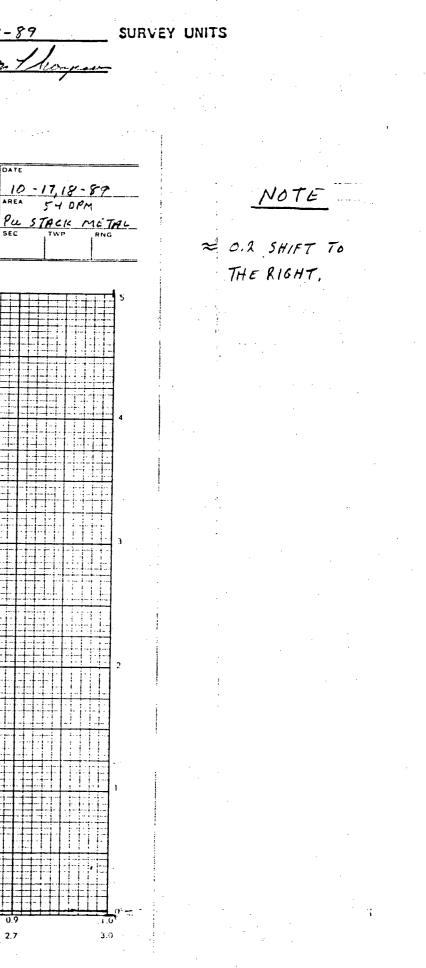

Figure #8 is a sample of the Pu-plant stackhouse roof flashing. This plot shows enriched U with the possibility of a  $Pu-^{239}$ and an AM-<sup>241</sup> peak. We decided to send a sample of this flashing to the Tech Center for analysis. The results (figure #9) indicate that 1.0165% of the activity on this flashing is due to transuranic material. All of this flashing was removed and drummed as LSA trash.