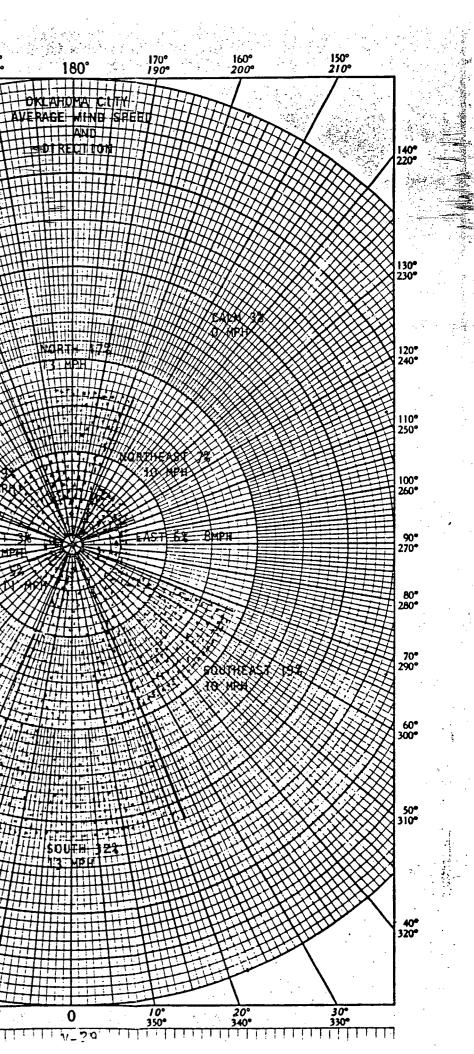

Outside Of Pu-Plant Building and Pu-Plant Yard

The Pu-plant yard was maintained as a clean but restricted access area, during production and decon of this facility. During production at the Pu-plant we blended Natural U or depleted U with Pu nitrate to make our final product. When we started our release surveys in this area, we quickly identified spots that exceeded transuranic release limits. Because of the close proximaty to the Uranium plant (figure #1), and the average wind speed and direction (figure #2) in this area, we suspected contamination from the U-plant Using alpha pulse height analysis, we counted a depleted U sample (figure #3), a Natural U sample (figure #4), a 4% enriched U standard (figure #5 ), and a LSA standard of typical FFTF product from inside the plant (figure #6).

# FIGURE #2

AVERAGE WIND SPEED AND DIRECTION FROM WILL ROGERS WORLD AIRPORT 1974 

and the second second second second second

120 250° 110° 260° 100 270° 90' 260 80 LLU 290° 70 חוווח 300 60

320\* 40\* 330 30°

220° 140° southwestern weather 230° 240 340° 20° 350 10°

210° 150°

190° 170°

200° 160°

AREA <u>PEPLETED U</u> SAMPLE

TYPE OF SURVEY ALPHA PULSE HEIGHT

FIGURE #3

TYPE OF INSTRUMENT