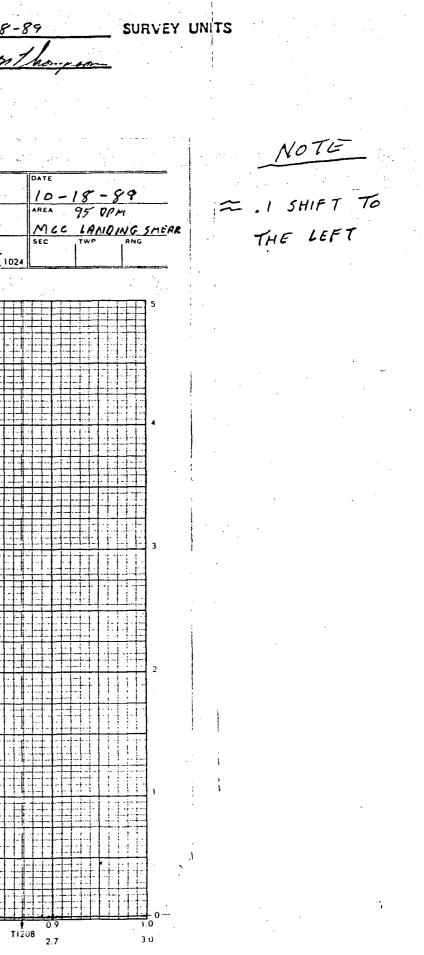

Instead of trying to grid survey the entire outside walls of this building, we decided to survey only the bottom two meters of each wall. We designated 10 data points to be taken in each section of these walls to give us a representative sample of the contamination levels . This survey indicated no problems on the south, west, or north walls, but extensive contamination was found on the east wall below the inlets for the supply fans and the access stairs for the supply fanroom. We then expanded our survey above the two meter level on this section of the east wall and found a deck plate on the top landing of these stairs that read approximately 100,000  $dpm/100cm^2$  direct and 100 dpm/100cm<sup>2</sup> smearable. We performed an alpha pulse height analysis on this smear (figure #11). The results indicated enriched U on this deck plate. The original supply fanroom entrance landing had been extended to the South to install a caged ladder to the upper level of the Pu-plant roof. This deck plate was removed and placed in LSA trash. There is a rust streak down the East side of the building from this deck plate and a rust stain on the sidewalk from this deck plate. Hydrochloric acid was used to remove a sample from this sidewalk for alpha pulse height analysis (figure #12). This sample also indicated enriched U. The elevated contamination levels on the east wall were caused by this deck plate and the inlet air to the Pu-plant supply fans.