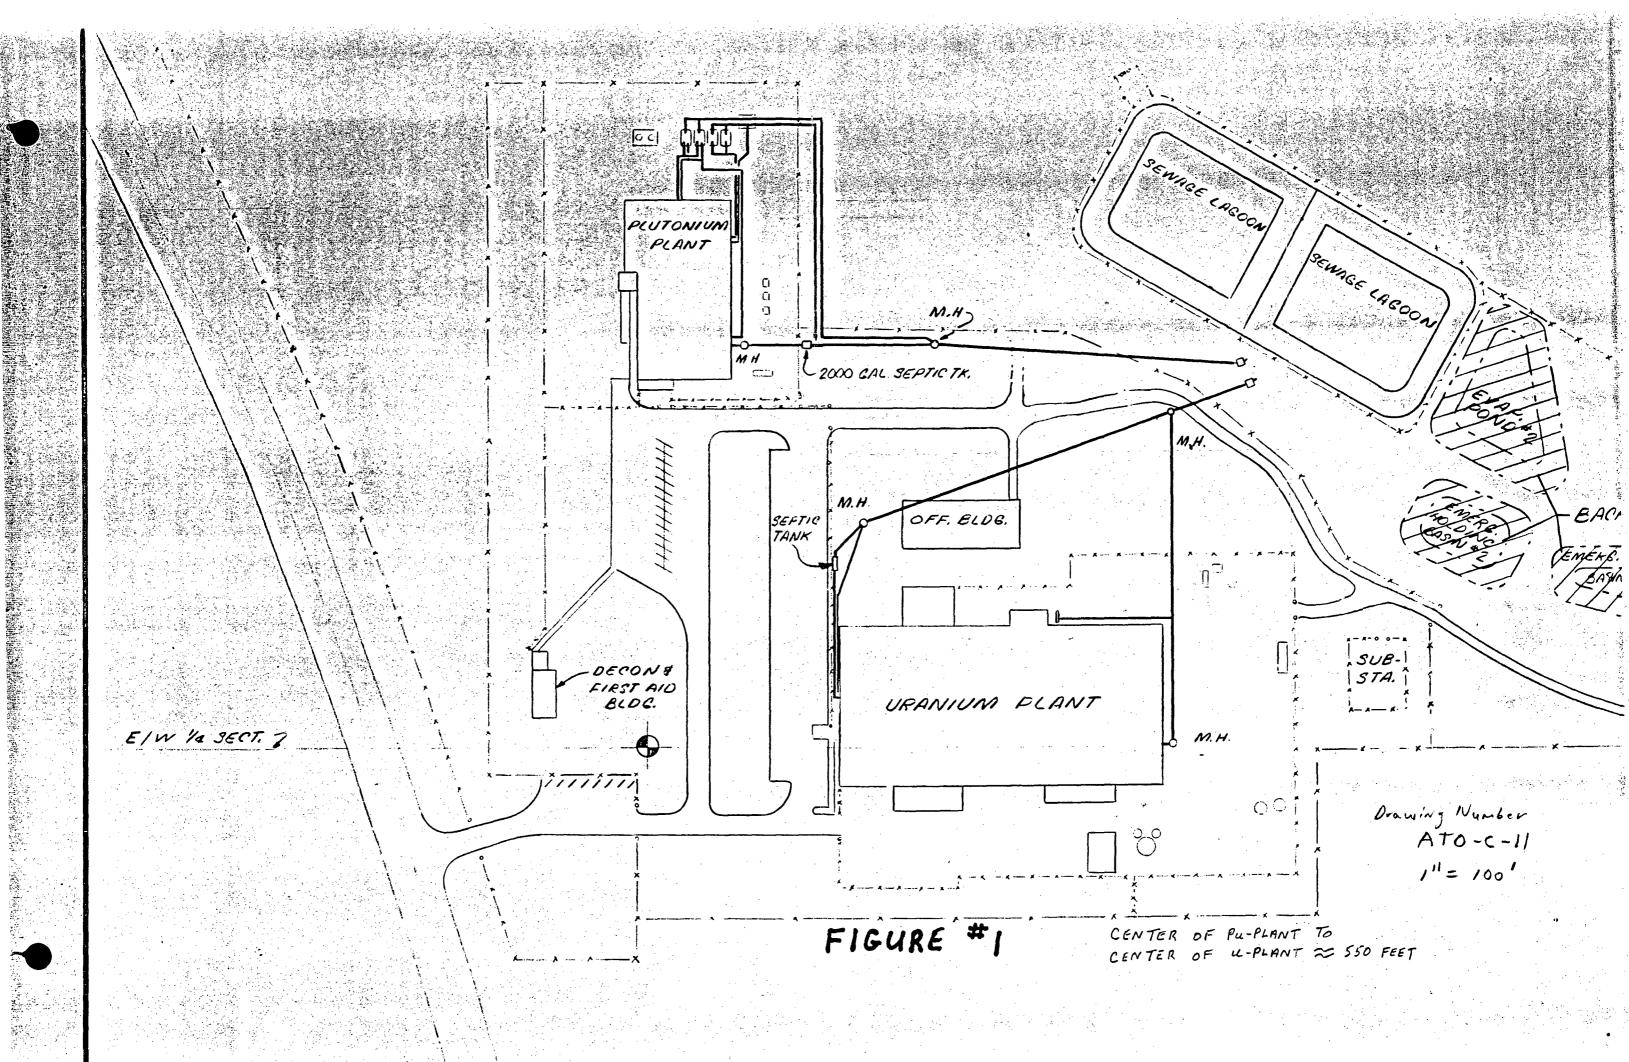

Outside Of Pu-Plant Building and Pu-Plant Yard

The Pu-plant yard was maintained as a clean but restricted access area, during production and decon of this facility. During production at the Pu-plant we blended Natural U or depleted U with Pu nitrate to make our final product. When we started our release surveys in this area, we quickly identified spots that exceeded transuranic release limits. Because of the close proximaty to the Uranium plant (figure #1), and the average wind speed and direction (figure #2) in this area, we suspected contamination from the U-plant Using alpha pulse height analysis, we counted a depleted U sample (figure #3), a Natural U sample (figure #4), a 4% enriched U standard (figure #5 ), and a LSA standard of typical FFTF product from inside the plant (figure #6).