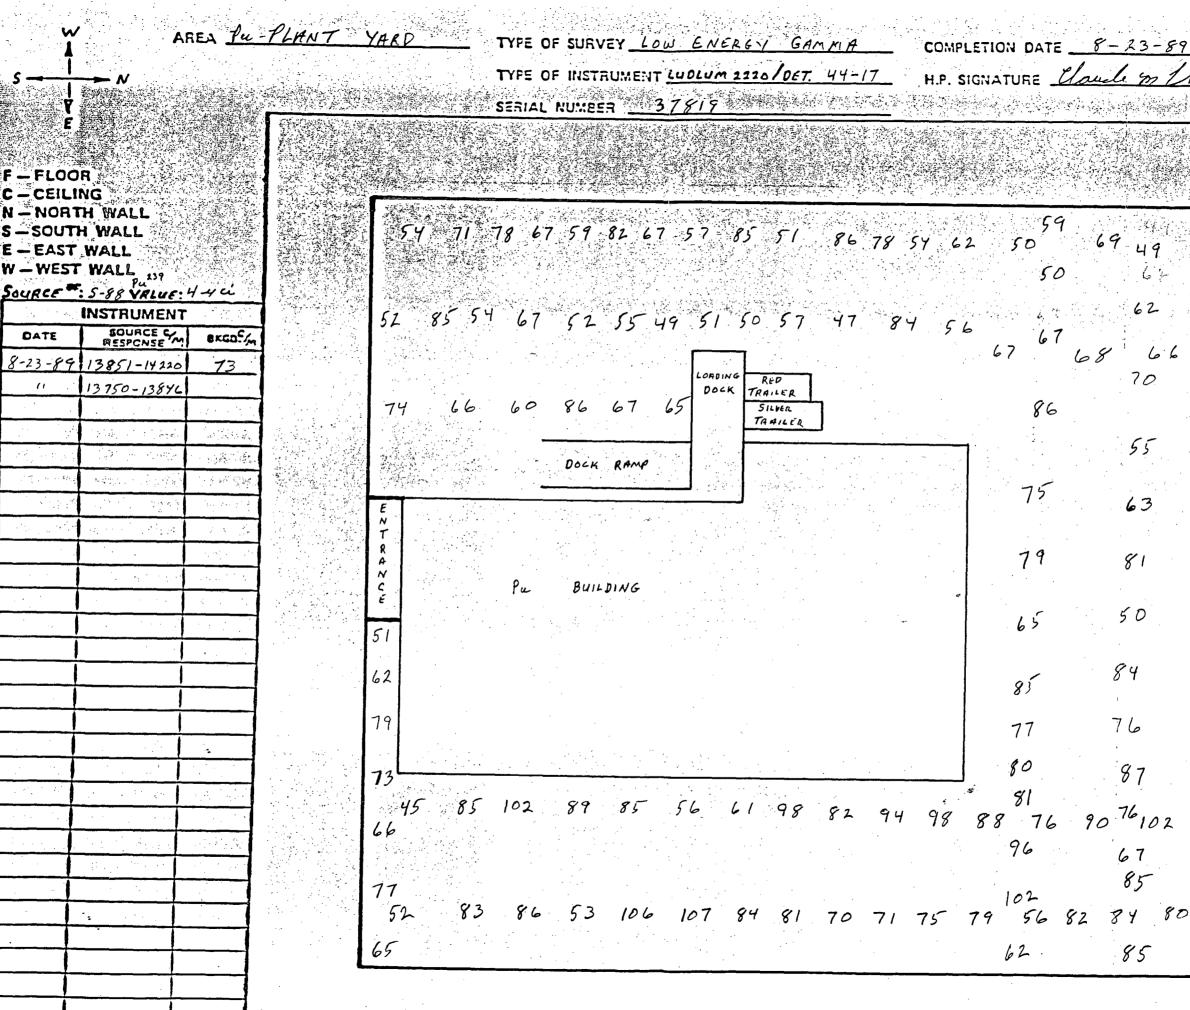

Outside Of Pu-Plant Building and Pu-Plant Yard

The Pu-plant yard was maintained as a clean but restricted access area, during production and decon of this facility. During production at the Pu-plant we blended Natural U or depleted U with Pu nitrate to make our final product. When we started our release surveys in this area, we quickly identified spots that exceeded transuranic release limits. Because of the close proximaty to the Uranium plant (figure #1), and the average wind speed and direction (figure #2) in this area, we suspected contamination from the U-plant Using alpha pulse height analysis, we counted a depleted U sample (figure #3), a Natural U sample (figure #4), a 4% enriched U standard (figure #5 ), and a LSA standard of typical FFTF product from inside the plant (figure #6).

Instead of trying to grid survey the entire outside walls of this building, we decided to survey only the bottom two meters of each wall. We designated 10 data points to be taken in each section of these walls to give us a representative sample of the contamination levels . This survey indicated no problems on the south, west, or north walls, but extensive contamination was found on the east wall below the inlets for the supply fans and the access stairs for the supply fanroom. We then expanded our survey above the two meter level on this section of the east wall and found a deck plate on the top landing of these stairs that read approximately 100,000  $dpm/100cm^2$  direct and 100 dpm/100cm<sup>2</sup> smearable. We performed an alpha pulse height analysis on this smear (figure #11). The results indicated enriched U on this deck plate. The original supply fanroom entrance landing had been extended to the South to install a caged ladder to the upper level of the Pu-plant roof. This deck plate was removed and placed in LSA trash. There is a rust streak down the East side of the building from this deck plate and a rust stain on the sidewalk from this deck plate. Hydrochloric acid was used to remove a sample from this sidewalk for alpha pulse height analysis (figure #12). This sample also indicated enriched U. The elevated contamination levels on the east wall were caused by this deck plate and the inlet air to the Pu-plant supply fans.

We performed a low-energy gamma scan with a Ludlum 2220 and a Ludlum 44-17 detector. This detector has a 2mm thick by 2" diameter NaI crystal and was calibrated to detect from approximately 10 kev to 70 kev. No reading taken on this roof were twice background.