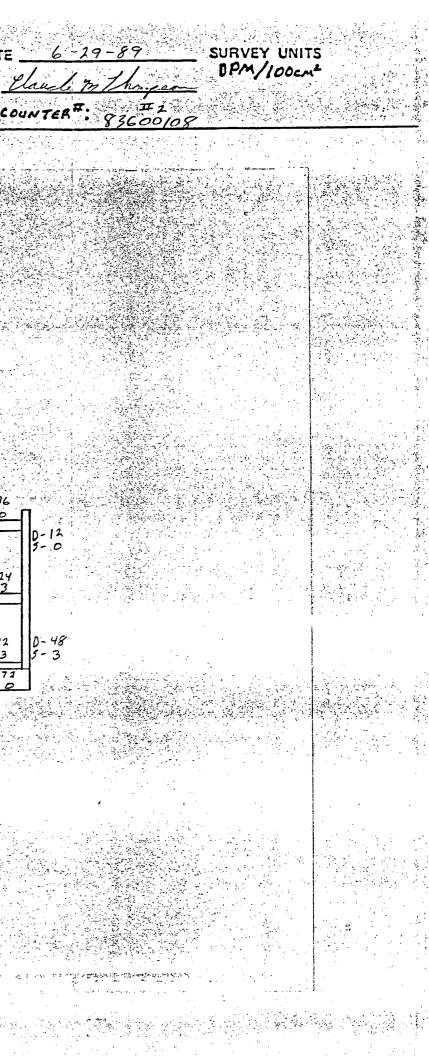

Outside Of Pu-Plant Building and Pu-Plant Yard

The Pu-plant yard was maintained as a clean but restricted access area, during production and decon of this facility. During production at the Pu-plant we blended Natural U or depleted U with Pu nitrate to make our final product. When we started our release surveys in this area, we quickly identified spots that exceeded transuranic release limits. Because of the close proximaty to the Uranium plant (figure #1), and the average wind speed and direction (figure #2) in this area, we suspected contamination from the U-plant Using alpha pulse height analysis, we counted a depleted U sample (figure #3), a Natural U sample (figure #4), a 4% enriched U standard (figure #5 ), and a LSA standard of typical FFTF product from inside the plant (figure #6).

Instead of trying to grid survey the entire outside walls of this building, we decided to survey only the bottom two meters of each wall. We designated 10 data points to be taken in each section of these walls to give us a representative sample of the contamination levels . This survey indicated no problems on the south, west, or north walls, but extensive contamination was found on the east wall below the inlets for the supply fans and the access stairs for the supply fanroom. We then expanded our survey above the two meter level on this section of the east wall and found a deck plate on the top landing of these stairs that read approximately 100,000  $dpm/100cm^2$  direct and 100 dpm/100cm<sup>2</sup> smearable. We performed an alpha pulse height analysis on this smear (figure #11). The results indicated enriched U on this deck plate. The original supply fanroom entrance landing had been extended to the South to install a caged ladder to the upper level of the Pu-plant roof. This deck plate was removed and placed in LSA trash. There is a rust streak down the East side of the building from this deck plate and a rust stain on the sidewalk from this deck plate. Hydrochloric acid was used to remove a sample from this sidewalk for alpha pulse height analysis (figure #12). This sample also indicated enriched U. The elevated contamination levels on the east wall were caused by this deck plate and the inlet air to the Pu-plant supply fans.