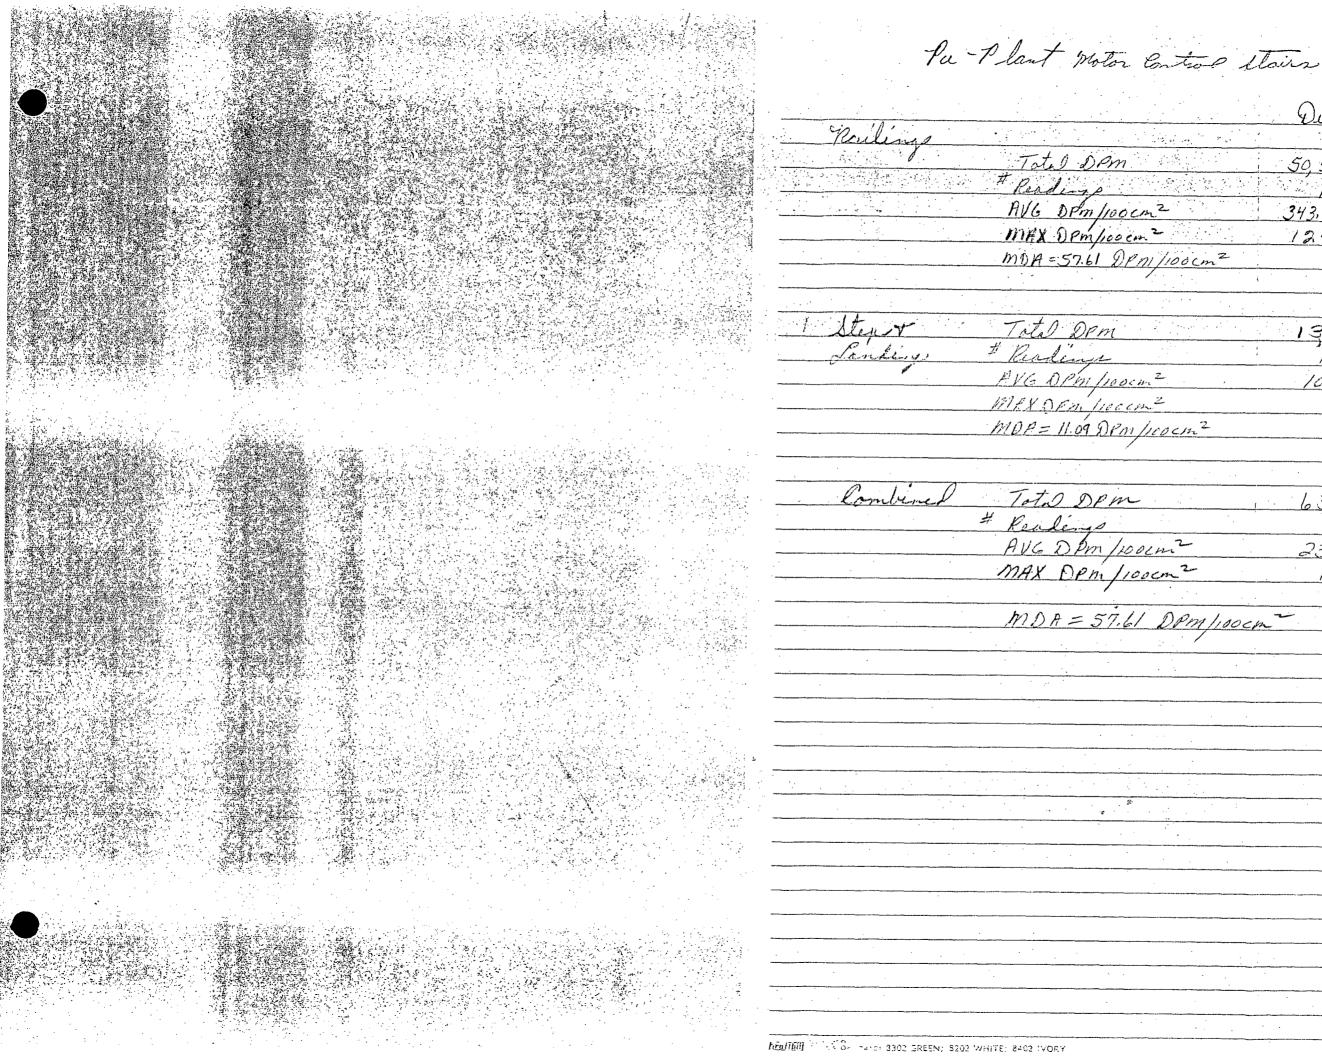

Instead of trying to grid survey the entire outside walls of this building, we decided to survey only the bottom two meters of each wall. We designated 10 data points to be taken in each section of these walls to give us a representative sample of the contamination levels . This survey indicated no problems on the south, west, or north walls, but extensive contamination was found on the east wall below the inlets for the supply fans and the access stairs for the supply fanroom. We then expanded our survey above the two meter level on this section of the east wall and found a deck plate on the top landing of these stairs that read approximately 100,000  $dpm/100cm^2$  direct and 100 dpm/100cm<sup>2</sup> smearable. We performed an alpha pulse height analysis on this smear (figure #11). The results indicated enriched U on this deck plate. The original supply fanroom entrance landing had been extended to the South to install a caged ladder to the upper level of the Pu-plant roof. This deck plate was removed and placed in LSA trash. There is a rust streak down the East side of the building from this deck plate and a rust stain on the sidewalk from this deck plate. Hydrochloric acid was used to remove a sample from this sidewalk for alpha pulse height analysis (figure #12). This sample also indicated enriched U. The elevated contamination levels on the east wall were caused by this deck plate and the inlet air to the Pu-plant supply fans.