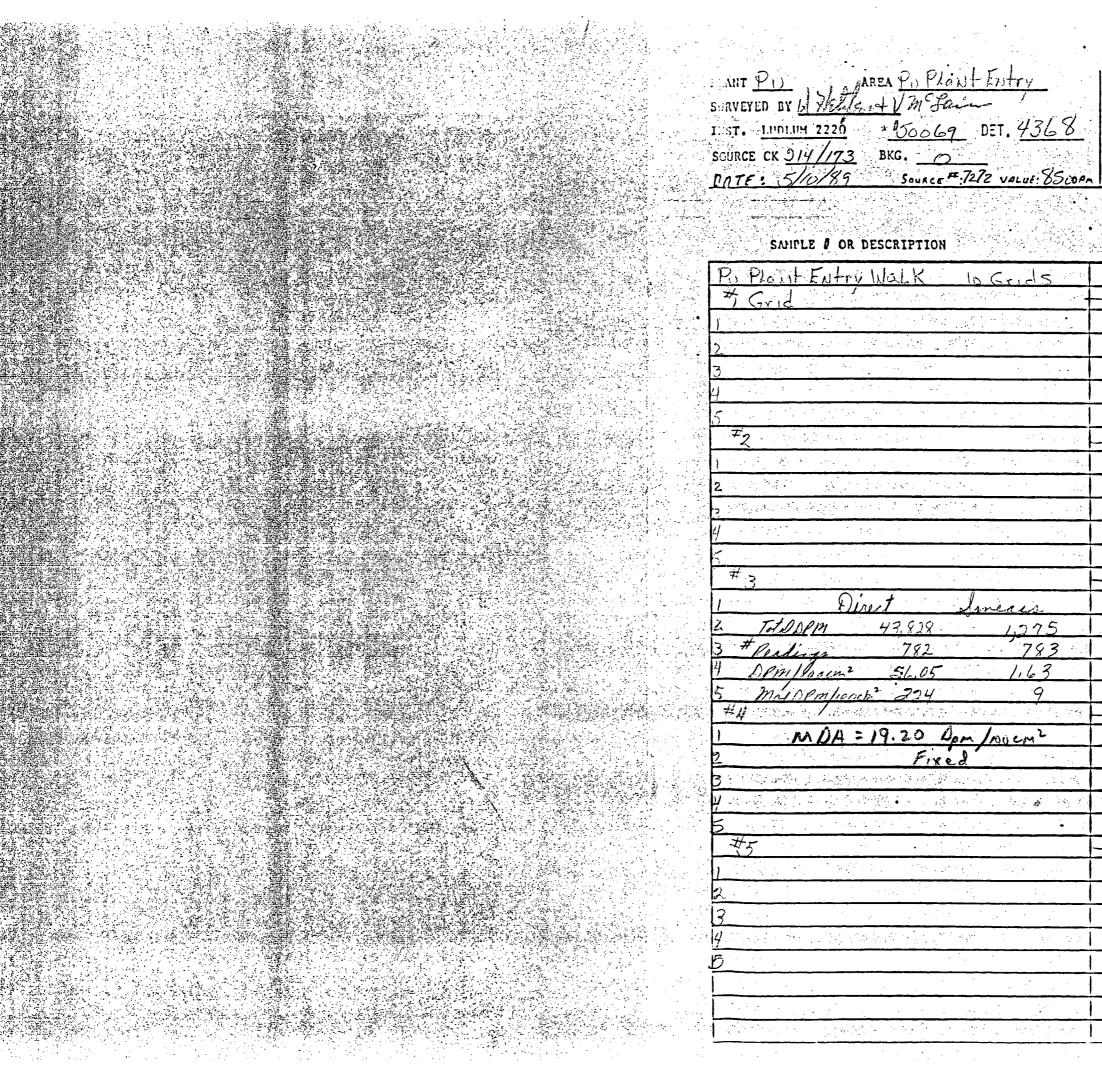

With this information base, we started collecting samples. Figure #7 is a sample of the inside surface of the Pu-plant stack metal taken approximately 10 feet below the top of the stack. In this plot the  $Pu^{239}$  and  $AM^{241}$  peaks are easily identifiable and the pulse height is in the correct ratio ( $Pu^{239}$  is approximately twice the height of the  $AM^{241}$ ).

Figure #8 is a sample of the Pu-plant stackhouse roof flashing. This plot shows enriched U with the possibility of a  $Pu-^{239}$ and an AM-<sup>241</sup> peak. We decided to send a sample of this flashing to the Tech Center for analysis. The results (figure #9) indicate that 1.0165% of the activity on this flashing is due to transuranic material. All of this flashing was removed and drummed as LSA trash.