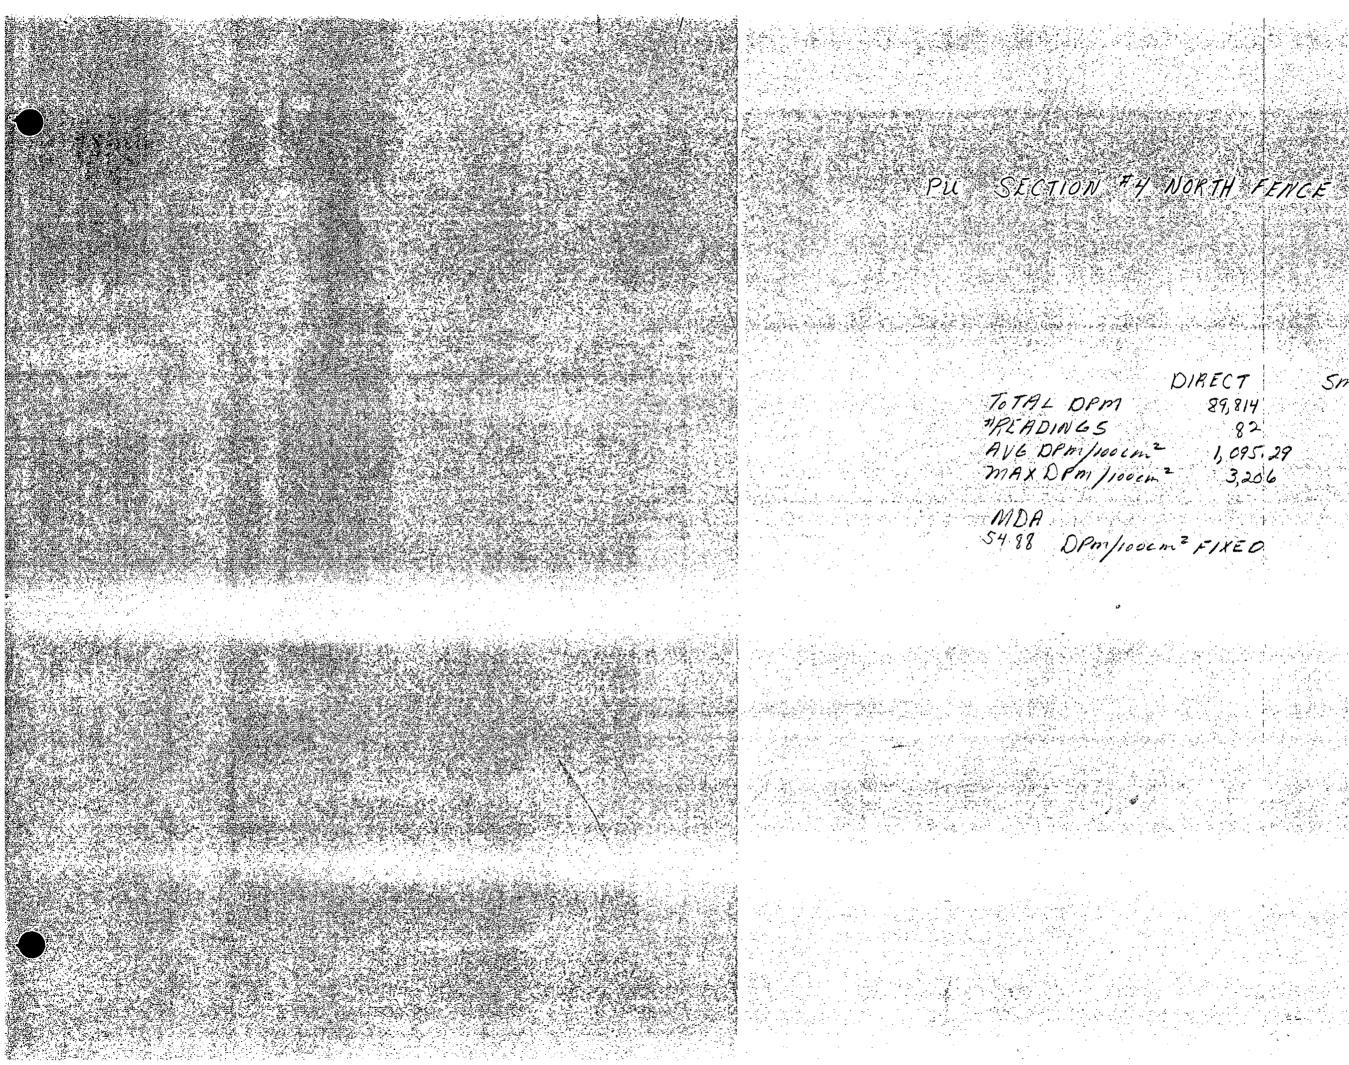

| l. Stack flashing          | (Fig. #9)  | 1.065%  | Transuranic |
|----------------------------|------------|---------|-------------|
| 2. East fence North corner | (Fig. #13) | .077%   | Transuranic |
| 3. West fence North corner | (Fig. #14) | .6048   | Transruanic |
| 4. I-beam above 10K tanks  | (Fig. #15) | .0588   | Transuranic |
|                            |            | 1.804 - | 4 = 0.451%  |

= 0.5% Transurani

These 4 samples results were averaged to apply a correction factor for dpm alpha/100cm<sup>2</sup> for transuranic material. We are applying the unity principle to determine compliance with the uranium and plutonium release limits. Using this method we believe this area meets release limits.