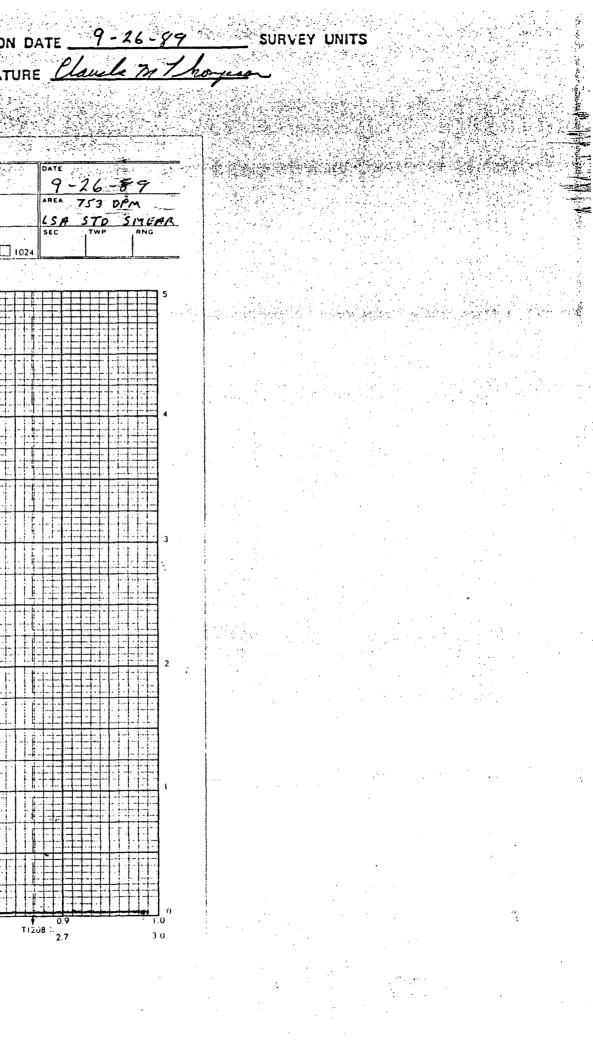

SURVEY UNITS onner NOTE ! PEAK SHIFTED = 1 STO TO THE LEFT 4.8 PEAK = 3.5 TIMES HEIGHT OF 4.2 PEAK يە يەرك 3 2 0 3.0

|      | يويد التسور  |        |       |        |           | an a |       |                  |              |
|------|--------------|--------|-------|--------|-----------|------------------------------------------|-------|------------------|--------------|
| AREA | LSA          | STO.   | SMEAR | TYPE O | F SURVEY  | ALPHA                                    | PULSE | HEIGHT           | COMPLETION   |
|      |              |        |       |        |           |                                          |       | and a start of a |              |
|      | 5.           | e 110  | E #6  | TYPE O | F INSTRUM | ENT                                      |       |                  | H.P. SIGNATU |
|      | <b>F</b> ( ) | с и Лі | 5 0   |        |           | to be also                               |       |                  |              |

| RIA | LNU | мвен |       | ie., si | <u></u> | <br> |  |  |
|-----|-----|------|-------|---------|---------|------|--|--|
|     |     |      |       |         |         |      |  |  |
|     |     |      | 2. S. |         |         |      |  |  |