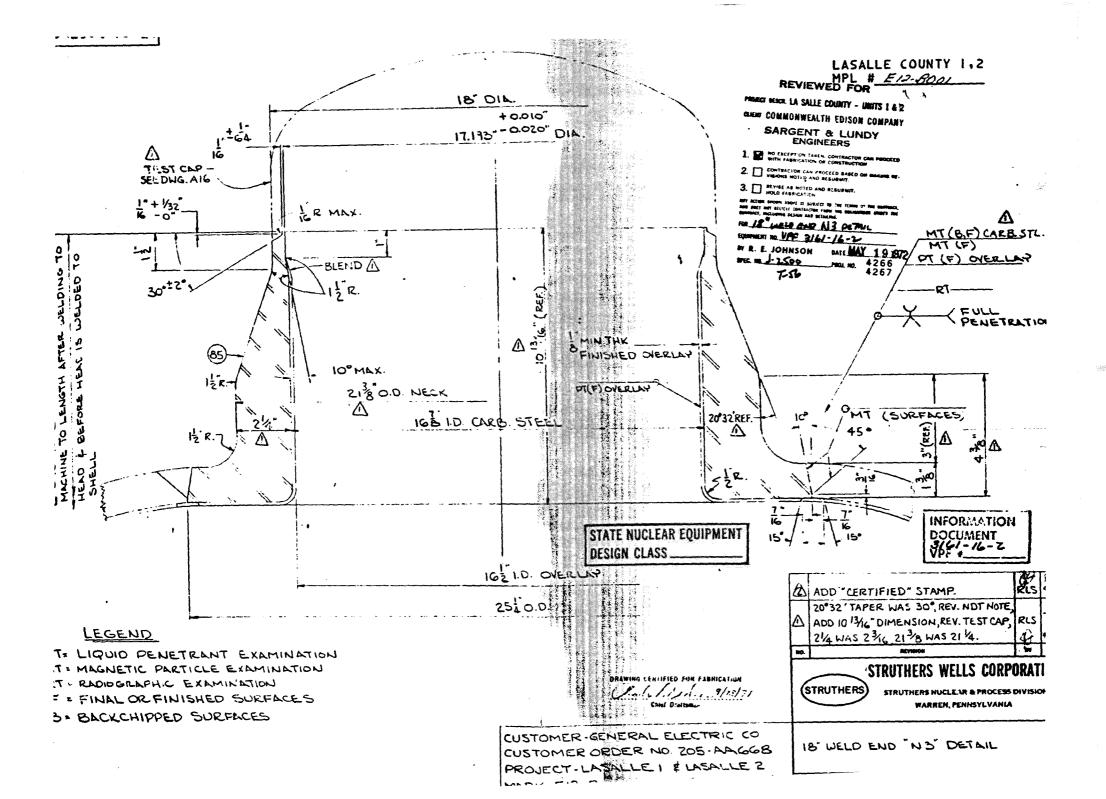

#### **Sketches and Drawings**

Residual Heat Removal Heat Exchanger 1B is shown on Struthers Wells Corporation drawing 1-71-09-3097103, Revision 9. This drawing was previously submitted to the NRC in the referenced letter on page 244 of Attachment 4. Weld RH-HX1B-1 is the head to nozzle weld associated with nozzle N3, and the weld is shown in quadrant C7 of the drawing. A plan view is shown in quadrant C8 of the drawing.

Details on the N3 nozzle on Residual Heat Removal Heat Exchanger 1B are shown on Struthers Wells Corporation drawing 1-71-04-30971C3, Revision 2, which is included in Attachment 2.