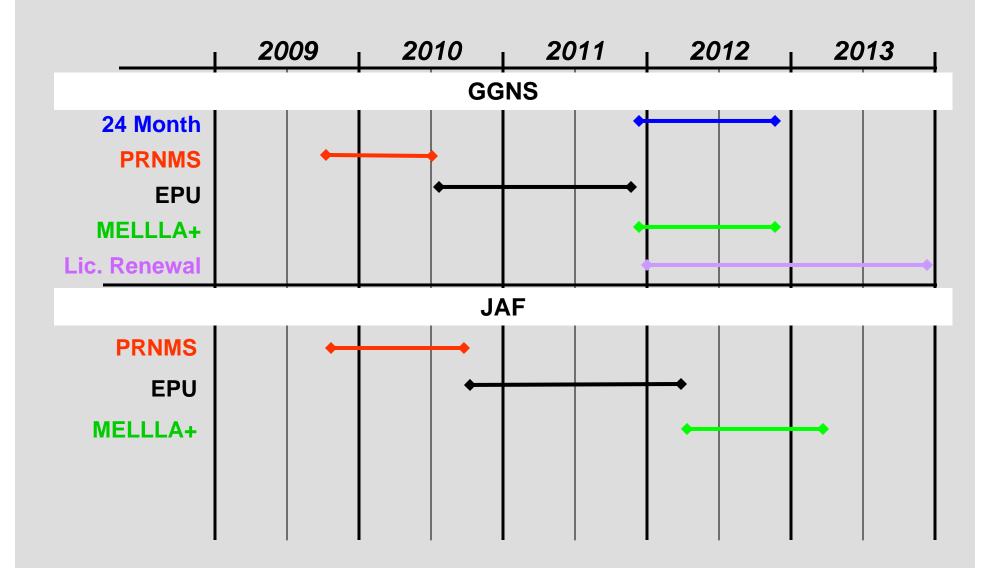

# **LAR Summary**

|                       | GGNS<br>15% | JAF<br>20% |  |  |
|-----------------------|-------------|------------|--|--|
| MWe Online            | 2012        | 2012       |  |  |
| 24-Month Cycle        | x           | current    |  |  |
| PRNMS                 | х           | X<br>X     |  |  |
| Extended Power Uprate | х           |            |  |  |
| MELLLA+               | х           | х          |  |  |
| License Renewal       | X           | current    |  |  |

## **LAR Summary**