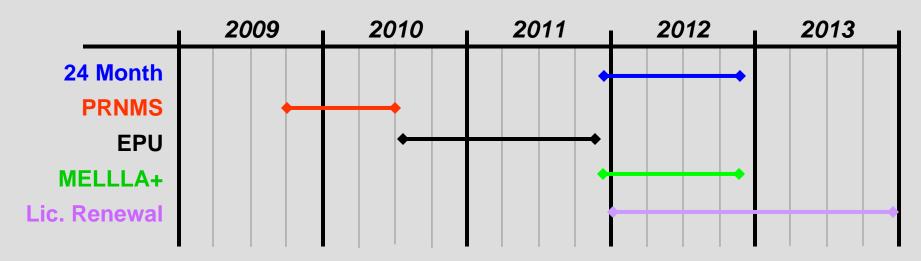

## **Proposed GGNS Timeline**

#### **Projected**

| <u>Submittal</u> | Submittal Date | NRC Review |  |  |
|------------------|----------------|------------|--|--|
| 24 Month         | Dec. 2011      | 12 Months  |  |  |
| PRNMS            | Oct. 2009      | 9 Months   |  |  |
| EPU              | July 2010      | 16 Months  |  |  |
| MELLLA+          | Dec. 2011      | 12 Months  |  |  |

#### **NRC Reviews**