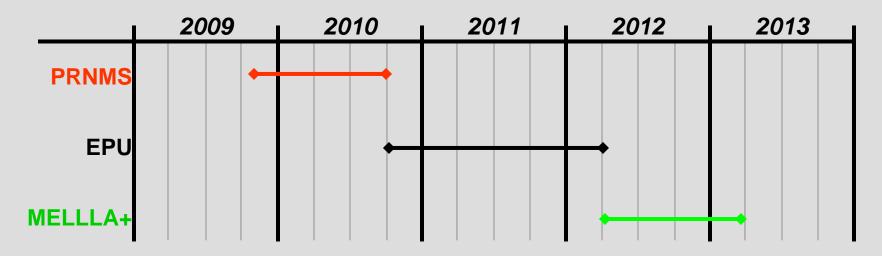

# **Proposed JAF Timeline**

#### **Projected**

| <u>Submittal</u> | Submittal Date | NRC Review |  |  |
|------------------|----------------|------------|--|--|
| PRNMS            | Nov. 2009      | 11 Months  |  |  |
| EPU              | Oct. 2010      | 18 Months  |  |  |
| MELLLA+          | April 2012     | 12 Months  |  |  |

#### **NRC Reviews**