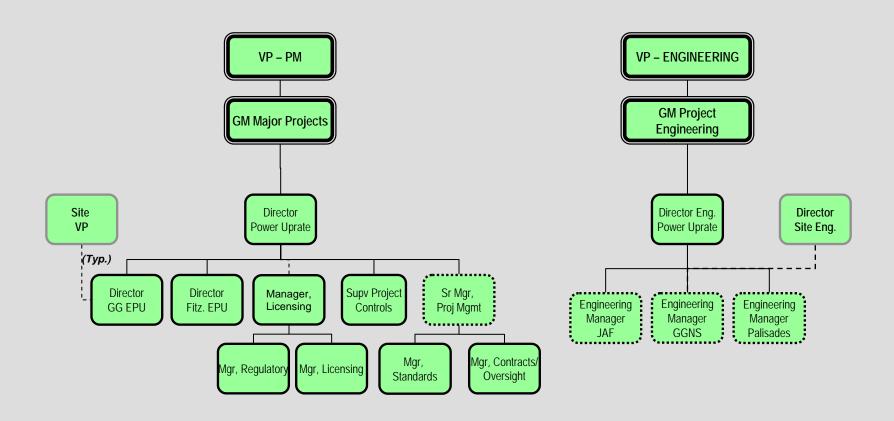

# **Entergy Power Uprate Project Planning**

March 31, 2009

## **Entergy Power Uprate Projects**

- Introductions
- Project Overview / Organization
- Licensing Goals
- Projected Submittal Schedules
- Topics of Interest
- Summary

## **Project Overview**

• Grand Gulf<sup>1</sup> 15% EPU OLTP Spring 2012

● James A. FitzPatrick<sup>2</sup> 20% EPU OLTP Fall 2012

Palisades3.3% SPU OLTPUnder study

<sup>&</sup>lt;sup>1</sup>Grand Gulf EPU project has not received final internal approvals and is presented here based on current projections and proposed timing.

<sup>2</sup>JAF EPU project has not received final internal approvals and is presented here based on current projections and proposed timing.

# Organization



## **Licensing Principles**

- NRR Office Instruction LIC-109
- NRC Review Standard RS-001
- Industry operating experience and lessons from recent submittals
- Approved Licensing Topical Reports
  - NEDC 33004 (CLTR)
  - NEDC 33410 (PRNM LTR)
  - NEDC 32410 (Stability LTR)
  - NEDC 33006 (MELLLA+ LTR)

# **LAR Summary**

|                       | GGNS<br>15% | JAF<br>20% |  |  |
|-----------------------|-------------|------------|--|--|
| MWe Online            | 2012        | 2012       |  |  |
| 24-Month Cycle        | x           | current    |  |  |
| PRNMS                 | х           | X<br>X     |  |  |
| Extended Power Uprate | х           |            |  |  |
| MELLLA+               | х           | х          |  |  |
| License Renewal       | X           | current    |  |  |

##