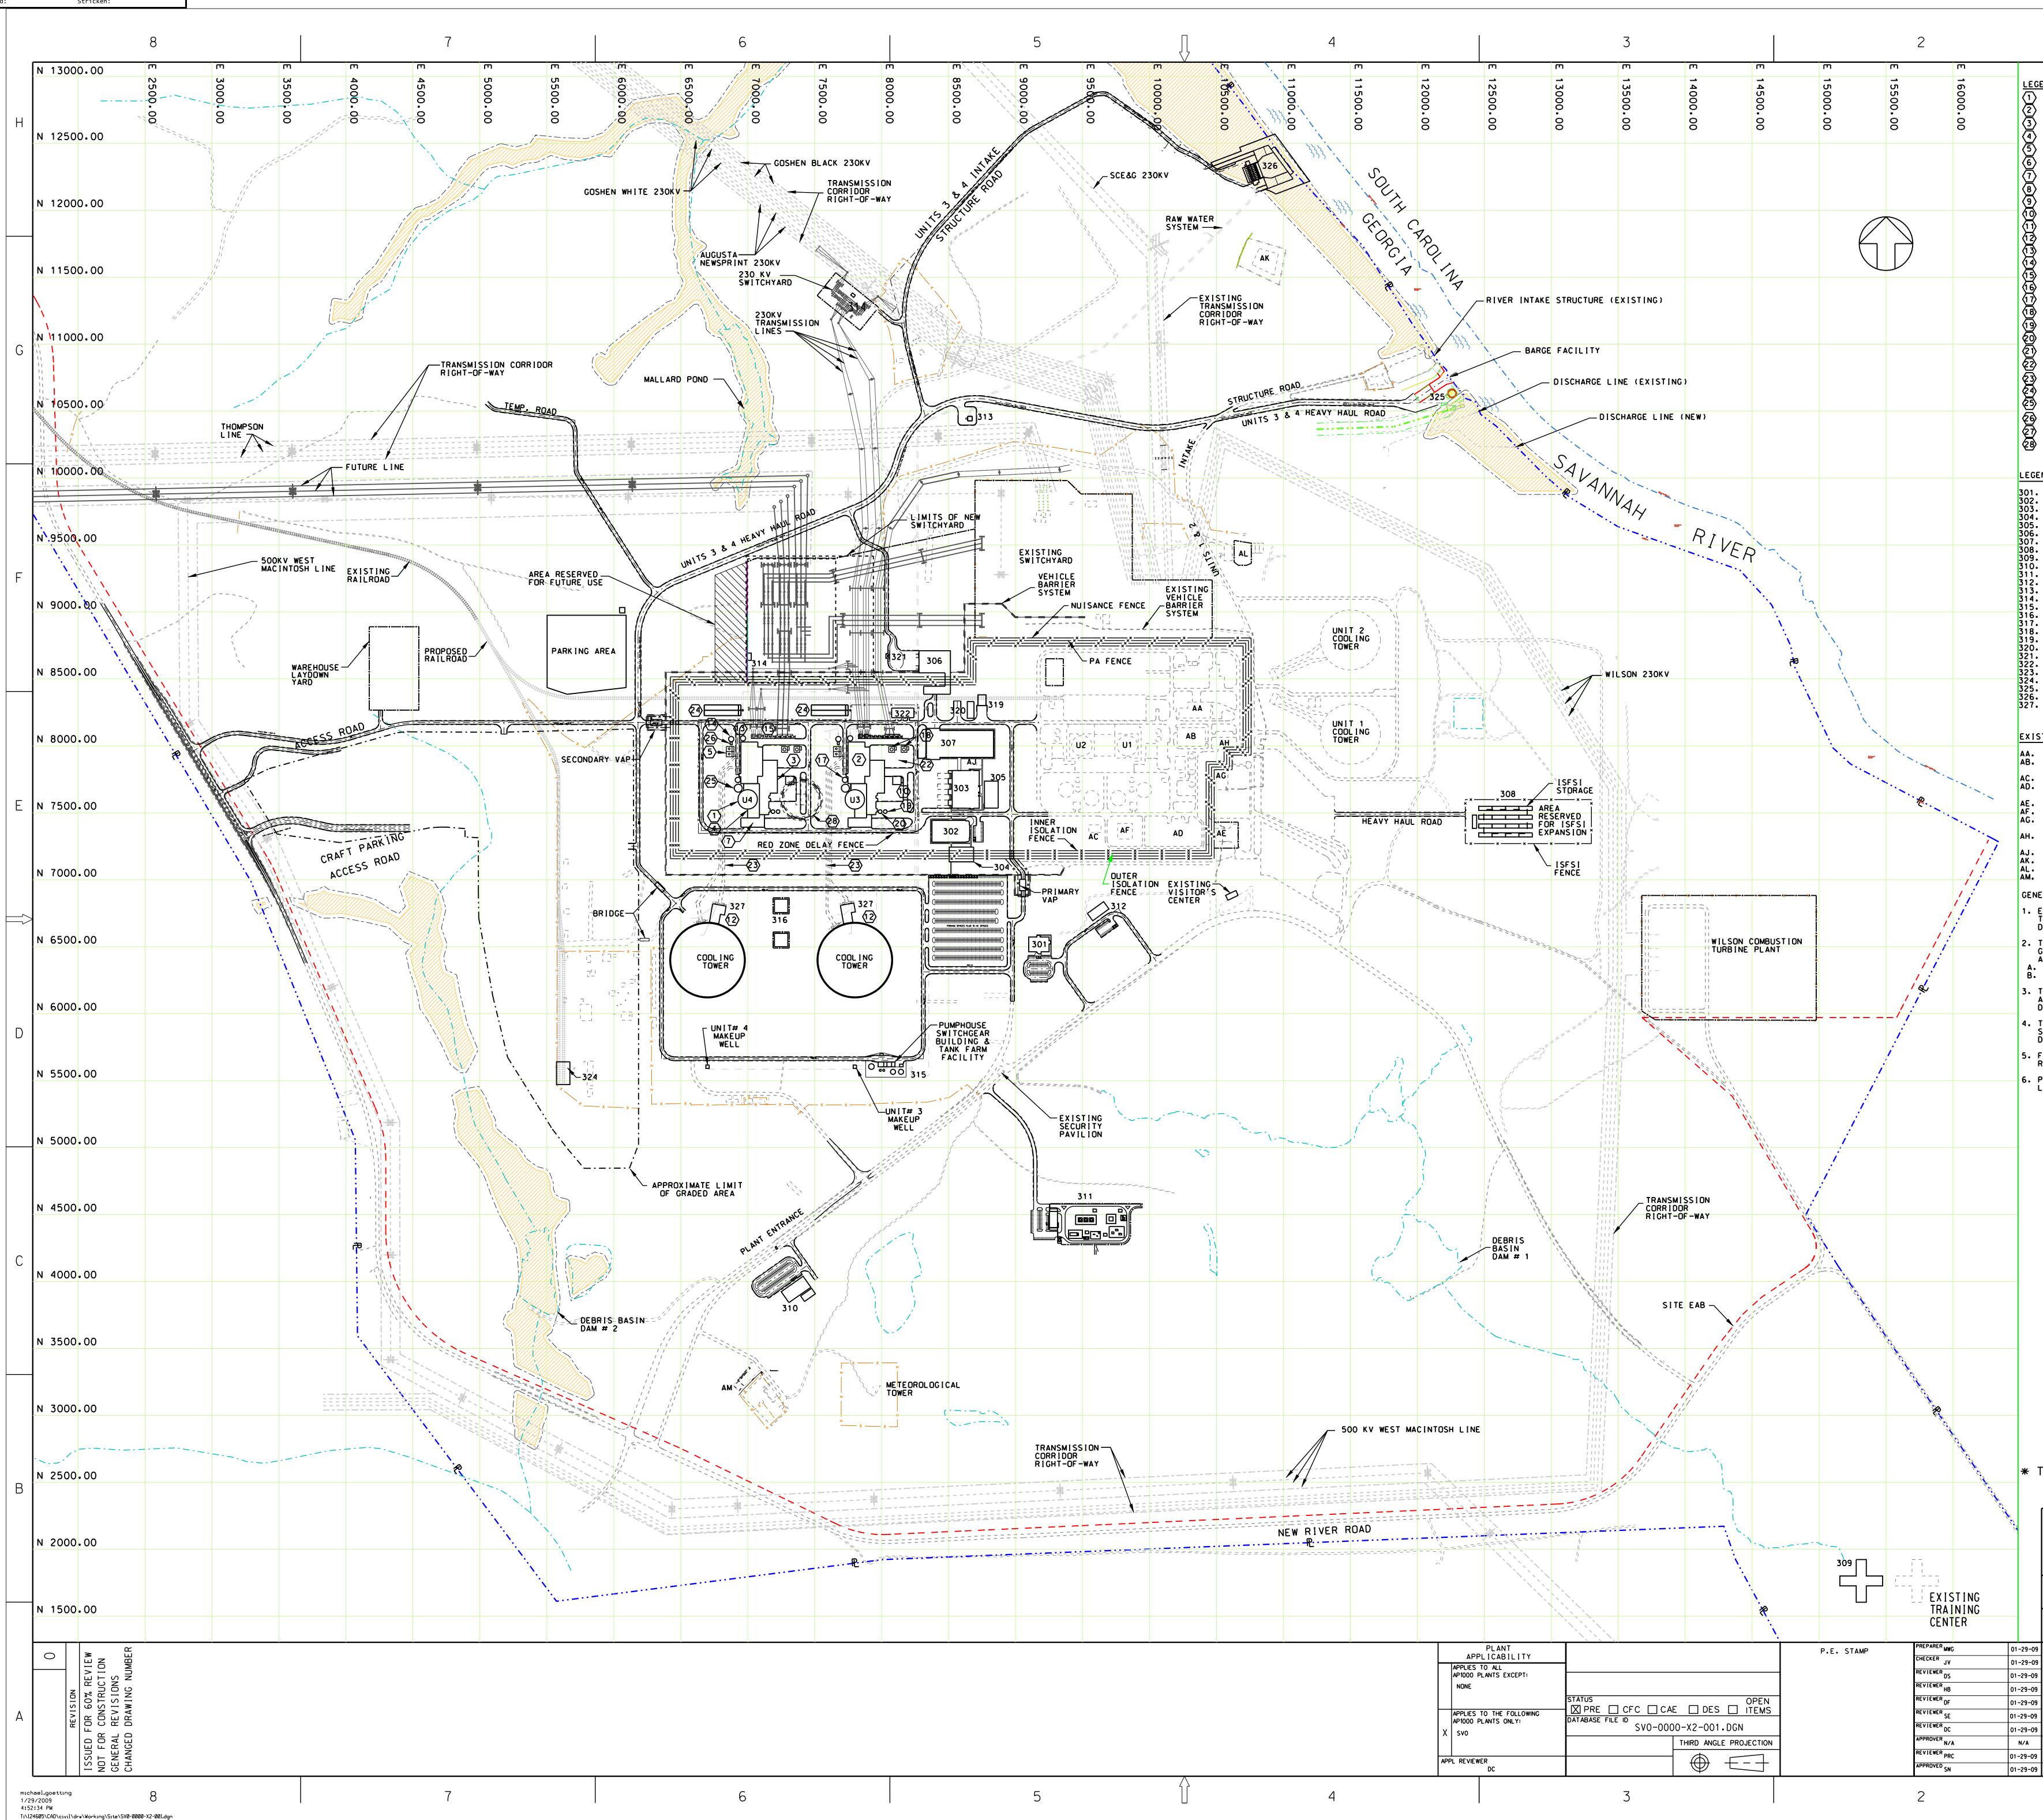

|                                                                                                                                                                                        | SNC000089                                                                                                                                                                                                                                                                                      |       |
|----------------------------------------------------------------------------------------------------------------------------------------------------------------------------------------|------------------------------------------------------------------------------------------------------------------------------------------------------------------------------------------------------------------------------------------------------------------------------------------------|-------|
| END: A                                                                                                                                                                                 | AP1000 BUILDINGS                                                                                                                                                                                                                                                                               |       |
| TURB                                                                                                                                                                                   | AINMENT/SHIELD BUILDING<br>INE BUILDING<br>< BUILDING                                                                                                                                                                                                                                          | Н     |
|                                                                                                                                                                                        | IARY BUILDING<br>COOLING TOWERS<br>JSED                                                                                                                                                                                                                                                        |       |
| RADWA<br>NOT L<br>NOT L                                                                                                                                                                |                                                                                                                                                                                                                                                                                                |       |
| NOT L<br>CWS 1                                                                                                                                                                         | NTAKE CANAL                                                                                                                                                                                                                                                                                    |       |
| FIRE                                                                                                                                                                                   | WATER/CLEAR WELL STORAGE TANK<br>WATER STORAGE TANK<br>SFORMER AREA                                                                                                                                                                                                                            |       |
| CONDE                                                                                                                                                                                  | INSATE STORAGE TANK<br>EL GENERATOR FUEL OIL STORAGE TANKS<br>NERALIZED WATER STORAGE TANK                                                                                                                                                                                                     |       |
| BORIC ACID STORAGE TANK<br>HYDROGEN STORAGE TANK AREA (LATER)<br>TURBINE BUILDING LAY DOWN AREA                                                                                        |                                                                                                                                                                                                                                                                                                | G     |
| CIRCL<br>WASTE<br>PASS                                                                                                                                                                 | JLATING WATER PIPE<br>WATER RETENTION BASIN<br>VE CONTAINMENT COOLING                                                                                                                                                                                                                          |       |
| DIESE<br>NOT L                                                                                                                                                                         | LĀRÝ WATER STORAGE TAŇK<br>EL -DRIVEN FIRE PUMP / ENCLOSURE<br>JSED<br>Y LIFT CRANE FOUNDATION                                                                                                                                                                                                 |       |
|                                                                                                                                                                                        | ERMANENT BUILDINGS                                                                                                                                                                                                                                                                             |       |
| ENGI<br>MAIN<br>PERS                                                                                                                                                                   | UTIVE BUILDING<br>NEERING AND ADMINISTRATION BUILDING<br>TENANCE SUPPORT BUILDING<br>ONNEL ACCESS POINT                                                                                                                                                                                        |       |
| CARG<br>WARE<br>ISFS<br>SIMU                                                                                                                                                           | UNICATION SUPPORT CENTER<br>O ACCESS PORTAL (CAP)<br>HOUSE<br>I STORAGE AREA<br>LATOR AND TRAINING FACILITIES                                                                                                                                                                                  |       |
| FIRE<br>NEW<br>BLOW                                                                                                                                                                    | ROCESSING FACILITY<br>TRAINING FACILITIES<br>VISITOR CENTER (NOT CURRENTLY IN SHAW'S SCOPE)<br>DOWN SUMP AND DECHLORINATION BUILDING<br>CH YARD CONTROL HOUSE                                                                                                                                  | F     |
| PUMP<br>BULK<br>OIL<br>DRY                                                                                                                                                             | HOUSE SWITCHGEAR BUILDING<br>GAS STORAGE FACILITY<br>STORAGE FACILITY*<br>ACTIVE WASTE BUILDING*                                                                                                                                                                                               |       |
| DRY<br>DIES<br>RADI                                                                                                                                                                    | TRANSFER FACILITY<br>STORAGE EOUIPMENT BUILDING<br>EL FUEL OFFLOADING STATION<br>OACTIVE MATERIAL&OUTAGE EOUIPMENT STORAGE BUILDING<br>USED                                                                                                                                                    |       |
| BARG<br>R I VE                                                                                                                                                                         | R STORAGE BUILDING<br>E SLIP AND WASTE WATER DISCHARGE STRUCTURE<br>R WATER INTAKE STRUCTURE<br>ING TOWER BASIN AND PUMP STATION                                                                                                                                                               |       |
|                                                                                                                                                                                        | BUILDINGS                                                                                                                                                                                                                                                                                      |       |
| SERV<br>PROJ<br>RADW                                                                                                                                                                   | TENANCE BUILDING (CONVERT TO SPECIALTY SHOP AREA)<br>ICE BUILDING (CONTRACTOR OVERFLOW, SPECIAL<br>ECTS, USE AS NECESSARY)<br>ASTE PROCESSING FACILITY<br>HOUSE (STORAGE AREA FOR LARGE EOUIPMENT,                                                                                             |       |
| OVER<br>RECE<br>RETI<br>ADMI                                                                                                                                                           | FLOW MATERIAL)<br>IVING WAREHOUSE (VENDOR STOCK AREA)<br>RED IN-PLACE RADWASTE SOLIDIFICATION BUILDING<br>NISTRATION BUILDING (MULTI-USE TRAINING.                                                                                                                                             | E     |
| PLAN<br>(IN-<br>COMM<br>EXIS                                                                                                                                                           | RACTOR WORK AREA)<br>IT ENTRY & SECURITY BUILDING (PESB)<br>ACTIVE - INTERMITTENT USE ONLY)<br>UNICATIONS BLDG. AND MICROWAVE TOWER<br>TING CEMETERY                                                                                                                                           |       |
|                                                                                                                                                                                        | TING SEWAGE TREATMENT PLANT<br>T WASTE OIL AND SAND BLAST STORAGE AREAS<br>NOTES                                                                                                                                                                                                               |       |
| OPOGR<br>DEPART                                                                                                                                                                        | NG TOPOGRAPHY REPRODUCED FROM ORIGINAL<br>APHY DRAWINGS PROVIDED BY THE ENGINEERING<br>MENT OF GEORGIA POWER CO., ATLANTA GEORGIA.                                                                                                                                                             | ,<br> |
| GRID SYSTEM". THE FOLLOWING FACTORS MAY BE<br>APPLIED TO OBTAIN THE STATE PLANE GRID SYSTEM:<br>Plant north + 1.135.000 = State Plane North<br>Plant East + 614.000 = State Plane East |                                                                                                                                                                                                                                                                                                |       |
| AS GEC<br>)ATUM                                                                                                                                                                        | ATE PLANE COORDINATES SYSTEM IS DEFINED<br>RGIA EAST NAD27 HORIZONTAL DATUM, VERTICAL<br>IS NGVD29.                                                                                                                                                                                            |       |
| SPECIF<br>DETAIL                                                                                                                                                                       | ISSION TOWER LOCATIONS ARE PRELIMINARY.<br>IC LOCATIONS WILL BE DETERMINED DURING<br>ED DESIGN.<br>INSTRUCTION FACILITIES BUILDING LOCATIONS                                                                                                                                                   | D     |
| REFER TO DRAWING ND. SVO-0000-X2-002.<br>PERMANENT BUILDING NOTED WITH (*) WILL BE LOCATED<br>ATER WHEN ADDITIONAL INFORMATION IS AVAILABLE.                                           |                                                                                                                                                                                                                                                                                                |       |
|                                                                                                                                                                                        |                                                                                                                                                                                                                                                                                                |       |
|                                                                                                                                                                                        | LEGEND<br>PROPOSED SHOULDER<br>PROPOSED EDGE OF ROAD                                                                                                                                                                                                                                           |       |
|                                                                                                                                                                                        | =       =       =       EXISTING ROAD          R.O.W EASEMENT          SITE EAB                                                                                                                                                                                                                |       |
|                                                                                                                                                                                        | PROPERTY LINE       PONDS/STREAMS       EXISTING FENCE                                                                                                                                                                                                                                         |       |
|                                                                                                                                                                                        | - · · · · · · · · · · · · · · · · · · ·                                                                                                                                                                                                                                                        | С     |
| _                                                                                                                                                                                      | PROPOSED TOWERS WE TLANDS                                                                                                                                                                                                                                                                      |       |
|                                                                                                                                                                                        | 50' WETLANDS BUFFER ZONE                                                                                                                                                                                                                                                                       |       |
|                                                                                                                                                                                        | 400' 0 400' 800'                                                                                                                                                                                                                                                                               |       |
|                                                                                                                                                                                        | SCALE: 1"=400'                                                                                                                                                                                                                                                                                 |       |
| THIS DRAWING SUPERSEDES SVO-G1-X2-001                                                                                                                                                  |                                                                                                                                                                                                                                                                                                |       |
| SAFE                                                                                                                                                                                   | ETY CLASSIFICATION: E                                                                                                                                                                                                                                                                          | В     |
| INC.<br>COP                                                                                                                                                                            | DOCUMENT CONTAINS PROPRIETARY INFORMATION OF STONE & WEBSTER<br>AND IS TO BE RETURNED UPON REQUEST. IT'S CONTENTS MAY NOT BE<br>IED. DISCLOSED TO THIRD PARTIES. OR USED FOR OTHER THAN THE<br>RESS PURPOSE FOR WHICH IT HAS BEEN PROVIDED WITHOUT WRITTEN<br>CONSENT OF STONE & WEBSTER. INC. |       |
| 94                                                                                                                                                                                     |                                                                                                                                                                                                                                                                                                |       |
|                                                                                                                                                                                        | SOUTHERNARY ADVANCED PASSIVE LIGHT WATER REACTOR                                                                                                                                                                                                                                               |       |
|                                                                                                                                                                                        | GTLE ELECTRIC GENERATING PLANT                                                                                                                                                                                                                                                                 |       |
| PERMANENT BUILDINGS AND FACILITIES<br>SITE PLAN                                                                                                                                        |                                                                                                                                                                                                                                                                                                |       |
| size o                                                                                                                                                                                 | WG NO. SV0-0000-X2-001 0                                                                                                                                                                                                                                                                       | А     |
| DATE 01                                                                                                                                                                                | -29-09 SCALE 1" = 400' WEIGHT N/A SHEET 1 OF 1                                                                                                                                                                                                                                                 |       |
|                                                                                                                                                                                        |                                                                                                                                                                                                                                                                                                |       |