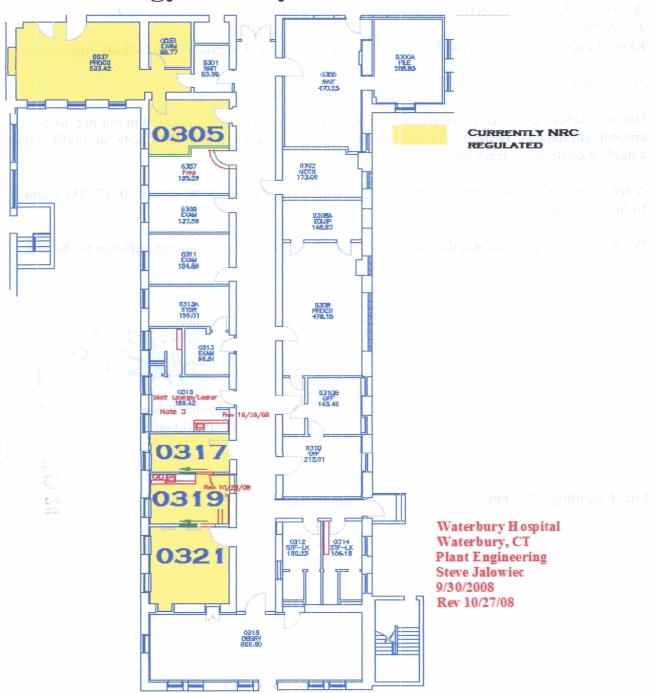

**475** Allendale Road

King of **Prussia**, PA **19406-1415** 

03001251

REFERENCE: License # 06-02406-01 Amendment

To **Whom** It May Concern:

Due to financial considerations, we cannot expand our room 0305 as indicated in our previous amendment request. Therefore we request the re-establishment of room 0305, without modification, as a nuclear cardiology stress lab.

After receipt of this amendment, we will submit an additional request to remove 0317, 0319, and 0321 from our license.

We regret any inconvenience this has caused, and thank you for your prompt attention to this matter.

## 1. Changes needed to the NRC license:

A. Original Room 0305 to be re-commissioned as the nuclear cardiology stress lab as shown.