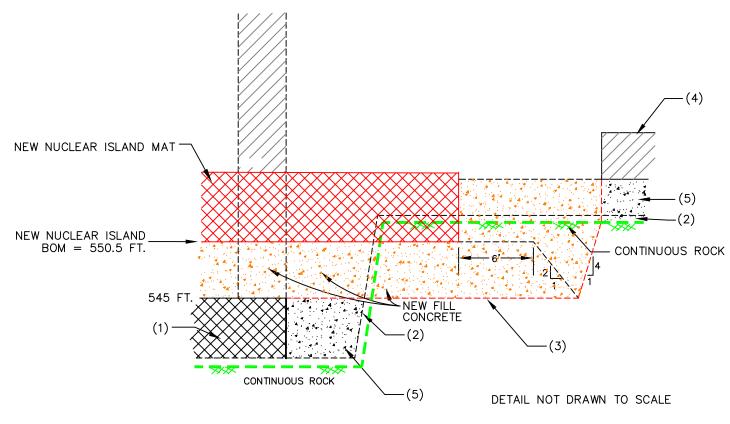

NOTES:

TOM = TOP OF MAT ELEVATION

BOM = BOTTOM OF MAT ELEVATION

CNS = CHEROKEE NUCLEAR STATION

## EXPLANATION

- (1) CNS REACTOR BUILDING MAT.
- (2) CNS FOUNDATION MAT DRAIN CHANNELS.
- (3) CUT OUT THE CNS AUXILIARY BUILDING MAT, FILL CONCRETE, AND SOUND ROCK AND REPLACE WITH NEW FILL CONCRETE.
- (4) CNS AUXILIARY BUILDING MAT REMOVED FOR NEW NUCLEAR ISLAND SUPPORT ZONE.
- (5) CNS FILL CONCRETE.

REFERENCE: CNS PSAR FIGURE 2.4.13-1 "TYPICAL DETAIL FOR DRAIN HOLES" AND PLAN.

DETAIL 3

## WILLIAM STATES LEE III NUCLEAR STATION UNITS 1 & 2

Cherokee Nuclear Station
Foundation Drainage and Lee Nuclear
Station Nuclear Island-Detail 3
Rev 1

FIGURE 2.5.4-244d