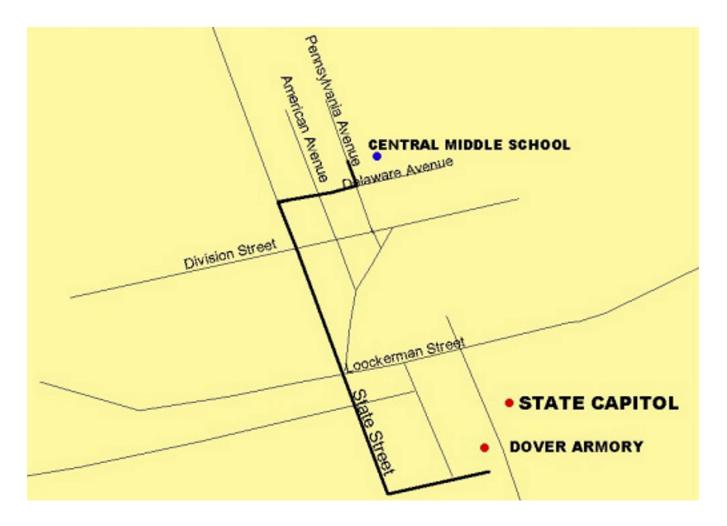

# ATTACHMENT SOP 1300-B11 COLONEL JOHN HASLET ARMORY DOVER TO DOVER CENTRAL MIDDLE SCHOOL

EXIT NORTH TO ALTERNATE ROUTE 13 (STATE STREET). PROCEED NORTH ON STATE STREET AND MAKE A RIGHT ONTO DELAWARE AVENUE. PROCEED EAST ON DELAWARE AVENUE TO DOVER CENTRAL MIDDLE SCHOOL. TRAVEL DISTANCE APPROXIMATELY 1.5 MILES.