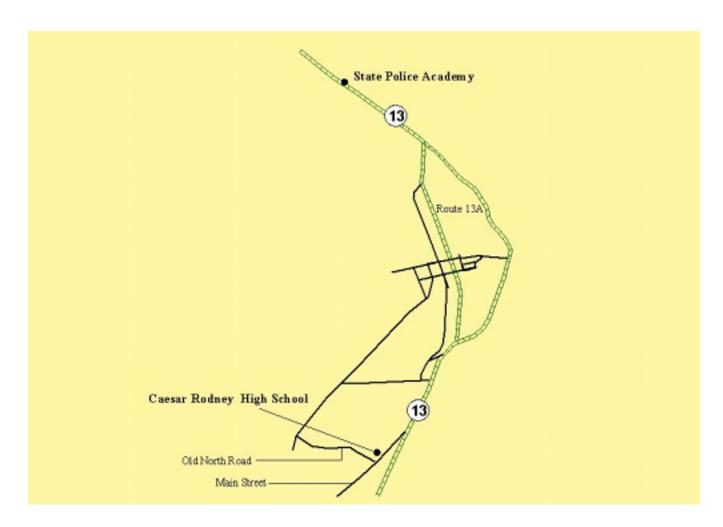

# ATTACHMENT SOP 1300-B20 DELAWARE STATE POLICE ACADEMY TO CAESAR RODNEY HIGH SCHOOL

TURN RIGHT ON ROUTE 13 SOUTH, PROCEED SOUTH PAST RODNEY VILLAGE SHOPPING CENTER TO ALTERNATE 13 (MAIN STREET). BEAR RIGHT AND TRAVEL TWO BLOCKS TO LIGHT A OLD NORTH ROAD. TURN RIGHT A LIGHT. CAESAR RODNEY HIGH SCHOOL IS ON THE RIGHT. TRAVEL DISTANCE APPROXIMATELY 4 MILES.