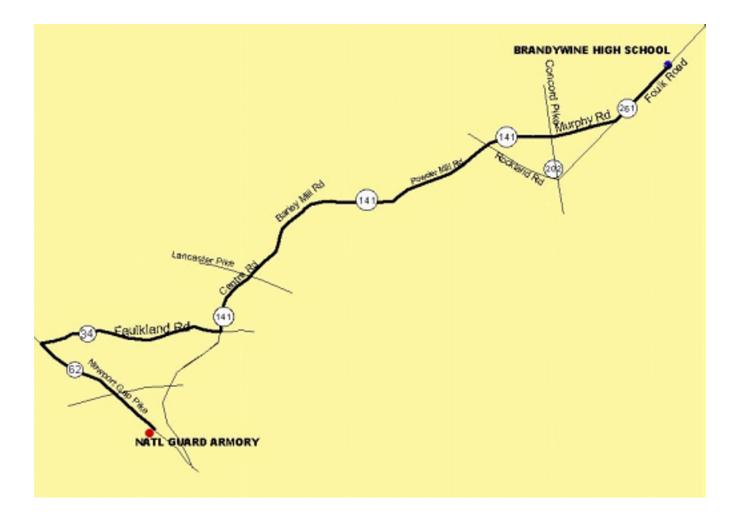

# ATTACHMENT SOP 1300-B15 STATE HEADQUARTERS AND NATIONAL GUARD ARMORY MARSHALLTON TO BRANDYWINE HIGH SCHOOL

TAKE ROUTE 62 NORTH (NEWPORT GAP PIKE) TO ROUTE 34. TRAVEL EAST, ALONG ROUTE 34 TO ROUTE 141. TRAVEL NORTH ON ROUTE 141 TO FOULK ROAD (ROUTE 261). TRAVEL NORTH ALONG FOULK ROAD TO BRANDYWINE HIGH SCHOOL. TRAVEL DISTANCE APPROXIMATELY 10 MILES.