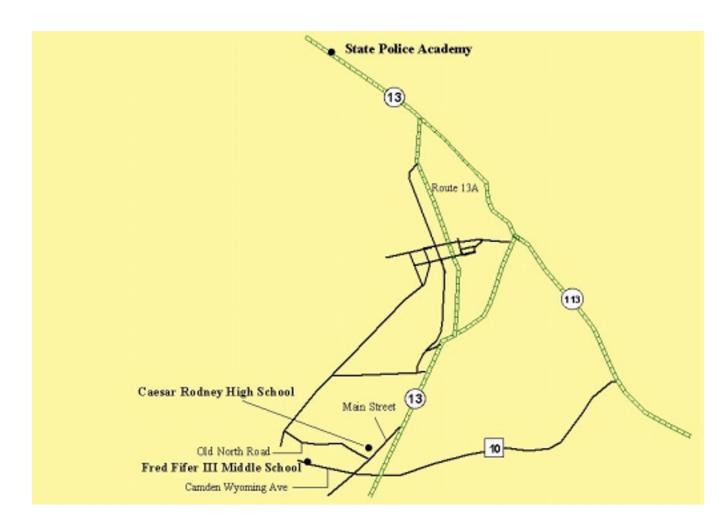

# ATTACHMENT SOP 1300-B21 DELAWARE STATE POLICE ACADEMY TO FRED FIFER III MIDDLE SCHOOL

TRAVEL SOUTH ALONG ROUTE 13 TO ROUTE 10. MAKE RIGHT ON ROUTE 10 AND PROCEED WEST TO FRED FIFER III MIDDLE SCHOOL. TRAVEL DISTANCE APPROXIMATELY 7 MILES.