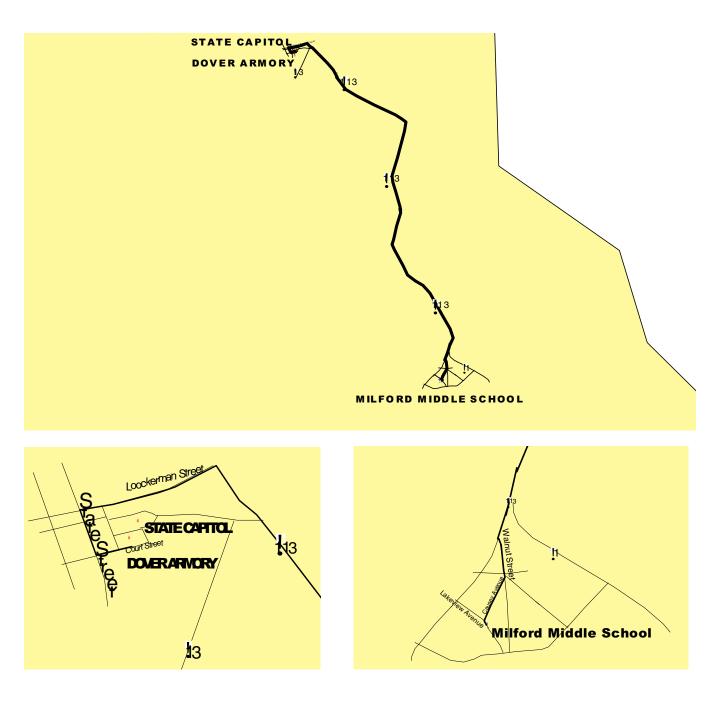

# ATTACHMENT SOP 1300-B14 COLONEL JOHN HASLET ARMORY DOVER TO MILFORD MIDDLE SCHOOL

EXIT NORTH TO STATE STREET (ALTERNATE ROUTE 13) AND MAKE A RIGHT ONTO LOCKERMAN STREET. TRAVEL EAST ON LOCKERMAN STREET TO ALTERNATE ROUTE 113. PROCEED SOUTH ON ALTERNATE ROUTE 113. PROCEED SOUTH ON ALTERNATE ROUTE 113 TO WALNUT STREET. TRAVEL SOUTH ON WALNUT AND THEN PROCEED WEST ONTO CAUSEY AVENUE. PROCEED ON CAUSEY AVENUE TO SOUTH ON LAKEVIEW AVENUE TO MILFORD MIDDLE SCHOOL. TRAVEL DISTANCE APPROXIMATELY 25 MILES.