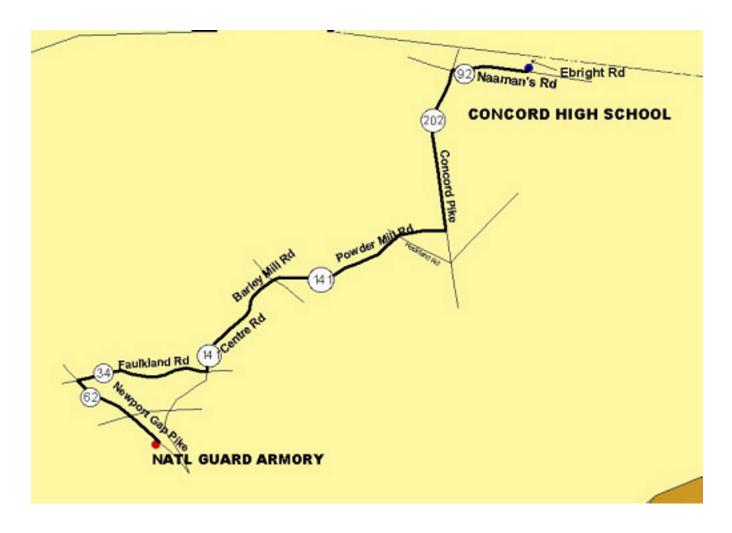

# ATTACHMENT SOP 1300-B16 STATE HEADQUARTERS AND NATIONAL GUARD ARMORY MARSHALLTON TO CONCORD HIGH SCHOOL

TAKE ROUTE 62 NORTH (NEWPORT GAP PIKE) TO ROUTE 34. TRAVEL EAST, ALONG ROUTE 34 TO ROUTE 141. TRAVEL NORTH, ON ROUTE 141 TO ROUTE 202. TRAVEL NORTH ON 202 TO NAAMANS ROAD (ROUTE 92). TRAVEL EAST ON NAAMANS ROAD TO EBRIGHT ROAD. MAKE A LEFT ON EBRIGHT ROAD AND PROCEED TO CONCORD HIGH SCHOOL. TRAVEL DISTANCE APPROXIMATELY 12 MILES.