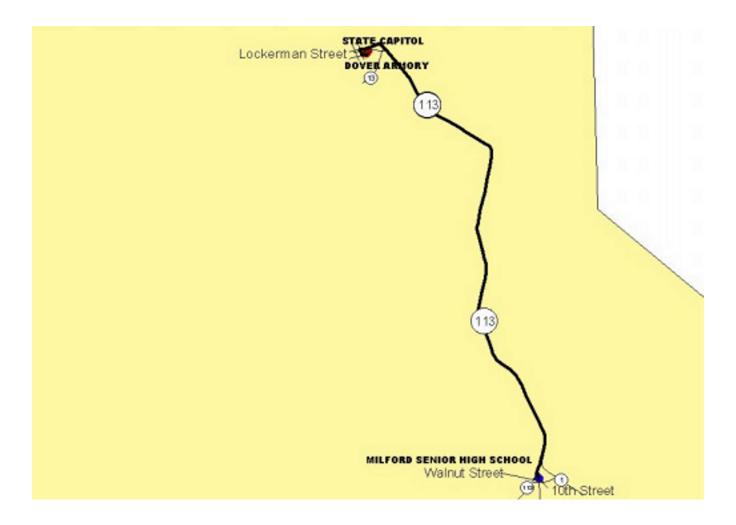

# ATTACHMENT SOP 1300-B13 COLONEL JOHN HASLET ARMORY DOVER TO MILFORD SENIOR HIGH SCHOOL

EXIT NORTH TO STATE STREET (ALTERNATE ROUTE 13) AND MAKE A LEFT ONTO LOCKERMAN STREET. TRAVEL EAST ON LOCKERMAN STREET TO ALTERNATE ROUTE 113. PROCEED SOUTH ON ALTERNATE ROUTE 113 TO WALNUT STREET. TRAVEL SOUTH ON WALNUT AND THEN PROCEED EAST ON 10TH STREET TO MILFORD SENIOR HIGH SCHOOL. TRAVEL DISTANCE APPROXIMATELY 20 MILES.