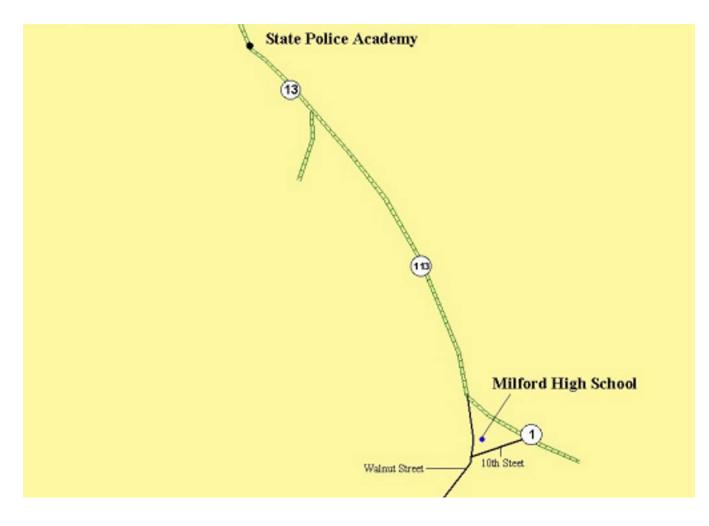

### ATTACHMENT SOP 1300-B24 DELAWARE STATE POLICE ACADEMY TO MILFORD HIGH SCHOOL

TRAVEL ON ROUTE 13 SOUTH TO ROUTE 113. PROCEED SOUTH ON ROUTE 113 TO ROUTE 1. TAKE ROUTE 1 SOUTH DOWN TO MILFORD HIGH SCHOOL. TRAVEL DISTANCE APPROXIMATELY 24 MILES.