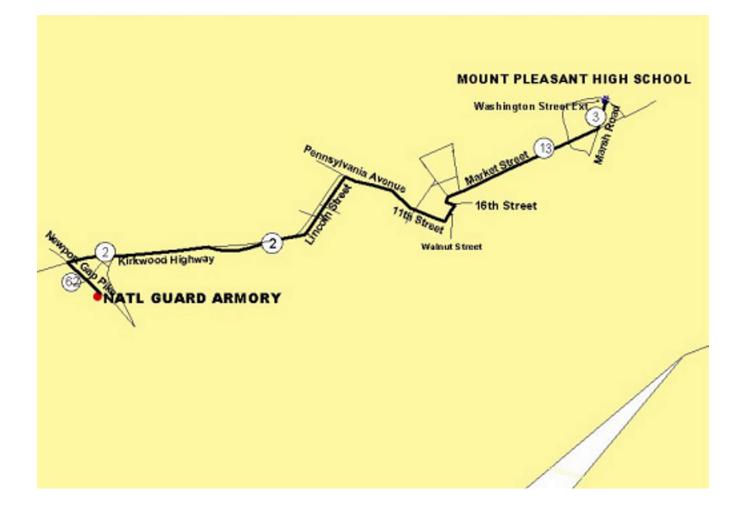

#### ATTACHMENT SOP 1300-B17 STATE HEADQUARTERS AND NATIONAL GUARD ARMORY MARSHALLTON TO MT. PLEASANT HIGH SCHOOL

TAKE ROUTE 62 NORTH TO ROUTE 2 EAST TO LINCOLN STREET. TRAVEL NORTH ON LINCOLN STREET TO PENNSYLVANIA AVENUE. MAKE A RIGHT ON PENNSYLVANIA AVENUE DOWN TO 10TH STREET. TRAVEL ALONG 11TH STREET TO NORTH WALNUT STREET AND MAKE A LEFT. TRAVEL ON WALNUT STREET UP TO 16TH AND ONTO MARKET STREET (BUSINESS ROUTE 13). TRAVEL EAST ON MARKET STREET TO ROUTE 3 (MARSH ROAD). HEAD NORTH ON MARSH ROAD TO WASHINGTON STREET EXTENSION. TURN RIGHT AND PROCEED TO MOUNT PLEASANT HIGH SCHOOL. TRAVEL DISTANCE APPROXIMATELY 7 MILES.