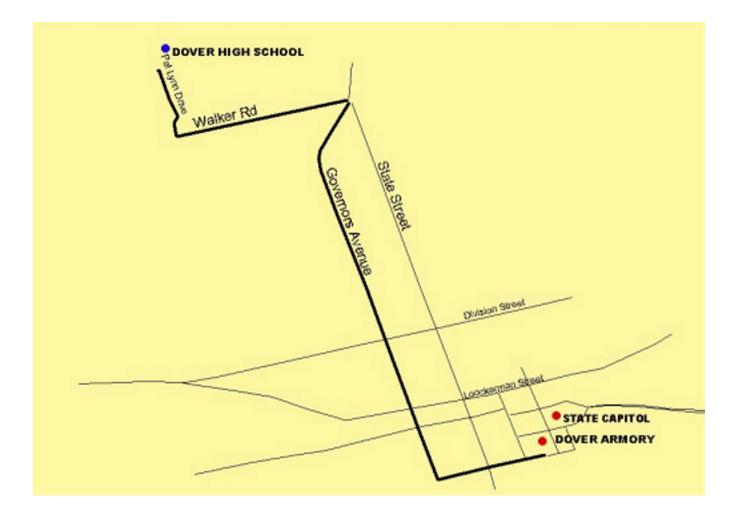

# ATTACHMENT SOP 1300-B12 COLONEL JOHN HASLET ARMORY DOVER TO DOVER HIGH SCHOOL

EXIT NORTH TO ALTERNATE ROUTE 13 (STATE STREET). PROCEED NORTH ON STATE STREET AND MAKE A LEFT ONTO WALKER ROAD. PROCEED EAST ON WALKER ROAD TO DOVER HIGH SCHOOL ON RIGHT. TRAVEL DISTANCE APPROXIMATELY 1.5 MILES.