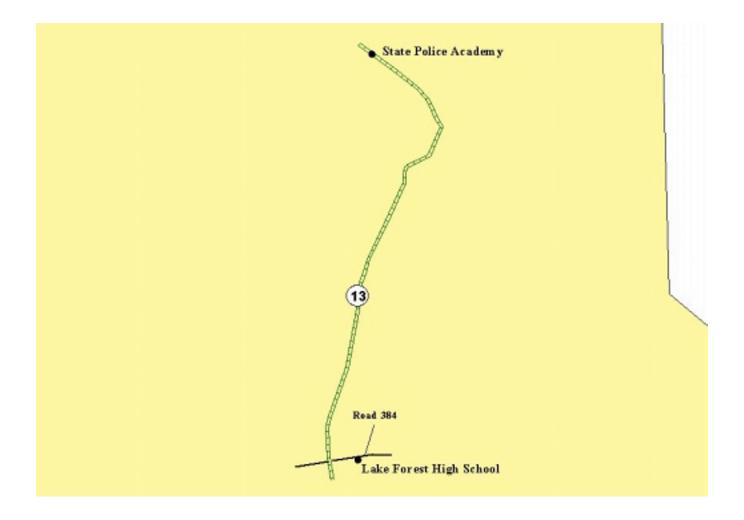

# ATTACHMENT SOP 1300-B19 DELAWARE STATE POLICE ACADEMY TO LAKE FOREST HIGH SCHOOL

TRAVEL ALONG ROUTE 13 SOUTH TO ROUTE 384. THEN TRAVEL EAST FOR 3/4 MILE ALONG ROUTE 384 TO LAKE FOREST HIGH SCHOOL LOCATED JUST BEYOND FELTON. TRAVEL DISTANCE APPROXIMATELY 16 MILES.