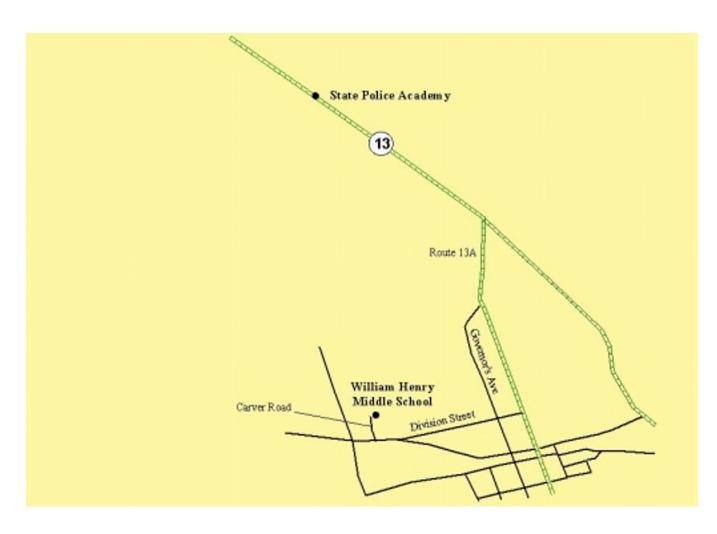

# ATTACHMENT SOP 1300-B22 DELAWARE STATE POLICE ACADEMY TO WILLIAM HENRY MIDDLE SCHOOL

TRAVEL SOUTH ALONG ROUTE 13 TO GOVERNORS AVENUE (ROUTE. 13A). TAKE GOVERNORS AVENUE SOUTH TO DIVISION STREET (ROUTE. 8). TAKE DIVISION STREET WEST TO FOREST STREET. PROCEED WEST TO DOVER ELEMENTARY SCHOOL ON RIGHT. TURN RIGHT IN DRIVEWAY TO WILLIAM HENRY MIDDLE SCHOOL. TRAVEL DISTANCE APPROXIMATELY 4 MILES.