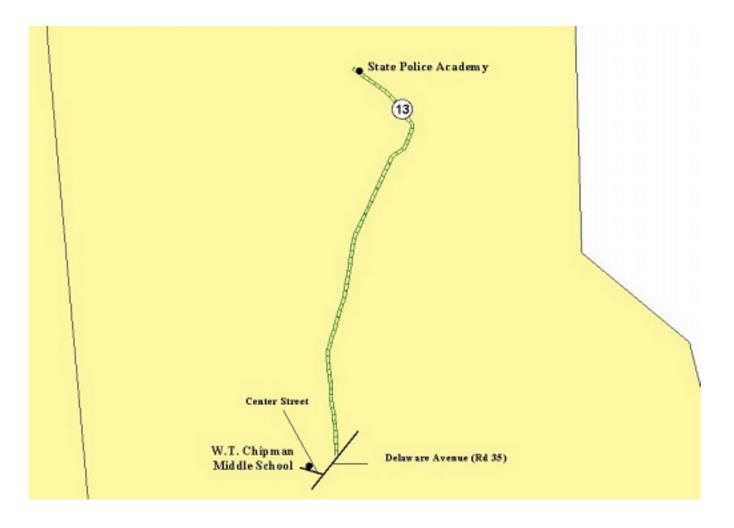

# ATTACHMENT SOP 1300-B18 DELAWARE STATE POLICE ACADEMY TO W. T. CHIPMAN MIDDLE SCHOOL

TRAVEL ALONG ROUTE 13 SOUTH TO DELAWARE AVENUE (ROAD 35) IN HARRINGTON. TAKE DELAWARE AVENUE WEST TO CENTER STREET (ROUTE 275). PROCEED WEST ALONG CENTER STREET TO W. T. CHIPMAN JUNIOR HIGH SCHOOL. TRAVEL DISTANCE APPROXIMATELY 19 MILES.