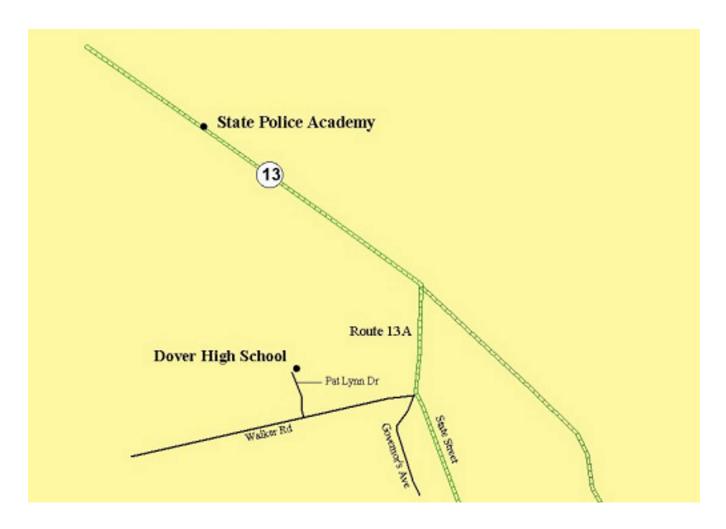

### ATTACHMENT SOP 1300-B23 DELAWARE STATE POLICE ACADEMY TO DOVER HIGH SCHOOL

TAKE ROUTE 13 SOUTH TO ROUTE 13A. TURN RIGHT ON WALKER ROAD TO DOVER HIGH SCHOOL. TRAVEL DISTANCE APPROXIMATELY 3 MILES.