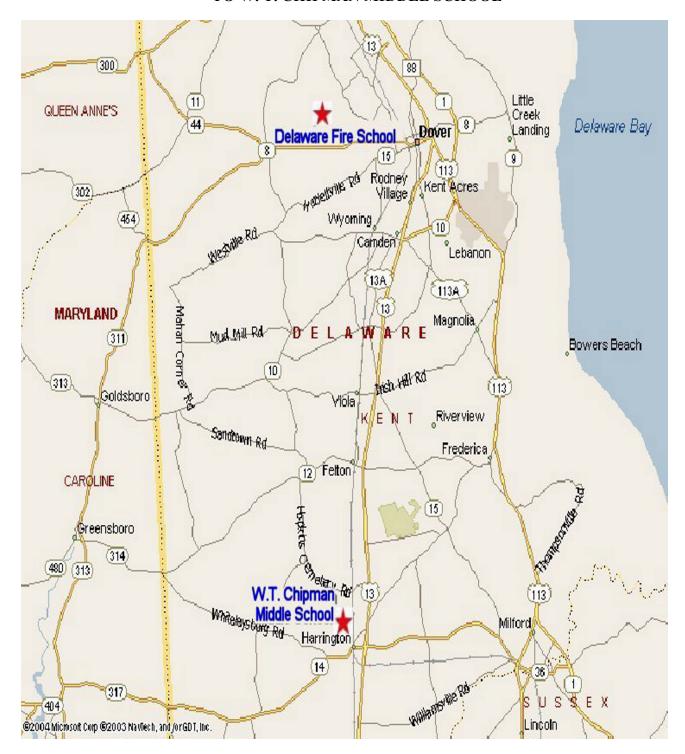

## ATTACHMENT SOP 1300-C12 DELAWARE STATE FIRE SCHOOL TO W. T. CHIPMAN MIDDLE SCHOOL

TRAVEL EAST ON CHESTNUT GROVE ROAD (ROAD 158). TURN RIGHT ONTO KENTON ROAD (ROAD 104). TURN LEFT ONTO COLLEGE ROAD (ROAD 99), THEN RIGHT ONTO ROUTE 13 SOUTH. TRAVEL ALONG ROUTE 13 SOUTH TO DELAWARE AVENUE (ROAD 35) IN HARRINGTON. TAKE DELAWARE AVENUE WEST TO CENTER STREET (ROUTE 275). PROCEED WEST ALONG CENTER STREET TO W. T. CHIPMAN MIDDLE SCHOOL. TRAVEL DISTANCE APPROXIMATELY 22 MILES.