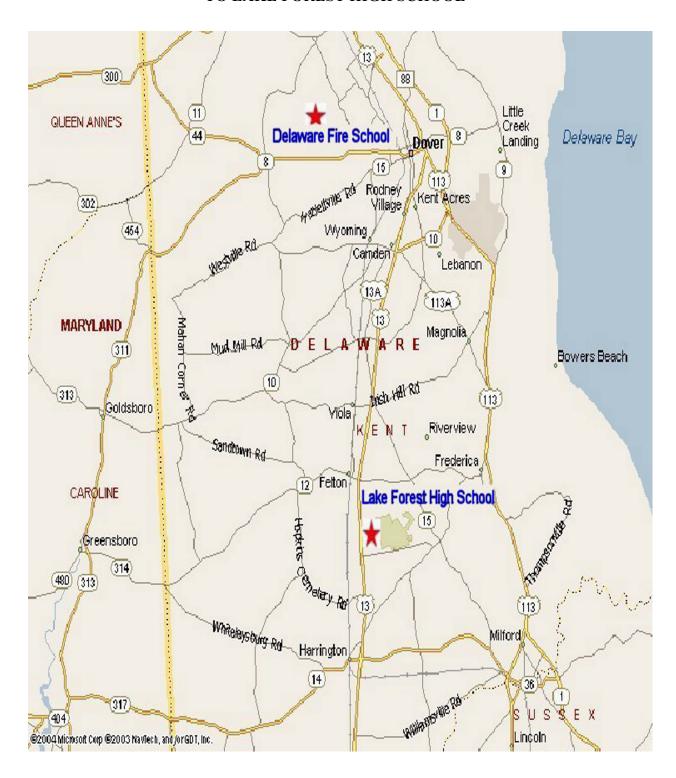

## ATTACHMENT SOP 1300-C13 DELAWARE STATE FIRE SCHOOL TO LAKE FOREST HIGH SCHOOL

TRAVEL EAST ON CHESTNUT GROVE ROAD (ROAD 158). TURN RIGHT ONTO KENTON ROAD (ROAD 104). TURN LEFT ONTO COLLEGE ROAD (ROAD 99), THEN RIGHT ONTO ROUTE 13 SOUTH. TRAVEL ALONG ROUTE 13 SOUTH TO ROUTE 384. THEN TRAVEL EAST FOR 3/4 MILE ALONG ROUTE 384 TO LAKE FOREST HIGH SCHOOL LOCATED JUST BEYOND FELTON. TRAVEL DISTANCE APPROXIMATELY 17 MILES.