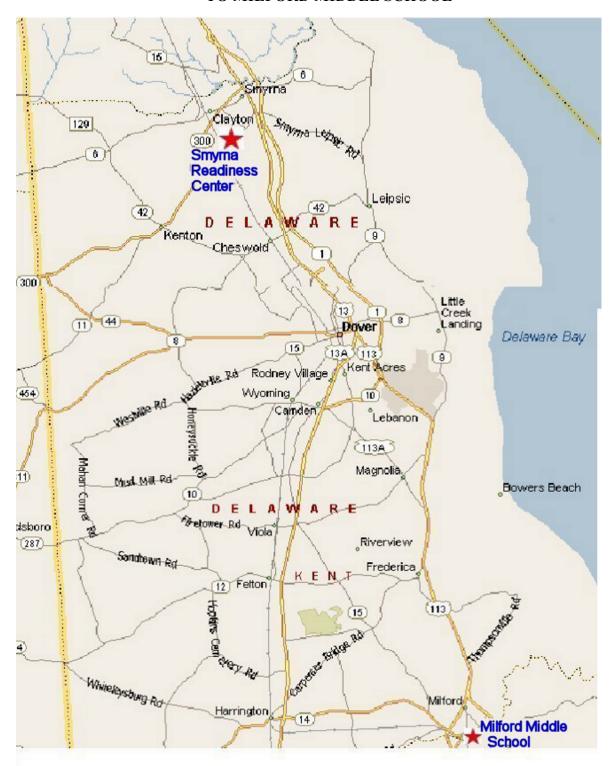

## ATTACHMENT SOP 1300-C11 SMYRNA READINESS CENTER, SMYRNA TO MILFORD MIDDLE SCHOOL

EXIT SMYRNA READINESS CENTER, TURNING LEFT ONTO ARTISAN DRIVE. TURN RIGHT ONTO WHEATLEYS POND ROAD (ROUTE 300). TRAVEL EAST ON ROUTE 300 TO ROUTE 13 SOUTH. FOLLOW ROUTE 13 SOUTH TO SOUTH SMYRNA ENTRANCE TO ROUTE 1 SOUTH. TRAVEL ROUTE 1 SOUTH TO MILFORD. BEAR RIGHT TO EXIT ROUTE 1 AND TAKE ROUTE 113 SOUTH. FOLLOW ROUTE 113 SOUTH TO LAKEVIEW AVENUE (ROUTE 36). TURN LEFT ONTO LAKEVIEW AVENUE. MILFORD MIDDLE SCHOOL IS ON THE RIGHT. TRAVEL DISTANCE APPROXIMATELY 35 MILES.