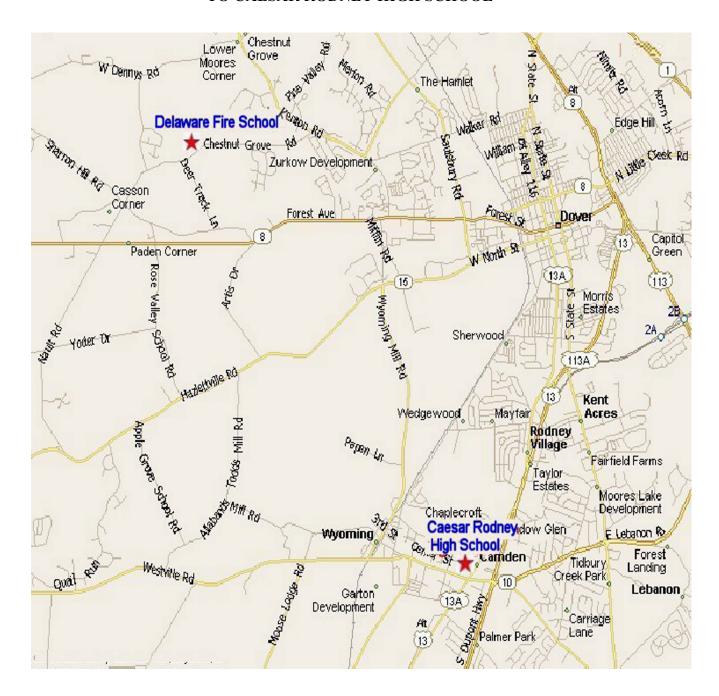

## ATTACHMENT SOP 1300-C14 DELAWARE STATE FIRE SCHOOL TO CAESAR RODNEY HIGH SCHOOL

TRAVEL EAST ON CHESTNUT GROVE ROAD (ROAD 158). TURN RIGHT ONTO KENTON ROAD (ROAD 104). CONTINUE SOUTH ON KENTON ROAD TO FORREST STREET (ROUTE 8). TURN RIGHT ONTO FORREST STREET, THEN LEFT ONTO MIFFLIN ROAD (ROAD 196). AT END OF MIFFLIN ROAD, TURN RIGHT ONTO HAZLETTVILLE ROAD (ROUTE 15). TURN LEFT ONTO WYOMING MILL ROAD, FOLLOWING ROUTE 15 PAST SCHUTTE PARK TO WYOMING. TURN LEFT ONTO FRONT STREET AND GO PAST

W.B. SIMPSON ELEMENTARY SCHOOL. CAESAR RODNEY HIGH SCHOOL IS ON THE LEFT. TRAVEL DISTANCE APPROXIMATELY 6 MILES.