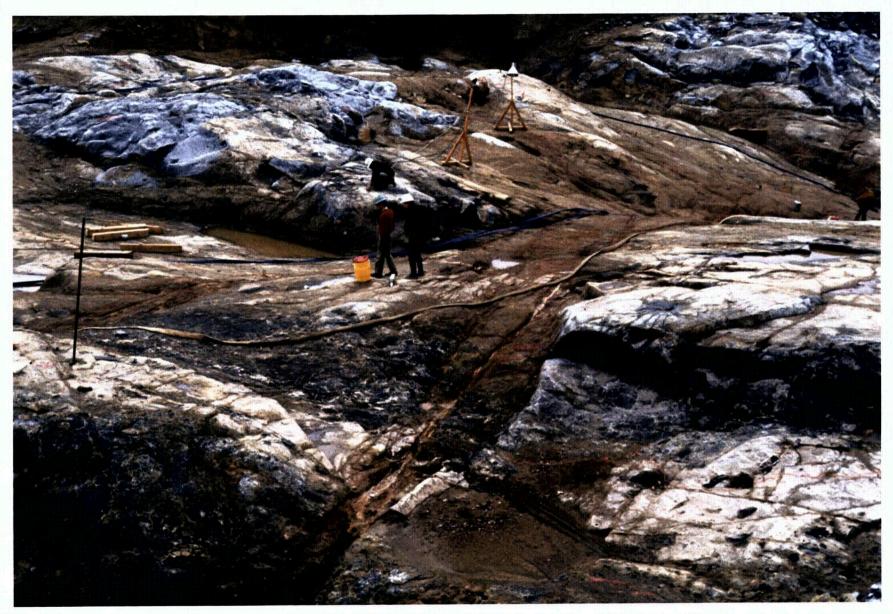

## VIRGIL C. SUMMER NUCLEAR STATION

UNIT 1 -- SITE EXCAVATION

**GENERAL SITE EXCAVATION OF OVERBURDEN MATERIALS** 

AERIAL VIEW OF POWERBLOCK EXCAVATION (CONTAINMENT BUILDING)

POWERBLOCK EXCAVATION TO BEDROCK – NORTHWEST VIEW (ACROSS AUXILIARY BUILDING TO MAN STANDING AT CONTAINMENT BUILDING)