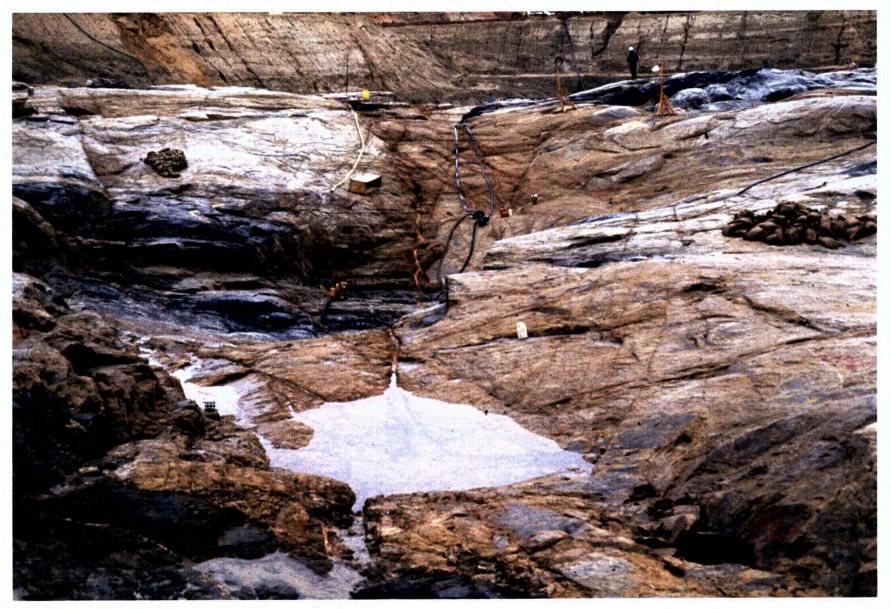

POWERBLOCK EXCAVATION TO BEDROCK – SOUTHWEST VIEW (LOOKING AWAY FROM CONTAINMENT BUILDING)

NEAR VIEW OF VARIABLE ROCK STRUCTURE (WITH DIABASE DIKE)

POWERBLOCK EXCAVATION TO BEDROCK – SOUTH VIEW (SHEAR FRACTURE RUNNING FROM NE/SW ACROSS CONTAINMENT BUILDING)