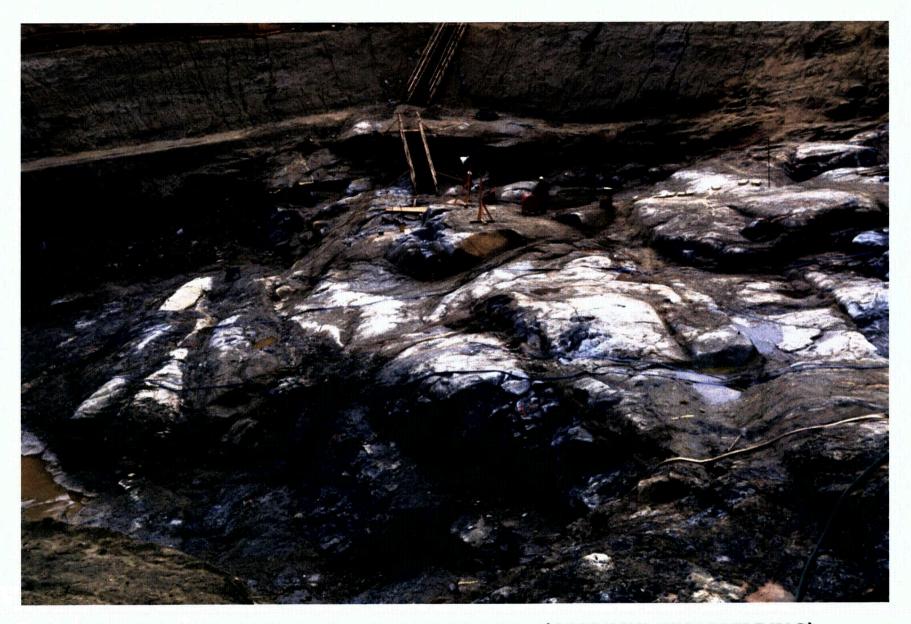

POWERBLOCK EXCAVATION TO BEDROCK – SOUTHWEST VIEW (LOOKING AWAY FROM CONTAINMENT BUILDING)

NEAR VIEW OF VARIABLE ROCK STRUCTURE (WITH DIABASE DIKE)

POWERBLOCK EXCAVATION TO BEDROCK – SOUTH VIEW (SHEAR FRACTURE RUNNING FROM NE/SW ACROSS CONTAINMENT BUILDING)