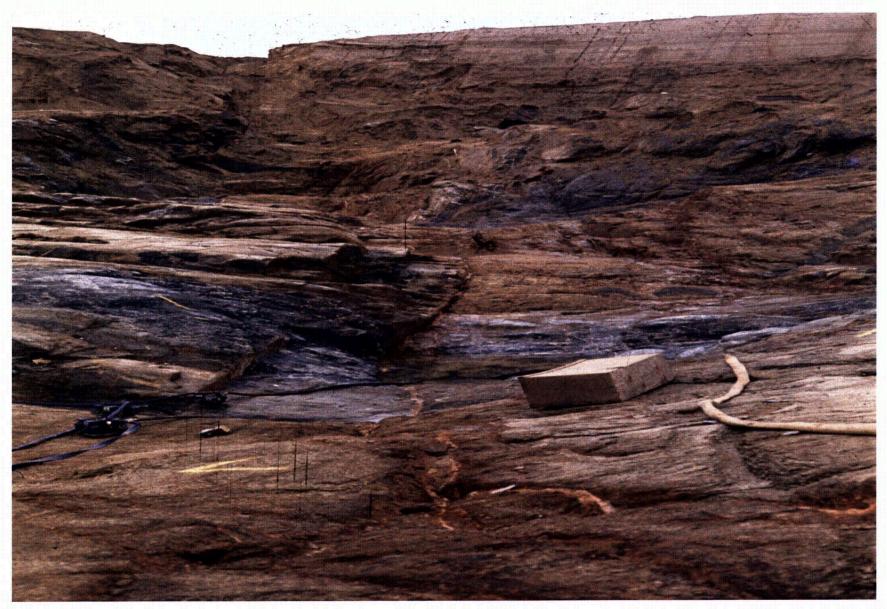

SIDE SLOPE OF POWERBLOCK EXCAVATION – TRANSITION OF ROCK TO SOILS

TYPICAL ROCK SURFACE VIEW OF POWERBLOCK EXCAVATION