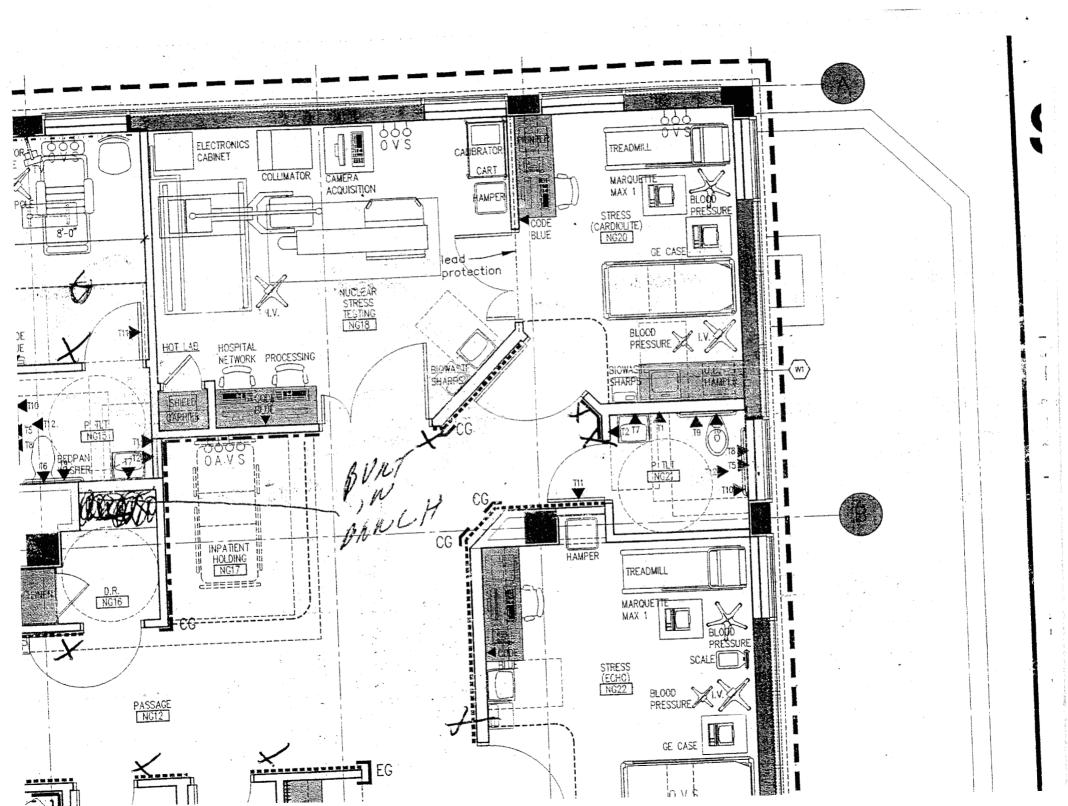

RE: License No. 29-06431-01 03002489

Dear Sir/Madame,

This letter is being written as notification that there will be a new area of use for cardiac imaging here at the medical center. Enclosed please find the architect drawing of the new area. This area will be located on the basement level of the North side. A closeout survey of the old area will be performed prior to release of this area for non-radioactive use and the results kept on file in the Nuclear Medicine Department.