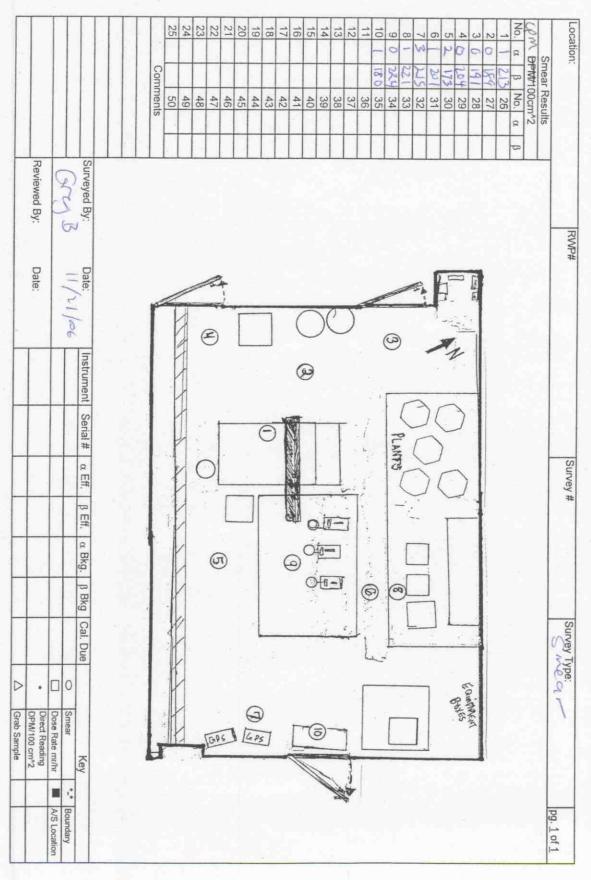

|      |          |     |           |        |      |     |      |               |            |
|                                           | A/S Location    | Boundary |                       |          |    |    |    |       |    |    |      |    |                |    |    |            |    |    |      |            |        |      |          |     |           |        |      |     |      | 70            | pg. 1 of 1 |
|                                           | -               |          |                       |          |    |    |    |       |    |    |      |    |                |    |    |            |    |    |      |            |        |      |          |     |           |        |      |     |      | - 11          |            |

## OP-001-02 Radiological Survey Sheet