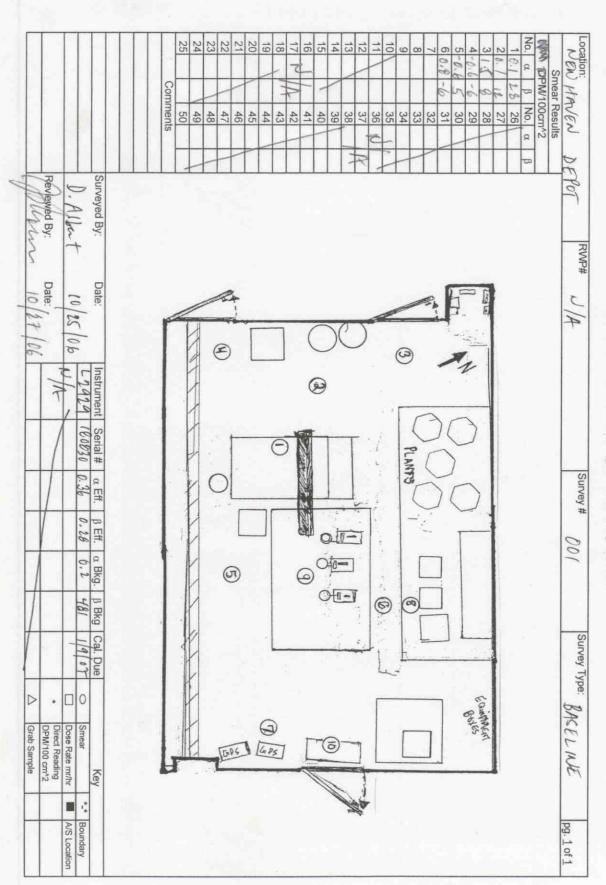

|
|                    |                                    |
|                    |                                    |
|                    |                                    |
|                    |                                    |
|                    |                                    |
|                    |                                    |
|                    |                                    |
|                    |                                    |
|                    |                                    |
|                    |                                    |

| Prepared By: _ | J. Wesmann | Date: 10/27/06 |
|----------------|------------|----------------|
| Reviewed By:   |            | Date:          |

## OP-001-02 Radiological Survey Sheet



# OP-001-02 Radiological Survey Sheet

| T                                         | T               | T        | ПП                    |          | N  | N  | N  | N     | N  | N  |      | _  |                | _  |    | _,         |    | _, | - 1  | - 70       | 12     | 80   | 7        | G.  | N         | T      | T    | 72  | 1    | Г             |            |
|-------------------------------------------|-----------------|----------|-----------------------|----------|----|----|----|-------|----|----|------|----|----------------|----|----|------------|----|----|------|------------|--------|------|----------|-----|-----------|--------|------|-----|------|---------------|------------|
|                                           |                 |          |                       |