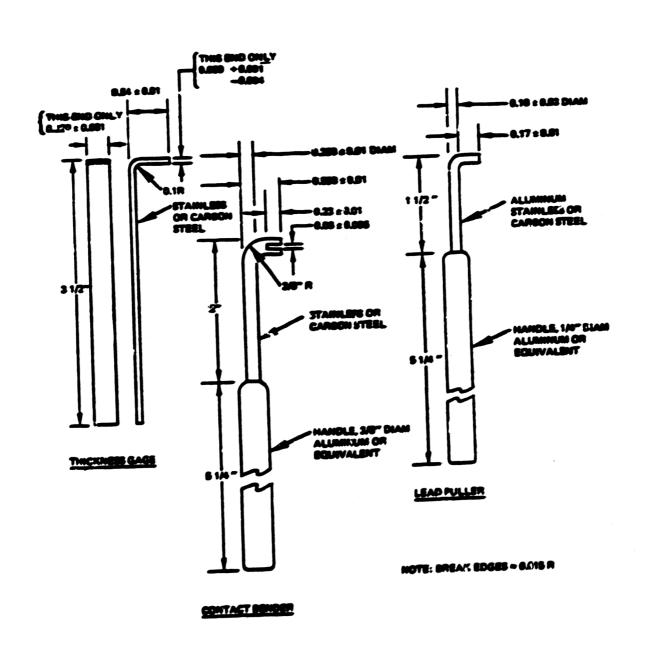

# HFA RELAY CONTACT WIPE, GAP AND PICK-UP VOLTAGE CHECK AND ADJUSTMENT

1. Special Tools

Figure 1 of this attachment illustrates three wools that should be fabricated before performing this procedure.

2. Contact Wipe and Gap Inspection

#### WARNING

Before working on the relay, assure that power has been removed from all electrical circuits connected to the relay and that the circuits cannot be energized while work is in progress.

- 2.1 Use the lead puller (Figure 1) to pull the six braided contact leads clear.
- 2.2 Attach indicator lights (or equivalent) across each contact connected in such a manner that the light goes on when the contact closes.
- 2.3 Inspect the contact wipe (NO and NC) and contact gap:
  - 2.3.1 "NO" Contact Wipe

Place a .039" thickness gage (See Figure 1) between the coil pole piece and the section of the armsture that is under the armsture stop screw. Press down on the armsture. All of the "NO" contact indicator lights should light (indicating that these contacts are closed). If one or more of the indicators are not lit, adjust the contacts in accordance with the adjustment procedure in step 2.5. If correct indication is obtained, remove the thickness gage and proceed to the mext step.

#### 2.3.2 "MC" Contact Wipe

Place the .039" thickness gage directly between the stop screw and the armature. Allow the tension of the control spring to seat the armature firmly against the thickness gage. All the "NC" contact indicator lights should light (indicating continuity through the "NC" contacts). If one or more of the "NC" indicators are not lit, adjust the contacts in accordance with the adjustment procedure in step 2.6. If all the "NC" contact indicators light, remove the thickness gage and proceed to the next step.

#### 2.3.3 Contact Gap

Use a .220" thickness gage (See Figure 1) to check that the contact gap between the moving and stationary contacts of one "N0" set of contacts is  $.220 \pm .015$  inches. If the contact gap is not correct, perform adjustments in accordance with steps 2.5 and 2.6.

#### 2.4.2.2 AC Co11s

Apply increasing AC voltage (0-92V, proper Hz) to the relay coil. The relays should operate and seat firmly against the pole piece at a voltage between 87.4 and 92 VAC.

- 2.4.3 If a relay fails to operate within the applicable voltage limits specified in Steps 2.4.2.1 or 2.4.2.2, grasp the control spring adjusting screw and lift the adjusting nut about 1/16 inch above the armature tail piece. Turn the nut clockwise, as viewed from the front of the relay, to raise pickup voltage or counterclockwise to lower pickup voltage. Reseat the adjusting nut in the hexagonal groove in the armature tail piece. Reset pickup voltage until acceptable.
- 2.4.4 Detach the equipment. Replace the relay window and record the required inspection/test data.
- 2.5 Adjust "NO" Contacts (with contact indicator lights connected)
  - 2.5.1 Place a .039" thickness gage between the coil pole piece and the section of the armature that is under the armature stop screw. Press down on the armature and use the contact bender (shown in Figure 1) to bend the moving contact arms for the "NO" contacts until all "NO" contacts just break. (Bend the moving contact arm in all steps that require bending.)
  - 2.5.2 With the thickness gage still in place, hold the armature against it and bend the moving contact arm of each set of "NO" contacts until each "NO" contact just makes. This sets all "NO" contacts within a 1/32" plane and a 3/64" wipe.
  - 2.5.3 Remove the thickness gage from under the armsture and loosen the stop screw.

Use the .220" thickness gage to measure the gap between the contact tips of one "NO" set of contacts while the stop screw is adjusted to se: the armature so that the gap is .220". After adjustment is correct, hold stop screw in position and tighten the stop screw lock nut. The "NO" contacts are now adjusted.

- 2.5.4 If there are no "MC" contacts, repeat steps 2.3.1 through 2.3.4 to verify proper adjustment. If there are "MC" contacts, proceed to step 2.6.
- 2.6 Adjustment of "MC" contacts (Adjustment should be accomplished with contact indicator lights connected and after "MO" contacts and the "NO" contact gaps have been adjusted.)
  - 2.6.1 Place the .039" thickness gage between the stop screw and the armature. Allow the tension of the control spring to seat the armature firmly against the thickness gage. Eend the "NC" moveable contact arms until each set of "NC" contacts just makes. This sets all the "NC" contacts within a 1/32" plane and at 3/64" wipe.
  - 2.6.2 Repeat steps 2.3.1 through 2.3.4 to verify proper adjustment.