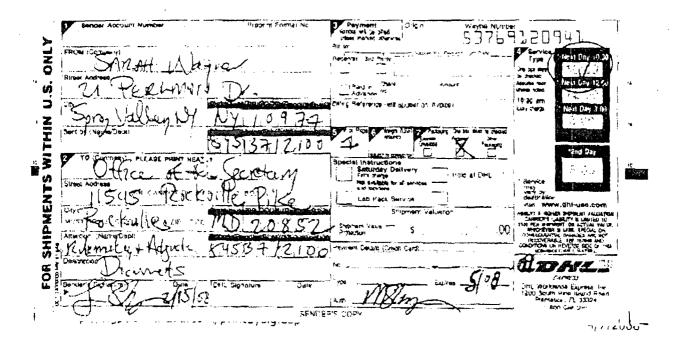

As required by 10 C.F.R. Part 2 and the ASLB Orders, Petitioners perfected filing of their Reply Brief on the ASLB, by serving the SECY, and by serving hard copies on the licensee and NRC Staff. Within 2 business days of original filing Petitioners sent courtesy CD-ROM copies of the Reply Brief by overnight delivery, to the mailing address for all parties and those individuals listed on the Certificate of Service dated March 6, 2008.

reply brief contained on the CD-ROM's. A copy of the Reply Brief in adobe was sent by email to several parties and numerous NRC staff, as a courtesy although not required.

4.3

Two (2) days are added to the prescribed period when a document is served by express mail or expedited delivery service that is not a Saturday, Sunday or legal holiday. 10 C.F.R. § 2.306. Accordingly, Petitioners then mailed by FedEx overnight delivery CD-ROM's with the Reply Brief and exhibits to the Office of the Secretary, ASLB members, an NRC law clerk, and other parties. Attached hereto and made a part hereof see Attachment 2, tracking documents from FedEx.