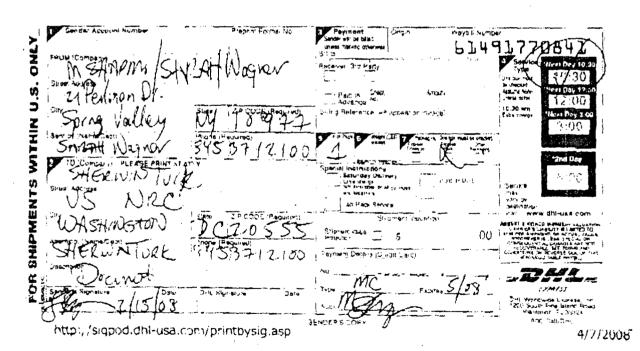

On Friday, February 15, 2008, Petitioners perfected service by mailing hard copies of their Reply Brief through DHL to the NRC Office of the Secretary, Entergy's counsel, and the NRC Staff Attorney Sherwin Turk. Petitioners, then sent courtesy copies electronically submitted their Reply Brief at approximately 12:53 a.m. on February 16, 2008 to numerous parties and CD-ROMs all the parties on February 20, 2008. Petitioners' served a revised Certificate of Service dated March 6, 2008 for service of the Reply Brief. Attached hereto and made a part hereof as Attachment 4.

Petitioners repeatedly stated and maintain that the Reply Brief was properly served on the required parties by depositing the Reply Brief in a DHL box on February 15, 2008, admittedly near midnight. As required the Reply Brief was mailed to the NRC Office of the Secretary, the licensee's attorneys, and a NRC Staff Attorney, which were received the next business day.

Attached hereto and made a part hereof see Attachment 1, tracking documents from DHL.

Petitioners made a good faith effort to email the Reply Brief to all parties<sup>3</sup> at approximately 11:30 pm on February 15, 2008.<sup>4</sup> Due to computer difficulties, Petitioners were not able to email the Reply brief until approximately 12:53 a.m. on February 16, 2008.