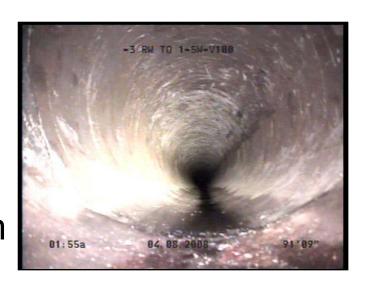

# **Service Water Reliability**

- Improvements
  - Conversion to Sodium Hypochlorite
  - Inspections of SW System
  - Valve Replacements
  - FME Practice Improvements