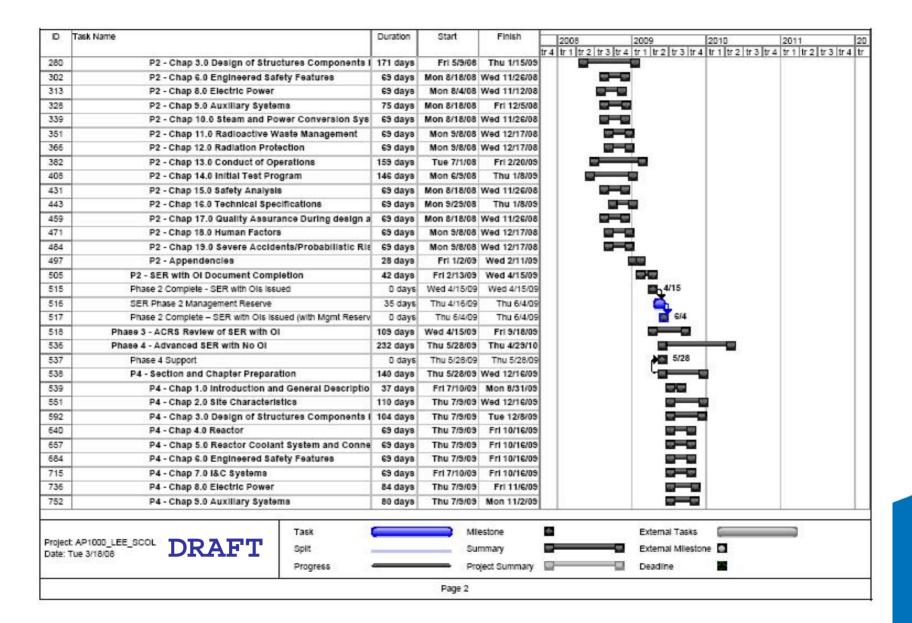

### **Safety Review 6-Phase SER**

- PSER & RAIs
- 2. SER with Open Items
- 3. ACRS Meetings (SER with OIs)
- 4. Advanced FSER, no open items
- 5. ACRS Meetings
- 6. FSER

|                                                | Duration in  |    | Υ  | ′1 |    |    | ١  | /2  |          |
|------------------------------------------------|--------------|----|----|----|----|----|----|-----|----------|
|                                                | Working Days | Q1 | Q2 | Q3 | Q4 | Q1 | Q2 | Q3  | Q4       |
| ☐ Safety Review                                | 479 days     | _  |    |    |    | :  |    |     |          |
| Phase 1 - PSER and RAIs                        | 93 days      | _  | _  |    |    |    |    |     |          |
| Phase 2 - SER with Ols                         | 225 days     | _  |    |    |    | ▼  |    |     |          |
| Phase 3 - ACRS Review of SER with OI           | 64 days      |    |    |    |    | _  | -  |     |          |
| Phase 4 - Draft FSER with No OI                | 146 days     |    |    |    |    |    |    | -   |          |
| Phase 5 - ACRS Review of Draft FSER with No OI | 63 days      |    |    |    |    |    |    | -   | <b>—</b> |
| Phase 6 - FSER with No OI                      | 57 days      |    |    |    |    |    |    | ļ , |          |
| Safety Review Complete                         | 0 days       |    |    |    |    |    |    |     | •        |

(Note: Durations in this figure differ from nominal durations.)

#### Phase 4 - Advanced SER

- Advanced SER contains no open items
- Resolves identified open items plus issues resulting from ACRS review
- Includes four general sub-phases (similar to SER w/OI)
  - Awaiting input from applicant
  - Resolution of OIs and issues by Technical Reviewer
  - Chapter completion process
  - Document completion process
- Work excludes SER chapters and sections without OIs and issues

#### Work: SER Phase 4 - Draft FSER

- Begins with receipt of first input from applicant
- Ends with completion of advanced SER
  - •Includes:
    - Reading and evaluating applicant input
    - Interactions with applicant
    - Preparing Draft FSER section
    - •Internal peer reviews and concurrence
    - •Other activities . . .
- Can be extended by late applicant responses

## Phase 5 – ACRS Review of Advanced SER

Activities ARE THE SAME as ACRS Review of SER w/OI

#### Phase 6 - Final SER

- FSER
- Contains no open items
- Differs from advanced SER only in those areas addressed in ACRS review
- We won't know what these areas are until after ACRS meeting
- Work in these areas can begin as soon as issues are known
- Activities occur in 2 sub-phases:
  - ACRS Issue Resolution
  - Document Completion

### **Safety Review Milestones**(Without Lee Schedule Issues Addressed)

|      | Review Phases DRAFT                                                                        | Completion Date<br>(Target) |
|------|--------------------------------------------------------------------------------------------|-----------------------------|
| P1   | Preliminary safety evaluation report (PSER) and requests for additional information (RAIs) | September 2008              |
| P2   | Issue SER with open items (OIs)                                                            | June 2009                   |
| P3   | ACRS review of SER with OIs completed                                                      | September 2009              |
| P4   | Issue Advanced SER with no OIs                                                             | April 2010                  |
| P5   | ACRS review of Advanced SER with no OIs completed                                          | August 2010                 |
| P6   | Issue Final SER with no OIs                                                                | October 2010                |
| Hear | ing completed and decision on COL                                                          | May 2011                    |