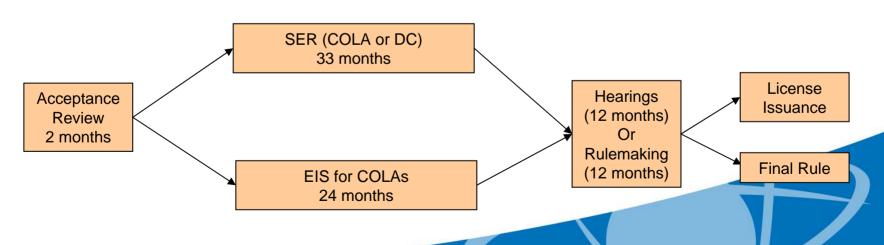

### **Licensing Review Phases**

- NRC's review of COLs and DCs is organized in the same way
  - Acceptance Review (2 months)
  - •6-Phase SER (33 months includes Management Reserve)
  - •4-Phase EIS (24 months includes Management Reserve)
    - Not covered in detail during this presentation
  - •Hearings (COLs) (12 months)
  - •Rulemaking (DCs) (Goal is 12 months)

# Safety & Environmental Review Schedule - *Background*

- Schedule based on combined license (COL) schedule template
- Template schedule for a COL safety review is 33 months (includes managed reserve)
- Template schedule for a COL environmental review is 24 months (includes managed reserve)
- Schedule for hearing determined by Commission and Atomic Safety and Licensing Board
- Safety review drives schedule, not environmental review