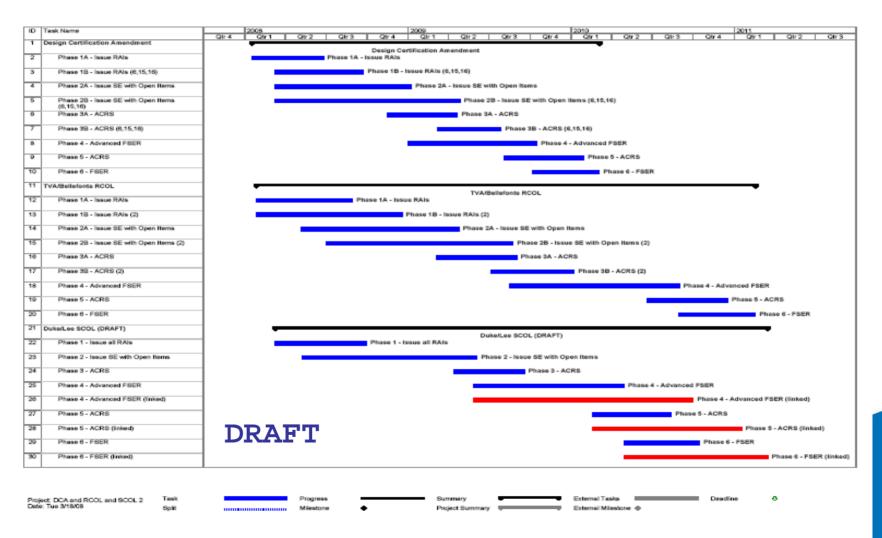

### **Safety Schedule Challenges**

- AP1000 design certification amendment (DCA) and reference combined license (R-COL) must be issued before subsequent COL (S-COL) may be issued
  - •Necessitates resolution of DCA issues (e.g. sump strainer issue) and R-COL standard information review consistent with design-centered review approach
- Resolution of Lee S-COL acceptance review issues:
  - near-surface site ground motion effects methodology review not previously evaluated by the NRC
  - issue associated with update of the Eastern Tennessee Seismic Zone source models
  - characterization of the dynamic response of the fill material beneath the Radioactive Waste building and the impacts and the potential adverse effects on the abutting Class 1 structure

## AP1000 DCA, Bellefonte R-COL & Lee S-COL *DRAFT* Schedules

| D       | Task Name                                                                                                      | Duration | Start        | Finish       |      | 2008                | 2009   |               |        | 2010     | 2011          |          |
|---------|----------------------------------------------------------------------------------------------------------------|----------|--------------|--------------|------|---------------------|--------|---------------|--------|----------|---------------|----------|
|         | 3 SA - 15 SA - | -3.7-2   |              |              | tr 4 | tr 1 tr 2 tr 3 tr 4 |        | 2 tr 3 tr     |        |          |               | r 3 tr 4 |
| 789     | P4 - Chap 10.0 Steam and Power Conversion Sys                                                                  | 69 days  | Thu 7/9/03   | Fri 10/16/09 |      |                     |        | -             |        |          | 91101.000.100 |          |
| 813     | P4 - Chap 11.0 Radioactive Waste Management                                                                    | 69 days  | Frl 7/10/09  | Frl 10/16/09 | 1    |                     |        |               | 1      |          |               |          |
| 829     | P4 - Chap 12.0 Radiation Protection                                                                            | 69 days  | Thu 7/9/09   | Frl 10/16/09 | 1    |                     |        |               |        |          |               |          |
| 845     | P4 - Chap 13.0 Conduct of Operations                                                                           | 127 days | Thu 5/28/09  | Frl 11/27/09 | 1    |                     | 1      |               | 9      |          |               |          |
| 872     | P4 - Chap 14.0 Initial Test Program                                                                            | 72 days  | Thu 7/9/09   | Wed 10/21/09 | 1    |                     |        | -             | 1      |          |               |          |
| 896     | P4 - Chap 15.0 Safety Analysis                                                                                 | 69 days  | Thu 7/9/09   | Fri 10/16/09 | 1    |                     |        | -             |        |          |               |          |
| 936     | P4 - Chap 16.0 Technical Specifications                                                                        | 69 days  | Frl 7/10/09  | Frl 10/16/09 |      |                     |        | -             | ш      |          |               |          |
| 953     | P4 - Chap 17.0 Quality Assurance                                                                               | 69 days  | Thu 7/9/09   | Frl 10/16/09 | 1    |                     |        | -             | 1      |          |               |          |
| 967     | P4 - Chap 18.0 Human Factors                                                                                   | 69 days  | Frl 7/10/09  | Fri 10/16/09 |      |                     |        | -             | ı      |          |               |          |
| 991     | P4 - Chap 19.0 Severe Accidents/Probabilistic Ris                                                              | 69 days  | Frl 7/10/09  | Fri 10/16/09 | 1    |                     |        | -             | ш      |          |               |          |
| 1004    | Appendencies                                                                                                   | 18 days  | Wed 11/18/09 | Mon 12/14/09 |      |                     |        | 1             |        |          |               |          |
| 1012    | P4 - Advanced SER with No OI Document Completion                                                               | 42 days  | Wed 12/16/09 | Thu 2/18/10  | 1    |                     |        |               |        | 77       |               |          |
| 1022    | Phase 4 Complete - Advanced SER Issued                                                                         | 0 days   | Thu 2/18/10  | Thu 2/18/10  |      |                     |        |               |        | 2/18     |               |          |
| 1023    | SER Phase 4 Management Reserve                                                                                 | 50 days  | Fri 2/19/10  | Thu 4/29/10  |      |                     |        |               |        |          |               |          |
| 1024    | Phase 4 Complete – Advanced SER Issued (with Mgmt Rese                                                         | 0 days   | Thu 4/29/10  | Thu 4/29/10  |      |                     |        |               |        | 4/29     |               |          |
| 025     | Phase 5 - ACRS Review of Advanced SER with No OI                                                               | 124 days | Thu 2/18/10  | Fri 8/13/10  |      |                     |        |               |        | T T      |               |          |
| 043     | Phase 6 - FSER with No OI                                                                                      | 118 days | Thu 4/29/10  | Frl 10/15/10 |      |                     |        |               |        |          |               |          |
| 1044    | Phase 6 Support                                                                                                | 0 days   | Thu 4/29/10  | Thu 4/29/10  |      |                     |        |               |        | 4/29     |               |          |
| 1045    | P6 - Chapter Preparation                                                                                       | 31 days  | Thu 4/29/10  | Fri 6/11/10  |      |                     |        |               |        | Ten .    |               |          |
| 1046    | P6 - Chap 1.0 Introduction and General Descriptio                                                              | 30 days  | Thu 4/29/10  | Thu 6/10/10  | 1    |                     |        |               |        | 10.10    |               |          |
| 1055    | P6 - Chap 2.0 Site Characteristics                                                                             | 31 days  | Thu 4/29/10  | Fri 6/11/10  |      |                     |        |               |        | 0.00     |               |          |
| 1064    | P6 - Chap 3.0 Design of Structures Components (                                                                | 31 days  | Thu 4/29/10  | Fri 6/11/10  | 1    |                     |        |               |        | 10.00    |               |          |
| 1073    | P6 - Chap 4.0 Reactor                                                                                          | 30 days  | Thu 4/29/10  | Thu 6/10/10  |      |                     |        |               |        | 10.00    |               |          |
| 1082    | P6 - Chap 5.0 Reactor Coolant System and Conne                                                                 | 30 days  | Thu 4/29/10  | Thu 6/10/10  | 1    |                     |        |               |        | 100 100  |               |          |
| 1091    | P6 - Chap 6.0 Engineered Safety Features                                                                       | 31 days  | Thu 4/29/10  | Fri 6/11/10  |      |                     |        |               |        |          |               |          |
| 100     | P6 - Chap 7.0 I&C Systems                                                                                      | 30 days  | Thu 4/29/10  | Thu 6/10/10  |      |                     |        |               |        | 10.10    |               |          |
| 1109    | P6 - Chap 8.0 Electric Power                                                                                   | 30 days  | Thu 4/29/10  | Thu 6/10/10  |      |                     |        |               |        | est este |               |          |
| 1118    | P6 - Chap 5.0 Auxiliary Systems                                                                                | 31 days  | Thu 4/29/10  | Fri 6/11/10  | 1    |                     |        |               |        | -        |               |          |
| 127     | P6 - Chap 10.0 Steam and Power Conversion Sys                                                                  | 30 days  | Thu 4/29/10  | Thu 6/10/10  |      |                     |        |               |        | 90,000   |               |          |
| 1136    | P6 - Chap 11.0 Radioactive Waste Management                                                                    | 30 days  | Thu 4/29/10  | Thu 6/10/10  |      |                     |        |               |        | 100 100  |               |          |
| 1145    | P6 - Chap 12.0 Radiation Protection                                                                            | 30 days  | Thu 4/29/10  | Thu 6/10/10  |      |                     |        |               |        | 40.00    |               |          |
| 1154    | P6 - Chap 13.0 Conduct of Operations                                                                           | 31 days  | Thu 4/29/10  | Fri 6/11/10  |      |                     |        |               |        | 10.00    |               |          |
|         |                                                                                                                | - 105    |              |              |      |                     |        |               |        | 100000   |               |          |
|         | Task                                                                                                           |          | MIN          | estone       | 6    |                     | Exter  | nal Task      | 5      |          |               |          |
|         | AP1000_LEE_SCOL DD X TT SAIR                                                                                   |          |              | nmary        | 100  |                     |        | nal Miles     |        |          |               |          |
| Date: 1 |                                                                                                                |          |              |              |      |                     | 100000 | ALTER CHICAGO | nun fe |          |               |          |
|         | Progress                                                                                                       | 100      | Pro          | ect Summary  | let  |                     | Dead   | line          |        |          |               |          |

|           | Task Name                                                                                                                                                                                                                                                                                                                                                                                                                                                                                                                                                                                                                                                                                                                                                                                                                                                                                                                                                                                                                                                                                                                                                                                                                                                                                                                                                                                                                                                                                                                                                                                                                                                                                                                                                                                                                                                                                                                                                                                                                                                                                                                      | Duration | Start        | Finish       | 2008              | 2009 | 9 1:                                       | 2010    | 20    | 11     | . 2 |
|-----------|--------------------------------------------------------------------------------------------------------------------------------------------------------------------------------------------------------------------------------------------------------------------------------------------------------------------------------------------------------------------------------------------------------------------------------------------------------------------------------------------------------------------------------------------------------------------------------------------------------------------------------------------------------------------------------------------------------------------------------------------------------------------------------------------------------------------------------------------------------------------------------------------------------------------------------------------------------------------------------------------------------------------------------------------------------------------------------------------------------------------------------------------------------------------------------------------------------------------------------------------------------------------------------------------------------------------------------------------------------------------------------------------------------------------------------------------------------------------------------------------------------------------------------------------------------------------------------------------------------------------------------------------------------------------------------------------------------------------------------------------------------------------------------------------------------------------------------------------------------------------------------------------------------------------------------------------------------------------------------------------------------------------------------------------------------------------------------------------------------------------------------|----------|--------------|--------------|-------------------|------|--------------------------------------------|---------|-------|--------|-----|
| resource. | 3 24 34 COS COS AVAILANT CON                                                                                                                                                                                                                                                                                                                                                                                                                                                                                                                                                                                                                                                                                                                                                                                                                                                                                                                                                                                                                                                                                                                                                                                                                                                                                                                                                                                                                                                                                                                                                                                                                                                                                                                                                                                                                                                                                                                                                                                                                                                                                                   | 1        |              |              | tr 4 tr 1 tr 2 tr |      |                                            |         |       |        |     |
| 1163      | P6 - Chap 14.0 Initial Test Program                                                                                                                                                                                                                                                                                                                                                                                                                                                                                                                                                                                                                                                                                                                                                                                                                                                                                                                                                                                                                                                                                                                                                                                                                                                                                                                                                                                                                                                                                                                                                                                                                                                                                                                                                                                                                                                                                                                                                                                                                                                                                            | 31 days  | Thu 4/29/10  | Fri 6/11/10  |                   |      |                                            | OUT HOP |       |        |     |
| 172       | P6 - Chap 15.0 Safety Analysis                                                                                                                                                                                                                                                                                                                                                                                                                                                                                                                                                                                                                                                                                                                                                                                                                                                                                                                                                                                                                                                                                                                                                                                                                                                                                                                                                                                                                                                                                                                                                                                                                                                                                                                                                                                                                                                                                                                                                                                                                                                                                                 | 30 days  | Thu 4/29/10  | Thu 6/10/10  |                   |      |                                            | W 100   |       |        | - 1 |
| 1181      | P6 - Chap 16.0 Technical Specifications                                                                                                                                                                                                                                                                                                                                                                                                                                                                                                                                                                                                                                                                                                                                                                                                                                                                                                                                                                                                                                                                                                                                                                                                                                                                                                                                                                                                                                                                                                                                                                                                                                                                                                                                                                                                                                                                                                                                                                                                                                                                                        | 31 days  | Thu 4/29/10  | Fri 6/11/10  | ]                 |      |                                            | 401.00  |       |        | - 1 |
| 190       | P6 - Chap 17.0 Quality Assurance                                                                                                                                                                                                                                                                                                                                                                                                                                                                                                                                                                                                                                                                                                                                                                                                                                                                                                                                                                                                                                                                                                                                                                                                                                                                                                                                                                                                                                                                                                                                                                                                                                                                                                                                                                                                                                                                                                                                                                                                                                                                                               | 31 days  | Thu 4/29/10  | Fri 6/11/10  | 1                 |      |                                            | 40.45   |       |        |     |
| 1199      | P6 - Chap 18.0 Human Factors                                                                                                                                                                                                                                                                                                                                                                                                                                                                                                                                                                                                                                                                                                                                                                                                                                                                                                                                                                                                                                                                                                                                                                                                                                                                                                                                                                                                                                                                                                                                                                                                                                                                                                                                                                                                                                                                                                                                                                                                                                                                                                   | 31 days  | Thu 4/29/10  | Fri 6/11/10  | 1                 |      |                                            | 意動      |       |        |     |
| 1208      | P6 - Chap 19.0 Severe Accidents/Probabilistic Ris                                                                                                                                                                                                                                                                                                                                                                                                                                                                                                                                                                                                                                                                                                                                                                                                                                                                                                                                                                                                                                                                                                                                                                                                                                                                                                                                                                                                                                                                                                                                                                                                                                                                                                                                                                                                                                                                                                                                                                                                                                                                              | 31 days  | Thu 4/29/10  | Fri 6/11/10  | 1                 |      |                                            | -       |       |        |     |
| 1217      | P6 - FSER with No OI Document Completion                                                                                                                                                                                                                                                                                                                                                                                                                                                                                                                                                                                                                                                                                                                                                                                                                                                                                                                                                                                                                                                                                                                                                                                                                                                                                                                                                                                                                                                                                                                                                                                                                                                                                                                                                                                                                                                                                                                                                                                                                                                                                       | 27 days  | FrI 6/11/10  | Wed 7/21/10  | 1                 |      |                                            | 99.00   |       |        | - 1 |
| 1229      | Phase 6 Complete - FSER Issued                                                                                                                                                                                                                                                                                                                                                                                                                                                                                                                                                                                                                                                                                                                                                                                                                                                                                                                                                                                                                                                                                                                                                                                                                                                                                                                                                                                                                                                                                                                                                                                                                                                                                                                                                                                                                                                                                                                                                                                                                                                                                                 | 0 days   | Wed 7/21/10  | Wed 7/21/10  |                   |      |                                            |         | 7/21  |        | - 1 |
| 1230      | SER Phase 6 Management Reserve                                                                                                                                                                                                                                                                                                                                                                                                                                                                                                                                                                                                                                                                                                                                                                                                                                                                                                                                                                                                                                                                                                                                                                                                                                                                                                                                                                                                                                                                                                                                                                                                                                                                                                                                                                                                                                                                                                                                                                                                                                                                                                 | 60 days  | Thu 7/22/10  | Fri 10/15/10 |                   |      |                                            |         |       |        |     |
| 1231      | Phase 6 Complete - FSER Issued (with Mgmt Reserve)                                                                                                                                                                                                                                                                                                                                                                                                                                                                                                                                                                                                                                                                                                                                                                                                                                                                                                                                                                                                                                                                                                                                                                                                                                                                                                                                                                                                                                                                                                                                                                                                                                                                                                                                                                                                                                                                                                                                                                                                                                                                             | 0 days   | Fri 10/15/10 | Fri 10/15/10 | 1                 |      |                                            | 160     | 10/1: | 5      | - 1 |
| 1232      | Safety Review Complete                                                                                                                                                                                                                                                                                                                                                                                                                                                                                                                                                                                                                                                                                                                                                                                                                                                                                                                                                                                                                                                                                                                                                                                                                                                                                                                                                                                                                                                                                                                                                                                                                                                                                                                                                                                                                                                                                                                                                                                                                                                                                                         | 0 days   | Fri 10/15/10 | Fri 10/15/10 |                   |      |                                            |         | 10/1  | 5      |     |
| 1332      | Hearings                                                                                                                                                                                                                                                                                                                                                                                                                                                                                                                                                                                                                                                                                                                                                                                                                                                                                                                                                                                                                                                                                                                                                                                                                                                                                                                                                                                                                                                                                                                                                                                                                                                                                                                                                                                                                                                                                                                                                                                                                                                                                                                       | 811 days | Mon 3/10/08  | Thu 5/26/11  |                   | -    | -                                          | 12105   | -     | -      | ı   |
| 1333      | Pre FSER/FEIS PreHearing                                                                                                                                                                                                                                                                                                                                                                                                                                                                                                                                                                                                                                                                                                                                                                                                                                                                                                                                                                                                                                                                                                                                                                                                                                                                                                                                                                                                                                                                                                                                                                                                                                                                                                                                                                                                                                                                                                                                                                                                                                                                                                       | 243 days | Mon 3/10/08  | Thu 2/26/09  |                   |      |                                            |         |       | 920    |     |
| 1352      | Post FSER/FEIS Hearing                                                                                                                                                                                                                                                                                                                                                                                                                                                                                                                                                                                                                                                                                                                                                                                                                                                                                                                                                                                                                                                                                                                                                                                                                                                                                                                                                                                                                                                                                                                                                                                                                                                                                                                                                                                                                                                                                                                                                                                                                                                                                                         | 216 days | Wed 7/21/10  | Thu 5/26/11  |                   |      |                                            |         |       | -      | - 1 |
| 1376      | lesuance of COL                                                                                                                                                                                                                                                                                                                                                                                                                                                                                                                                                                                                                                                                                                                                                                                                                                                                                                                                                                                                                                                                                                                                                                                                                                                                                                                                                                                                                                                                                                                                                                                                                                                                                                                                                                                                                                                                                                                                                                                                                                                                                                                | 13 days  | Thu 5/12/11  | Tue 5/31/11  | 1                 |      |                                            | 3,000   | 201   | CON    |     |
| 1377      | Prepare COL Licensing Package                                                                                                                                                                                                                                                                                                                                                                                                                                                                                                                                                                                                                                                                                                                                                                                                                                                                                                                                                                                                                                                                                                                                                                                                                                                                                                                                                                                                                                                                                                                                                                                                                                                                                                                                                                                                                                                                                                                                                                                                                                                                                                  | 5 edays  | Thu 5/12/11  | Tue 5/17/11  |                   |      |                                            |         |       | h      |     |
| 1378      | Preparation of Licensing Package Completed                                                                                                                                                                                                                                                                                                                                                                                                                                                                                                                                                                                                                                                                                                                                                                                                                                                                                                                                                                                                                                                                                                                                                                                                                                                                                                                                                                                                                                                                                                                                                                                                                                                                                                                                                                                                                                                                                                                                                                                                                                                                                     | 0 days   | Thu 5/26/11  | Thu 5/26/11  |                   |      |                                            |         |       | 5/26   |     |
|           |                                                                                                                                                                                                                                                                                                                                                                                                                                                                                                                                                                                                                                                                                                                                                                                                                                                                                                                                                                                                                                                                                                                                                                                                                                                                                                                                                                                                                                                                                                                                                                                                                                                                                                                                                                                                                                                                                                                                                                                                                                                                                                                                |          | Thu 5/26/11  | Tue 5/31/11  |                   |      |                                            |         |       | 100    |     |
| 1379      | Obtain Concurrences                                                                                                                                                                                                                                                                                                                                                                                                                                                                                                                                                                                                                                                                                                                                                                                                                                                                                                                                                                                                                                                                                                                                                                                                                                                                                                                                                                                                                                                                                                                                                                                                                                                                                                                                                                                                                                                                                                                                                                                                                                                                                                            | 3 days   | 1110 3/26/11 | 106 202 1111 |                   |      |                                            |         |       |        |     |
|           | Obtain Concurrences Issue COL                                                                                                                                                                                                                                                                                                                                                                                                                                                                                                                                                                                                                                                                                                                                                                                                                                                                                                                                                                                                                                                                                                                                                                                                                                                                                                                                                                                                                                                                                                                                                                                                                                                                                                                                                                                                                                                                                                                                                                                                                                                                                                  | 0 days   |              |              |                   |      |                                            |         |       | o 5/31 | Ц   |
|           | in the second se |          |              |              |                   |      |                                            |         |       |        |     |
| 1386      | in the second se |          | Tue 5/31/11  |              |                   | Ex   | ternal Tasks<br>ternal Milestone<br>adline |         |       |        |     |