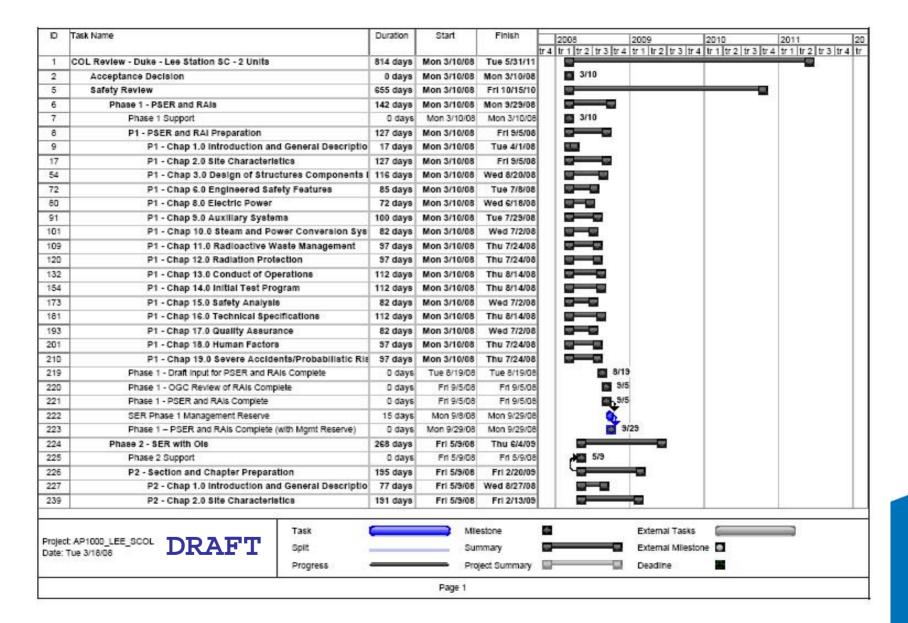

### **Safety Review 6-Phase SER**

- PSER & RAIs
- 2. SER with Open Items
- 3. ACRS Meetings (SER with OIs)
- 4. Advanced FSER, no open items
- 5. ACRS Meetings
- 6. FSER

|                                                | Duration in  |    | Υ  | ′1 |    |    | ١  | /2  |          |
|------------------------------------------------|--------------|----|----|----|----|----|----|-----|----------|
|                                                | Working Days | Q1 | Q2 | Q3 | Q4 | Q1 | Q2 | Q3  | Q4       |
| ☐ Safety Review                                | 479 days     | _  |    |    |    | :  |    |     |          |
| Phase 1 - PSER and RAIs                        | 93 days      | _  | _  |    |    |    |    |     |          |
| Phase 2 - SER with Ols                         | 225 days     | _  |    |    |    | ▼  |    |     |          |
| Phase 3 - ACRS Review of SER with OI           | 64 days      |    |    |    |    | _  | -  |     |          |
| Phase 4 - Draft FSER with No OI                | 146 days     |    |    |    |    |    |    | -   |          |
| Phase 5 - ACRS Review of Draft FSER with No OI | 63 days      |    |    |    |    |    |    | -   | <b>—</b> |
| Phase 6 - FSER with No OI                      | 57 days      |    |    |    |    |    |    | ļ , |          |
| Safety Review Complete                         | 0 days       |    |    |    |    |    |    |     | •        |

(Note: Durations in this figure differ from nominal durations.)

#### SER Phase 1 - PSER and RAIs

- Begins with start of review
- Ends when for a chapter when all RAIs issued for the chapter
- Includes (for example):
  - Reading COLA/DC
  - Preparing PSER and RAIs
  - Internal peer reviews and concurrence
  - Interactions with applicant
  - •Site audit

### Phase 2 - SER with Open Items

- Begins with review of RAI responses
- Ends with submission of completion SER w/OI
  - •Includes:
    - Reading responses
    - Preparing SER w/OI input
    - •Internal peer reviews and concurrence
    - Interactions with applicant
  - •Can be extended by late RAI responses
  - •Staff will evaluate timing of the first ACRS interaction based on the number and complexity of Open Items

#### Phase 3 - ACRS Review of SER

- Begins with Issuance of SER w/OI
- Ends with staff response letter to ACRS

|                                                                                   | Duration in  |          |     | 1        | Nonth 1  | 3        |                |     | Monti | h 14 |     |     | Мо  | onth 15  |     | $\equiv$ |
|-----------------------------------------------------------------------------------|--------------|----------|-----|----------|----------|----------|----------------|-----|-------|------|-----|-----|-----|----------|-----|----------|
|                                                                                   | Working Days | W52      | W53 | W54      | W55      | W56      | W57            | W58 | W59   | W60  | W61 | W62 | W63 | W64      | W65 | W        |
| Phase 2 Complete - SER with Ols Isssued                                           | 0 days       | •        |     |          |          |          |                |     |       |      |     |     |     |          |     |          |
| ☐ Phase 3 - ACRS Review of SER with OI                                            | 63 days      | <b>₩</b> |     |          |          |          |                |     |       |      |     |     |     |          | _   | 1        |
| P3 Provide SER w/ Ols to ACRS                                                     | 0 days       | ♦        | I   | <u> </u> | <u> </u> | <u> </u> |                |     |       |      |     |     |     |          |     |          |
| P3 Prepare for ACRS Subcommittee and Committee Meetings                           | 20 days      |          |     |          |          |          | Ь.             |     |       |      |     |     |     |          |     |          |
| P3 ACRS Subcommittee Meeting                                                      | 1 day        |          |     |          |          |          | Ъ              |     |       |      |     |     |     |          |     |          |
| Phase 3 - ACRS Subcommittee Meeting on SER with Ols Complete                      | 0 days       |          |     |          |          |          | <b>♦</b>       |     |       |      |     |     |     |          |     |          |
| P3 ACRS Full Committee Meeting                                                    | 1 day        |          |     |          |          |          | I <sub>I</sub> |     |       |      |     |     |     |          |     |          |
| Phase 3 - ACRS Full Committee Meeting on SER with Ols Complete                    | 0 days       |          |     |          |          |          | <b>♦</b>       |     |       |      |     |     |     |          |     |          |
| Phase 3 - ACRS Interim Letter to Commission Received on SER with Ols              | 0 days       |          |     |          |          |          |                |     |       |      | *   |     |     |          |     |          |
| ☐ P3 Respond to ACRS Letter                                                       | 20 days      |          |     |          |          |          |                |     |       |      | •   |     |     |          | -   | į        |
| P3 Develop Response to ACRS Letter                                                | 10 days      |          |     |          |          |          |                |     |       |      |     |     |     |          |     |          |
| ☐ P3 Obtain Concurrence on Response to ACRS Letter                                | 9 days       |          |     |          |          |          |                |     |       |      |     |     |     | <u> </u> | _   |          |
| P3 PM, Tech Edit, LA, Branch Chiefs, OGC, Division Director, Office Director, EDO | 9 days       |          |     |          |          |          |                |     |       |      |     |     |     |          |     |          |
| P3 Issue ACRS Response Letter                                                     | 1 day        |          |     |          |          |          |                |     |       |      |     |     |     |          | Ĭ   | i        |
| Phase 3 - NRC Response Letter to ACRS Issued                                      | 0 days       |          |     |          |          |          |                |     |       |      |     |     |     |          | •   | I        |
| Phase 3 Complete                                                                  | 0 days       |          |     |          |          |          |                |     |       |      |     |     |     |          | •   |          |

#### Phase 4 - Advanced SER

- Advanced SER contains no open items
- Resolves identified open items plus issues resulting from ACRS review
- Includes four general sub-phases (similar to SER w/OI)
  - Awaiting input from applicant
  - Resolution of OIs and issues by Technical Reviewer
  - Chapter completion process
  - Document completion process
- Work excludes SER chapters and sections without OIs and issues

#### Work: SER Phase 4 - Draft FSER

- Begins with receipt of first input from applicant
- Ends with completion of advanced SER
  - •Includes:
    - Reading and evaluating applicant input
    - Interactions with applicant
    - Preparing Draft FSER section
    - •Internal peer reviews and concurrence
    - •Other activities . . .
- Can be extended by late applicant responses

## Phase 5 – ACRS Review of Advanced SER

Activities ARE THE SAME as ACRS Review of SER w/OI

#### Phase 6 - Final SER

- FSER
- Contains no open items
- Differs from advanced SER only in those areas addressed in ACRS review
- We won't know what these areas are until after ACRS meeting
- Work in these areas can begin as soon as issues are known
- Activities occur in 2 sub-phases:
  - ACRS Issue Resolution
  - Document Completion

### **Safety Review Milestones**(Without Lee Schedule Issues Addressed)

|      | Review Phases DRAFT                                                                        | Completion Date<br>(Target) |
|------|--------------------------------------------------------------------------------------------|-----------------------------|
| P1   | Preliminary safety evaluation report (PSER) and requests for additional information (RAIs) | September 2008              |
| P2   | Issue SER with open items (OIs)                                                            | June 2009                   |
| P3   | ACRS review of SER with OIs completed                                                      | September 2009              |
| P4   | Issue Advanced SER with no OIs                                                             | April 2010                  |
| P5   | ACRS review of Advanced SER with no OIs completed                                          | August 2010                 |
| P6   | Issue Final SER with no OIs                                                                | October 2010                |
| Hear | ing completed and decision on COL                                                          | May 2011                    |