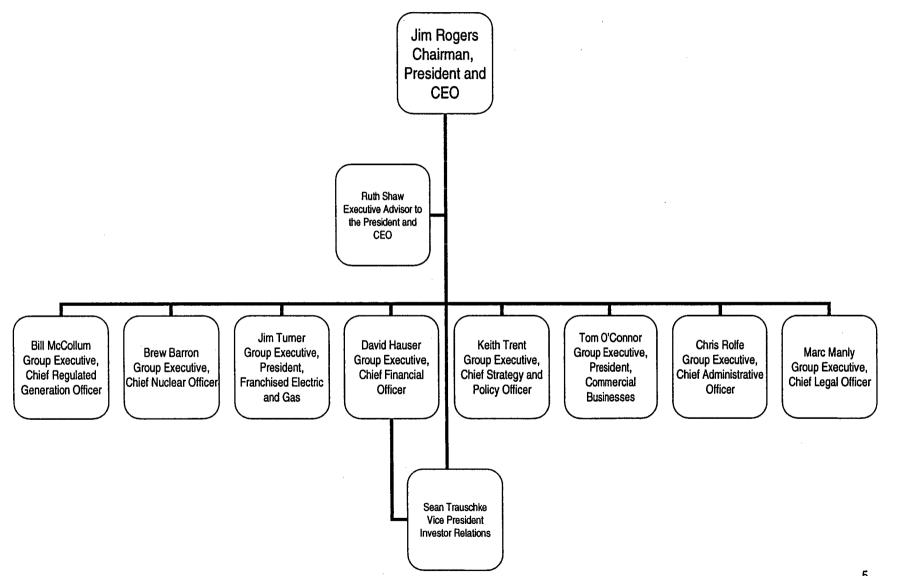

## Presented to Commissioner Gregory B. Jaczko U.S. Nuclear Regulatory Commission November 28, 2006

James E. Rogers, Jr., President & CEO

Brew Barron, Group Executive and Chief Nuclear Officer

James Fisicaro, Director, Regulatory Relations

### **Duke Energy Corporation**